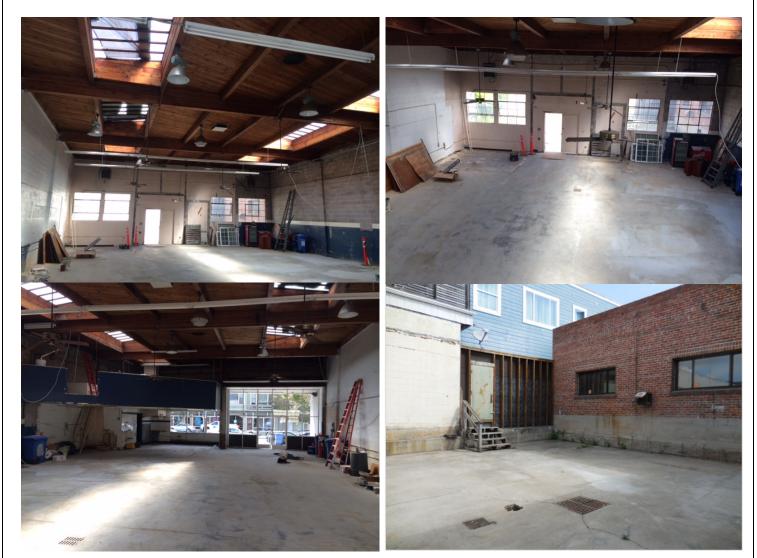

)<br>Allston Way Parking<br>(610 spaces)<br>University Hall West Lot<br>(29 spaces)<br>B of A Lot (37 spaces) |
| H3<br>H4<br>P1<br>P2<br>P3<br>P4<br>P5<br>P6<br>P7       | (143 units)<br>1931-35 Addison<br>(69 units)<br>Stonefire<br>(115 units)<br>Berkeley Way Surface Lot<br>(113 spaces)<br>UC Golden Bear Garage<br>(205 spaces)<br>Promenade Garage<br>(80 spaces)<br>Milvia St Surface Lot<br>(23 spaces)<br>Center St Garage<br>(421 spaces)<br>Allston Way Parking<br>(610 spaces)<br>University Hall West Lot<br>(29 spaces)                                                                   |

3



# Aerial Map



GORDON COMMERCIAL REAL ESTATE SERVICES 2091 Rose Street Berkeley, CA 94709 ~ (510) 704-1800 phone ~ (510) 704-1830 fax ~ License #: 00789365 www.gordoncommercial.com



#### **Photos**





### Traffic Generators That Add Value to Downtown Berkeley Underway and Recently Completed

- The new five-story +/-112,800 UC Berkeley Energy Biosciences Building opened in September 2012.
- Over 2,000 new residential units have been added to downtown Berkeley in the last ten years and close to 1,000 more units are now approved, under construction or in the permit process. The completed projects added over 125,000 sq. ft. of retail and commercial space to downtown, and projects now underway will add an additional 20,000 sq. ft. These include:
  - Acheson Commons, to the side of the UC Press building, is a proposed 203 unit project on the block bounded by University, Shattuck, Berkeley Way and Walnut. The development will convert the landmark Acheson Physicians Building to apartments,