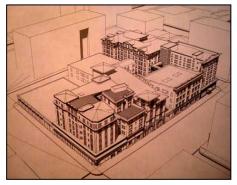

### Traffic Generators That Add Value to Downtown Berkeley Underway and Recently Completed

- The new five-story +/-112,800 UC Berkeley Energy Biosciences Building opened in September 2012.
- Over 2,000 new residential units have been added to downtown Berkeley in the last ten years and close to 1,000 more units are now approved, under construction or in the permit process. The completed projects added over 125,000 sq. ft. of retail and commercial space to downtown, and projects now underway will add an additional 20,000 sq. ft. These include:
  - Acheson Commons, to the side of the UC Press building, is a proposed 203 unit project on the block bounded by University, Shattuck, Berkeley Way and Walnut. The development will convert the landmark Acheson Physicians Building to apartments, add five stories of housing atop the landmark Sill Grocery / Ace Hardware store, construct another five story residential building atop and behind the commercial structures at the northeast corner of University and Shattuck, and remove two brown shingle apartment buildings at Walnut and Berkeley Way, replacing them with a new residential tower.
  - **Stonefire** (1974 University Ave current site of Firestone Tires) a new 8-story building in the permitting process. It is planned at this time to include 115 residential units, a full-service restaurant, and commercial space on University Avenue.
  - The Residences at Berkeley Plaza (2211 Harold Way between Allston and Kittredge) a newly