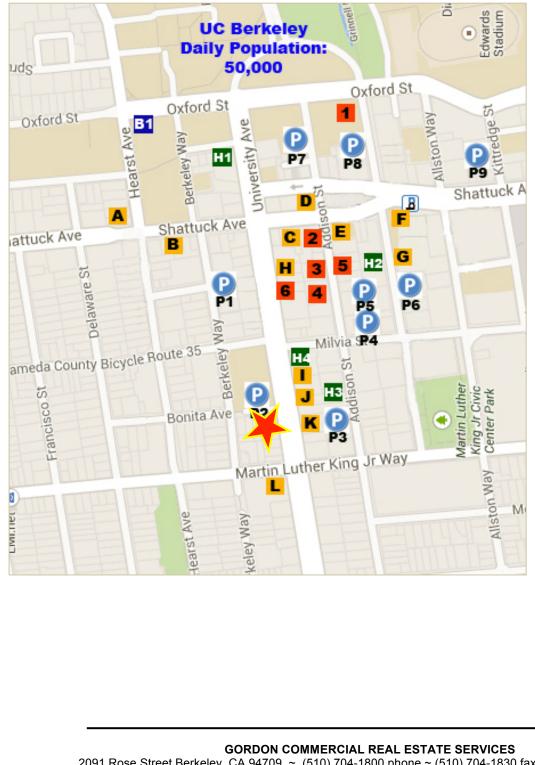

# Highly Appealing Downtown Berkeley Location

| KEV                                                      | ,                                                                                                                                                                                                                                                                                                                                                                                                                                |
|----------------------------------------------------------|----------------------------------------------------------------------------------------------------------------------------------------------------------------------------------------------------------------------------------------------------------------------------------------------------------------------------------------------------------------------------------------------------------------------------------|
| KEY<br>Ros                                               | taurants/Food Retail                                                                                                                                                                                                                                                                                                                                                                                                             |
|                                                          | llow boxes)                                                                                                                                                                                                                                                                                                                                                                                                                      |
| A                                                        |                                                                                                                                                                                                                                                                                                                                                                                                                                  |
|                                                          | Liaison<br>Triple Deek                                                                                                                                                                                                                                                                                                                                                                                                           |
| B<br>C                                                   | Triple Rock                                                                                                                                                                                                                                                                                                                                                                                                                      |
|                                                          | Comal                                                                                                                                                                                                                                                                                                                                                                                                                            |
| D                                                        | PIQ Cafe                                                                                                                                                                                                                                                                                                                                                                                                                         |
| E                                                        | Revival Bar+Kitchen                                                                                                                                                                                                                                                                                                                                                                                                              |
| F                                                        | Paris Baguette                                                                                                                                                                                                                                                                                                                                                                                                                   |
| _                                                        | (coming11/13)                                                                                                                                                                                                                                                                                                                                                                                                                    |
| G                                                        | Eureka Berkeley                                                                                                                                                                                                                                                                                                                                                                                                                  |
|                                                          | (coming 10/13)                                                                                                                                                                                                                                                                                                                                                                                                                   |
| H                                                        | Bobby G's Pizzeria                                                                                                                                                                                                                                                                                                                                                                                                               |
| I                                                        | Slow                                                                                                                                                                                                                                                                                                                                                                                                                             |
| J                                                        | Chocolatier Blue                                                                                                                                                                                                                                                                                                                                                                                                                 |
| K                                                        | Bittersweet Cafe                                                                                                                                                                                                                                                                                                                                                                                                                 |
| L                                                        | Trader Joe's                                                                                                                                                                                                                                                                                                                                                                                                                     |
| Arts                                                     | Organizations                                                                                                                                                                                                                                                                                                                                                                                                                    |
|                                                          | ange boxes)                                                                                                                                                                                                                                                                                                                                                                                                                      |
| 1                                                        | Berkeley Arts Museum                                                                                                                                                                                                                                                                                                                                                                                                             |
|                                                          | (under construction)                                                                                                                                                                                                                                                                                                                                                                                                             |
| 2                                                        | JazzSchool                                                                                                                                                                                                                                                                                                                                                                                                                       |
| 3                                                        | Aurora Theater                                                                                                                                                                                                                                                                                                                                                                                                                   |
| 4                                                        | Berkeley Rep                                                                                                                                                                                                                                                                                                                                                                                                                     |
| 5                                                        | Freight and Salvage                                                                                                                                                                                                                                                                                                                                                                                                              |
| 6                                                        | UC Theater                                                                                                                                                                                                                                                                                                                                                                                                                       |
| -                                                        | (permitted for 1,440 seat                                                                                                                                                                                                                                                                                                                                                                                                        |
|                                                          | music venue)                                                                                                                                                                                                                                                                                                                                                                                                                     |
|                                                          | ,                                                                                                                                                                                                                                                                                                                                                                                                                                |
|                                                          | /Approved Downtown                                                                                                                                                                                                                                                                                                                                                                                                               |
|                                                          | sing (green boxes)                                                                                                                                                                                                                                                                                                                                                                                                               |
| H1                                                       | Acheson Commons                                                                                                                                                                                                                                                                                                                                                                                                                  |
|                                                          | (203 units)                                                                                                                                                                                                                                                                                                                                                                                                                      |
|                                                          |                                                                                                                                                                                                                                                                                                                                                                                                                                  |
| H2                                                       | Berkeley Central                                                                                                                                                                                                                                                                                                                                                                                                                 |
| H2                                                       | (143 units)                                                                                                                                                                                                                                                                                                                                                                                                                      |
| H2<br>H3                                                 |                                                                                                                                                                                                                                                                                                                                                                                                                                  |
|                                                          | (143 units)                                                                                                                                                                                                                                                                                                                                                                                                                      |
|                                                          | (143 units)<br>1931-35 Addison                                                                                                                                                                                                                                                                                                                                                                                                   |
| H3                                                       | (143 units)<br>1931-35 Addison<br>(69 units)                                                                                                                                                                                                                                                                                                                                                                                     |
| H3<br>H4                                                 | (143 units)<br>1931-35 Addison<br>(69 units)<br>Stonefire<br>(115 units)                                                                                                                                                                                                                                                                                                                                                         |
| H3<br>H4<br><b>Parl</b>                                  | (143 units)<br>1931-35 Addison<br>(69 units)<br>Stonefire<br>(115 units)<br><b>king</b>                                                                                                                                                                                                                                                                                                                                          |
| H3<br>H4                                                 | (143 units)<br>1931-35 Addison<br>(69 units)<br>Stonefire<br>(115 units)<br>king<br>Berkeley Way Surface Lot                                                                                                                                                                                                                                                                                                                     |
| H3<br>H4<br><b>Parl</b><br>P1                            | (143 units)<br>1931-35 Addison<br>(69 units)<br>Stonefire<br>(115 units)<br>king<br>Berkeley Way Surface Lot<br>(113 spaces)                                                                                                                                                                                                                                                                                                     |
| H3<br>H4<br><b>Parl</b>                                  | (143 units)<br>1931-35 Addison<br>(69 units)<br>Stonefire<br>(115 units)<br>king<br>Berkeley Way Surface Lot<br>(113 spaces)<br>UC Golden Bear Garage                                                                                                                                                                                                                                                                            |
| H3<br>H4<br>Parl<br>P1<br>P2                             | (143 units)<br>1931-35 Addison<br>(69 units)<br>Stonefire<br>(115 units)<br>king<br>Berkeley Way Surface Lot<br>(113 spaces)<br>UC Golden Bear Garage<br>(205 spaces)                                                                                                                                                                                                                                                            |
| H3<br>H4<br><b>Parl</b><br>P1                            | (143 units)<br>1931-35 Addison<br>(69 units)<br>Stonefire<br>(115 units)<br>king<br>Berkeley Way Surface Lot<br>(113 spaces)<br>UC Golden Bear Garage<br>(205 spaces)<br>Promenade Garage                                                                                                                                                                                                                                        |
| H3<br>H4<br>Parl<br>P1<br>P2<br>P3                       | (143 units)<br>1931-35 Addison<br>(69 units)<br>Stonefire<br>(115 units)<br>king<br>Berkeley Way Surface Lot<br>(113 spaces)<br>UC Golden Bear Garage<br>(205 spaces)<br>Promenade Garage<br>(80 spaces)                                                                                                                                                                                                                         |
| H3<br>H4<br>Parl<br>P1<br>P2                             | (143 units)<br>1931-35 Addison<br>(69 units)<br>Stonefire<br>(115 units)<br>king<br>Berkeley Way Surface Lot<br>(113 spaces)<br>UC Golden Bear Garage<br>(205 spaces)<br>Promenade Garage<br>(80 spaces)<br>Milvia St Surface Lot                                                                                                                                                                                                |
| H3<br>H4<br>P1<br>P2<br>P3<br>P4                         | (143 units)<br>1931-35 Addison<br>(69 units)<br>Stonefire<br>(115 units)<br>king<br>Berkeley Way Surface Lot<br>(113 spaces)<br>UC Golden Bear Garage<br>(205 spaces)<br>Promenade Garage<br>(80 spaces)<br>Milvia St Surface Lot<br>(23 spaces)                                                                                                                                                                                 |
| H3<br>H4<br>Parl<br>P1<br>P2<br>P3                       | (143 units)<br>1931-35 Addison<br>(69 units)<br>Stonefire<br>(115 units)<br>king<br>Berkeley Way Surface Lot<br>(113 spaces)<br>UC Golden Bear Garage<br>(205 spaces)<br>Promenade Garage<br>(80 spaces)<br>Milvia St Surface Lot<br>(23 spaces)<br>Center St Garage                                                                                                                                                             |
| H3<br>H4<br>P1<br>P2<br>P3<br>P4<br>P5                   | (143 units)<br>1931-35 Addison<br>(69 units)<br>Stonefire<br>(115 units)<br><b>king</b><br>Berkeley Way Surface Lot<br>(113 spaces)<br>UC Golden Bear Garage<br>(205 spaces)<br>Promenade Garage<br>(80 spaces)<br>Milvia St Surface Lot<br>(23 spaces)<br>Center St Garage<br>(421 spaces)                                                                                                                                      |
| H3<br>H4<br>P1<br>P2<br>P3<br>P4                         | (143 units)<br>1931-35 Addison<br>(69 units)<br>Stonefire<br>(115 units)<br><b>king</b><br>Berkeley Way Surface Lot<br>(113 spaces)<br>UC Golden Bear Garage<br>(205 spaces)<br>Promenade Garage<br>(80 spaces)<br>Milvia St Surface Lot<br>(23 spaces)<br>Center St Garage<br>(421 spaces)<br>Allston Way Parking                                                                                                               |
| H3<br>H4<br>P1<br>P2<br>P3<br>P4<br>P5<br>P6             | (143 units)<br>1931-35 Addison<br>(69 units)<br>Stonefire<br>(115 units)<br>Berkeley Way Surface Lot<br>(113 spaces)<br>UC Golden Bear Garage<br>(205 spaces)<br>Promenade Garage<br>(80 spaces)<br>Milvia St Surface Lot<br>(23 spaces)<br>Center St Garage<br>(421 spaces)<br>Allston Way Parking<br>(610 spaces)                                                                                                              |
| H3<br>H4<br>P1<br>P2<br>P3<br>P4<br>P5                   | (143 units)<br>1931-35 Addison<br>(69 units)<br>Stonefire<br>(115 units)<br>Berkeley Way Surface Lot<br>(113 spaces)<br>UC Golden Bear Garage<br>(205 spaces)<br>Promenade Garage<br>(80 spaces)<br>Milvia St Surface Lot<br>(23 spaces)<br>Milvia St Surface Lot<br>(23 spaces)<br>Center St Garage<br>(421 spaces)<br>Allston Way Parking<br>(610 spaces)<br>University Hall West Lot                                          |
| H3<br>H4<br>P1<br>P2<br>P3<br>P4<br>P5<br>P6<br>P7       | (143 units)<br>1931-35 Addison<br>(69 units)<br>Stonefire<br>(115 units)<br>Berkeley Way Surface Lot<br>(113 spaces)<br>UC Golden Bear Garage<br>(205 spaces)<br>Promenade Garage<br>(80 spaces)<br>Milvia St Surface Lot<br>(23 spaces)<br>Center St Garage<br>(421 spaces)<br>Allston Way Parking<br>(610 spaces)<br>University Hall West Lot<br>(29 spaces)                                                                   |
| H3<br>H4<br>P1<br>P2<br>P3<br>P4<br>P5<br>P6<br>P7<br>P8 | (143 units)<br>1931-35 Addison<br>(69 units)<br>Stonefire<br>(115 units)<br>Berkeley Way Surface Lot<br>(113 spaces)<br>UC Golden Bear Garage<br>(205 spaces)<br>Promenade Garage<br>(80 spaces)<br>Milvia St Surface Lot<br>(23 spaces)<br>Milvia St Surface Lot<br>(23 spaces)<br>Center St Garage<br>(421 spaces)<br>Allston Way Parking<br>(610 spaces)<br>University Hall West Lot<br>(29 spaces)<br>B of A Lot (37 spaces) |
| H3<br>H4<br>P1<br>P2<br>P3<br>P4<br>P5<br>P6<br>P7       | (143 units)<br>1931-35 Addison<br>(69 units)<br>Stonefire<br>(115 units)<br>Berkeley Way Surface Lot<br>(113 spaces)<br>UC Golden Bear Garage<br>(205 spaces)<br>Promenade Garage<br>(80 spaces)<br>Milvia St Surface Lot<br>(23 spaces)<br>Center St Garage<br>(421 spaces)<br>Allston Way Parking<br>(610 spaces)<br>University Hall West Lot<br>(29 spaces)                                                                   |