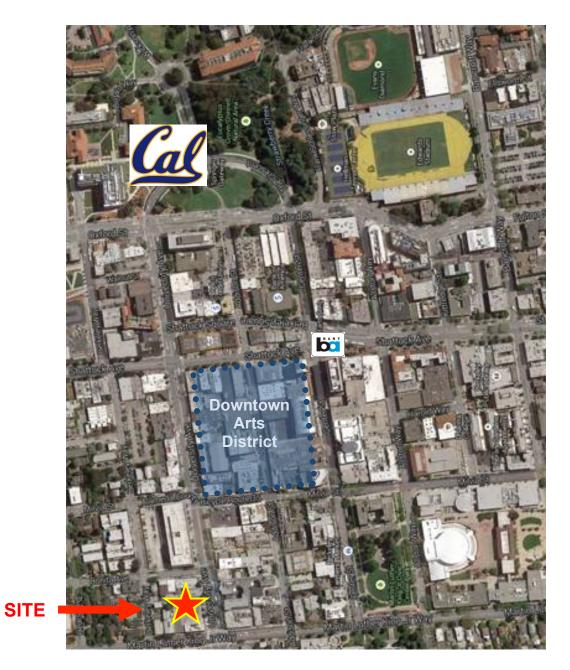

# Aerial Map

GORDON COMMERCIAL REAL ESTATE SERVICES 2091 Rose Street Berkeley, CA 94709 ~ (510) 704-1800 phone ~ (510) 704-1830 fax ~ License #: 00789365 www.gordoncommercial.com