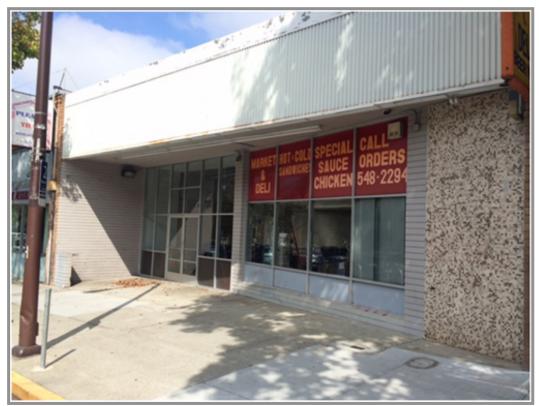

## High Traffic Single Tenant Building with Outdoor Patio Ideal for Restaurant, Brewery, or Retail

1929 University Avenue Retail Space for Lease

Size: +/- 4,100 rentable sq. ft. plus rear patio Lease Rate: +/- \$2.75 psf NNN

### Single tenant building in the heavily traveled University Avenue corridor. Just 2 blocks to UC Berkeley. Space ideal for restaurant, brewery, or retail