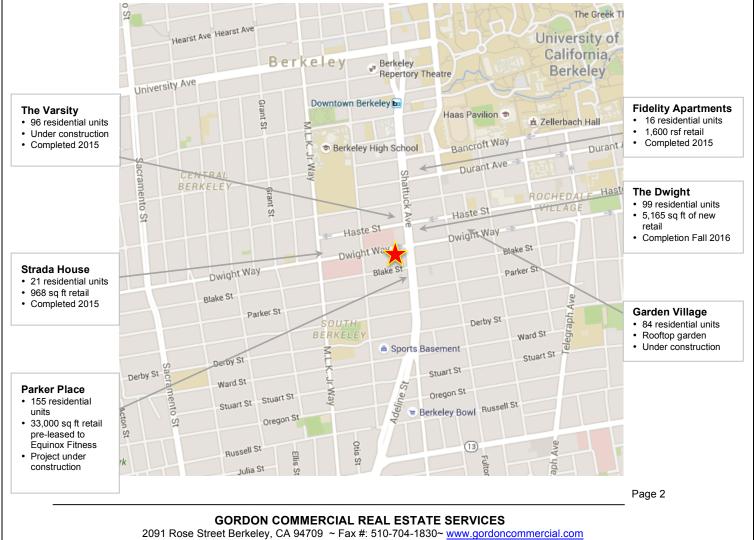

### **Location and Property Highlights**

- Situated along Shattuck Avenue a major thoroughfare to Downtown Berkeley
- Approximately 6 blocks to BART
- ±36' storefront and architecturally appealing building
- High ceilings with clerestory glass
- Open floor plan
- · Rear storage and access from parking lot
- Nearby new housing developments and restaurants, including 99 new luxury apartment units across the street
- · Building co-tenants include Aaron Brothers, Thai Restaurant, Starving Musicians music store
- Nearby co-tenants include restaurants, Airport Appliance, Chase Bank, Staples, Funky Door Yoga, and Equinox Fitness (coming to 2600 Shattuck)
- Close proximity to Berkeley Bowl (high volume independent grocery store)
- Ample street parking