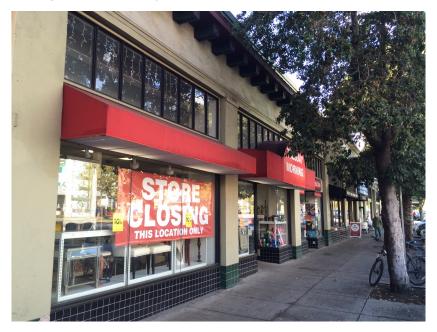

## 2480 Shattuck Avenue Downtown Berkeley

Size: +/- 5,967 rentable sq. ft., including some mezzanine space

Lease Rate: \$2.00 psf NNN

Contact: Kevin Gordon (510) 898-0513 kevin@gordoncommercial.com License #: 01884390

### **Location and Property Highlights**

- Situated along Shattuck Avenue a major thoroughfare to Downtown Berkeley
- Approximately 6 blocks to BART
- ±36' storefront and architecturally appealing building
- High ceilings with clerestory glass
- Open floor plan
- · Rear storage and access from parking lot
- Nearby new housing developments and restaurants, including 99 new luxury apartment units across the street
- · Building co-tenants include Aaron Brothers, Thai Restaurant, Starving Musicians music store
- Nearby co-tenants include restaurants, Airport Appliance, Chase Bank, Staples, Funky Door Yoga, and Equinox Fitness (coming to 2600 Shattuck)
- Close proximity to Berkeley Bowl (high volume independent grocery store)
- Ample street parking