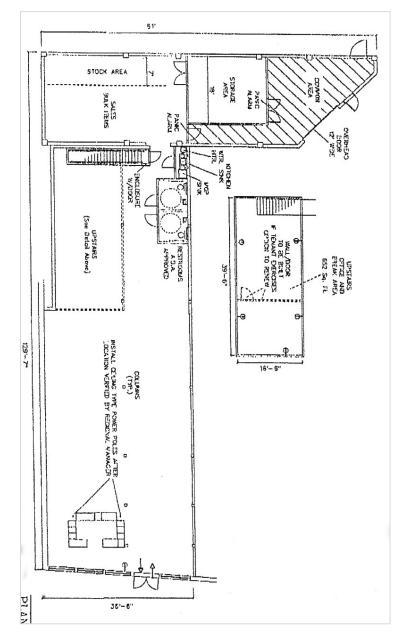

appealing building
- High ceilings with clerestory glass
- Open floor plan
- · Rear storage and access from parking lot
- Nearby new housing developments and restaurants, including 99 new luxury apartment units across the street
- · Building co-tenants include Aaron Brothers, Thai Restaurant, Starving Musicians music store
- Nearby co-tenants include restaurants, Airport Appliance, Chase Bank, Staples, Funky Door Yoga, and Equinox Fitness (coming to 2600 Shattuck)
- Close proximity to Berkeley Bowl (high volume independent grocery store)
- Ample street parking



License #: 00789365



#### Photos



Rear Entry

Page 3

#### GORDON COMMERCIAL REAL ESTATE SERVICES 2091 Rose Street Berkeley, CA 94709 ~ Fax #: 510-704-1830~ www.gordoncommercial.com License #: 00789365



### **Floor Plan**



Shattuck Avenue

Page 4

#### GORDON COMMERCIAL REAL ESTATE SERVICES 2091 Rose Street Berkeley, CA 94709 ~ Fax #: 510-704-1830~ www.gordoncommercial.com License #: 00789365