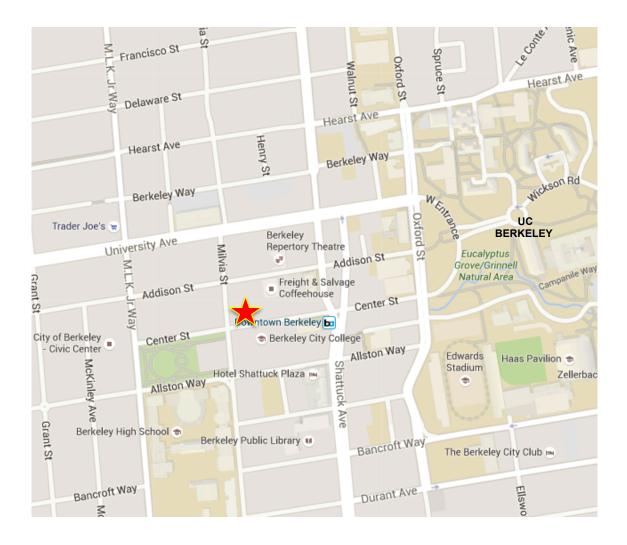

#### Location Highlights

- Tremendous daily foot traffic
- Directly across from Berkeley City College with > 4,500 students
- 1 block to downtown BART station
- 1 block to Berkeley's Downtown Arts District
- 2 blocks to UC Berkeley with daily population of 50,000
- Convenient public parking garage across the street
- Near all downtown amenities including restaurants, cafes, theaters, retail
- Close to many new residential units completed, under construction, approved, or newly permitted in the downtown area

### Location

3