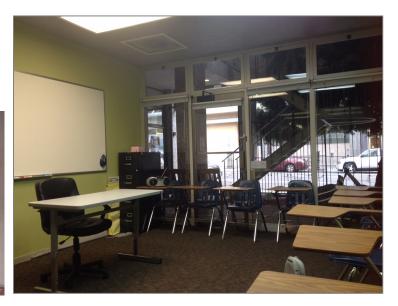

### **Property Highlights**

- Two separate spaces available
- Great for office, classroom, retail, or service commercial
- Shared restroom
- Potential for shared kitchen
- Space #1:
  - +/- 525 rentable sq. ft.
  - Windows facing Center St
  - Laminate floor; track lighting
- Space #13:
  - +/- 300 rentable sq. ft.
  - Recessed entry with windows towards Center St
  - Carpeted

#### Photos Space 1 +/- 700 rsf

4

Space 13 +/- 350 rsf

**Photos** 

5