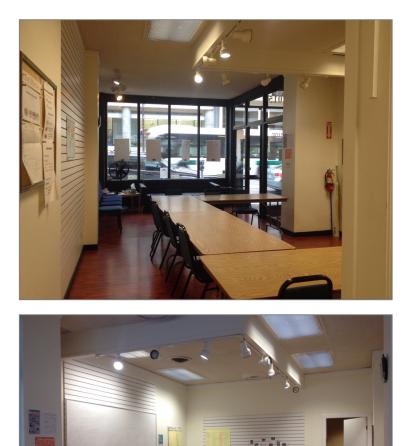

### **Property Highlights**

- Two separate spaces available
- Great for office, classroom, retail, or service commercial
- Shared restroom
- Potential for shared kitchen
- Space #1:
  - +/- 525 rentable sq. ft.
  - Windows facing Center St
  - Laminate floor; track lighting
- Space #13:
  - +/- 300 rentable sq. ft.
  - Recessed entry with windows towards Center St
  - Carpeted

#### Photos Space 1 +/- 700 rsf

4

Space 13 +/- 350 rsf

**Photos** 

5