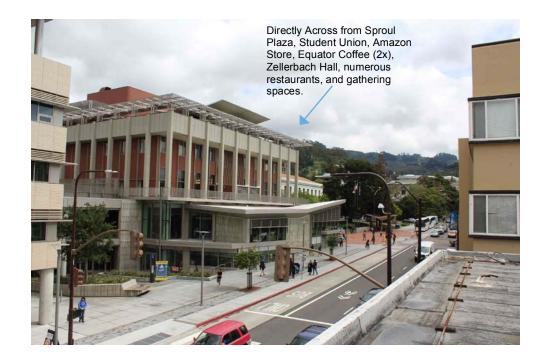

## **Photos - Surrounding Area**

Zellerbach Hall

Student Store

Music Performances

Eshleman Hall Building with ASUC Student Union

Student Meeting Place

Sproul Plaza – Student Thoroughfare

New Amazon Store and Amazon Locker