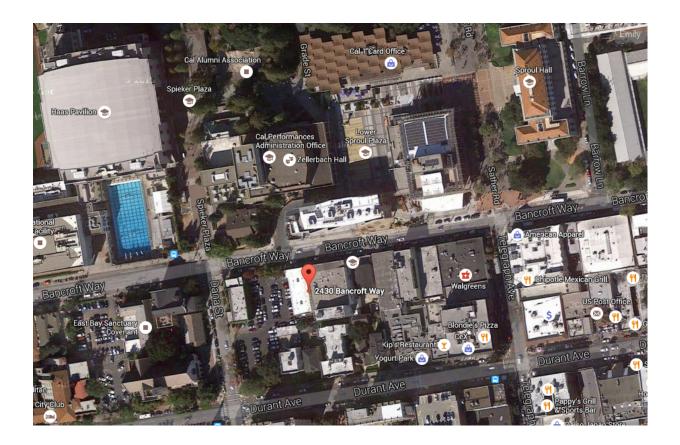

and Amazon's first Berkeley brick and mortar location
- Close to ~ 6,000 residential units of UC Berkeley students
- Join national retailers in this highly sought after location including American Apparel, Francesca's, Urban Outfitters, Walgreens, Daiso, Buffalo Exchange, and more
- Close to popular restaurant and cafe options including Pieology Pizzeria, Gordo's Taqueria, The Melt, KoJa Kitchen, Tacos Sinoloa, Cream, and more
- Easy parking in nearby public lot. First hour free!

Telegraph Avenue is known internationally as a mecca for culture and history, shopping and dining. This location is at the heart of the Telegraph Avenue shopping district and frequented daily by travelers from around the world, an ever-evolving student body, faculty, families and locals.



#### **Aerial Map**



### **Nearby Co-tenants**





### Floor Plan

Entire building available for lease. Potential for storefront remodel.





### **Photos – Ground Floor**







# **UC Berkeley Area Redevelopment**

New student union now completed (rendering)



New student housing proposed on Bancroft (783 beds, 8 stories)





## **Photos - Surrounding Area**







Zellerbach Hall



Student Store



Music Performances

Eshleman Hall Building with ASUC Student Union



Student Meeting Place



Sproul Plaza – Student Thoroughfare





New Amazon Store and Amazon Locker



The information contained herein has been provided by the owner of the property or other sources we deem reliable. We have no reason to doubt its accuracy, but we do not guarantee it. All information should be verified prior to purchas