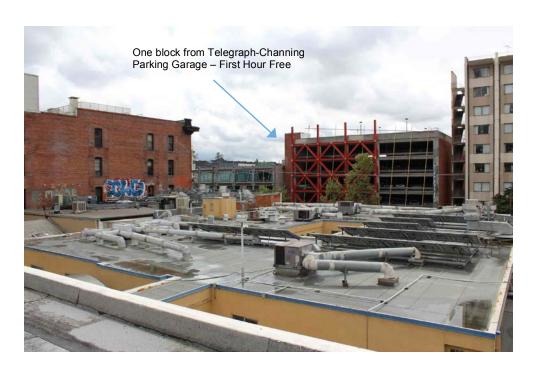

#### **Building and Location Highlights**

- Single tenant building across from UC Berkeley with 50,000+ daily population
- High ceilings, open floor plan, bonus mezzanine
- Ideal for soft goods retail
- 50' of prime street frontage
- Directly across from the new ASUC Student Union with spacious study areas, numerous eateries, Cal's student store, and Amazon's first Berkeley brick and mortar location
- Close to ~ 6,000 residential units of UC Berkeley students
- Join national retailers in this highly sought after location including American Apparel, Francesca's, Urban Outfitters, Walgreens, Daiso, Buffalo Exchange, and more
- Close to popular restaurant and cafe options including Pieology Pizzeria, Gordo's Taqueria, The Melt, KoJa Kitchen, Tacos Sinoloa, Cream, and more
- Easy parking in nearby public lot. First hour free!