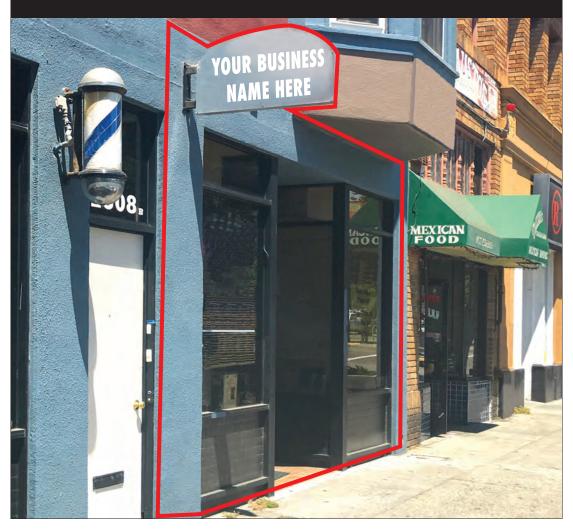

# HIGH VISIBILITY SHATTUCK AVENUE RETAIL FOR LEASE

SIZE: ± 1,206 rsf | LEASE RATE: \$3.25/psf month NNN

## SHATTUCK AVENUE RETAIL, ADJACENT TO DOWNTOWN BERKELEY. Ground floor of mixed-use building.

## **PROPERTY HIGHLIGHTS**

- Open floor plan
- Street parking in front of space
- Good signage opportunities
- 3 blocks to Telegraph Avenue
- 6 blocks to Downtown BART Plaza
- 8 blocks to Ashby BART, Sports Basement and Berkeley Bowl Marketplace
- Co-tenants: Berkeley Vacuum & Sewing Center, Stonemountain & Daughter Fabrics