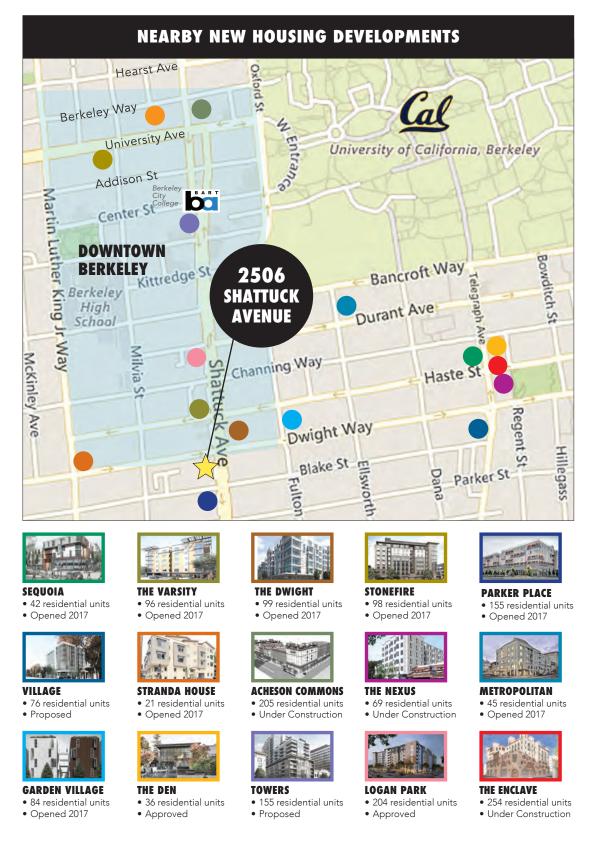

- Close to Viking Trader Furniture, Artist & Craftsman Supply, Trek Bicycle Berkeley, Orangetheory Fitness, Grassroots CrossFit, Funky Door Yoga, and Equinox Gym
- Around corner from Sutter Alta Bates Medical Center: Herrick Campus
- Short walk to UC Berkeley campus with 56,000+ daily population
- Near 350 new residential units in a 2-block radius, including The Dwight (99 new luxury apartment units across the street). Several are approved, under construction or in the permitting process
- Zoned C-SA (Commercial South Area)