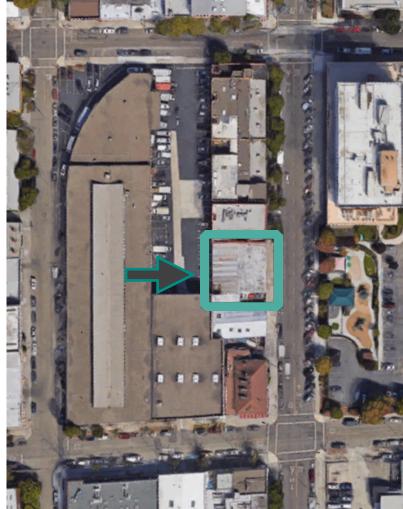

2610 Ninth Street Berkeley, CA APN 054-1765-3-2

Amenities surround this market area, which is dense with residential, office, industrial and retail properties. Nearby businesses include Orchard Supply Hardware and Nursery, Berkeley Bowl West Marketplace, Weatherford BMW, Fantasy Studios, Rare Barrel, Bayer, numerous home improvement businesses, restaurants and cafes. The site offers unique flexibility for its new ownership, whether as an investment property or for the owner-user seeking to secure a long term home.