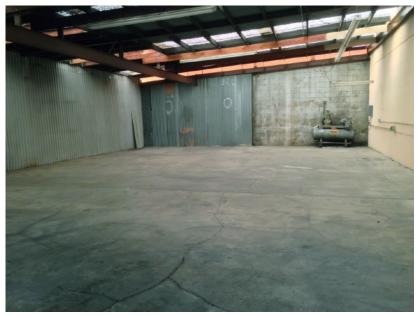

## Rare opportunity to purchase a well-kept building in West Berkeley. Light-filled work space with enclosed rear area.

**2610 Ninth Street** is a light-filled building with open work space making it highly suitable for small to mid-sized businesses. This hard to find property offers a variety of existing features including hoists, upgraded power, compressor lines, two restrooms and office space with a separate entrance. With sliding doors providing alternative access into the building, as well as into the covered rear area, the property provides dynamic functionality for a variety of operations. This tremendous location in West Berkeley, adjacent to Ashby Avenue (Highway 13) and the 880 and 580 Freeways, offers a local or regional business access to the Greater Bay Area with ease.