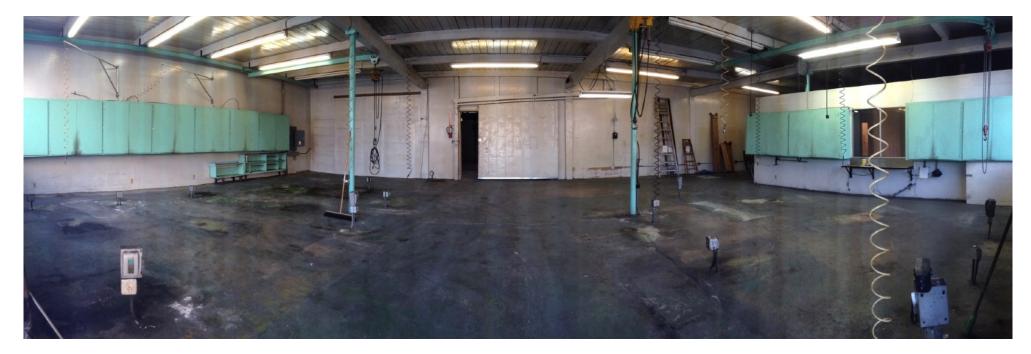

## Rare opportunity to purchase a well-kept building in West Berkeley. Light-filled work space with enclosed rear area.

**2610 Ninth Street** is a light-filled building with open work space making it highly suitable for small to mid-sized businesses. This hard to find property offers a variety of existing features including hoists, upgraded power, compressor lines, two restrooms and office space with a separate entrance. With sliding doors providing alternative access into the building, as well as into the covered rear area, the property provides dynamic functionality for a variety of operations. This tremendous location in West Berkeley, adjacent to Ashby Avenue (Highway 13) and the 880 and 580 Freeways, offers a local or regional business access to the Greater Bay Area with ease.

Amenities surround this market area, which is dense with residential, office, industrial and retail properties. Nearby businesses include Orchard Supply Hardware and Nursery, Berkeley Bowl West Marketplace, Weatherford BMW, Fantasy Studios, Rare Barrel, Bayer, numerous home improvement businesses, restaurants and cafes. The site offers unique flexibility for its new ownership, whether as an investment property or for the owner-user seeking to secure a long term home.