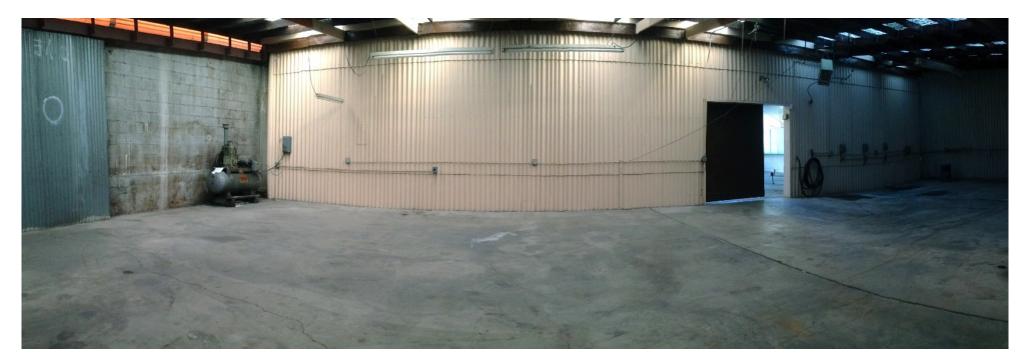

## Rare opportunity to purchase a well-kept building in West Berkeley. Light-filled work space with enclosed rear area.

**2610 Ninth Street** is a light-filled building with open work space making it highly suitable for small to mid-sized businesses. This hard to find property offers a variety of existing features including hoists, upgraded power, compressor lines, two restrooms and office space with a separate entrance. With sliding doors providing alternative access into the building, as well as into the covered rear area, the property provides dynamic functionality for a variety of operations. This tremendous location in West Berkeley, adjacent to Ashby Avenue (Highway 13) and the 880 and 580 Freeways, offers a local or regional business access to the Greater Bay Area with ease.

Amenities surround this market area, which is dense with residential, office, industrial and retail properties. Nearby businesses include Orchard Supply Hardware and Nursery, Berkeley Bowl West Marketplace, Weatherford BMW, Fantasy Studios, Rare Barrel, Bayer, numerous home improvement businesses, restaurants and cafes. The site offers unique flexibility for its new ownership, whether as an investment property or for the owner-user seeking to secure a long term home.