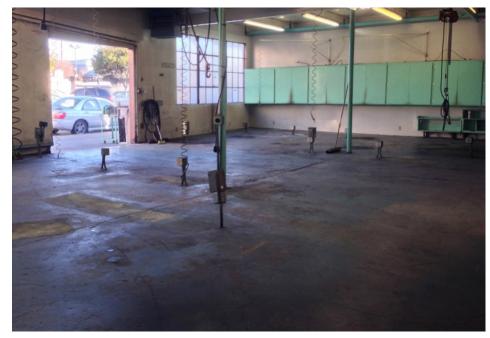

## Rare opportunity to purchase a well-kept building in West Berkeley. Light-filled work space with enclosed rear area.

**2610 Ninth Street** is a light-filled building with open work space making it highly suitable for small to mid-sized businesses. This hard to find property offers a variety of existing features including hoists, upgraded power, compressor lines, two restrooms and office space with a separate entrance. With sliding doors providing alternative access into the building, as well as into the covered rear area, the property provides dynamic functionality for a variety of operations. This tremendous location in West Berkeley, adjacent to Ashby Avenue (Highway 13) and the 880 and 580 Freeways, offers a local or regional business access to the Greater Bay Area with ease.

Amenities surround this market area, which is dense with residential, office, industrial and retail properties. Nearby businesses include Orchard Supply Hardware and Nursery, Berkeley Bowl West Marketplace, Weatherford BMW, Fantasy Studios, Rare Barrel, Bayer, numerous home improvement businesses, restaurants and cafes. The site offers unique flexibility for its new ownership, whether as an investment property or for the owner-user seeking to secure a long term home.