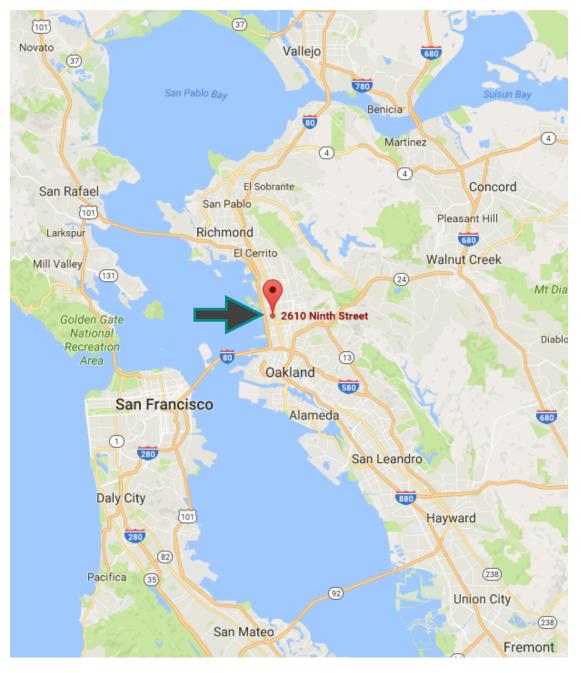

2610 Ninth Street Berkeley, CA APN 054-1765-3-2

Amenities surround this market area, which is dense with residential, office, industrial and retail properties. Nearby businesses include Orchard Supply Hardware and Nursery, Berkeley Bowl West Marketplace, Weatherford BMW, Fantasy Studios, Rare Barrel, Bayer, numerous home improvement businesses, restaurants and cafes. The site offers unique flexibility for its new ownership, whether as an investment property or for the owner-user seeking to secure a long term home.