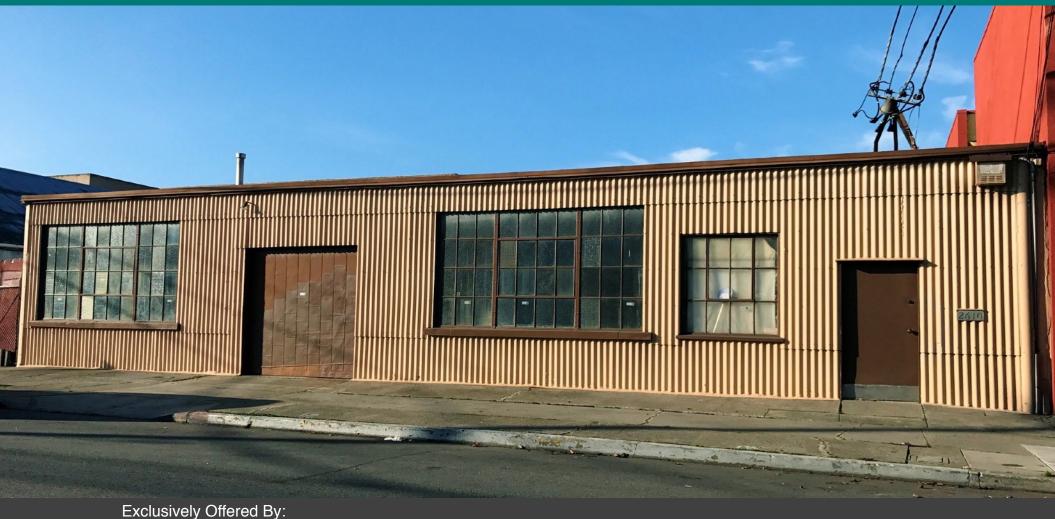

## Rare opportunity to purchase a well-kept building in West Berkeley. Light-filled work space with enclosed rear area.

**2610 Ninth Street** is a light-filled building with open work space making it highly suitable for small to mid-sized businesses. This hard to find property offers a variety of existing features including hoists, upgraded power, compressor lines, two restrooms and office space with a separate entrance. With sliding doors providing alternative access into the building, as well as into the covered rear area, the property provides dynamic functionality for a variety of operations. This tremendous location in West Berkeley, adjacent to Ashby Avenue (Highway 13) and the 880 and 580 Freeways, offers a local or regional business access to the Greater Bay Area with ease.

Amenities surround this market area, which is dense with residential, office, industrial and retail properties. Nearby businesses include Orchard Supply Hardware and Nursery, Berkeley Bowl West Marketplace, Weatherford BMW, Fantasy Studios, Rare Barrel, Bayer, numerous home improvement businesses, restaurants and cafes. The site offers unique flexibility for its new ownership, whether as an investment property or for the owner-user seeking to secure a long term home.