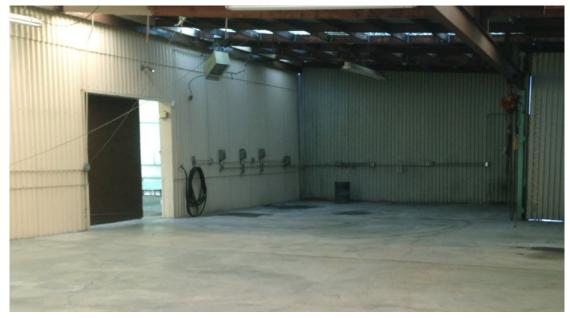

## Rare opportunity to purchase a well-kept building in West Berkeley. Light-filled work space with enclosed rear area.

**2610 Ninth Street** is a light-filled building with open work space making it highly suitable for small to mid-sized businesses. This hard to find property offers a variety of existing features including hoists, upgraded power, compressor lines, two restrooms and office space with a separate entrance. With sliding doors providing alternative access into the building, as well as into the covered rear area, the property provides dynamic functionality for a variety of operations. This tremendous location in West Berkeley, adjacent to Ashby Avenue (Highway 13) and the 880 and 580 Freeways, offers a local or regional business access to the Greater Bay Area with ease.