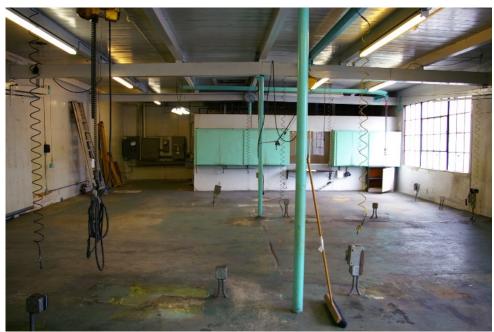

## Rare opportunity to purchase a well-kept building in West Berkeley. Light-filled work space with enclosed rear area.

**2610 Ninth Street** is a light-filled building with open work space making it highly suitable for small to mid-sized businesses. This hard to find property offers a variety of existing features including hoists, upgraded power, compressor lines, two restrooms and office space with a separate entrance. With sliding doors providing alternative access into the building, as well as into the covered rear area, the property provides dynamic functionality for a variety of operations. This tremendous location in West Berkeley, adjacent to Ashby Avenue (Highway 13) and the 880 and 580 Freeways, offers a local or regional business access to the Greater Bay Area with ease.

Amenities surround this market area, which is dense with residential, office, industrial and retail properties. Nearby businesses include Orchard Supply Hardware and Nursery, Berkeley Bowl West Marketplace, Weatherford BMW, Fantasy Studios, Rare Barrel, Bayer, numerous home improvement businesses, restaurants and cafes. The site offers unique flexibility for its new ownership, whether as an investment property or for the owner-user seeking to secure a long term home.