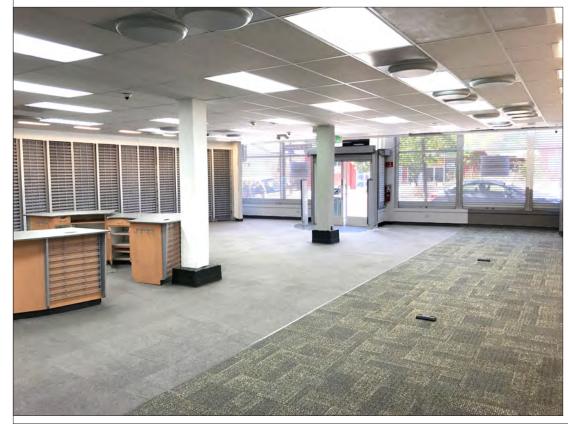

### SIZE

± 3,100 rsf

### **FEATURES**

- Currently under renovation building originally renovated in 2000
- Situated on busy thoroughfare with high-level visibility
- Large open space filled with natural light from beautiful window frontage
- 2 restrooms, HVAC and high-capacity power (200 AMP 3-phase)
- Drop ceiling with potential to open up for higher ceiling
- Off-street parking spaces in rear adjacent lot

- Metered parking in front, and convenient street parking
- Zoned C-C (Corridor Commercial District)