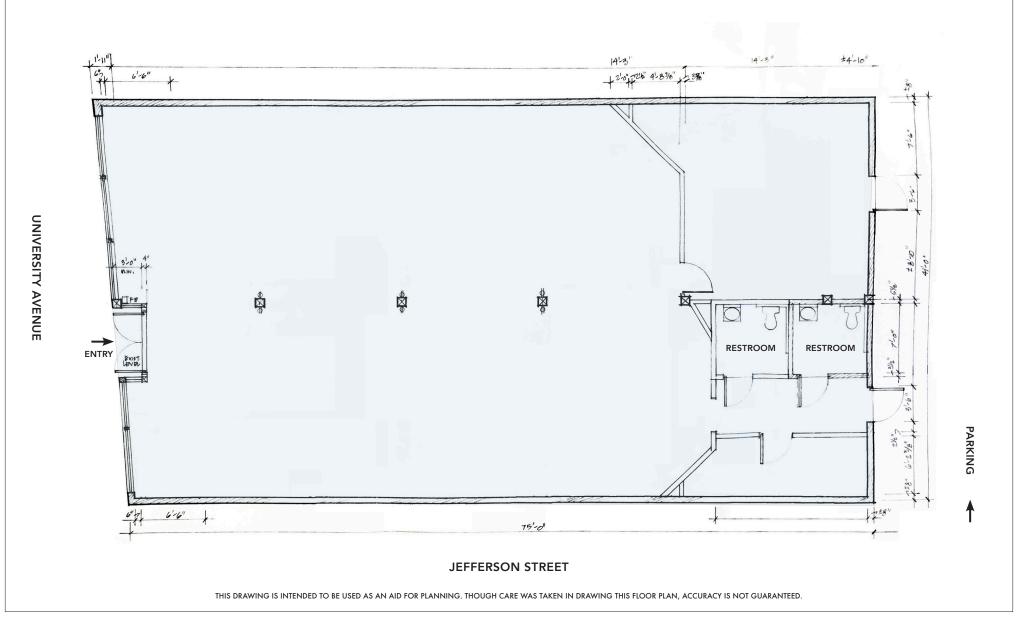

### SIZE

± 3,100 rsf

### **FEATURES**

- Currently under renovation building originally renovated in 2000
- Situated on busy thoroughfare with high-level visibility
- Large open space filled with natural light from beautiful window frontage
- 2 restrooms, HVAC and high-capacity power (200 AMP 3-phase)
- Drop ceiling with potential to open up for higher ceiling
- Off-street parking spaces in rear adjacent lot

- Metered parking in front, and convenient street parking
- Zoned C-C (Corridor Commercial District)