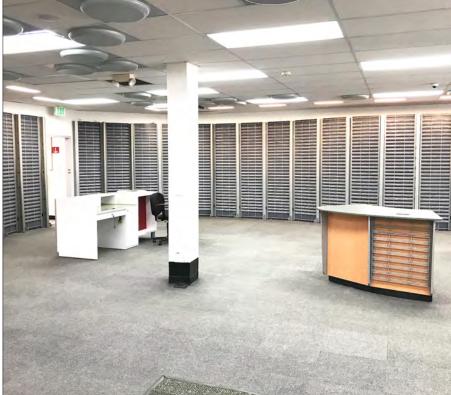

### SIZE

± 3,100 rsf

### **FEATURES**

- Currently under renovation building originally renovated in 2000
- Situated on busy thoroughfare with high-level visibility
- Large open space filled with natural light from beautiful window frontage
- 2 restrooms, HVAC and high-capacity power (200 AMP 3-phase)
- Drop ceiling with potential to open up for higher ceiling
- Off-street parking spaces in rear adjacent lot

- Metered parking in front, and convenient street parking
- Zoned C-C (Corridor Commercial District)