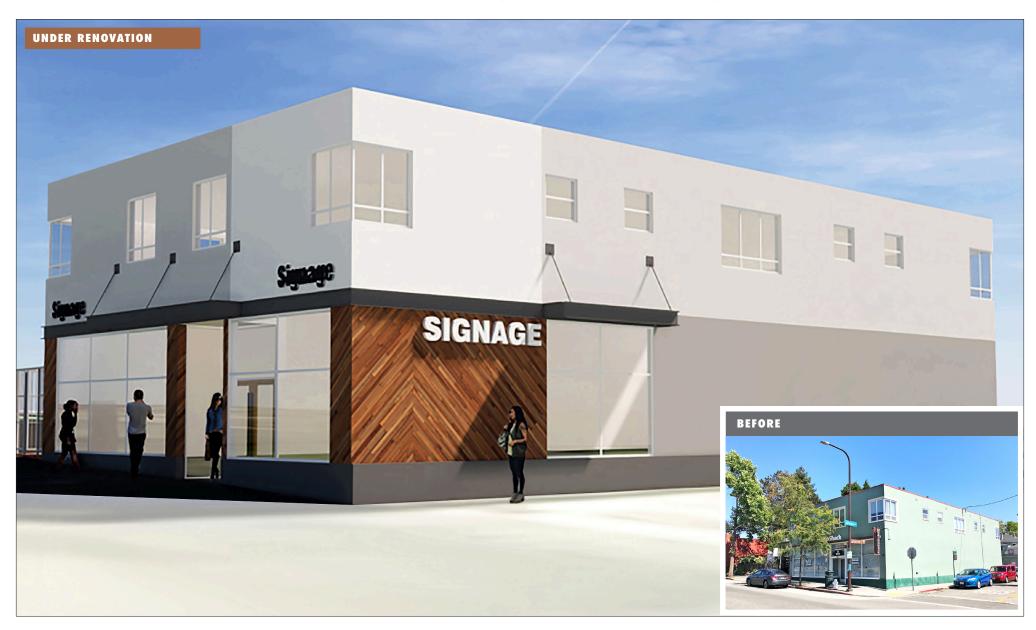

## CENTRALLY LOCATED IN HIGH-TRAFFIC AREA. GROUND FLOOR CORNER SPACE LOCATED NEAR DOWNTOWN BERKELEY.

### **FEATURES**

- Currently under renovation building originally renovated in 2000
- Situated on busy thoroughfare with high-level visibility
- Large open space filled with natural light from beautiful window frontage
- 2 restrooms, HVAC and high-capacity power (200 AMP 3-phase)
- Drop ceiling with potential to open up for higher ceiling
- Off-street parking spaces in rear adjacent lot

- Metered parking in front, and convenient street parking
- Zoned C-C (Corridor Commercial District)