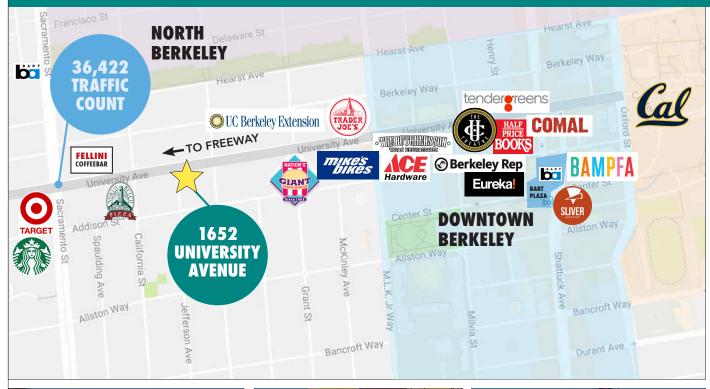

# **LOCATION OVERVIEW**

- Walkable business district, lined on both sides with independent merchants, shops and cafés
- Surrounded by many new mixed-use housing developments
- 2 blocks to Trader Joe's
- Short walk to Nation's Giant Hamburgers,
   The Butcher's Son, and Downtown Berkeley
   cultural and culinary destinations
- Near many Berkeley restaurants topping the "best of" lists nationwide
- .7 mile to North Berkeley BART and .6 mile to Downtown Berkeley BART, and .7 mile to UC Berkeley campus
- Amidst an excellent public transportation network with AC Transit, BART and Bikeshare
- University Avenue is a main thoroughfare running from I-80 and Fourth Street shopping through Central and Downtown Berkeley to UC Berkeley campus
- Walking distance to over 119,000 live theatre, music, and sports venue seats
- Easy freeway access

| DEMOGRAPHICS           | 1 MILE   | 3 MILE    |
|------------------------|----------|-----------|
| Population             | 56,352   | 213,510   |
| Households             | 25,191   | 90,077    |
| Average Age            | 35       | 38        |
| Average HH Income      | \$87,744 | \$120,156 |
| Daytime Employees      | 24,867   | 142,646   |
| Source: CoStar/Loopnet |          |           |