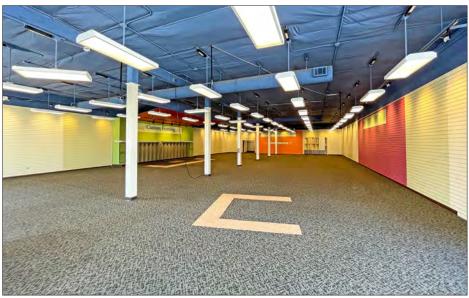

## ON MAIN CORRIDOR, SURROUNDED BY DENSE HOUSING, RESTAURANTS, AND FITNESS

**SIZE:** ±7,500 rsf

**ASKING LEASE RATE:** \$3.00 psf/month NNN

## **FEATURES**

- Large corner space filled with natural light
- ± 60 feet of frontage on busy Downtown Berkeley Corridor
- Superb street visibility and signage opportunities
- Clerestory windows and high ceilings
- Loading area in back, accessible from Haste Street
- Vibrant, walkable area with high foot traffic
- Easily accessible by public transportation and nearby public parking
- Zoned C-DMU (Downtown Mixed-Use District)

# GORDON COMMERCIAL REAL ESTATE BROKERAGE

This drawing is intended to be used as an aid for planning. Though care was taken in drawing this floor plan, accuracy is not guaranteed.