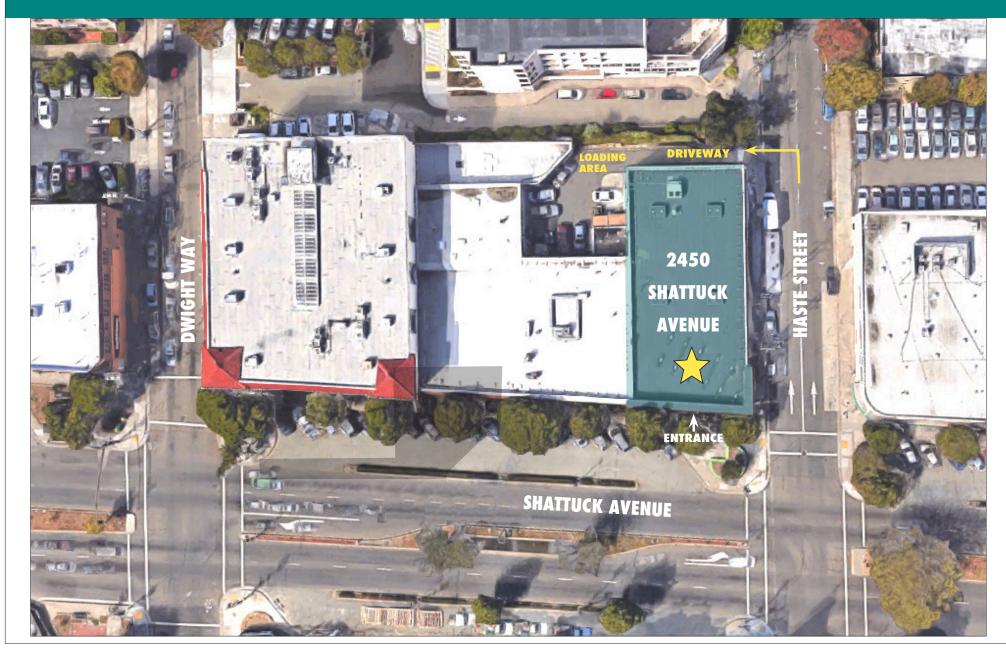

FOR LEASE :: 2450 SHATTUCK AVENUE, BERKELEY, CA

PRIME DOWNTOWN BERKELEY CORNER RETAIL SPACE

**CONTACT: KEVIN GORDON** 

510 898-0513 • kevin@gordoncommercial.com •

DRE#01884390

## **FEATURES**

- Large corner space filled with natural light
- ± 60 feet of frontage on busy Downtown Berkeley Corridor
- Superb street visibility and signage opportunities
- Clerestory windows and high ceilings
- Loading area in back, accessible from Haste Street
- Vibrant, walkable area with high foot traffic
- Easily accessible by public transportation and nearby public parking
- Zoned C-DMU (Downtown Mixed-Use District)