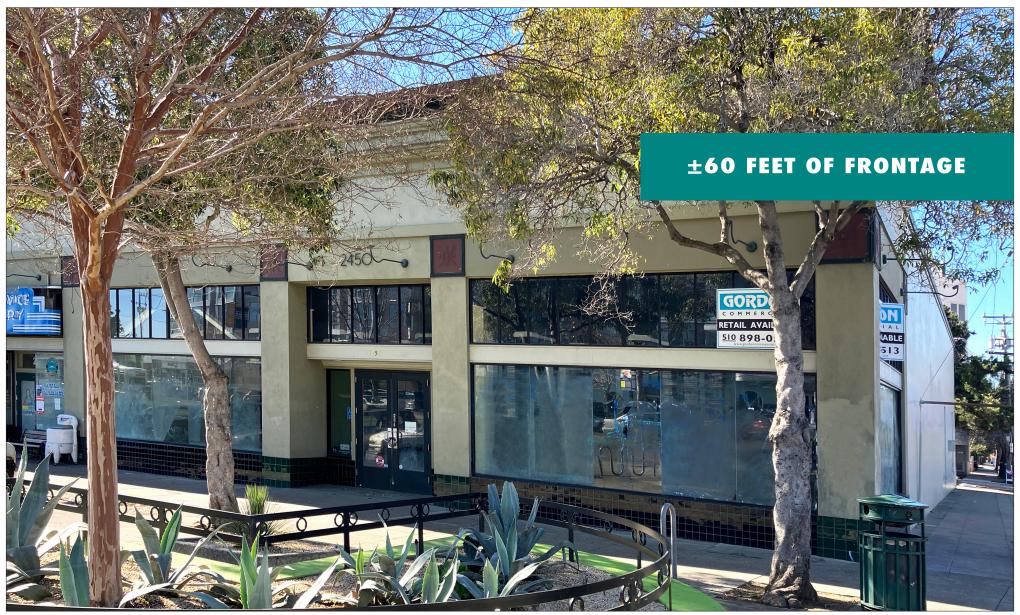

FOR LEASE :: 2450 SHATTUCK AVENUE, BERKELEY, CA

PRIME DOWNTOWN BERKELEY CORNER RETAIL SPACE

**CONTACT: KEVIN GORDON** 

510 898-0513 • kevin@gordoncommercial.com •

DRE#01884390

## ON MAIN CORRIDOR, SURROUNDED BY DENSE HOUSING, RESTAURANTS, AND FITNESS

**SIZE:** ±7,500 rsf

**ASKING LEASE RATE:** \$3.00 psf/month NNN

## **FEATURES**

- Large corner space filled with natural light
- ± 60 feet of frontage on busy Downtown Berkeley Corridor
- Superb street visibility and signage opportunities
- Clerestory windows and high ceilings
- Loading area in back, accessible from Haste Street
- Vibrant, walkable area with high foot traffic
- Easily accessible by public transportation and nearby public parking
- Zoned C-DMU (Downtown Mixed-Use District)