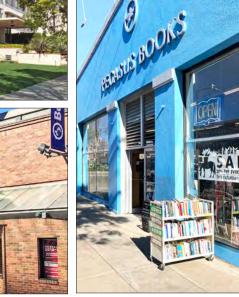

FOR LEASE :: 2450 SHATTUCK AVENUE, BERKELEY, CA

PRIME DOWNTOWN BERKELEY CORNER RETAIL SPACE

**CONTACT: KEVIN GORDON** 

510 898-0513 • kevin@gordoncommercial.com •

DRE#01884390

## ON MAIN CORRIDOR, SURROUNDED BY DENSE HOUSING, RESTAURANTS, AND FITNESS

**SIZE:** ±7,500 rsf

**ASKING LEASE RATE:** \$3.00 psf/month NNN

## **FEATURES**

- Large corner space filled with natural light
- ± 60 feet of frontage on busy Downtown Berkeley Corridor
- Superb street visibility and signage opportunities
- Clerestory windows and high ceilings
- Loading area in back, accessible from Haste Street
- Vibrant, walkable area with high foot traffic
- Easily accessible by public transportation and nearby public parking
- Zoned C-DMU (Downtown Mixed-Use District)

- Close to Telegraph Avenue and UC Berkeley
- Next to Sutter Alta Bates Medical Center: Herrick Campus
- Directly across from Orangetheory Fitness; near Equinox Gym, Grassroots Crossfit, Pure Barre, YMCA, CorePower Yoga, CycleBar
- Nearby Downtown Arts District has live theater and music venues which include Berkeley Rep Theatre, California Jazz Conservatory, UC Berkeley Art Museum, Pacific Film Archive and UC Theatre
- 6 blocks from BART and a major hub of public transportation
- Join other nearby retail and eateries, including: Target, Chipotle, Trek Bikes, Pegasus Books, Sliver Pizzeria, Peet's Coffee, Ippudo, Half Price Books, Comal, Starbucks, Jupiter, and Eureka!