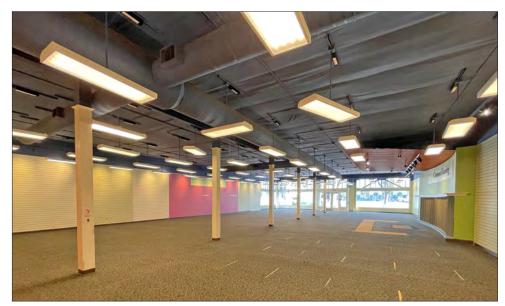

## ON MAIN CORRIDOR, SURROUNDED BY DENSE HOUSING, RESTAURANTS, AND FITNESS

**SIZE:** ±7,500 rsf

**ASKING LEASE RATE:** \$3.00 psf/month NNN

## **FEATURES**

- Large corner space filled with natural light
- ± 60 feet of frontage on busy Downtown Berkeley Corridor
- Superb street visibility and signage opportunities
- Clerestory windows and high ceilings
- Loading area in back, accessible from Haste Street
- Vibrant, walkable area with high foot traffic
- Easily accessible by public transportation and nearby public parking
- Zoned C-DMU (Downtown Mixed-Use District)

# GORDON COMMERCIAL REAL ESTATE BROKERAGE

This drawing is intended to be used as an aid for planning. Though care was taken in drawing this floor plan, accuracy is not guaranteed.