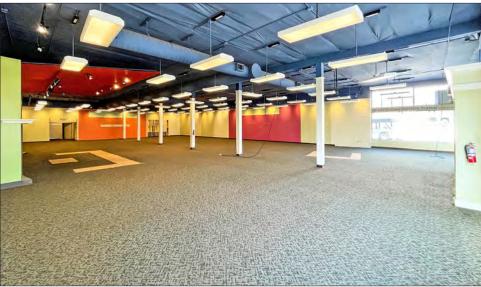

## ON MAIN CORRIDOR, SURROUNDED BY DENSE HOUSING, RESTAURANTS, AND FITNESS

**SIZE:** ±7,500 rsf

**ASKING LEASE RATE:** \$3.00 psf/month NNN

## **FEATURES**

- Large corner space filled with natural light
- ± 60 feet of frontage on busy Downtown Berkeley Corridor
- Superb street visibility and signage opportunities
- Clerestory windows and high ceilings
- Loading area in back, accessible from Haste Street
- Vibrant, walkable area with high foot traffic
- Easily accessible by public transportation and nearby public parking
- Zoned C-DMU (Downtown Mixed-Use District)

# GORDON COMMERCIAL REAL ESTATE BROKERAGE

This drawing is intended to be used as an aid for planning. Though care was taken in drawing this floor plan, accuracy is not guaranteed.