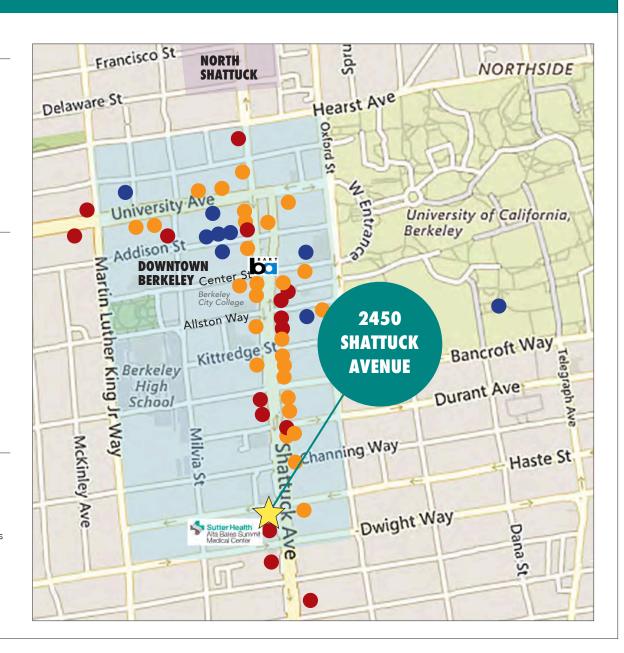

## 2450 SHATTUCK AVENUE, BERKELEY, CA **NEARBY NEW HOUSING DEVELOPMENTS**

Hearst Ave

#### STONEFIRE

- 98 residential units
- Opened 2017

• 69 residential units Opened 2019

SEQUOIA

- 42 residential units
- Opened 2017

**2556 TELEGRAPH** 

- 22 residential units
- Opened 2023

THE ENCLAVE

- 254 residential units
- Opened 2020

PARKER PLACE

- 155 residential units
- Opened 2017

**METROPOLITAN** 

- 45 residential units • Opened 2017

THE VARSITY

- 96 residential units
- Opened 2017

**STRANDA HOUSE** 

- 21 residential units
- Opened 2017

**GARDEN VILLAGE** 

- 84 residential units
- Opened 2017

- 155 residential units
- Proposed

- 40 residential units
- Opened 2022

#### THE DWIGHT

- 99 residential units
- Opened 2017

### **ACHESON COMMONS**

- 205 residential units
- Opened 2022

THE LAIR

• 40 residential units

• Under Construction

**2067 UNIVERSITY** 

• 50 residential units

2274 SHATTUCK

• 239 residential units

1752 SHATTUCK

• Proposed

• 68 residential units

Proposed

Lincoln St

Hearst Ave

Berkeley Way

University Ave

Addison St

Allston Way

Virginia St

2538-2542 DURANT

• 32 residential units

1935 ADDISON

• Open

Approved

Francisco St

Delaware St

Berkeley Way

University Ave

Kittredge St

BART

Center St Berkeley City College

**DOWNTOWN** 

BERKELEY

Berkeley High

School

- 69 residential units • 210 residential units

**1598 UNIVERSITY** 

- Proposed

Blake St

Dwight Way

THE STANDARD

- 330 Beds
- Under Construction

THE CROFT

- Units TBD
- Under Construction

Parker St

Ridge Rd

2450

**SHATTUCK** 

**AVENUE** 

University of California, Berkeley

Bancroft Way

Durant Ave