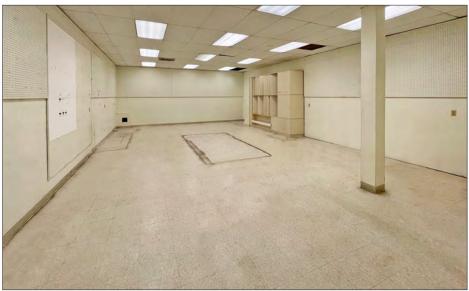

## ON MAIN CORRIDOR, SURROUNDED BY DENSE HOUSING, RESTAURANTS, AND FITNESS

**SIZE:** ±7,500 rsf

**ASKING LEASE RATE:** \$3.00 psf/month NNN

## **FEATURES**

- Large corner space filled with natural light
- ± 60 feet of frontage on busy Downtown Berkeley Corridor
- Superb street visibility and signage opportunities
- Clerestory windows and high ceilings
- Loading area in back, accessible from Haste Street
- Vibrant, walkable area with high foot traffic
- Easily accessible by public transportation and nearby public parking
- Zoned C-DMU (Downtown Mixed-Use District)