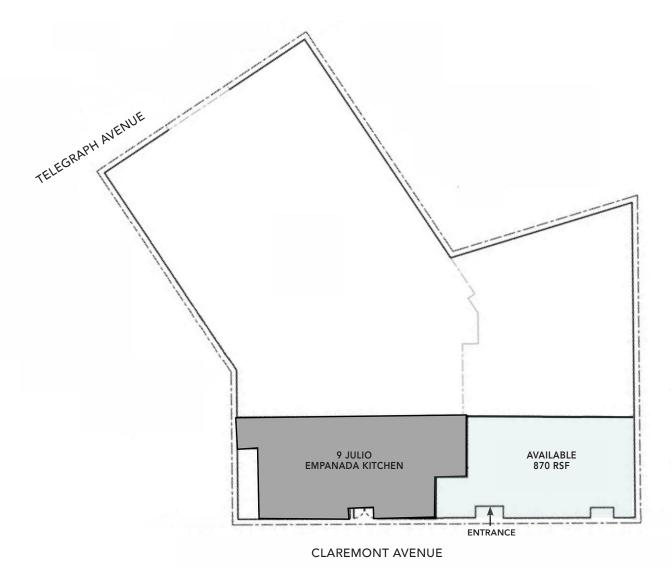

## SIZE AVAILABLE

± 870 rsf

## **LOCATION HIGHLIGHTS**

- Next to 9 Julio Empanada Kitchen (expected opening 2020)
- Lively neighborhood full of restaurants and shops
- Daytime population of 216,044 within a 3-mile radius
- .8 mile to Rockridge BART and easy access to highways 24/580

# **FLOOR PLAN**

This drawing is intended to be used as an aid for planning. Though care was taken in drawing this floor plan, accuracy is not guaranteed.