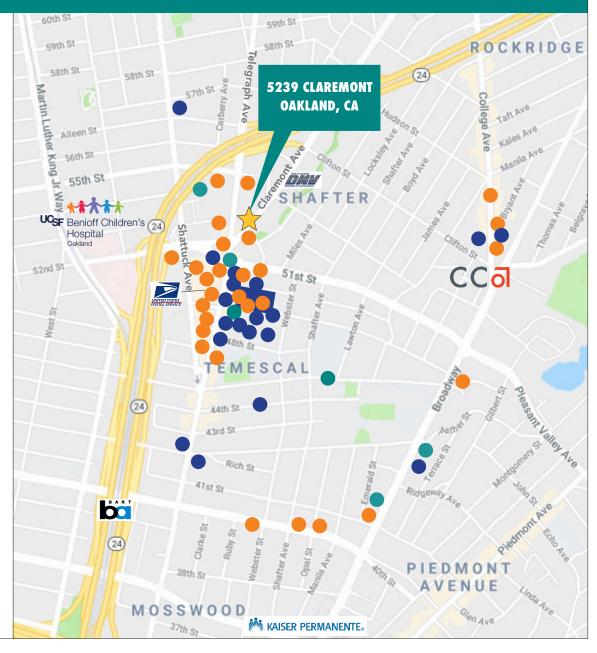

Temescal district commercial property in a growing business district full of small independent shops, unique restaurants, family-friendly breweries and services. Across from Children's Hospital & Research Center, and Red Sea Restaurant. Quick walk to popular Kingfish Pub & Cafe. Just 2 blocks to Temescal Farmers Market (every Sunday). Less than a mile to both Kaiser Permanente, and Alta Bates Summit Medical Center.

## **NEIGHBORHOOD**

Oakland's Temescal District is highly walkable and bikeable. A new mural featuring Raiders running back Marshawn Lynch and Golden State Warriors forward Kevin Durant can be seen at 4900 Telegraph Avenue, near Temescal Alley. With 103 restaurants, 40 clubs and bars, and over 24 art galleries, Temescal offers something for everyone.