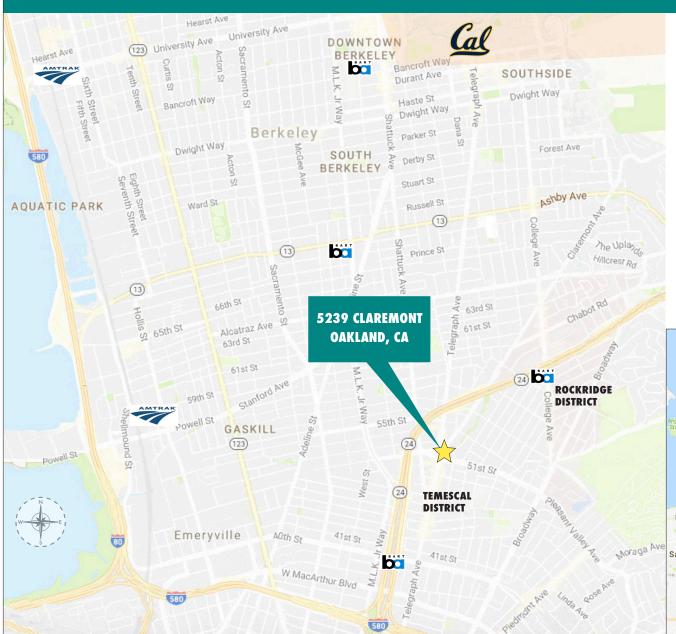

## **LOCATION HIGHLIGHTS**

- Next to 9 Julio Empanada Kitchen (expected opening 2020)
- Lively neighborhood full of restaurants and shops
- Daytime population of 216,044 within a 3-mile radius
- .8 mile to Rockridge BART and easy access to highways 24/580

## PROXIMITY TO ENTIRE SF BAY AREA AND BEYOND

Near several major cities via extensive transportation system. Easy freeway access; close to 3 international airports (OAK, SFO and SJC), 3 train stations, and a ferry terminal.

Oakland is ranked #1 among top US cities for international food (source: Travel Channel).

- Many cafés and eateries within 1-2 blocks
- 2 miles to UC Berkeley Campus
- 2.5 miles to Uptown Oakland
- 4 miles to Jack London Square, with SF Bay Ferry
- 9 miles to Oakland's Oracle Arena
- 10 miles to San Francisco Embarcadero

| AVERAGE DAILY TRAFFIC                            | COUNTS PE | R DAY  |          |
|--------------------------------------------------|-----------|--------|----------|
| Highway 24 at Telegraph A<br>North or East Bound | venue     |        | 141,000  |
| Highway 24 at Telegraph A<br>South or West Bound | venue     |        | 129,000  |
| On Telegraph Avenue, in T                        | emescal   |        | 25,000   |
| NEARBY BART STATIONS                             | Drive     | Walk   | Distance |
| • Rockridge                                      | 5 min     | 18 min | 1.0 mi   |
| MacArthur                                        | 4 min     | 18 min | 1.0 mi   |