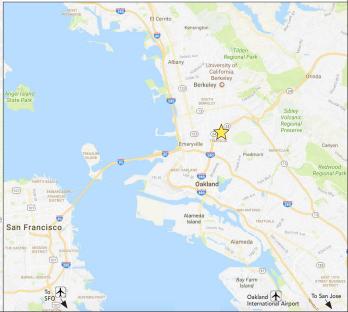

## PROXIMITY TO ENTIRE SF BAY AREA AND BEYOND

Near several major cities via extensive transportation system. Easy freeway access; close to 3 international airports (OAK, SFO and SJC), 3 train stations, and a ferry terminal.

Oakland is ranked #1 among top US cities for international food (source: Travel Channel).

- Many cafés and eateries within 1-2 blocks
- 2 miles to UC Berkeley Campus
- 2.5 miles to Uptown Oakland
- 4 miles to Jack London Square, with SF Bay Ferry
- 9 miles to Oakland's Oracle Arena
- 10 miles to San Francisco Embarcadero