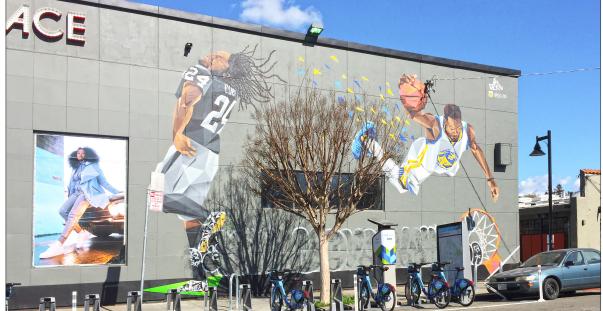

## **NEIGHBORHOOD**

Oakland's Temescal District is highly walkable and bikeable. A new mural featuring Raiders running back Marshawn Lynch and Golden State Warriors forward Kevin Durant can be seen at 4900 Telegraph Avenue, near Temescal Alley. With 103 restaurants, 40 clubs and bars, and over 24 art galleries, Temescal offers something for everyone.