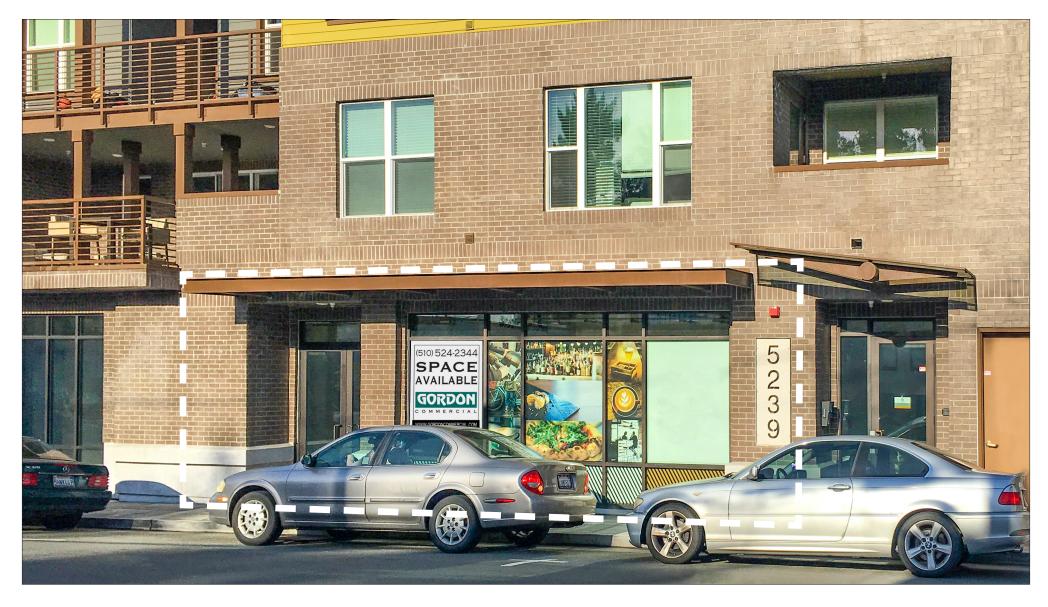

FOR LEASE: WELL SUITED TO RETAIL, OFFICE, FITNESS, OR SERVICE COMMERCIAL

SUPERB STREET FRONTAGE IN THRIVING TEMESCAL DISTRICT

5239 CLAREMONT AVENUE
OAKLAND, CALIFORNIA

CONTACT: LORI ROSENTHAL 510 524-2344 • Iori@gordoncommercial.com • CA DRE# 01946676

# GROUND FLOOR OF FULLY-OCCUPIED 33-UNIT RESIDENTIAL BUILDING IN OAKLAND'S TEMESCAL NEIGHBORHOOD

## **PROPERTY FEATURES**

- New Construction
- To be delivered in warm vanilla shell
- Excellent signage opportunity
- Zoned CN-2

## **LOCATION HIGHLIGHTS**

- Next to 9 Julio Empanada Kitchen (expected opening 2020)
- Lively neighborhood full of restaurants and shops
- Daytime population of 216,044 within a 3-mile radius
- .8 mile to Rockridge BART and easy access to highways 24/580