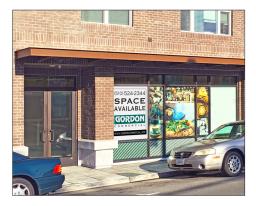

FOR LEASE: WELL SUITED TO RETAIL, OFFICE, FITNESS, OR SERVICE COMMERCIAL

SUPERB STREET FRONTAGE IN THRIVING TEMESCAL DISTRICT

5239 CLAREMONT AVENUE
OAKLAND, CALIFORNIA

CONTACT: LORI ROSENTHAL 510 524-2344 • Iori@gordoncommercial.com • CA DRE# 01946676

# GROUND FLOOR OF FULLY-OCCUPIED 33-UNIT RESIDENTIAL BUILDING IN OAKLAND'S TEMESCAL NEIGHBORHOOD

## **PROPERTY FEATURES**

- New Construction
- To be delivered in warm vanilla shell
- Excellent signage opportunity
- Zoned CN-2