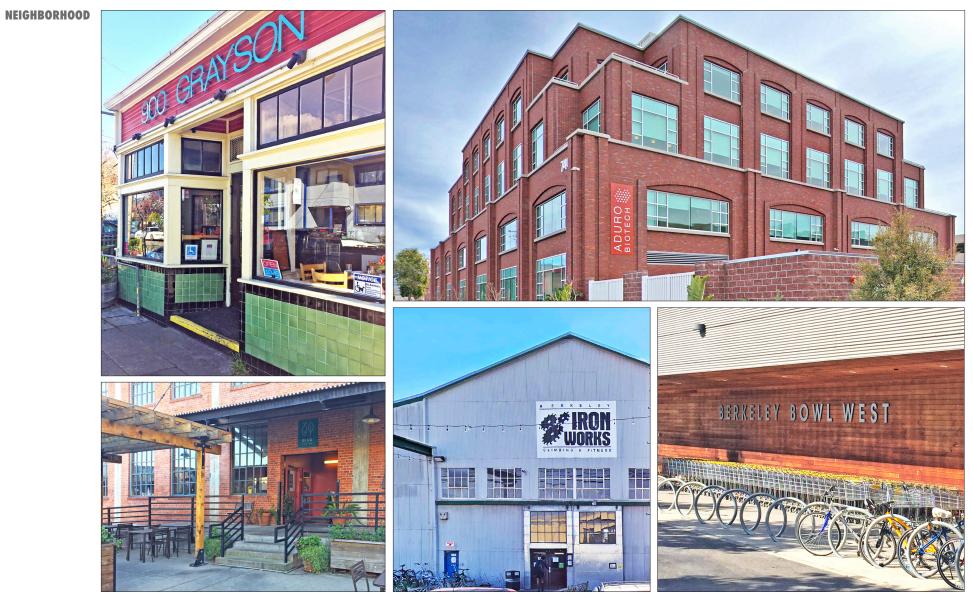

**Easily accessible from I-80/580** in a vibrant, historic residential neighborhood where landmark companies coexist with dynamic new start-ups.

- Located across from Bayer.
- Near Berkeley Bowl West grocery store.
- Close to all public transit. Convenient free
  West Berkeley and Emery-GoRound shuttles,
  AC transit bus service, and BART.
- Walkable and bikeable area with mix of eateries, retail shops, services, and offices.
- Quick walk to Berkeley Bowl, Ironworks Gym, City Sports Club, and John Muir Health Urgent Care Center.
- Amidst many bioscience companies including Xoma, Dynavax Technologies Corporation,
   Pivot Bio, and Caribou Biosciences.
- Near headquarters of Clif Bar, TCHO Chocolate, and Title Nine Sportswear.