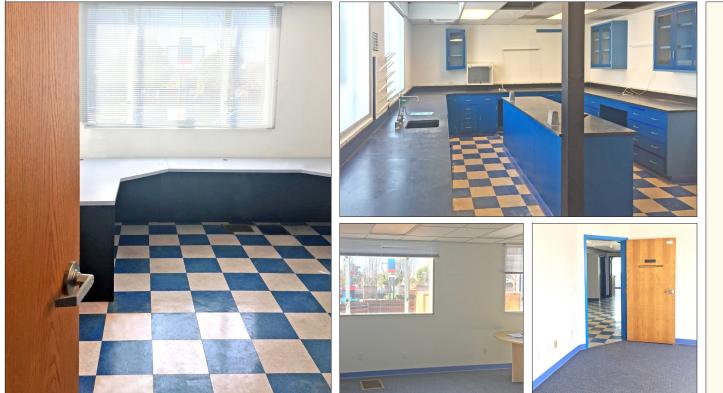

#### **PROPERTY OVERVIEW**

- Corner location with good signage
- Fully sprinklered space. Built out with reception area, 8 private offices/work spaces, storage space, 2 restrooms
- Nice natural light; many windows
- Zoned for Lab/Light Industrial (<u>MU-R zoning</u>)

- HVAC and 250 Amp electrical in place
- 3 on-site parking spaces
- Planned landlord renovation to add ADA entrances from both sidewalk and parking lot
- Fully separate space; co-located with Ecole Bilingue De Berkeley