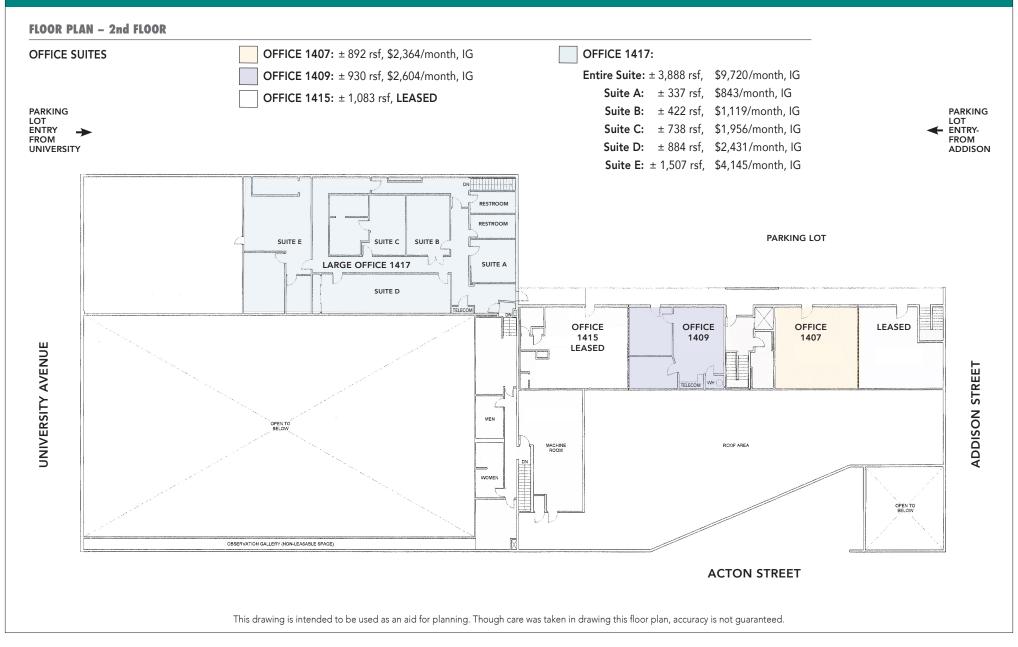

# **SIZE AVAILABLE**

- ±5,710 rsf total
- Office suite sizes available, from ±892 to ±3,888 rsf

### LEASE RATE

- \$842-\$9,720/month, IG depending on office
- See floor plan with pricing on following page