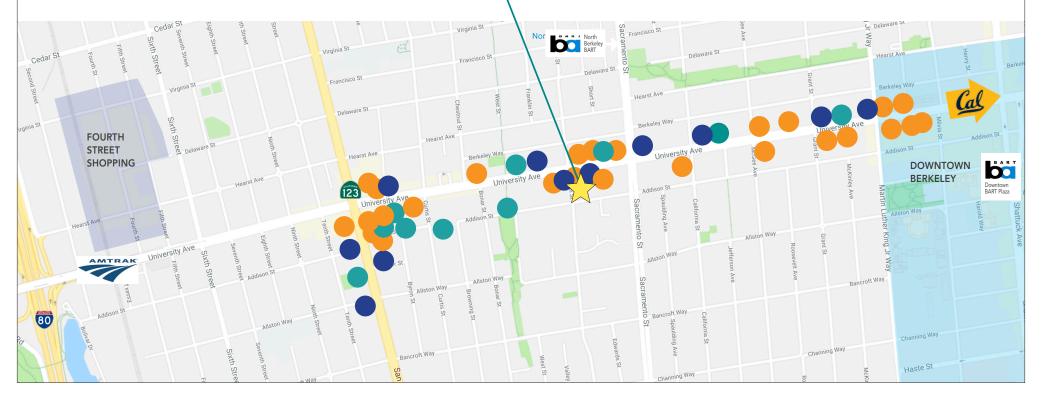

# 1405-1417 ADDISON STREET, BERKELEY, CA NEARBY AMENITIES MAP

# **EATERIES**

Starbucks
Taqueria Monte Cristo

Zazzi Foods

Fellini Coffeebar

Bangkok Thai Cuisine

North Beach Pizza

Three Stone Hearth

West Coast Pizza

VVE31 COd31 1 1220

Garden Variety

Poki Poke La Mission

Gold Leaf Cafe

States Coffee x Bread

Nation's Giant Hamburgers

Rose Pizzeria

The Butcher's Son

Subway

The Hidden Cafe

Lanesplitter Pizza & Pub

Highwire Coffee Roasters

Luca Cucina Italiana

La Marcha Tapas Bar

Everett & Jones Barbeque

Acme Bar & Company

Califa's Greens

Gaumenkitzel

# **FITNESS**

Berkeley Barbell Conditioning

Fitness

Cyclebar West

Bay Strength Fitness

West Campus Swim Center

Bodyrok Berkeley Aikido of Berkeley

Addison Yoga Loft Berkeley Fencing Club

Berkeley Yoga Center

# **RETAIL**

Target

Lee's Florist & Nursery

Trader Joe's

7-Eleven

Mi Tierra Foods

Talavera Ceramics & Tile

Spun Sugar

Omega Lighting & Design

Keetsa Mattresses Halmar Work Clothes

1405-1417

**ADDISON STREET,** 

**BERKELEY** 