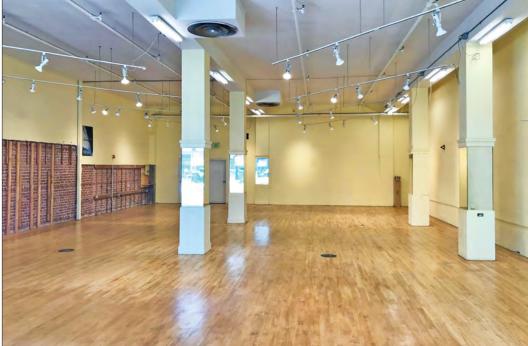

## **PROPERTY OVERVIEW**

- Sprinklered building with high ceilings
- 2 means of egress
- 400 AMPs 3-Phase power
- Renovated storefront with clerestory windows
- Exposed brick wall, maple wood floors (partial)
- Beautiful natural light, with clean aesthetics
- 1/2 block from the new Center Street Garage, and close to several parking garages/lots
- Amidst all downtown amenities

- Steps to BART Plaza and 1 block to UC Berkeley
- Excellent public transportation network
- New streetscape and traffic pattern