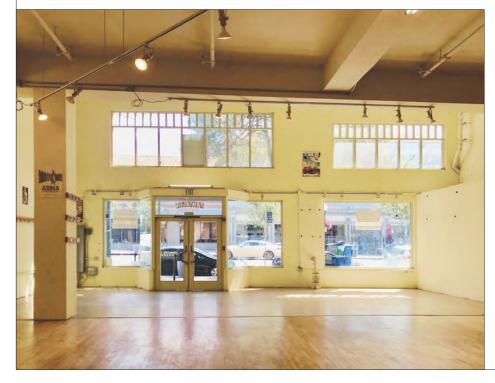

## **PROPERTY OVERVIEW**

- Sprinklered building with high ceilings
- 2 means of egress
- 400 AMPs 3-Phase power
- Renovated storefront with clerestory windows
- Exposed brick wall, maple wood floors (partial)
- Beautiful natural light, with clean aesthetics
- 1/2 block from the new Center Street Garage, and close to several parking garages/lots
- Amidst all downtown amenities

- Steps to BART Plaza and 1 block to UC Berkeley
- Excellent public transportation network
- New streetscape and traffic pattern