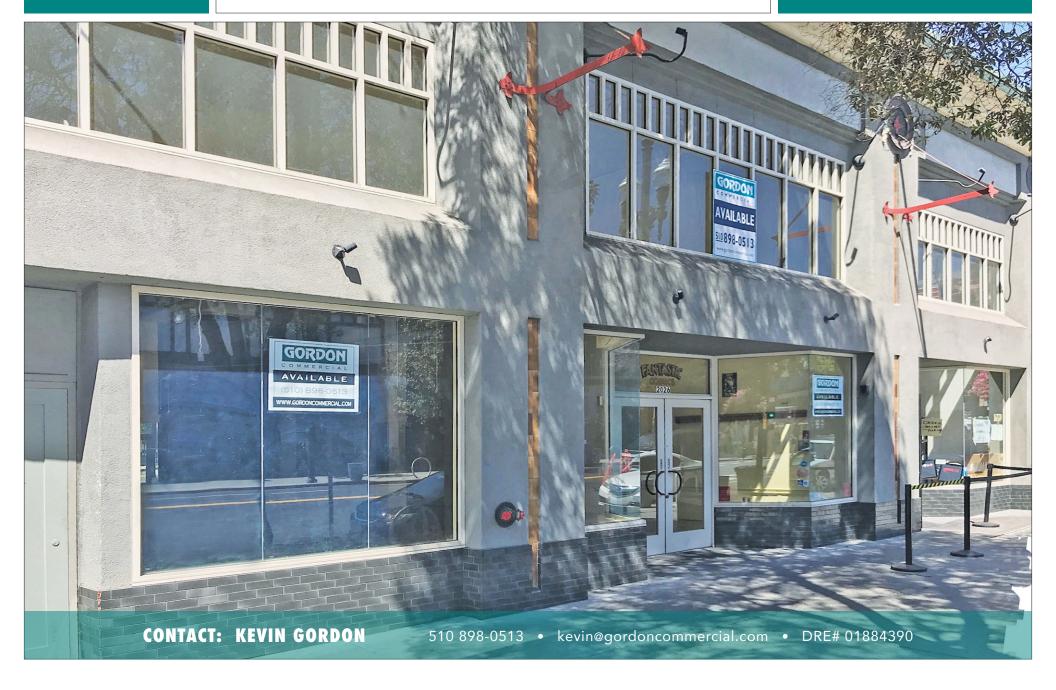

# DOWNTOWN ARTS DISTRICT RETAIL SPACE FOR LEASE

:: STEPS TO BART PLAZA - NEAR UC BERKELEY CAMPUS ::

2026 SHATTUCK AVENUE
.....
BERKELEY, CALIFORNIA

## LOCATED IN DOWNTOWN BERKELEY'S CORE - GROUND FLOOR RETAIL OR RESTAURANT SPACE WITH ±34' FRONTAGE ON SHATTUCK

## **PROPERTY OVERVIEW**

- Sprinklered building with high ceilings
- 2 means of egress
- 400 AMPs 3-Phase power
- Renovated storefront with clerestory windows
- Exposed brick wall, maple wood floors (partial)
- Beautiful natural light, with clean aesthetics
- 1/2 block from the new Center Street Garage, and close to several parking garages/lots
- Amidst all downtown amenities

- Steps to BART Plaza and 1 block to UC Berkeley
- Excellent public transportation network
- New streetscape and traffic pattern