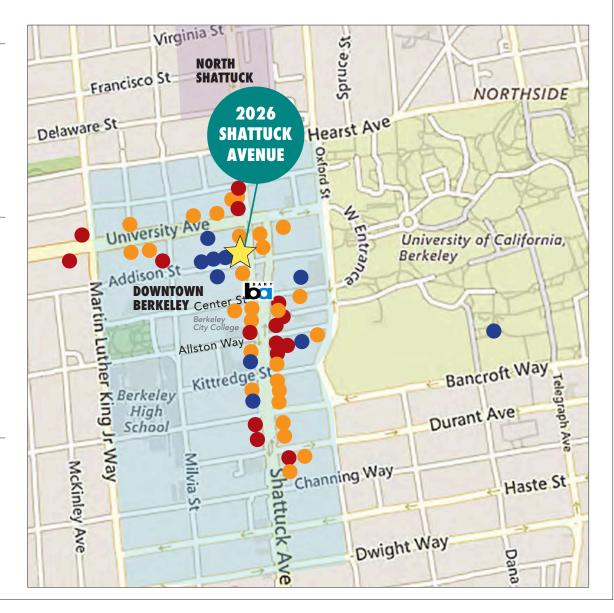

#### **NEARBY NEW HOUSING DEVELOPMENTS**

#### **STONEFIRE**

- 98 residential units
- Opened 2017

#### THE PANORAMIC

- 69 residential units
- Opened 2019

### **SEQUOIA**

- 42 residential units
- Opened 2017

**2556 TELEGRAPH** 

- 22 residential units
- Under Construction

THE ENCLAVE

- 254 residential units
- Opened 2020

**PARKER PLACE** 

- 155 residential units
- Opened 2017

**METROPOLITAN** 

- 45 residential units
- Opened 2017

THE VARSITY

- 96 residential units
- Opened 2017

STRANDA HOUSE

- 21 residential units
- Opened 2017

GARDEN VILLAGE

- 84 residential units
- Opened 2017

#### **TOWERS**

- 155 residential units
- Proposed

THE DEN

- 40 residential units
- Under Construction

THE DWIGHT

- 99 residential units
- Opened 2017

**ACHESON COMMONS** 

- 205 residential units
- Opened 2022

THE LAIR

- 40 residential units
- Proposed

**1752 SHATTUCK** 

- 68 residential units
- Proposed

Virginia St

Francisco St

Delaware St

Berkeley Way

Addison St

Center St

**DOWNTOWN** 

Kittredge St

BERKELEY

High School

**1598 UNIVERSITY** 

- 210 residential units
- Proposed

Channing Way

Dwight Way

Blake St

**2067 UNIVERSITY** 

- 50 residential units
- Under Construction

Lincoln St

2026

**SHATTUCK** 

**AVENUE** 

Berkeley Way

University Ave

Addison St

Allston Way

Bancroft Way

Dwight Way

Virginia St