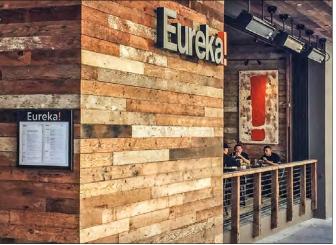

#### **LOCATION OVERVIEW**

- Adjacent to Comal and Half Price Books; around corner from the Aurora and Berkeley Rep Theatres, and the California Jazz Conservatory
- According to Sperling's Best Places, Berkeley's future job growth over the next 6 years is estimated to be 41.43% (US is 37.98%)
- Amid popular eateries including Comal, Ippudo, Sliver Pizzeria, Eureka!, Jupiter, Tender Greens, Stand Up Burgers, and Blue Bottle Coffee
- 1 block to UC Berkeley campus
- 3 blocks to Trader Joe's

## **RESTAURANTS, BARS AND CAFÉS**

Comal Restaurant Lucia's Italian Restaurant

The Butcher's Son

Sliver Pizzeria

Ike's Sandwiches

Tender Greens

Eureka!

Jupiter Pizza & Beer Stand-Up Burgers