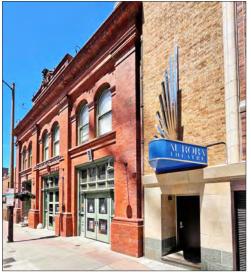

#### **LOCATION OVERVIEW**

- Adjacent to Comal and Half Price Books; around corner from the Aurora and Berkeley Rep Theatres, and the California Jazz Conservatory
- According to Sperling's Best Places, Berkeley's future job growth over the next 6 years is estimated to be 41.43% (US is 37.98%)
- Amid popular eateries including Comal, Ippudo, Sliver Pizzeria, Eureka!, Jupiter, Tender Greens, Stand Up Burgers, and Blue Bottle Coffee
- 1 block to UC Berkeley campus
- 3 blocks to Trader Joe's

## **ENTERTAINMENT**

**UC Theatre** 

Landmark Shattuck Theatre
UA Berkeley 7 Theatre
Berkeley Repertory Theatre
Aurora Theatre Company
California Jazz Conservatory

Freight & Salvage
The Marsh Arts Center