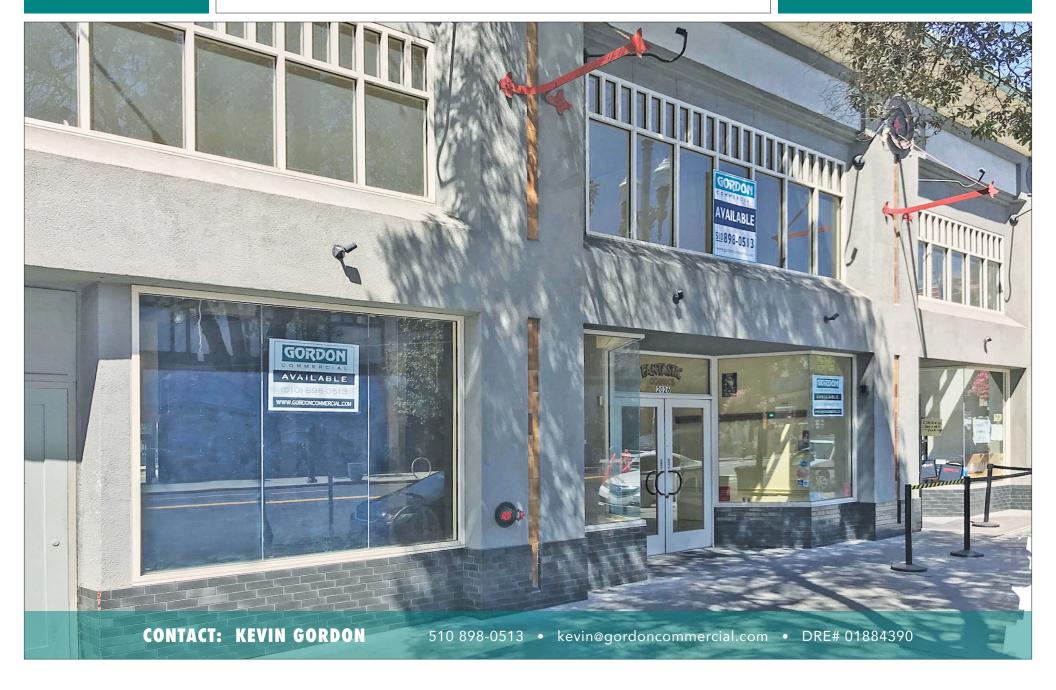

# DOWNTOWN ARTS DISTRICT RETAIL SPACE FOR LEASE

:: STEPS TO BART PLAZA - NEAR UC BERKELEY CAMPUS ::

2026 SHATTUCK AVENUE
.....
BERKELEY, CALIFORNIA

# LOCATED IN DOWNTOWN BERKELEY'S CORE - GROUND FLOOR RETAIL OR RESTAURANT SPACE WITH ±34' FRONTAGE ON SHATTUCK

### **PROPERTY OVERVIEW**

- Sprinklered building with high ceilings
- 2 means of egress
- 400 AMPs 3-Phase power
- Renovated storefront with clerestory windows
- Exposed brick wall, maple wood floors (partial)
- Beautiful natural light, with clean aesthetics
- 1/2 block from the new Center Street Garage, and close to several parking garages/lots
- Amidst all downtown amenities