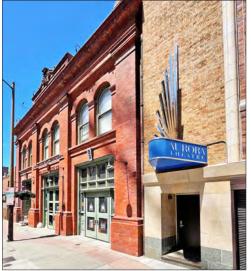

#### **LOCATION OVERVIEW**

- Adjacent to Comal and Half Price Books; around corner from the Aurora and Berkeley Rep Theatres, and the California Jazz Conservatory
- According to Sperling's Best Places, Berkeley's future job growth over the next 6 years is estimated to be 41.43% (US is 37.98%)
- Amid popular eateries including Comal, Ippudo, Sliver Pizzeria, Eureka!, Jupiter, Tender Greens, Berkeley Social Club and Blue Bottle Coffee
- 1 block to UC Berkeley campus
- 3 blocks to Trader Joe's

### **ENTERTAINMENT**

**UC** Theatre

Berkeley Repertory Theatre Aurora Theatre Company California Jazz Conservatory

Freight & Salvage The Back Room

The Marsh Arts Center

Cal Performances/Zellerbach Hall

BAMPFA