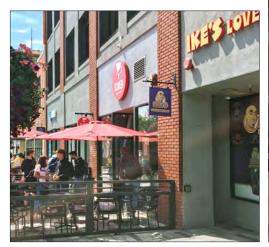

# LOCATED IN DOWNTOWN BERKELEY'S CORE - GROUND FLOOR RETAIL OR RESTAURANT SPACE WITH ±34' FRONTAGE ON SHATTUCK

#### **LOCATION OVERVIEW**

- Adjacent to Comal and Half Price Books; around corner from the Aurora and Berkeley Rep Theatres, and the California Jazz Conservatory
- According to Sperling's Best Places, Berkeley's future job growth over the next 6 years is estimated to be 41.43% (US is 37.98%)
- Amid popular eateries including Comal, Ippudo, Sliver Pizzeria, Eureka!, Jupiter, Tender Greens, Berkeley Social Club and Blue Bottle Coffee
- 1 block to UC Berkeley campus
- 3 blocks to Trader Joe's