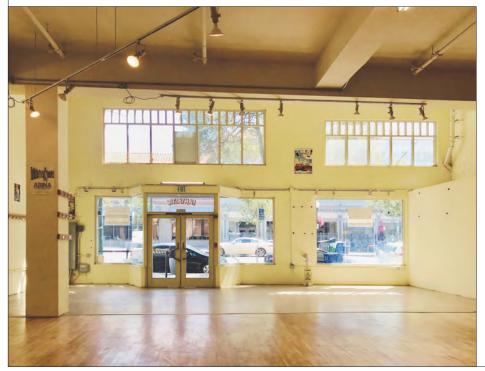

### **PROPERTY OVERVIEW**

- Sprinklered building with high ceilings
- 2 means of egress
- 400 AMPs 3-Phase power
- Renovated storefront with clerestory windows
- Exposed brick wall, maple wood floors (partial)
- Beautiful natural light, with clean aesthetics
- 1/2 block from the new Center Street Garage, and close to several parking garages/lots
- Amidst all downtown amenities