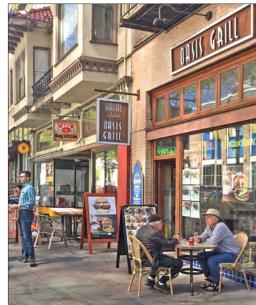

#### **LOCATION OVERVIEW**

- Adjacent to Comal and Half Price Books; around corner from the Aurora and Berkeley Rep Theatres, and the California Jazz Conservatory
- According to Sperling's Best Places, Berkeley's future job growth over the next 6 years is estimated to be 41.43% (US is 37.98%)
- Amid popular eateries including Comal, Ippudo, Sliver Pizzeria, Eureka!, Jupiter, Tender Greens, Berkeley Social Club and Blue Bottle Coffee
- 1 block to UC Berkeley campus
- 3 blocks to Trader Joe's

# **RESTAURANTS, BARS AND CAFÉS**

Comal Restaurant Lucia's Italian Restaurant

Tender Greens

The Butcher's Son Rose Pizzeria

Peet's Coffee

Sliver Pizzeria

Ike's Sandwiches Eureka!

Jupiter Pizza & Beer