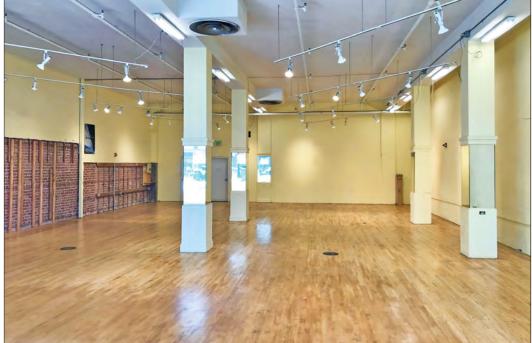

### **PROPERTY OVERVIEW**

- Sprinklered building with high ceilings
- 2 means of egress
- 400 AMPs 3-Phase power
- Renovated storefront with clerestory windows
- Exposed brick wall, maple wood floors (partial)
- Beautiful natural light, with clean aesthetics
- 1/2 block from the new Center Street Garage, and close to several parking garages/lots
- Amidst all downtown amenities