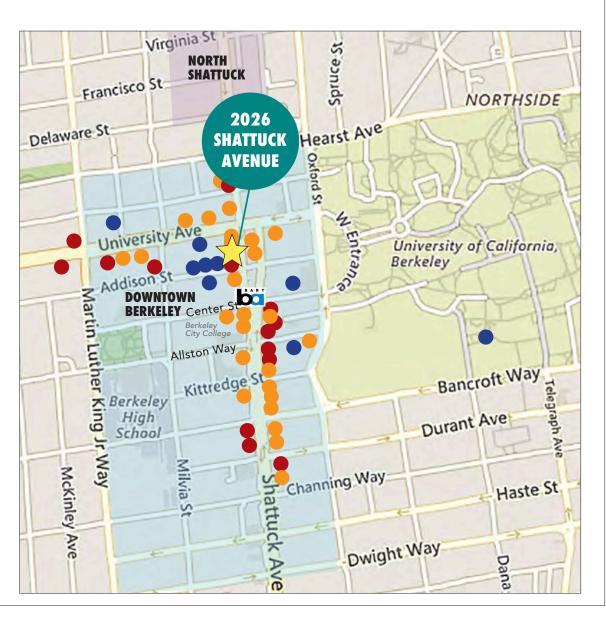

### **NEARBY NEW HOUSING DEVELOPMENTS**

#### **STONEFIRE**

- 98 residential units
- Opened 2017

THE PANORAMIC

- 69 residential units
- Opened 2019

### **SEQUOIA**

- 42 residential units
- Opened 2017

**2556 TELEGRAPH** 

- 22 residential units
- Under Construction

THE ENCLAVE

- 254 residential units
- Opened 2020

PARKER PLACE

- 155 residential units
- Opened 2017

**METROPOLITAN** 

- 45 residential units
- Opened 2017

THE VARSITY

- 96 residential units
- Opened 2017

**STRANDA HOUSE** 

- 21 residential units
- Opened 2017

**GARDEN VILLAGE** 

- 84 residential units
- Opened 2017

**TOWERS** 

- 155 residential units
- Proposed

THE DEN

- 40 residential units
- Under Construction

THE DWIGHT

- 99 residential units
- Opened 2017

**ACHESON COMMONS** 

- 205 residential units
- Opened 2022

THE LAIR

- 40 residential units
- Proposed

1752 SHATTUCK

- 68 residential units
- Proposed

Virginia St

Francisco St

Delaware St

Berkeley Way

Addison St

Center St

**DOWNTOWN** 

Kittredge St

BERKELEY

High School

1598 UNIVERSITY

- 210 residential units
- Proposed

#### **2067 UNIVERSITY**

- 50 residential units
- Under Construction

Lincoln St

2026

**SHATTUCK** 

**AVENUE** 

Berkeley Way

University Ave

Addison St

Allston Way

Bancroft Way

Dwight Way

Virginia St

are St

California St

Jefferson