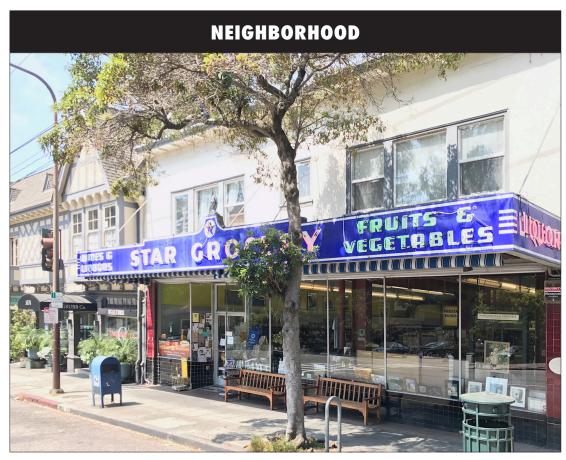

### PROPERTY AND LOCATION HIGHLIGHTS

- Charming ground floor corner space with high ceilings and renovated single restroom
- Large glass frontage with ample natural light. High-visibility and great signage opportunity
- Within walking distance of many restaurants, cafés, boutiques, independent merchants and services
- Join neighbors: Star Grocery, Souvenir Coffee Company, Star Meats, Jutta's Flowers, Bohemia Skin Care, and Laszlo's European Upholstery
- 1/2 mile to Elmwood neighbors: Bluemercury luxury beauty,
   Donatello & Co Italian Restaurant, Gordo Taqueria, Espresso Roma,
   Humphry Slocombe, Palm & Perkins Home Goods, House of Curries, Urban Remedy,
   CP Shades, Nabloom Bakery, Rialto Cinemas Elmwood and Julia Morgan Theatre
- 1/2 mile to Rockridge neighbors: Market Halls, Wood Tavern, Safeway, Zachary's Chicago Pizza, Southie, Trader Joe's, Mignonne Home Goods, Crossroads Trading and more
- 1.5 miles from UC Berkeley campus; 1/2 mile to Claremont Club & Spa, Peet's Coffee
- Easy access to public transportation via AC Transit, Ashby and Rockridge BART
- Close to Hwy 24; short distance to Berkeley and Oakland Hills
- Near Ashby Avenue a major highway corridor from I-580 in Oakland to I-80/580 in Berkeley. Convenient to entire San Francisco Bay Area

### **Established Neighbors:**

- Star Grocery
- Star Meats
- Jutta's Flowers
- Bohemia Skin Care
- Head-Quarters Beauty Salon
- Afikomen Judaica, LiVE. SHoP. SHMooZE.
- French Cleaners
- Laszlo's European Upholstery
- Souvenir Coffee Company