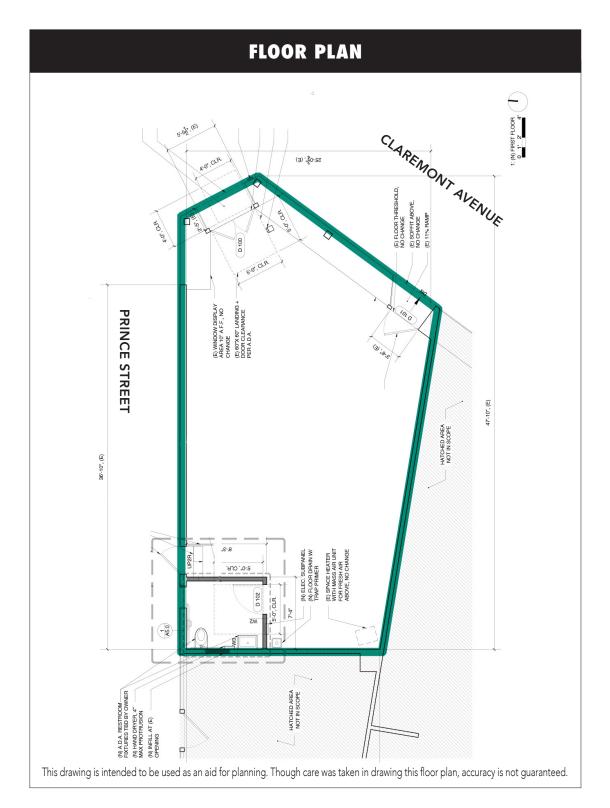

# RETAIL SPACE FOR LEASE, AMID UPSCALE, INDEPENDENTLY-OWNED SHOPS

**SIZE:** ± 985 rsf | **LEASE RATE:** \$4.00 psf/month NNN

### PROPERTY AND LOCATION HIGHLIGHTS

- Charming ground floor corner space with high ceilings and renovated single restroom
- Large glass frontage with ample natural light. High-visibility and great signage opportunity
- Within walking distance of many restaurants, cafés, boutiques, independent merchants and services
- Join neighbors: Star Grocery, Souvenir Coffee Company, Star Meats, Jutta's Flowers, Bohemia Skin Care, and Laszlo's European Upholstery
- 1/2 mile to Elmwood neighbors: Bluemercury luxury beauty,
   Donatello & Co Italian Restaurant, Gordo Taqueria, Espresso Roma,
   Humphry Slocombe, Palm & Perkins Home Goods, House of Curries, Urban Remedy,
   CP Shades, Nabloom Bakery, Rialto Cinemas Elmwood and Julia Morgan Theatre
- 1/2 mile to Rockridge neighbors: Market Halls, Wood Tavern, Safeway, Zachary's Chicago Pizza, Southie, Trader Joe's, Mignonne Home Goods, Crossroads Trading and more
- 1.5 miles from UC Berkeley campus; 1/2 mile to Claremont Club & Spa, Peet's Coffee
- Easy access to public transportation via AC Transit, Ashby and Rockridge BART
- Close to Hwy 24; short distance to Berkeley and Oakland Hills
- Near Ashby Avenue a major highway corridor from I-580 in Oakland to I-80/580 in Berkeley. Convenient to entire San Francisco Bay Area