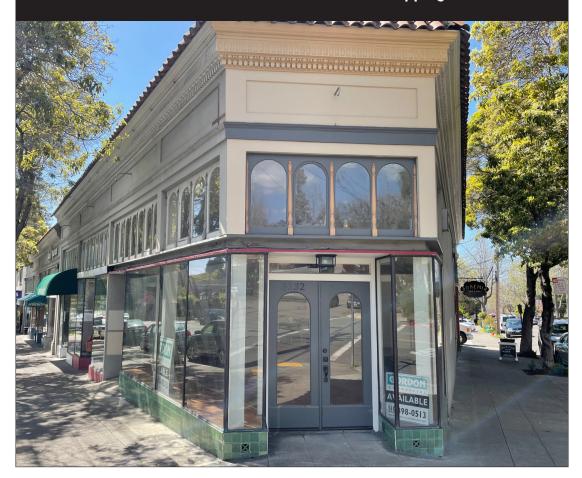

### **3032 CLAREMONT AVENUE, BERKELEY**

**Prominent Corner in Claremont-Elmwood Shopping District** 

# RETAIL SPACE FOR LEASE, AMID UPSCALE, INDEPENDENTLY-OWNED SHOPS

**SIZE:** ± 985 rsf | **LEASE RATE:** \$4.00 psf/month NNN

### PROPERTY AND LOCATION HIGHLIGHTS

- Charming ground floor corner space with high ceilings and renovated single restroom
- Large glass frontage with ample natural light. High-visibility and great signage opportunity
- Within walking distance of many restaurants, cafés, boutiques, independent merchants and services
- Join neighbors: Star Grocery, Souvenir Coffee Company, Star Meats, Jutta's Flowers, Bohemia Skin Care, and Laszlo's European Upholstery
- 1/2 mile to Elmwood neighbors: Bluemercury luxury beauty,
   Donatello & Co Italian Restaurant, Gordo Taqueria, Espresso Roma,
   Humphry Slocombe, Palm & Perkins Home Goods, House of Curries, Urban Remedy,
   CP Shades, Nabloom Bakery, Rialto Cinemas Elmwood and Julia Morgan Theatre
- 1/2 mile to Rockridge neighbors: Market Halls, Wood Tavern, Safeway, Zachary's Chicago Pizza, Southie, Trader Joe's, Mignonne Home Goods, Crossroads Trading and more
- 1.5 miles from UC Berkeley campus; 1/2 mile to Claremont Club & Spa, Peet's Coffee
- Easy access to public transportation via AC Transit, Ashby and Rockridge BART
- Close to Hwy 24; short distance to Berkeley and Oakland Hills
- Near Ashby Avenue a major highway corridor from I-580 in Oakland to I-80/580 in Berkeley. Convenient to entire San Francisco Bay Area