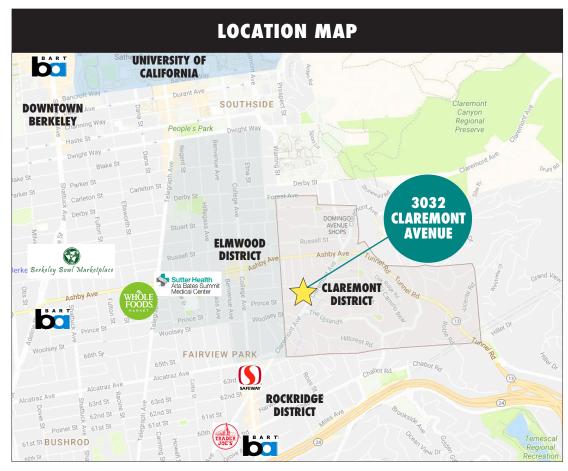

## Ougist spring area with proximity to

Quaint, neighborhood shopping area, with proximity to Elmwood Retail District, Rockridge Shopping and BART.

### PROPERTY AND LOCATION HIGHLIGHTS

- Charming ground floor corner space with high ceilings and renovated single restroom
- Large glass frontage with ample natural light. High-visibility and great signage opportunity
- Within walking distance of many restaurants, cafés, boutiques, independent merchants and services
- Join neighbors: Star Grocery, Souvenir Coffee Company, Star Meats, Jutta's Flowers, Bohemia Skin Care, and Laszlo's European Upholstery
- 1/2 mile to Elmwood neighbors: Bluemercury luxury beauty,
   Donatello & Co Italian Restaurant, Gordo Taqueria, Espresso Roma,
   Humphry Slocombe, Palm & Perkins Home Goods, House of Curries, Urban Remedy,
   CP Shades, Nabloom Bakery, Rialto Cinemas Elmwood and Julia Morgan Theatre
- 1/2 mile to Rockridge neighbors: Market Halls, Wood Tavern, Safeway, Zachary's Chicago Pizza, Southie, Trader Joe's, Mignonne Home Goods, Crossroads Trading and more
- 1.5 miles from UC Berkeley campus; 1/2 mile to Claremont Club & Spa, Peet's Coffee
- Easy access to public transportation via AC Transit, Ashby and Rockridge BART
- Close to Hwy 24; short distance to Berkeley and Oakland Hills
- Near Ashby Avenue a major highway corridor from I-580 in Oakland to I-80/580 in Berkeley. Convenient to entire San Francisco Bay Area

| AREA DEMOGRAPHICS  Population  Median Home Value  Average Household Income | 1 MILE<br>39,230<br>\$1,097,594<br>\$114,832 | 3 MILES<br>233,544<br>\$1,040,858<br>\$104,344 |
|----------------------------------------------------------------------------|----------------------------------------------|------------------------------------------------|
| TRAFFIC COUNT  Claremont Avenue/Ashby Avenue Ashby Avenue/Pine Avenue      | 1/4 MILE<br>19,833<br>18,022                 |                                                |