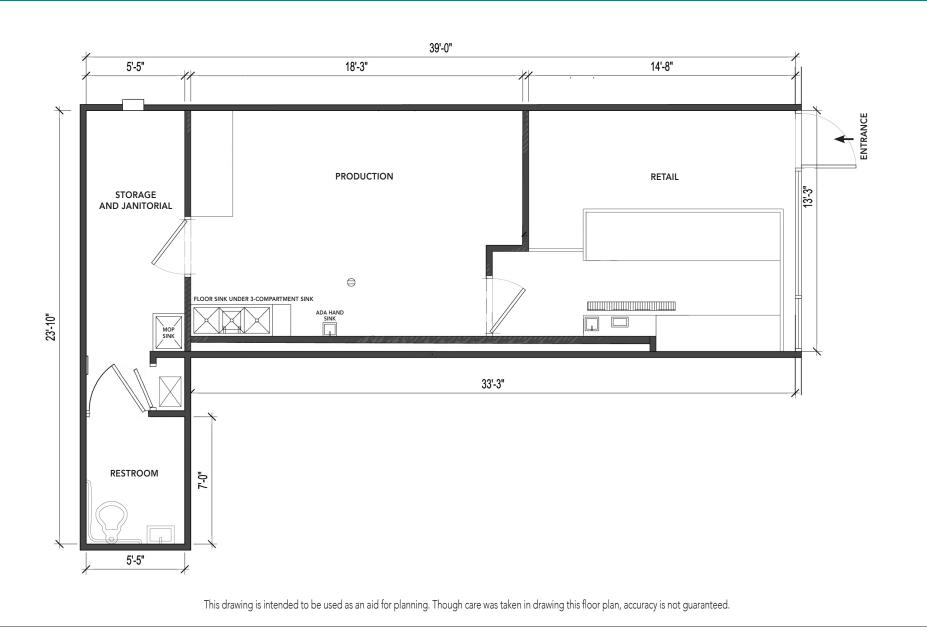

## 1922B MARTIN LUTHER KING JR. WAY, BERKELEY, CA FLOOR PLAN

Martin Luther King Jr Way