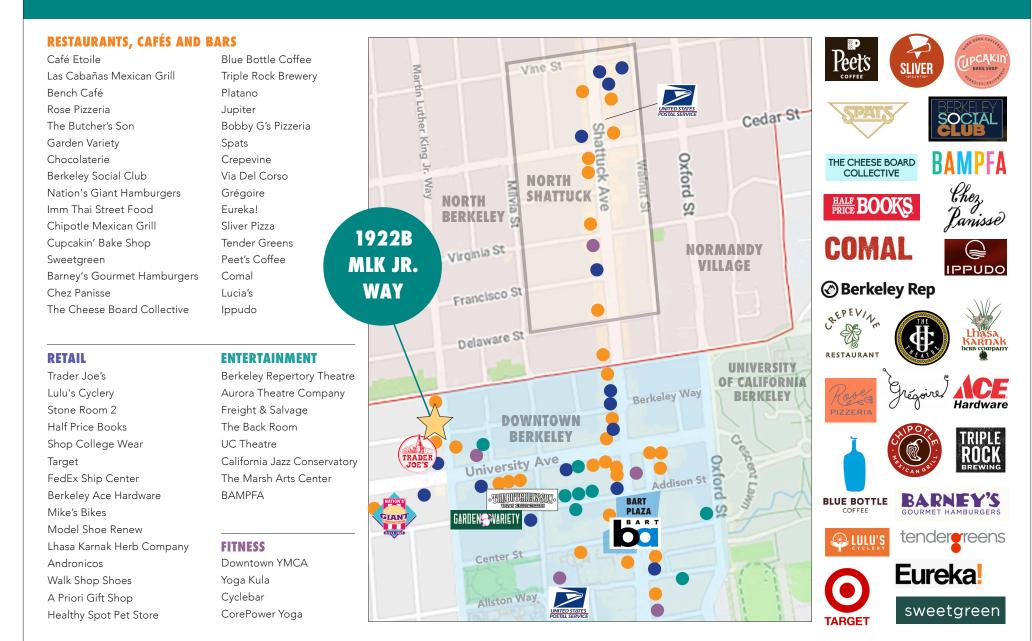

### 1922B MARTIN LUTHER KING JR. WAY, BERKELEY, CA NEARBY AMENITIES

# 1922B MARTIN LUTHER KING JR. WAY, BERKELEY, CA NEIGHBORHOOD

The information contained herein has been provided by the owner of the property or other sources we deem reliable. We have no reason to doubt its accuracy, but we cannot guarantee it. All information should be verified prior to leasing.