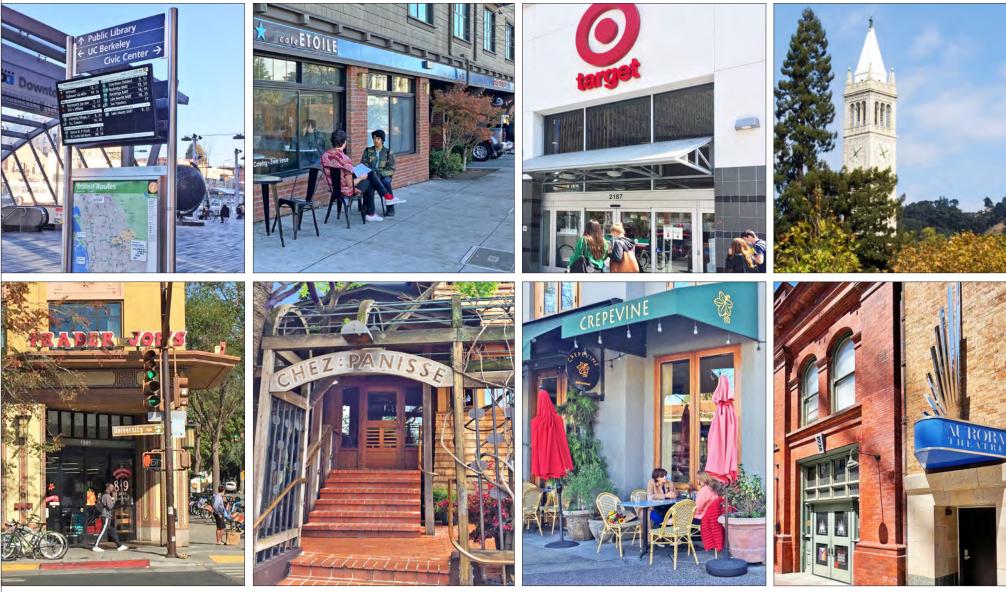

### 1921 MARTIN LUTHER KING JR WAY, BERKELEY, CA NEARBY AMENITIES

| •                           |
|-----------------------------|
| Café Etoile                 |
| Las Cabañas Mexican Grill   |
| Bench Café                  |
| Rose Pizzeria               |
| The Butcher's Son           |
| Garden Variety              |
| Chocolaterie                |
| Berkeley Social Club        |
| Milkbomb Ice Cream          |
| Nation's Giant Hamburgers   |
| Imm Thai Street Food        |
| Cupcakin' Bake Shop         |
| Sweetgreen                  |
| Barney's Gourmet Hamburgers |
| Chez Panisse                |
| The Cheese Board Collective |

Triple Rock Brewery Platano Jupiter Bobby G's Pizzeria Spats Crepevine Via Del Corso Grégoire Eureka! Sliver Pizza Tender Greens Peet's Coffee Comal Lucia's Ippudo

UC Theatre

BAMPFA

**FITNESS** 

Yoga Kula Cyclebar

#### RETAIL

Trader Joe's Lulu's Cyclery Stone Room 2 Half Price Books Target FedEx Ship Center Walgreens Berkeley Ace Hardware Mike's Bikes Model Shoe Renew Lhasa Karnak Herb Company Andronicos Walk Shop Shoes A Priori Gift Shop Healthy Spot Pet Store

### 1921 MARTIN LUTHER KING JR WAY, BERKELEY, CA **NEIGHBORHOOD**

The information contained herein has been provided by the owner of the property or other sources we deem reliable. We have no reason to doubt its accuracy, but we cannot guarantee it. All information should be verified prior to leasing.