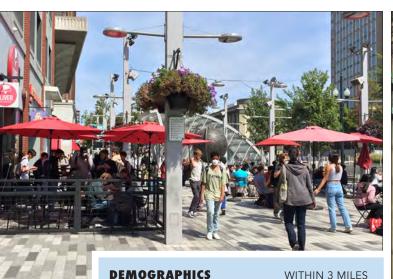

#### 1921 MARTIN LUTHER KING JR WAY, BERKELEY, CA LOCATION OVERVIEW

213,353

\$89,531

- Walk to UC Berkeley and BART
- Across from Trader Joe's
- 5 blocks to North Shattuck amenities such as The Cheese Board Collective, Chez Panisse, and Walnut Square shops
- Near all Downtown Berkeley cultural and culinary amenities
- Steps to live music, performing arts, museums, galleries, and sporting events
- Close to Ohlone Park
- 2 blocks to Shattuck Avenue
- 2 blocks to Berkeley's Downtown Arts District
- 2 blocks to UC Berkeley Extension
- In vicinity of WeWork and Berkeley Skydeck Business Center
- Near fitness/gyms including CycleBar, Pure Barre, Berkeley YMCA, CorePower Yoga, Orangetheory Fitness, and Equinox
- Close to several new and proposed student housing developments
- Easy freeway access
- Street parking available

| DEMOGRAPHICS             | WIT |
|--------------------------|-----|
| Population               |     |
| Average household income |     |
| Daytime Employees        |     |
| Source: CoStar           |     |
|                          |     |

### 1921 MARTIN LUTHER KING JR WAY, BERKELEY, CA **NEIGHBORHOOD**

The information contained herein has been provided by the owner of the property or other sources we deem reliable. We have no reason to doubt its accuracy, but we cannot guarantee it. All information should be verified prior to leasing.