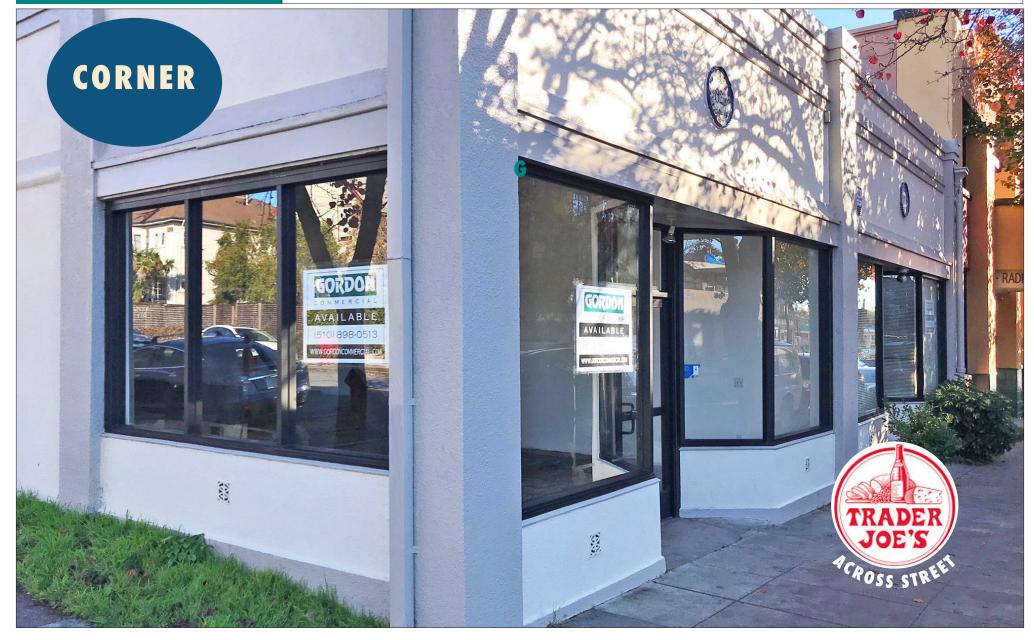

# DOWNTOWN BERKELEY CORNER RETAIL SPACE FOR LEASE :: 1921 MARTIN LUTHER KING JR. WAY, BERKELEY, CA ::

**CONTACT: KEVIN GORDON** 

# 1921 MARTIN LUTHER KING JR WAY, BERKELEY, CA

High-visibility corner building with plenty of natural light. Ideal for salon, fitness, or service commercial.

| SIZE        | LEASE RATE           |
|-------------|----------------------|
| ± 1,650 rsf | \$3.50 psf/month NNN |

#### **FEATURES**

- Large window frontage on busy corridor
- Open floor plan
- Very tall, wood-beam ceilings
  - Natural light from west and north
- Excellent signage opportunity
- Just one block off busy University Avenue
- Vibrant Downtown Berkeley location
- Trader Joe's is across street