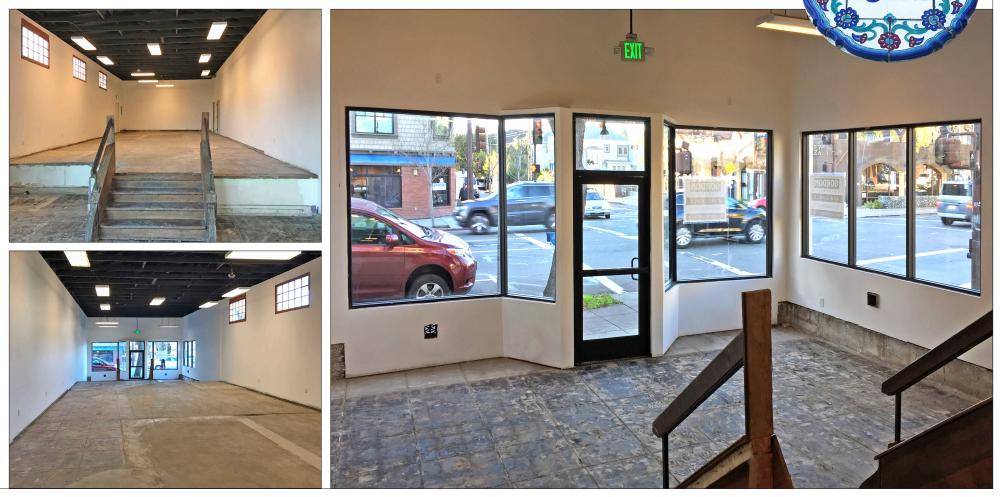

#### **FEATURES**

- Large window frontage on busy corridor
- Open floor plan
- Very tall, wood-beam ceilings
  - Natural light from west and north
- Excellent signage opportunity
- Just one block off busy University Avenue
- Vibrant Downtown Berkeley location
- Trader Joe's is across street