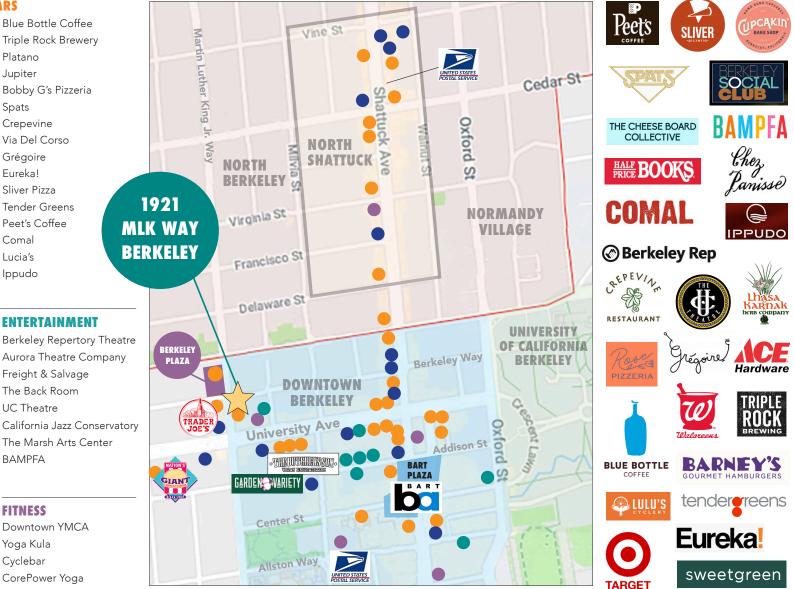

### 1921 MARTIN LUTHER KING JR WAY, BERKELEY, CA NEARBY AMENITIES

| •                           |
|-----------------------------|
| Café Etoile                 |
| Las Cabañas Mexican Grill   |
| Bench Café                  |
| Rose Pizzeria               |
| The Butcher's Son           |
| Garden Variety              |
| Chocolaterie                |
| Berkeley Social Club        |
| Milkbomb Ice Cream          |
| Nation's Giant Hamburgers   |
| Imm Thai Street Food        |
| Cupcakin' Bake Shop         |
| Sweetgreen                  |
| Barney's Gourmet Hamburgers |
| Chez Panisse                |
| The Cheese Board Collective |

Triple Rock Brewery Platano Jupiter Bobby G's Pizzeria Spats Crepevine Via Del Corso Grégoire Eureka! Sliver Pizza Tender Greens Peet's Coffee Comal Lucia's Ippudo

UC Theatre

BAMPFA

**FITNESS** 

Yoga Kula Cyclebar

#### RETAIL

Trader Joe's Lulu's Cyclery Stone Room 2 Half Price Books Target FedEx Ship Center Walgreens Berkeley Ace Hardware Mike's Bikes Model Shoe Renew Lhasa Karnak Herb Company Andronicos Walk Shop Shoes A Priori Gift Shop Healthy Spot Pet Store

#### 1921 MARTIN LUTHER KING JR WAY, BERKELEY, CA LOCATION OVERVIEW

213,353

\$89,531

- Walk to UC Berkeley and BART
- Across from Trader Joe's
- 5 blocks to North Shattuck amenities such as The Cheese Board Collective, Chez Panisse, and Walnut Square shops
- Near all Downtown Berkeley cultural and culinary amenities
- Steps to live music, performing arts, museums, galleries, and sporting events
- Close to Ohlone Park
- 2 blocks to Shattuck Avenue
- 2 blocks to Berkeley's Downtown Arts District
- 2 blocks to UC Berkeley Extension
- In vicinity of WeWork and Berkeley Skydeck Business Center
- Near fitness/gyms including CycleBar, Pure Barre, Berkeley YMCA, CorePower Yoga, Orangetheory Fitness, and Equinox
- Close to several new and proposed student housing developments
- Easy freeway access
- Street parking available