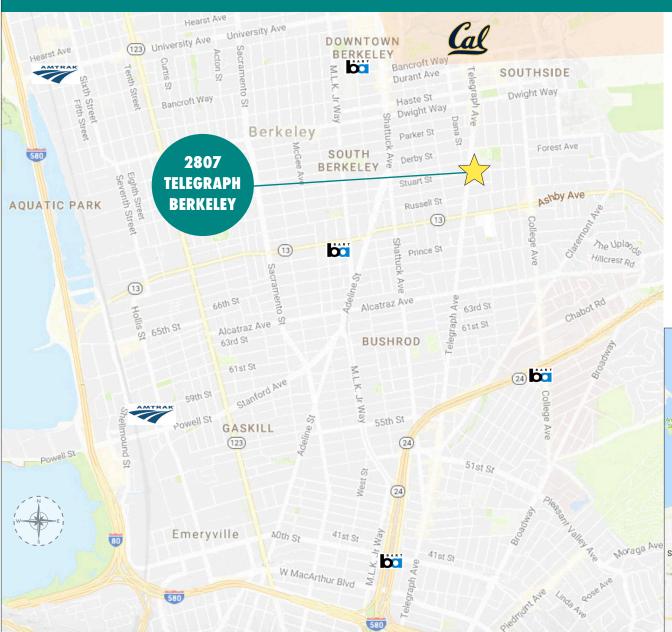

#### **LOCATION HIGHLIGHTS**

Near several major cities via extensive transportation system. Easy freeway access; close to 3 international airports (OAK, SFO and SJC), 3 train stations, and a ferry terminal.

People from around the world come to Berkeley for acclaimed restaurants, arts, museums and shopping.

- Many cafés and eateries within 2 blocks
- 1 mile to Ashby BART
- 2 miles to UC Berkeley Campus
- Near Whole Foods, Alta Bates Hospital, and several medical office buildings
- Easy access to Downtown and UC Berkeley
- Strong retail, commercial, and service commercial businesses in the area