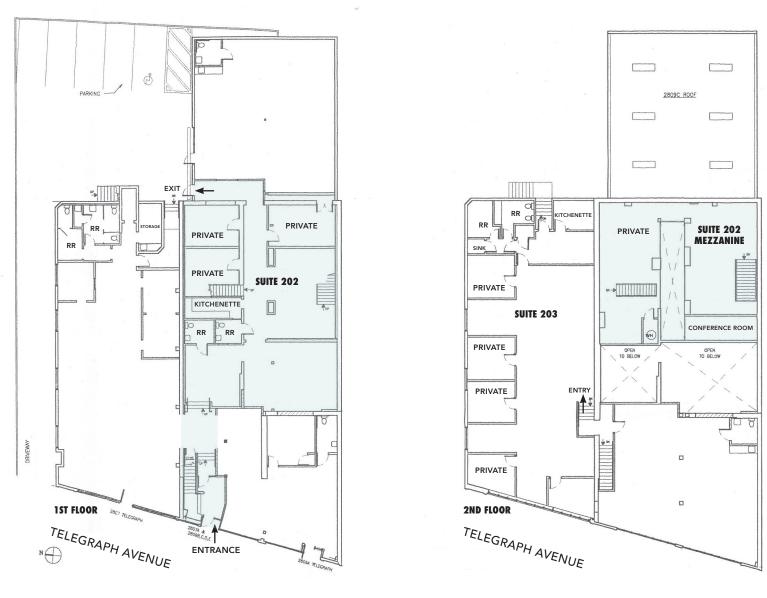

# **FLOOR PLAN**

This drawing is intended to be used as an aid for planning. Though care was taken in drawing this floor plan, accuracy is not guaranteed.

#### **PROPERTY FEATURES**

- Bright and clean, well-maintained 2-story office building
- Suite 202: ±3,726 total rsf on 2 levels Ground floor: ±2,431 rsf Mezzanine: ±1,295 rsf
  - Ground floor: 3 private offices, open work areas, server room, kitchen, and 2 restrooms
  - Mezzanine space has open work areas, conference room, multiple skylights
- Includes 1 parking space, restrooms and skylights
- Each suite separately metered for electricity
- Tenant pays pro-rata share of gas and water