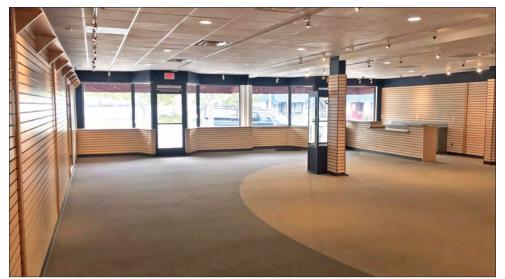

## **PHOTO TOUR**

#### **PROPERTY OVERVIEW**

- Former athletic shoe and apparel store
- Clean space ready for new tenant
- Slat board throughout
- 41' display window frontage on busy Shattuck Avenue
- Dressing room, HVAC, 1 restroom, plus access to additional restroom with shower
- Rear stock room with access to parking lot
- Includes 2 parking spaces in the rear parking lot
- Strong pedestrian foot traffic