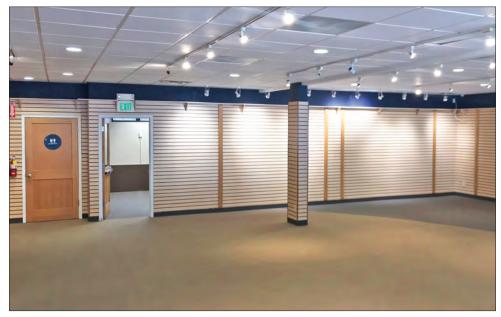

## **PHOTO TOUR**

#### **PROPERTY OVERVIEW**

- Former athletic shoe and apparel store
- Clean space ready for new tenant
- Slat board throughout
- 41' display window frontage on busy Shattuck Avenue
- Dressing room, HVAC, 1 restroom, plus access to additional restroom with shower
- Rear stock room with access to parking lot
- Includes 2 parking spaces in the rear parking lot
- Strong pedestrian foot traffic