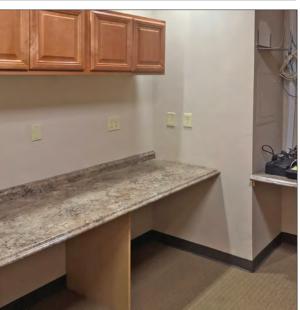

## **PHOTO TOUR**

#### **PROPERTY OVERVIEW**

- Former athletic shoe and apparel store
- Clean space ready for new tenant
- Slat board throughout
- 41' display window frontage on busy Shattuck Avenue
- Dressing room, HVAC, 1 restroom, plus access to additional restroom with shower
- Rear stock room with access to parking lot
- Includes 2 parking spaces in the rear parking lot
- Strong pedestrian foot traffic