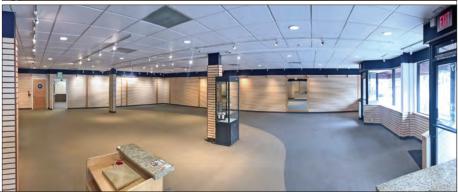

## **PHOTO TOUR**

#### **PROPERTY OVERVIEW**

- Former athletic shoe and apparel store
- Clean space ready for new tenant
- Slat board throughout
- 41' display window frontage on busy Shattuck Avenue
- Dressing room, HVAC, 1 restroom, plus access to additional restroom with shower
- Rear stock room with access to parking lot
- Includes 2 parking spaces in the rear parking lot
- Strong pedestrian foot traffic