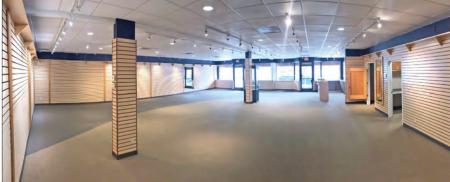

## **PHOTO TOUR**

#### **PROPERTY OVERVIEW**

- Former athletic shoe and apparel store
- Clean space ready for new tenant
- Slat board throughout
- 41' display window frontage on busy Shattuck Avenue
- Dressing room, HVAC, 1 restroom, plus access to additional restroom with shower
- Rear stock room with access to parking lot
- Includes 2 parking spaces in the rear parking lot
- Strong pedestrian foot traffic