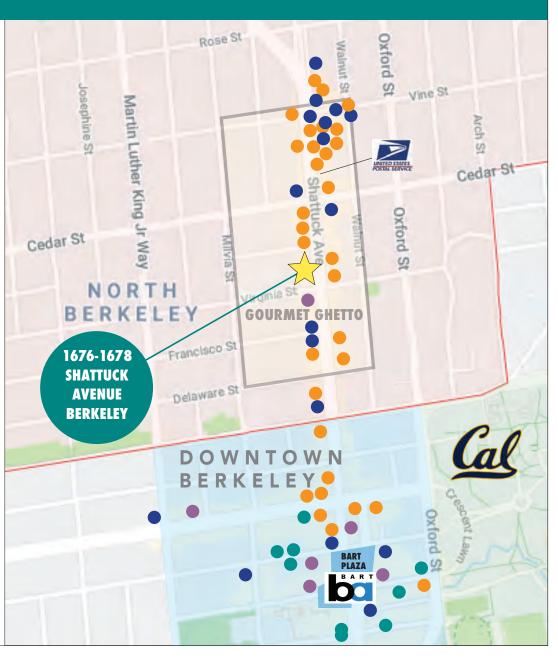

#### **EXCELLENT LOCATION**

- 1 block to Downtown Berkeley, 3 blocks to UC Berkeley campus, and steps away from many artisan shops, boutiques and popular eateries
- Neighboring businesses include: Corso, Poulet, Caravaggio Gelateria Italiana, Chez Panisse, The Cheeseboard, César, Crepevine, Grégoire, Safeway, Missing Link Bicycle Cooperative, Saul's Deli, Books Inc, and Epicurious Garden
- Near historic Walnut Square with several unique stores, and the original Peet's Coffee & Tea. Amidst many offices and services such as printing, banks, US Post Office, FedEx Ship Center, UPS Store, Walgreens and CVS
- Easy walk to numerous world-class theatre, arts, live music and sports venues
- Downtown Berkeley BART is a hub of major public transit with access from everywhere in the East Bay/San Francisco