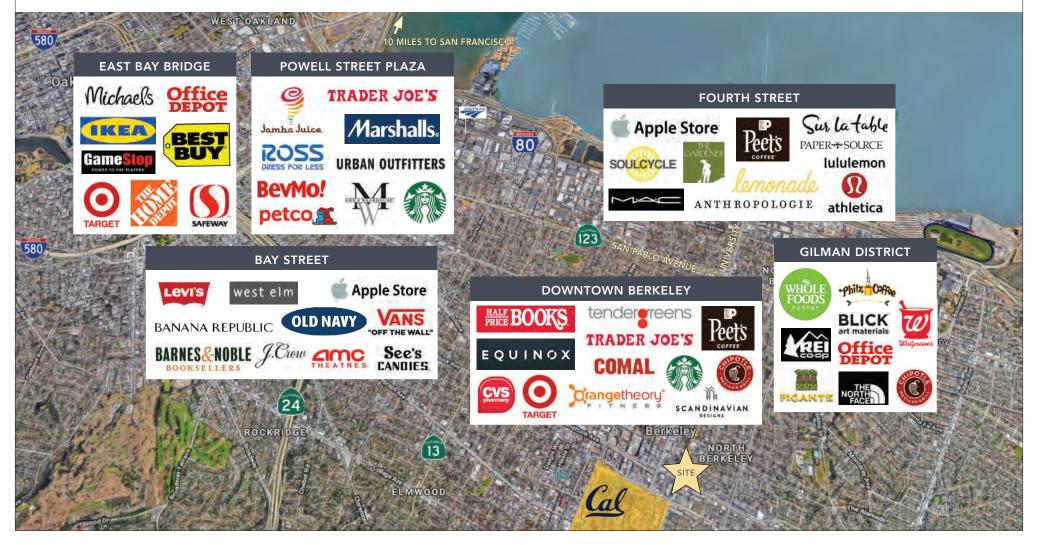

2,800 rsf

### LEASE RATE

\$2.75 psf/month NNN

**ZONING** C-NS

#### **PROPERTY OVERVIEW**

- Former athletic shoe and apparel store
- Clean space ready for new tenant
- Slat board throughout
- 41' display window frontage on busy Shattuck Avenue
- Dressing room, HVAC, 1 restroom, plus access to additional restroom with shower
- Rear stock room with access to parking lot
- Includes 2 parking spaces in the rear parking lot
- Strong pedestrian foot traffic









- Situated in North Shattuck's culinary wonderland, near restaurants topping "best of" lists nationwide, including Chez Panisse, Corso, and César
- Outstanding public transportation with AC Transit, BART, Bikeshare
- 10 minute walk to Downtown BART; 12 minute walk to UC Berkeley









#### **NEARBY REGIONAL RETAIL MARKETS**





## RESTAURANTS, CAFÉS AND BARS

Caravaggio Gelateria Italiana

Triple Rock Brewery

Sweetgreen

Chez Panisse

The Cheeseboard

César

Corso

Epicurious Garden Food Hall

Saul's Deli Fava

The Local Butcher Shop

Peet's Coffee & Tea

Blue Bottle Coffee
Milkbomb Ice Cream

Starbucks

Asha Tea House

Victory Point Cafe

Crepevine

Guerilla Cafe

Gregoire

Victory Point Cafe

BurgerMeister Revival Bar + Kitchen

Eureka!

Comal

Ippudo Jupiter

Gather

Bobby G's Pizzeria

Agrodolce Osteria

Spats Poulet

Arinell Pizza

Passione Gelato

Tender Greens

#### RETAIL

Books Inc.

Safeway

CVS

Foxglove Clothing

Walgreens

Celtic Jewelers

Missing Link Bicycle Coop

Trader Joe's Half Price Books

Target Express

FedEx Ship Center

Berkeley Ace Hardware

6 1: . . . . .

Scandinavian Designs

Eart