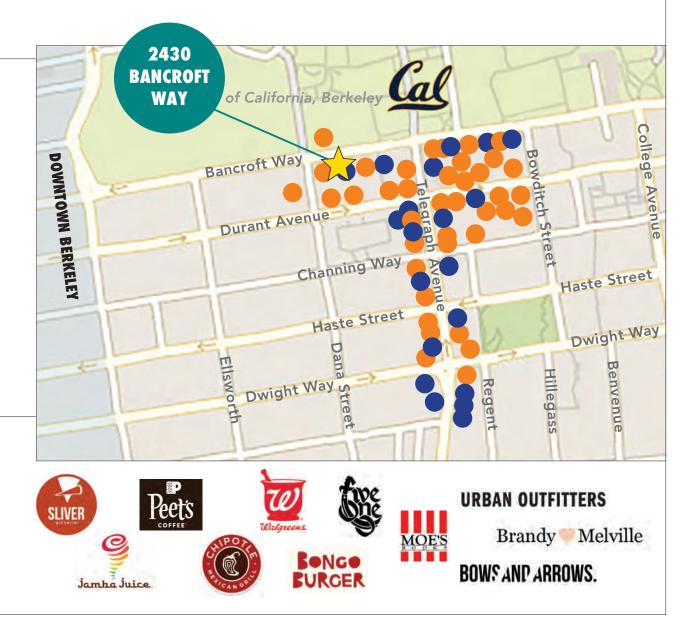

#### **NEARBY NEW HOUSING DEVELOPMENTS**

**STONEFIRE** • 98 residential units • Opened 2017

#### THE PANORAMIC

- 69 residential units
- Opened 2020

SEQUOIA • 42 residential units Opened 2017

VILLAGE • 76 residential units Proposed

THE ENCLAVE 254 residential units • Under Construction

PARKER PLACE • 155 residential units • Opened 2017

L'ASSESS OF

**METROPOLITAN** • 45 residential units • Opened 2017

THE VARSITY 96 residential units • Opened 2017

**STRANDA HOUSE** • 21 residential units • Opened 2017

**GARDEN VILLAGE**  84 residential units • Opened 2017

2538-2542 DURANT 32 residential units Approved

THE DWIGHT • 99 residential units • Opened 2017

LOGAN PARK

205 residential units

THE DEN

THE STANDARD • 330 Beds

• 204 residential units Approved

#### ACHESON COMMONS

• Under Construction

 36 residential units • Under Construction

GORDON COMMERCIAL REAL ESTATE BROKERAGE 2091 Rose Street, Berkeley, CA 94709 • www.gordoncommercial.com • T 510 898-0513 • F 510 704-1830 • DRE# 01884390