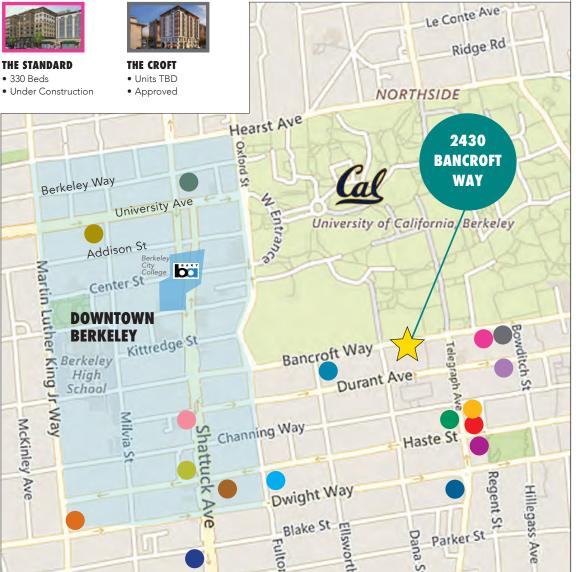

#### **NEARBY NEW HOUSING DEVELOPMENTS**

**STONEFIRE** • 98 residential units • Opened 2017

#### THE PANORAMIC

- 69 residential units
- Opened 2020

SEQUOIA • 42 residential units Opened 2017

VILLAGE • 76 residential units Proposed

THE ENCLAVE 254 residential units • Under Construction

PARKER PLACE • 155 residential units • Opened 2017

L'ASSESS OF

**METROPOLITAN** • 45 residential units • Opened 2017

THE VARSITY 96 residential units • Opened 2017

**STRANDA HOUSE** • 21 residential units • Opened 2017

**GARDEN VILLAGE**  84 residential units • Opened 2017

2538-2542 DURANT 32 residential units Approved

THE DWIGHT • 99 residential units • Opened 2017

LOGAN PARK

205 residential units

THE DEN

THE STANDARD • 330 Beds

• 204 residential units Approved

#### ACHESON COMMONS

• Under Construction

 36 residential units • Under Construction

GORDON COMMERCIAL REAL ESTATE BROKERAGE 2091 Rose Street, Berkeley, CA 94709 • www.gordoncommercial.com • T 510 898-0513 • F 510 704-1830 • DRE# 01884390