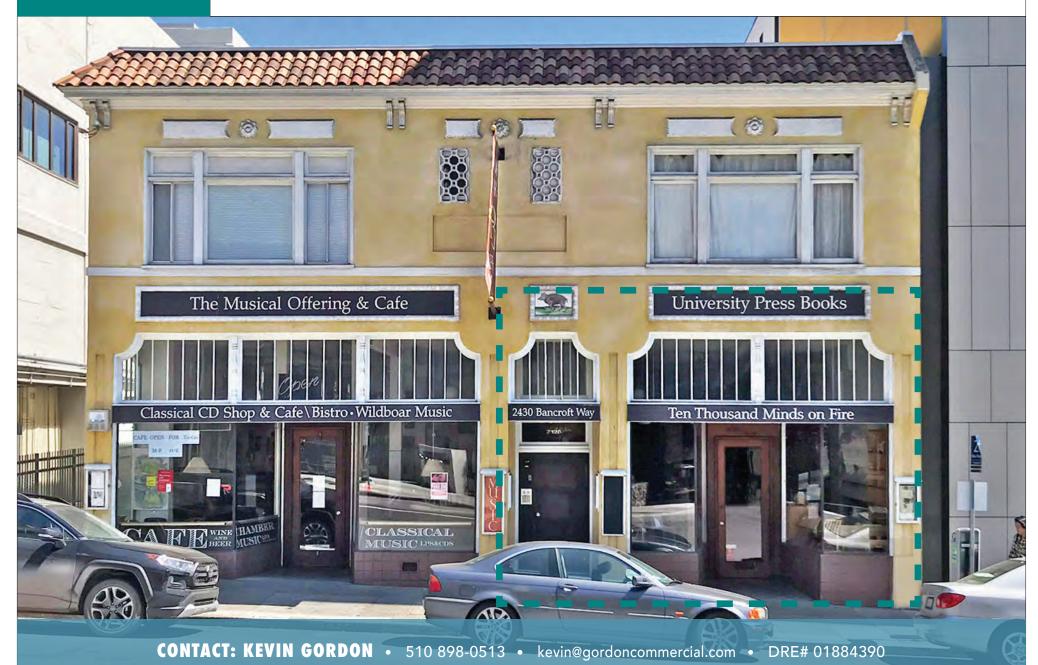

### DIRECTLY ACROSS FROM UC BERKELEY CAMPUS ON MAIN RETAIL CORRIDOR, NEAR SATHER GATE

**SIZE:** ± 2,600 rsf

PRICE: \$4.00 psf/month NNN

#### HIGHLIGHTS

- Storefront facing UC Berkeley campus' south side
- ± 25' high-visibilty street frontage
- Large, attractive display windows
- High ceilings
- Architectural detail, old world classic feel
- Restroom
- Shared rear patio
- Extremely heavy foot traffic
- 1/2 block to corner of Telegraph Ave with >2,500 pedestrian crossings per hour
- Easy walk to Downtown Berkeley, and BART

- Surrounded by ± 57,637 students and UC Berkeley employees
- Nearby eateries include Chipotle, Jamba Juice, Cream, Famous Bao, Sliver Pizzeria, Super Duper, Tacos Sinaloa, Kip's Bar and Grill, Bongo Burger, and Peet's Coffee
- Amid shops such as Urban Outfitters, Brandy Melville, Amazon, Bancroft Clothing, Walgreens, Bear Basics, Games of Berkeley, Moe's Books, and Indigo Vintage,
- 1 block to Telegraph-Channing public parking garage
- Steps away from Zellerbach Playhouse, Cal Performances, Haas Pavilion, and Spieker Aquatics Complex