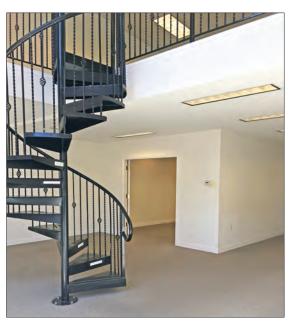

#### **PROPERTY FEATURES**

- Move-in Ready!
- Clean, modern looking building with gated entrance
- Large front window with glass panels provides nice natural light
- Ground floor is ±1.005 rsf with:
  - Open floor plan
  - One private office or conference room
  - Kitchenette and restroom
  - Spiral staircase to upstairs area
- Upstairs is ±852 rsf of open floor plan
- Carpet throughout