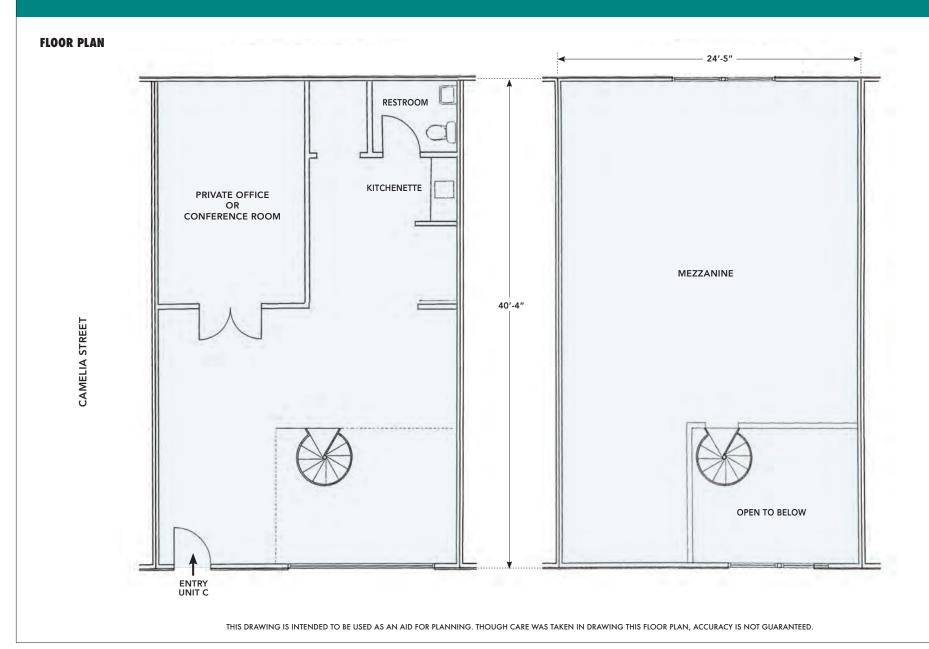

#### **PROPERTY FEATURES**

- Move-in Ready!
- Clean, modern looking building with gated entrance
- Large front window with glass panels provides nice natural light
- Ground floor is ±1.005 rsf with:
  - Open floor plan
  - One private office or conference room
  - Kitchenette and restroom
  - Spiral staircase to upstairs area
- Upstairs is ±852 rsf of open floor plan
- Carpet throughout