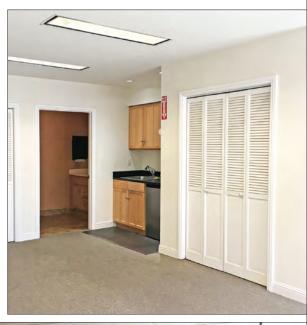

#### **PROPERTY FEATURES**

- Move-in Ready!
- Clean, modern looking building with gated entrance
- Large front window with glass panels provides nice natural light
- Ground floor is ±1.005 rsf with:
  - Open floor plan
  - One private office or conference room
  - Kitchenette and restroom
  - Spiral staircase to upstairs area
- Upstairs is ±852 rsf of open floor plan
- Carpet throughout