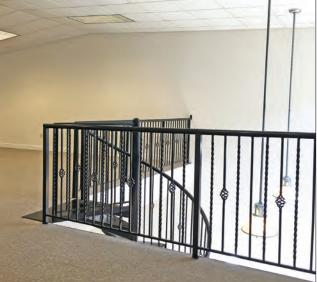

#### **PROPERTY FEATURES**

- Move-in Ready!
- Clean, modern looking building with gated entrance
- Large front window with glass panels provides nice natural light
- Ground floor is ±1.005 rsf with:
  - Open floor plan
  - One private office or conference room
  - Kitchenette and restroom
  - Spiral staircase to upstairs area
- Upstairs is ±852 rsf of open floor plan
- Carpet throughout