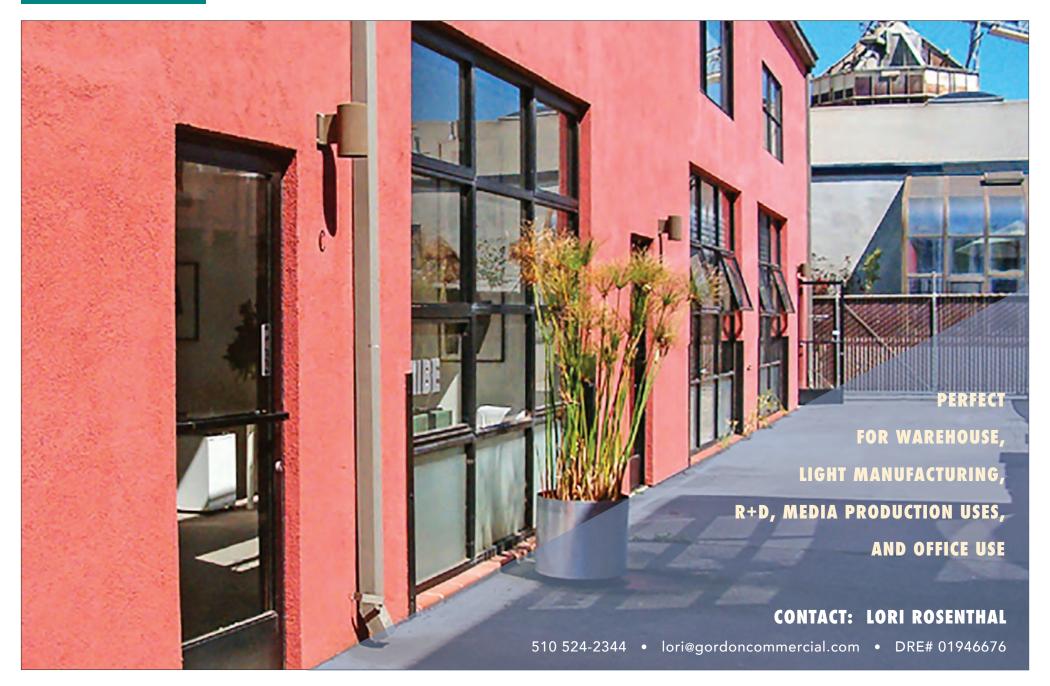

FOR LEASE :: 801 CAMELIA STREET, UNIT C, BERKELEY, CA

WEST BERKELEY OFFICE OR LIGHT INDUSTRIAL - MOVE-IN READY!

#### **PROPERTY FEATURES**

- Move-in Ready!
- Clean, modern looking building with gated entrance
- Large front window with glass panels provides nice natural light
- Ground floor is ±1.005 rsf with:
  - Open floor plan
  - One private office or conference room
  - Kitchenette and restroom
  - Spiral staircase to upstairs area
- Upstairs is ±852 rsf of open floor plan
- Carpet throughout

- Great West Berkeley location between San Pablo Avenue and Highway 80
- Amidst residential, commercial and industrial uses
- Next door to Lusu Cellars, an urban winery
- Close to Whole Foods Market, Philz Coffee, Picante Mexican Restaurant, Fieldwork and Gilman Breweries, REI Coop, North Face Outlet, and more
- EZ freeway access
- Ample street parking