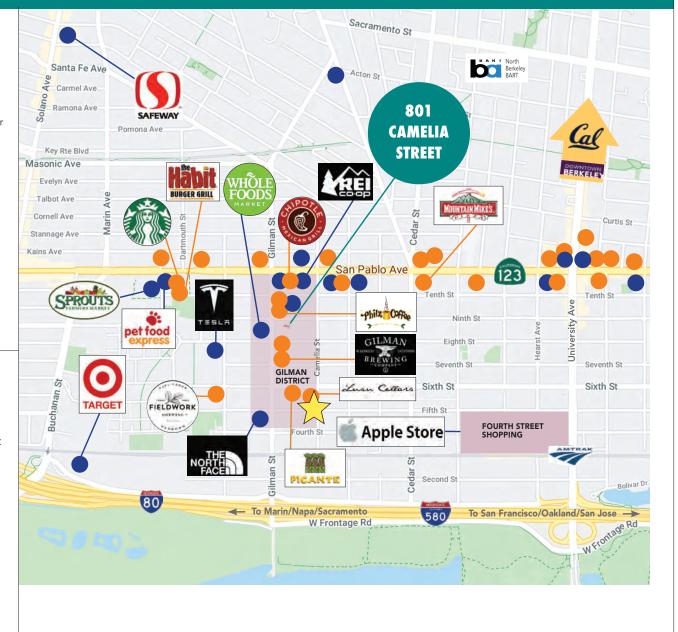

# 801 CAMELIA STREET, UNIT C, BERKELEY, CA NEARBY AMENITIES MAP

#### **FOOD AND DRINKS**

Philz Coffee
Chipotle Mexican Grill
La Calle 10 Restaurant
Gilman Brewing Company
Funky Elephant Thai Restaurant
KC's Barbecue Restaurant
Stella Nonna Restaurant
Super Super Pho
Picante Mexican Restaurant
Broc Cellars
Blue Ox Wine Company
Lusu Cellars

Donkey & Goat Winery &

Lama Beans Mediterranean

Fieldwork Brewing Company
The Habit Burger Grill

Tasting Room

Restaurant

Starbucks

La Marcha Tapas Bar Pâtisserie Rotha Potala Organic Café Westbrae Biergarten Acme Bread Bartavelle Coffee & Wine Bar Yo Sushi Mountain Mike's Pizza Cafe Leila Casa Latina Bakery Albatross Pub Subway Sandwiches Everett & Jones Barbeque Highwire Coffee Roasters La Capilla Lanesplitter Pizza & Pub Luca Cucina Italiana Acme Bar & Company Gaumenkitzel

#### RETAIL

Whole Foods Market
The North Face Outlet
REI-Coop
Office Depot
Soccer Pro
Road Runner Sports
Blick Art Materials
Walgreens
California Ski Company
Brushstrokes Studio Inc
Pet Food Express
Dave's Record Shop
Sprouts Farmers Market
Safeway

Target
Fenton MacLaren Home
Furnishings
Uchi Furniture
Kermit Lynch Wine Merchant
Berkeley Cycle Works
Animal Farm Pet Foods
Berkeley Lighting Co
Paper Plus
The Spanish Table
Halmar Work Clothes
Alpha Design Furniturre
Mi Tierra Foods