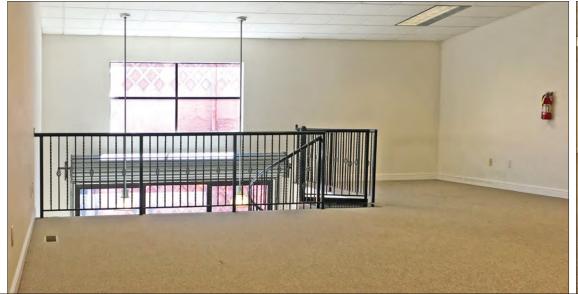

#### **PROPERTY FEATURES**

- Move-in Ready!
- Clean, modern looking building with gated entrance
- Large front window with glass panels provides nice natural light
- Ground floor is ±1.005 rsf with:
  - Open floor plan
  - One private office or conference room
  - Kitchenette and restroom
  - Spiral staircase to upstairs area
- Upstairs is ±852 rsf of open floor plan
- Carpet throughout