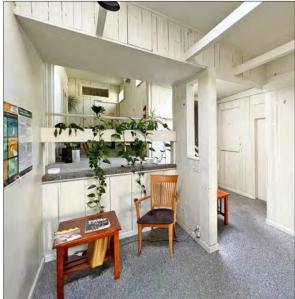

eley and Albany, Solano Avenue is a highly walkable and diverse commercial district. Full of independently-owned shops, an enchanting array of restaurants (most of them Zagat rated), personal service providers and professionals.







| AREA DEMOGRAPHICS        |           |           |           |  |
|--------------------------|-----------|-----------|-----------|--|
|                          | 1-MILE    | 3-MILE    | 5-MILE    |  |
| Population               | 36,173    | 181,722   | 340,756   |  |
| Average Household Income | \$140,242 | \$113,773 | \$112,597 |  |
| Median Age               | 42        | 35%       | 37        |  |
| College Degree or Above  | 33%       | 29%       | 27%       |  |
| Daytime Employees        |           | 101,922   |           |  |

**PHOTO TOUR** 





SUITE 7







#### **FLOOR PLAN**



THIS DRAWING IS INTENDED TO BE USED AS AN AID FOR PLANNING. THOUGH CARE WAS TAKEN IN DRAWING THIS FLOOR PLAN, ACCURACY IS NOT GUARANTEED.



#### **PROXIMITY AND AMENITIES**

Solano Avenue's large commercial district spans over 26 blocks and boasts over 250 businesses – a combination of local operators, service-based businesses, 1 movie theater, 2 Post Offices, modern boutiques, coffeeshops, and more than 55 cafés and restaurants. Walk to Peet's Coffee, Flowerland Nursery, Orangetheory Fitness, Gordo's Taqueria, Anytime Fitness, Fonda Tapas Restaurant, Ensler Lighting, Zachary's Pizza, Starbucks, Solano Cellars Wine Bar, Noah's Bagels, Bikes On Solano, Barney's Gourmet Hamburgers, Pegasus Books, iScream!, and the new Oaks Climbing Gym (opening soon).