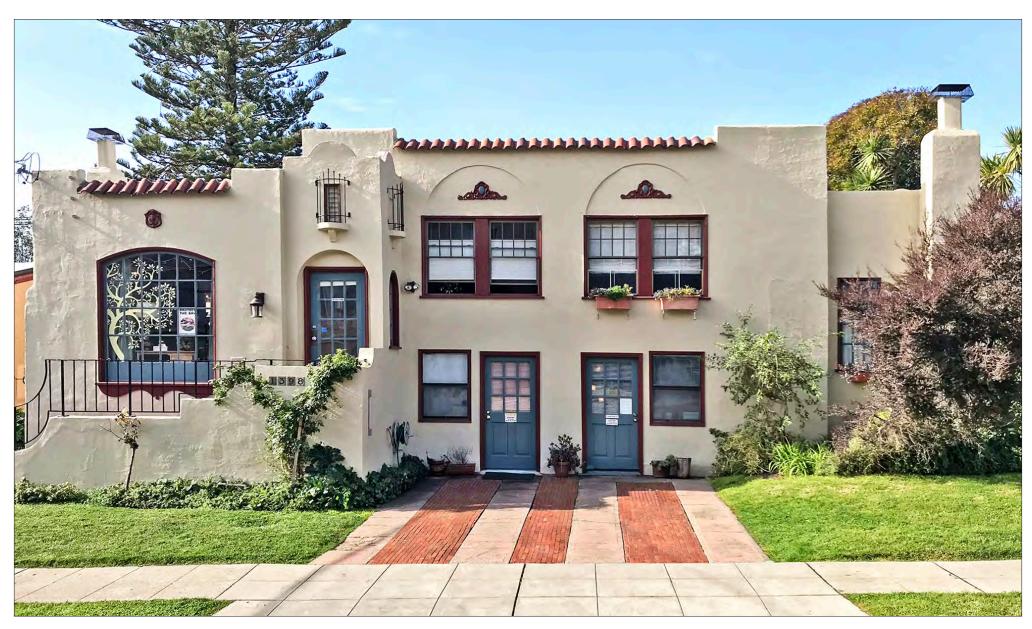

# **::** MEDICAL/THERAPY OFFICE SPACE FOR LEASE **::**

1398 SOLANO AVENUE, ALBANY, CA - Suite 7 Available

**CONTACT: LORI ROSENTHAL** 

High-traffic Solano Avenue shopping district corner location. This pedestrian-oriented neighborhood is filled with numerous eateries, retail shops, fitness and services. Nearby co-tenants include: Safeway, Citibank, and CVS. Easy freeway access.

#### **SOLANO AVENUE COMMERCIAL DISTRICT RUNS A FULL MILE**

Encompassing two cities, Berkeley and Albany, Solano Avenue is a highly walkable and diverse commercial district. Full of independently-owned shops, an enchanting array of restaurants (most of them Zagat rated), personal service providers and professionals.

#### **PROXIMITY AND AMENITIES**

Solano Avenue's large commercial district spans over 26 blocks and boasts over 250 businesses – a combination of local operators, service-based businesses, 1 movie theater, 2 Post Offices, modern boutiques, coffeeshops, and more than 55 cafés and restaurants. Walk to Peet's Coffee, Flowerland Nursery, Orangetheory Fitness, Gordo's Taqueria, Anytime Fitness, Fonda Tapas Restaurant, Ensler Lighting, Zachary's Pizza, Starbucks, Solano Cellars Wine Bar, Noah's Bagels, Bikes On Solano, Barney's Gourmet Hamburgers, Pegasus Books, iScream!, and the new Oaks Climbing Gym (opening soon).