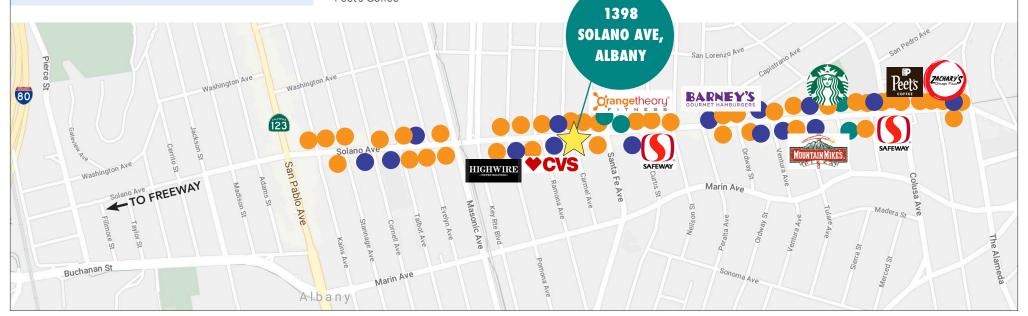

#### **PROXIMITY AND AMENITIES**

Solano Avenue's large commercial district spans over 26 blocks and boasts over 250 businesses – a combination of local operators, service-based businesses, 1 movie theater, 2 Post Offices, modern boutiques, coffeeshops, and more than 55 cafés and restaurants. Walk to Peet's Coffee, Flowerland Nursery, Orangetheory Fitness, Gordo's Taqueria, Anytime Fitness, Fonda Tapas Restaurant, Ensler Lighting, Zachary's Pizza, Starbucks, Solano Cellars Wine Bar, Noah's Bagels, Bikes On Solano, Barney's Gourmet Hamburgers, Pegasus Books, iScream!, and the new Oaks Climbing Gym (opening soon).

# RESTAURANTS, CAFÉS AND BARS

Highwire Coffee Roasters Fonda Tapas Restaurant Sunny Side Up Café Gordo Taquería House of Curries Bowl'd Korean Rice Bar Solano Yogurt & Ice Cream Taqueria Talavera Cugini Italian Restaurant Kim's Café & Sandwiches Oori Rice Triangles Sweet Basil Thai Mountain Mike's Pizza Schmidt's Pub Starbucks Ajanta Indian Restaurant Peet's Coffee

Barney's Gourmet Hamburgers Suzette Crêpe Café As You Wish Frozen Yogurt Little Star Pizza Boss Burger Zaytoon Mediterranean Mr. Dewie's Cashew Creamery Kirin Chinese Restaurant Café Raj Asian Restaurant Bua Luang Thai Cuisine Solano Cellars Wine Bar **AKEMI Japanese Restaurant** Troy Greek Restaurant Zachary's Chicago Pizza iScream Noah's NY Bagels

#### **RETAIL**

Safeway
Transports
Bikes on Solano
Pharmaca Integrative Pharmacy
CVS Pharmacy
Matsu Fine Natural Bedding
Solano Lighting
Fish First Fly Fishing Store
Avenue Yarns
Plaza Tennis & Sports
Five Little Monkeys Toy Store
Oaktown Spice Shop
Morningtide Curated Gifts
Oaks Jewelers