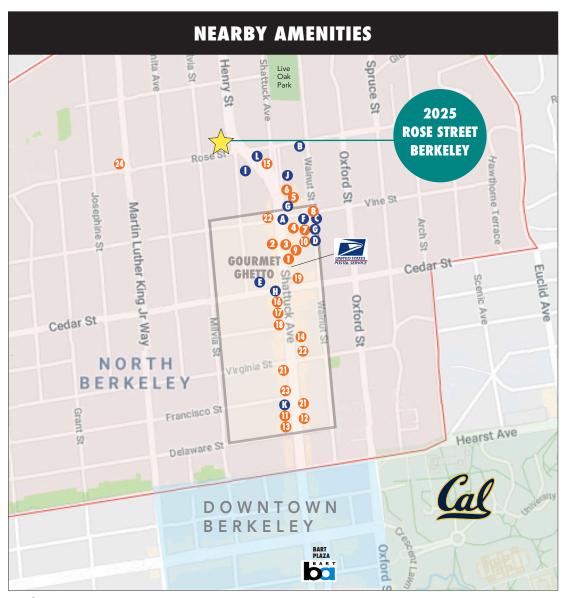

#### **LOCATION HIGHLIGHTS**

- Walk to a weekly Farmers' Market, Safeway, CVS, The Cheeseboard, Chez Panisse, Lo Coco's, César, Epicurious Garden Food Hall, Grégoire, Starbucks, Masse's Pastries, Crepevine, Walgreens, Vitality Bowls, and Saul's Deli
- Near historic Walnut Square with many unique artisan stores, and the original Peet's Coffee & Tea
- Close to services such as printing, banks, US Post Office and UPS Store
- Just down the street from Live Oak Park with recreation center and park picnic areas, volleyball, tennis and basketball courts
- Easy walk to Downtown and UC Berkeley, BART and hub of major public transit
- Less than 1 mile to Solano Avenue shopping district

## CAFÉS, RESTAURANTS

- Chez Panisse
- The Cheeseboard
- César
- Epicurious Garden Food Hall
- Saul's Deli
- Masse's Pastries
- Fava
- Peet's Coffee & Tea
- Love at First Bite Bakery
- Nico's 1508
- Corso
- 🔟 Caravaggio Gelateria Italiana

- Fertile Grounds Café
- Vitality Bowls Berkeley
- Lo Coco's
- Crepevine
- Philz Coffee
- Guerilla Cafe
- (I) Gregoire
- Wictory Point Cafe
- 1 Thai Delight Cuisine
- 22 The Local Butcher Shop
- Agrodolce Osteria
- 4 FatApple's Berkeley

#### **RETAIL**

- A Earthly Goods
- **B** UPS Store
- **G** Walk Shop Shoes
- Holistic Hound Pet Store
- Andronico's Market
- Molly B Women's Clothing
- **6** Books Inc.
- Acci Gallery
- Safeway
- 0 CVS
- Walgreens
- Copy Central