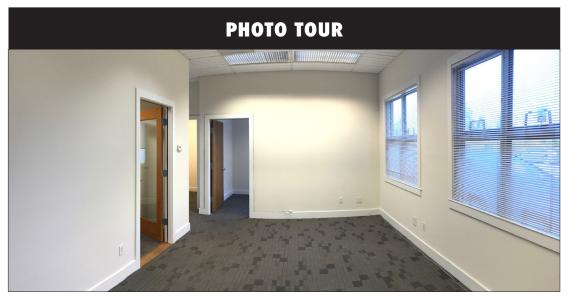

# GROUND FLOOR OFFICE SUITE WITH PARKING FOR LEASE - SUITE 100

SIZE:

Suite 100:  $\pm$ 800 rsf

**LEASE RATE:** 

\$4.65 rsf/month Full Service

## **PROPERTY FEATURES**

- Well maintained, quiet office builidng in North Berkeley
- Abundant natural light bright and open, tall windows, window coverings
- 3 private offices with operable windows
- Large open main room, space for many work stations
- Recently painted walls
- Kitchenette in common area
- 2 shared restrooms on ground floor near suite
- Secure entry into lobby
- Bike racks outside building
- Onsite parking lot (first-come, evening restrictions)
- Zoned R-2A