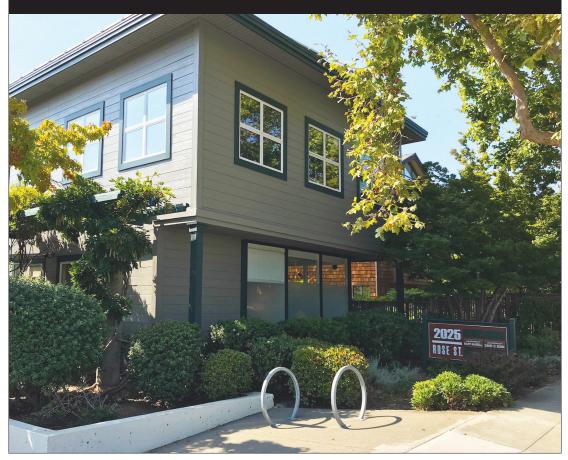

# **2025 ROSE STREET, BERKELEY**

Bright and Light Filled, Ground Floor Suite in North Berkeley

# GROUND FLOOR OFFICE SUITE WITH PARKING FOR LEASE - SUITE 100

SIZE:

Suite 100:  $\pm$ 800 rsf

**LEASE RATE:** 

\$4.65 rsf/month Full Service

## **PROPERTY FEATURES**

- Well maintained, quiet office builidng in North Berkeley
- Abundant natural light bright and open, tall windows, window coverings
- 3 private offices with operable windows
- Large open main room, space for many work stations
- Recently painted walls
- Kitchenette in common area
- 2 shared restrooms on ground floor near suite
- Secure entry into lobby
- Bike racks outside building
- Onsite parking lot (first-come, evening restrictions)
- Zoned R-2A