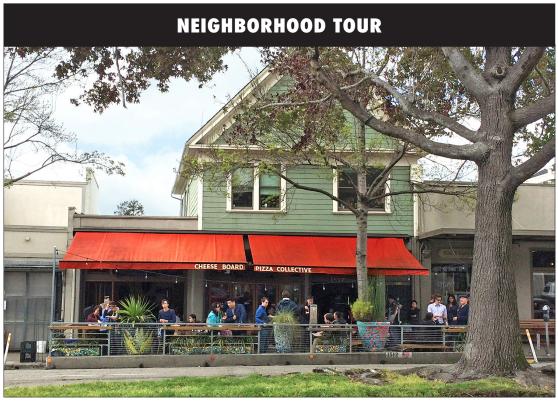

#### **LOCATION HIGHLIGHTS**

- Walk to a weekly Farmers' Market, Safeway, CVS, The Cheeseboard, Chez Panisse, Lo Coco's, César, Epicurious Garden Food Hall, Grégoire, Starbucks, Masse's Pastries, Crepevine, Walgreens, Vitality Bowls, and Saul's Deli
- Near historic Walnut Square with many unique artisan stores, and the original Peet's Coffee & Tea
- Close to services such as printing, banks, US Post Office and UPS Store
- Just down the street from Live Oak Park with recreation center and park picnic areas, volleyball, tennis and basketball courts
- Easy walk to Downtown and UC Berkeley, BART and hub of major public transit
- Less than 1 mile to Solano Avenue shopping district

## CAFÉS, RESTAURANTS

- Chez Panisse
- The Cheeseboard
- César
- Epicurious Garden Food Hall
- Saul's Deli
- Masse's Pastries
- Fava
- Peet's Coffee & Tea
- Love at First Bite Bakery
- Nico's 1508
- Corso
- 🔟 Caravaggio Gelateria Italiana