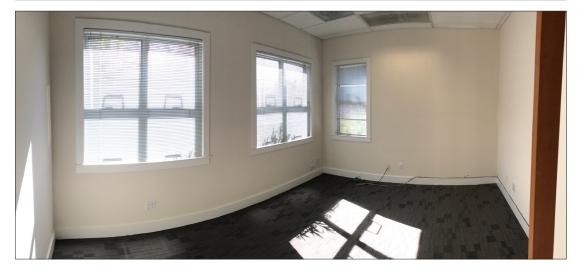

## **PROPERTY FEATURES**

- Well maintained, quiet office builidng in North Berkeley
- Abundant natural light bright and open, tall windows, window coverings
- 3 private offices with operable windows
- Large open main room, space for many work stations
- Recently painted walls
- Kitchenette in common area
- 2 shared restrooms on ground floor near suite
- Secure entry into lobby
- Bike racks outside building
- Onsite parking lot (first-come, evening restrictions)
- Zoned R-2A