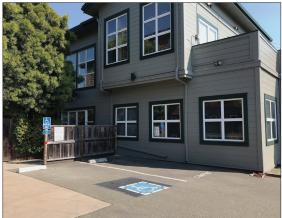

# **2025 ROSE STREET, BERKELEY**

Bright and Light Filled, Ground Floor Suite in North Berkeley

# GROUND FLOOR OFFICE SUITE WITH PARKING FOR LEASE - SUITE 100

SIZE:

Suite 100:  $\pm$ 800 rsf

**LEASE RATE:** 

\$4.65 rsf/month Full Service

## **PROPERTY FEATURES**

- Well maintained, quiet office builidng in North Berkeley
- Abundant natural light bright and open, tall windows, window coverings
- 3 private offices with operable windows
- Large open main room, space for many work stations
- Recently painted walls
- Kitchenette in common area
- 2 shared restrooms on ground floor near suite
- Secure entry into lobby
- Bike racks outside building
- Onsite parking lot (first-come, evening restrictions)
- Zoned R-2A