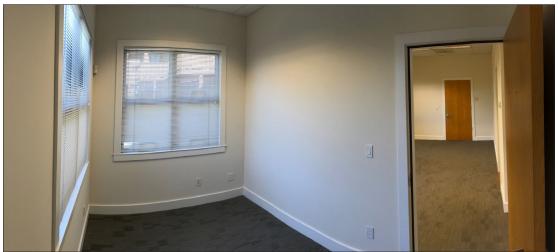

## **PROPERTY FEATURES**

- Well maintained, quiet office builidng in North Berkeley
- Abundant natural light bright and open, tall windows, window coverings
- 3 private offices with operable windows
- Large open main room, space for many work stations
- Recently painted walls
- Kitchenette in common area
- 2 shared restrooms on ground floor near suite
- Secure entry into lobby
- Bike racks outside building
- Onsite parking lot (first-come, evening restrictions)
- Zoned R-2A