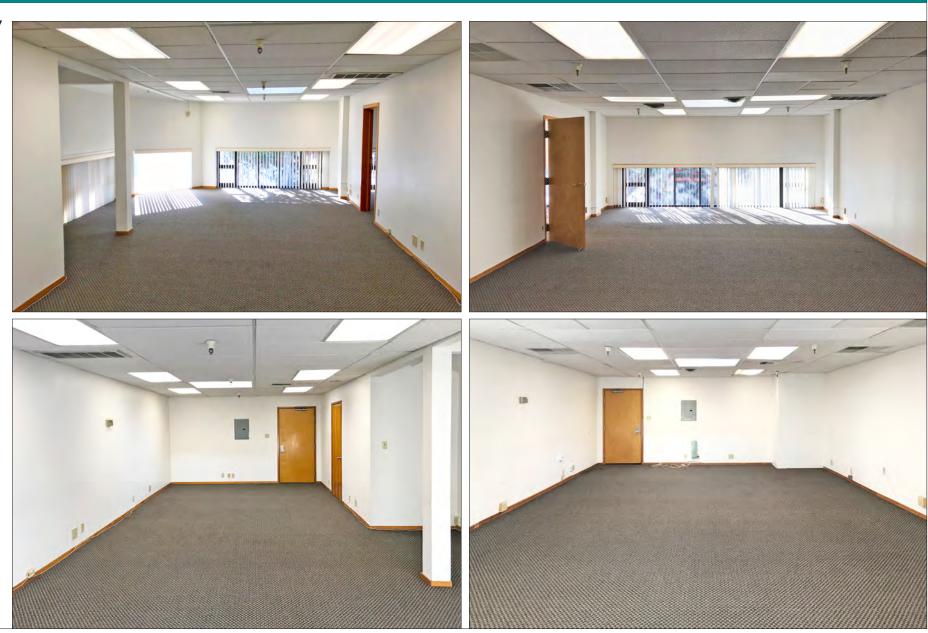

klered building
- Shared restrooms exclusive to 2nd floor
- Near major banks and Post Office
- City parking lot across the street
- Easy walk to Downtown Berkeley and BART











- Surrounded by ± 57,637 students and UC Berkeley employees
- Nearby eateries include Chipotle, Jamba Juice, Cream, Famous Bao, Sliver Pizzeria, Super Duper, Tacos Sinaloa, Kip's Bar and Grill, Bongo Burger, and Peet's Coffee
- Amid shops such as Walgreens, Brandy Melville, Amazon, Bancroft Clothing, Walgreens, Bear Basics, Games of Berkeley, Moe's Books, and Indigo Vintage
- Across from Telegraph-Channing public parking garage, ±420 spaces including EV
- Steps away from Zellerbach Playhouse, Cal Performances, Haas Pavilion, and Spieker Aquatics Complex







**PHOTOS** 







**SUITES 1-3** 



SUITES 6+7



SUITE 10











#### **FLOOR PLAN**



This drawing is intended to be used as an aid in planning. Though care was taken in drawing this floor plan, accuracy is not guaranteed.



#### **NEARBY AMENITIES**

## **RESTAURANTS, BARS AND CAFÉS**

Super Duper Burger Chipotle Mexican Grill

Jamba Juice

Yogurt Park Famous Bao

Kip's Bar & Grill

Julia's Restaurant

Tacos Sinaloa

Pappy's Grill & Sports Bar

Fat Slice Pizza Cream Berkeley

The Bear's Lair

Sliver Pizzeria

Romeo's Coffee Abe's Pizza

Poke Parlor

Bongo Burger

Little Gem Belgian Waffles

Peet's Coffee

Berkeley Thai House

Gypsy's Trattoria Italiana

Ladle & Leaf

House of Curries

Dumpling Express

The Musical Offering Cafe

La Burrita

The Organic Coup

Café Mezzo

Raleigh's Bar & Grill RareTea Berkeley

Tap Haus

Tivoli C