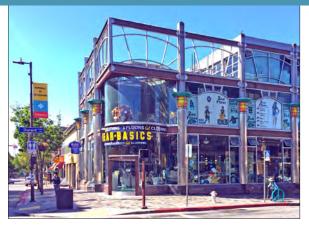

- Surrounded by ± 57,637 students and UC Berkeley employees
- Nearby eateries include Chipotle, Jamba Juice, Cream, Famous Bao, Sliver Pizzeria, Super Duper, Tacos Sinaloa, Kip's Bar and Grill, Bongo Burger, and Peet's Coffee
- Amid shops such as Walgreens, Brandy Melville, Amazon, Bancroft Clothing, Walgreens, Bear Basics, Games of Berkeley, Moe's Books, and Indigo Vintage
- Across from Telegraph-Channing public parking garage, ±420 spaces including EV
- Steps away from Zellerbach Playhouse, Cal Performances, Haas Pavilion, and Spieker Aquatics Complex