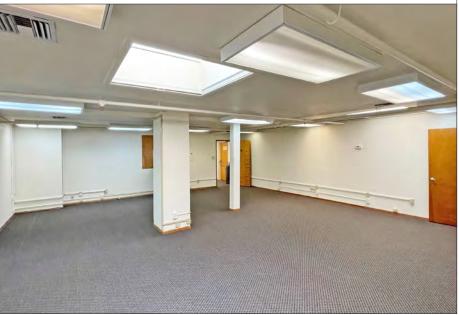

**PHOTOS** 

**SUITES 1-3** 

SUITES 6+7

SUITE 10

#### **HIGHLIGHTS**

- Secure corner office space on 2nd floor
- Large rooms, open space plan
- Sun filled, west facing windows, skylights
- Operable windows for fresh air
- Shared floor with The Princeton Review
- Elevator served
- Sprinklered building
- Shared restrooms exclusive to 2nd floor
- Near major banks and Post Office
- City parking lot across the street
- Easy walk to Downtown Berkeley and BART