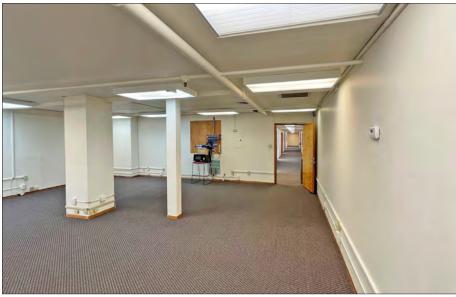

**PHOTOS** 

**SUITES 1-3** 

SUITES 6+7

SUITE 10

#### **HIGHLIGHTS**

- Secure corner office space on 2nd floor
- Large rooms, open space plan
- Sun filled, west facing windows, skylights
- Operable windows for fresh air
- Shared floor with The Princeton Review
- Elevator served
- Sprinklered building
- Shared restrooms exclusive to 2nd floor
- Near major banks and Post Office
- City parking lot across the street
- Easy walk to Downtown Berkeley and BART