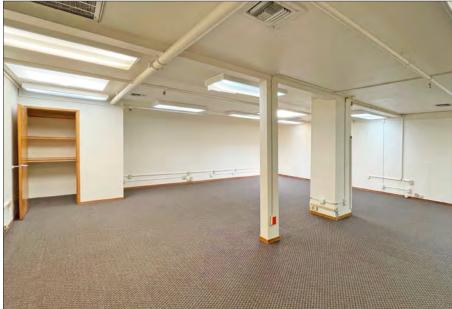

**PHOTOS** 

**SUITES 1-3** 

SUITES 6+7

SUITE 10

#### **HIGHLIGHTS**

- Secure corner office space on 2nd floor
- Large rooms, open space plan
- Sun filled, west facing windows, skylights
- Operable windows for fresh air
- Shared floor with The Princeton Review
- Elevator served
- Sprinklered building
- Shared restrooms exclusive to 2nd floor
- Near major banks and Post Office
- City parking lot across the street
- Easy walk to Downtown Berkeley and BART