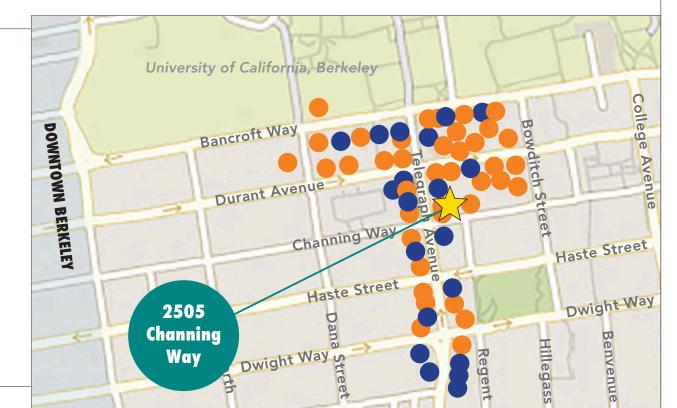

& Sports Bar

Fat Slice Pizza Cream Berkeley

The Bear's Lair

Sliver Pizzeria

Romeo's Coffee Abe's Pizza

Poke Parlor

Bongo Burger

Little Gem Belgian Waffles

Peet's Coffee

Berkeley Thai House

Gypsy's Trattoria Italiana

Ladle & Leaf

House of Curries

Dumpling Express

The Musical Offering Cafe

La Burrita

The Organic Coup

Café Mezzo

Raleigh's Bar & Grill RareTea Berkeley

Tap Haus

Tivoli Caffe

Top Dog

Seniore's Pizza

Tako Sushi

Artichoke Basille's Pizza

#### RETAIL

Bancroft Clothing Company

Apothecarium

Walgreens

The Student Store

Bear Basics Clothing

Games of Berkeley

Anastasia Clothing

Indigo Vintage Co-Op

Moe's Books

Sleepy Cat Books

Bows and Arrows

Berkeley Hat Company

The T-Shirt Orgy

Rasputin Music

510 Skateboarding

Amoeba Music























#### **NEARBY NEW HOUSING DEVELOPMENTS**



#### **STONEFIRE**

- 98 residential units
- Opened 2017



#### THE PANORAMIC

- 69 residential units
- Opened 2020



#### **SEQUOIA**

- 42 residential units
- Opened 2017



VILLAGE

- 76 residential units
- Proposed



THE ENCLAVE

- 254 residential units
- Opened 2020



#### PARKER PLACE

- 155 residential units
- Opened 2017



#### METROPOLITAN

- 45 residential units
- Opened 2017



#### THE VARSITY

- 96 residential units
- Opened 2017



#### **STRANDA HOUSE**

- 21 residential units
- Opened 2017



**GARDEN VILLAGE** 

- 84 residential units
- Opened 2017



#### 2538-2542 DURANT

- 32 residential units
- Approved



#### THE DWIGHT

- 99 residential units
- Opened 2017



#### **LOGAN PARK**

- 204 residential units
- Approved