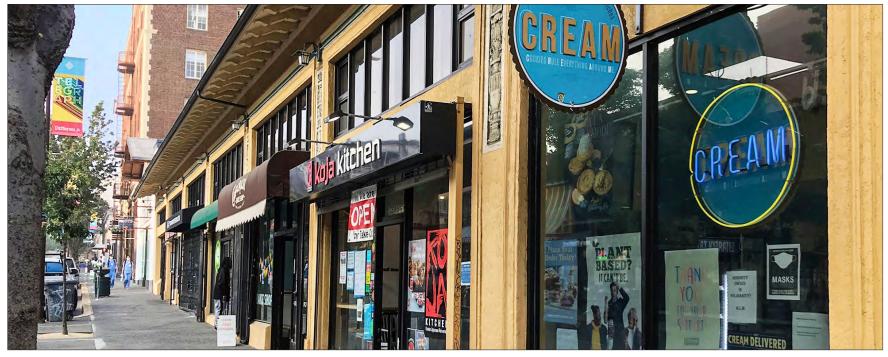

- Surrounded by ± 57,637 students and UC Berkeley employees
- Nearby eateries include Chipotle, Jamba Juice, Cream, Famous Bao, Sliver Pizzeria, Super Duper, Tacos Sinaloa, Kip's Bar and Grill, Bongo Burger, and Peet's Coffee
- Amid shops such as Walgreens, Brandy Melville, Amazon, Bancroft Clothing, Walgreens, Bear Basics, Games of Berkeley, Moe's Books, and Indigo Vintage
- Across from Telegraph-Channing public parking garage, ±420 spaces including EV
- Steps away from Zellerbach Playhouse, Cal Performances, Haas Pavilion, and Spieker Aquatics Complex

## **RESTAURANTS, BARS AND CAFÉS**

Super Duper Burger Chipotle Mexican Grill

Jamba Juice

Yogurt Park Famous Bao

Kip's Bar & Grill

Julia's Restaurant

Tacos Sinaloa

Pappy's Grill & Sports Bar

Fat Slice Pizza Cream Berkeley

The Bear's Lair

Sliver Pizzeria

Romeo's Coffee Abe's Pizza

Poke Parlor

Bongo Burger

Little Gem Belgian Waffles

Peet's Coffee