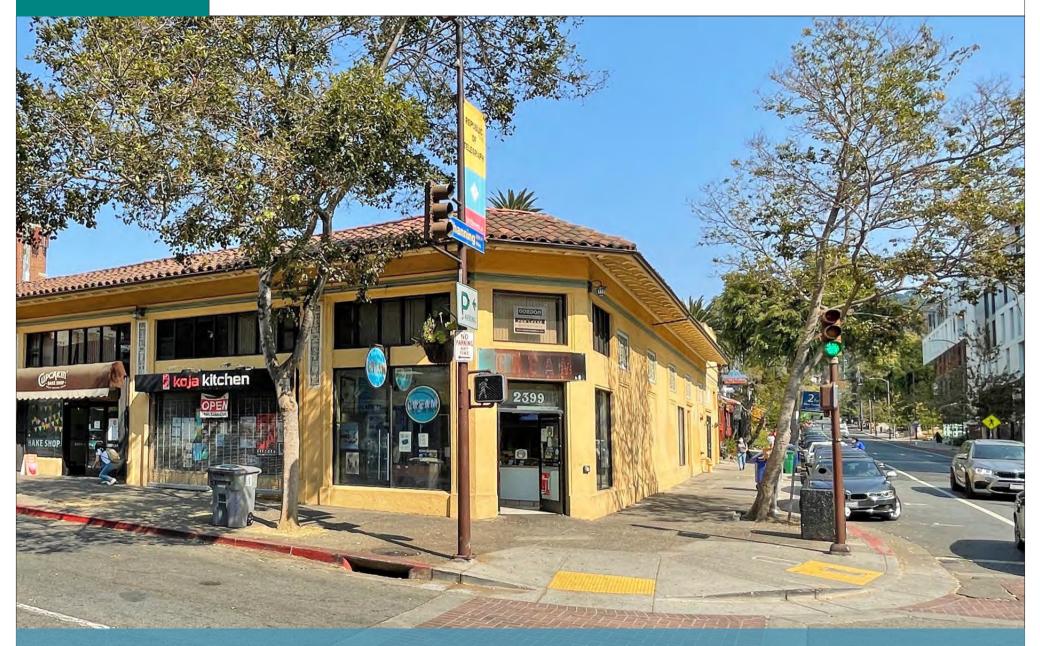

## **CORNER OFFICES FOR LEASE: 1 BLOCK TO UC BERKELEY**

2505 CHANNING WAY, BERKELEY, CA · SUITES 1-3, 6, 7, 10

CONTACT: KEVIN GORDON • 510 898-0513 • kevin@gordoncommercial.com • DRE# 01884390

## OFFICE SUITES - WALKING DISTANCE TO UC BERKELEY CAMPUS

#### **HIGHLIGHTS**

- Secure corner office space on 2nd floor
- Large rooms, open space plan
- Sun filled, west facing windows, skylights
- Operable windows for fresh air
- Shared floor with The Princeton Review
- Elevator served
- Sprinklered building
- Shared restrooms exclusive to 2nd floor
- Near major banks and Post Office
- City parking lot across the street
- Easy walk to Downtown Berkeley and BART

- Surrounded by ± 57,637 students and UC Berkeley employees
- Nearby eateries include Chipotle, Jamba Juice, Cream, Famous Bao, Sliver Pizzeria, Super Duper, Tacos Sinaloa, Kip's Bar and Grill, Bongo Burger, and Peet's Coffee
- Amid shops such as Walgreens, Brandy Melville, Amazon, Bancroft Clothing, Walgreens, Bear Basics, Games of Berkeley, Moe's Books, and Indigo Vintage
- Across from Telegraph-Channing public parking garage, ±420 spaces including EV
- Steps away from Zellerbach Playhouse, Cal Performances, Haas Pavilion, and Spieker Aquatics Complex