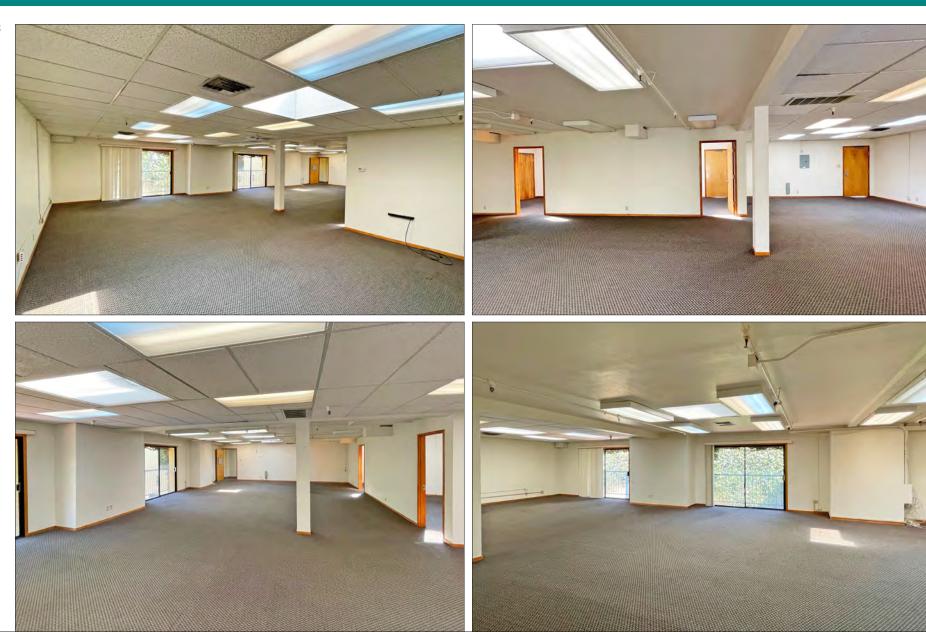

served
- Sprinklered building
- Shared restrooms exclusive to 2nd floor
- Near major banks and Post Office
- City parking lot across the street
- Easy walk to Downtown Berkeley and BART











- Surrounded by ± 57,637 students and UC Berkeley employees
- Nearby eateries include Chipotle, Jamba Juice, Cream, Famous Bao, Sliver Pizzeria, Super Duper, Tacos Sinaloa, Kip's Bar and Grill, Bongo Burger, and Peet's Coffee
- Amid shops such as Walgreens, Brandy Melville, Amazon, Bancroft Clothing, Walgreens, Bear Basics, Games of Berkeley, Moe's Books, and Indigo Vintage
- Across from Telegraph-Channing public parking garage, ±420 spaces including EV
- Steps away from Zellerbach Playhouse, Cal Performances, Haas Pavilion, and Spieker Aquatics Complex







**PHOTOS** 







**SUITES 1-3** 



SUITES 6+7



SUITE 10











#### **FLOOR PLAN**



This drawing is intended to be used as an aid in planning. Though care was taken in drawing this floor plan, accuracy is not guaranteed.



#### **NEARBY AMENITIES**

## **RESTAURANTS, BARS AND CAFÉS**

Super Duper Burger Chipotle Mexican Grill

Jamba Juice

Yogurt Park Famous Bao

Kip's Bar & Grill

Julia's Restaurant

Tacos Sinaloa

Pappy's Grill & Sports Bar

Fat Slice Pizza Cream Berkeley

The Bear's Lair

Sliver Pizzeria

Romeo's Coffee Abe's Pizza

Poke Parlor

Bongo Burger

Little Gem Belgian Waffles

Peet's Coffee

Berkeley Thai House

Gypsy's Trattoria Italiana

Ladle & Leaf

House of Curries

Dumpling Express

The Musical Offering Cafe

La Burrita

The Organic Coup

Café Mezzo

Raleigh's Bar & Grill RareTea Berkeley

Tap