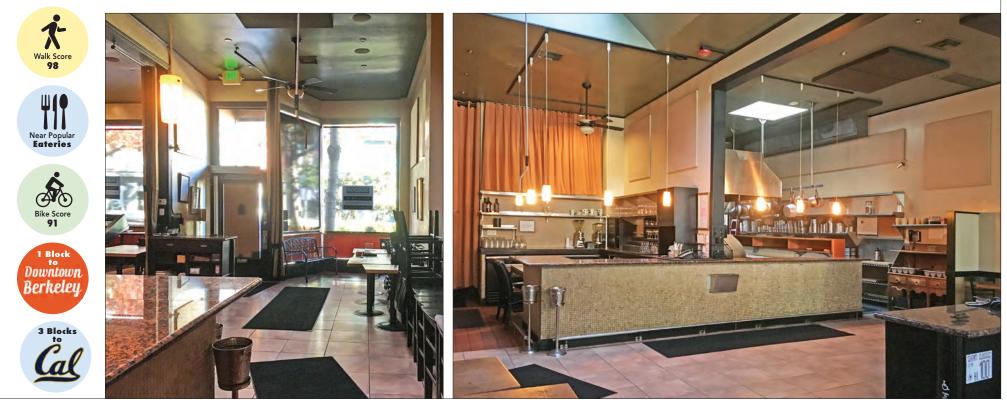

# SITUATED IN NORTH SHATTUCK'S CULINARY WONDERLAND, NEAR RESTAURANTS TOPPING "BEST OF" LISTS NATIONWIDE

Operated for 12 years as Corso, a beloved Tuscan Tratoria. Attractive interior with relaxing atmosphere, plenty of natural light. Across from Chez Panisse and César. Great signage opportunity. Strong pedestrian foot traffic on busy Shattuck Avenue. One block to Downtown Berkeley and three blocks from UC Berkeley.

#### **PROPERTY HIGHLIGHTS**

- Sizable dining room with 15-16' ceilings and 2 skylights
- L-shaped bar area
- Large windows to the street
- 12' Type 1 hood with Ansul system

- Zoned for Type 47 license
- 200 amp electrical, HVAC, ADA restroom, separate staff restroom
- Abundant storage areas