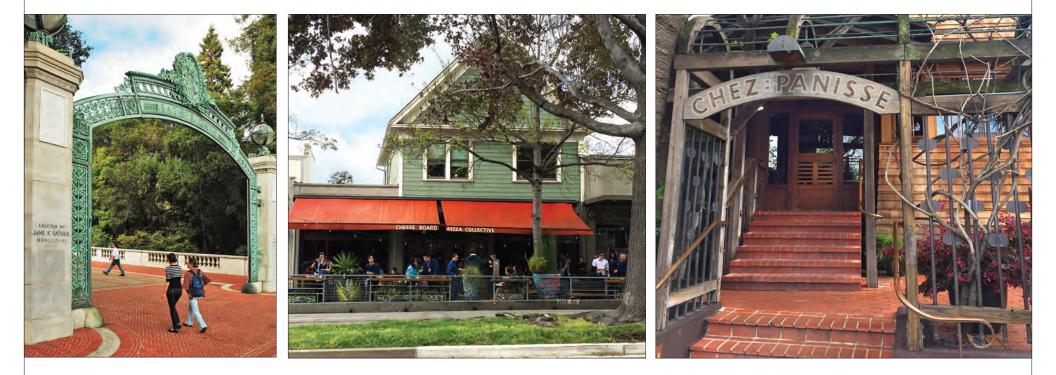

# SITUATED IN NORTH SHATTUCK'S CULINARY WONDERLAND, NEAR RESTAURANTS TOPPING "BEST OF" LISTS NATIONWIDE

Operated for 12 years as Corso, a beloved Tuscan Tratoria. Attractive interior with relaxing atmosphere, plenty of natural light. Across from Chez Panisse and César. Great signage opportunity. Strong pedestrian foot traffic on busy Shattuck Avenue. One block to Downtown Berkeley and three blocks from UC Berkeley.

### **RESTAURANTS, CAFÉS AND BARS**

Caravaggio Gelateria Italiana Triple Rock Brewery Sweetgreen Chez Panisse The Cheeseboard César Epicurious Garden Food Hall Saul's Deli Fava The Local Butcher Shop Barney's Gourmet Hamburgers Peet's Coffee & Tea Blue Bottle Coffee Milkbomb Ice Cream Starbucks Asha Tea House Victory Point Cafe Crepevine Guerilla Cafe Gregoire U :Dessert Story Revival Bar + Kitchen Eureka!