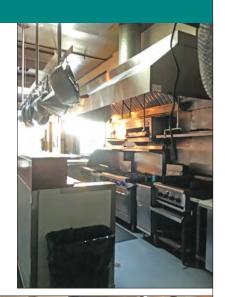

### **EQUIPMENT LIST**

#### Kitchen

- 6-burner cooktop (2)
- 12' hood
- Anets Pasta Pro
- Pitco Fryer
- Wells grill
- Imperial Salamander
- VacMaster VP215
- Beverage Air Single Door Refrigerator

- Ice Machine
- Large 8' x 8' walk-in Refrigerator
- 3 compartment sink
- Hand sink
- Dishwasher (leased)
- Assorted cutlery, plates, glassware, cookware