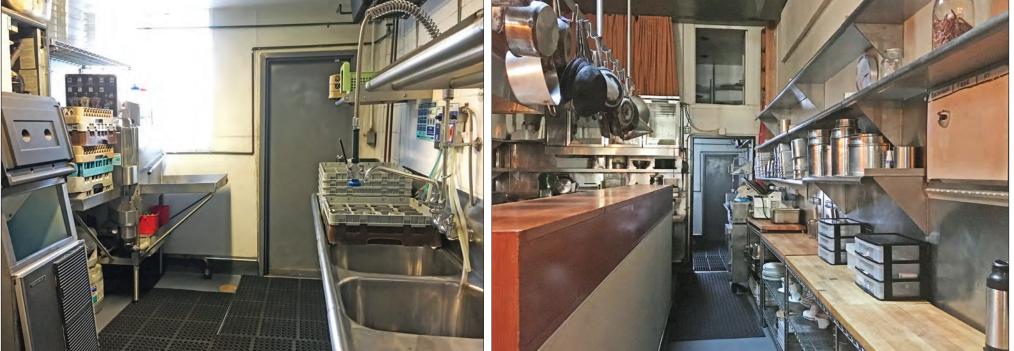

### **EQUIPMENT LIST**

#### Kitchen

- 6-burner cooktop (2)
- 12' hood
- Anets Pasta Pro
- Pitco Fryer
- Wells grill
- Imperial Salamander
- VacMaster VP215
- Beverage Air Single Door Refrigerator

- Ice Machine
- Large 8' x 8' walk-in Refrigerator
- 3 compartment sink
- Hand sink
- Dishwasher (leased)
- Assorted cutlery, plates, glassware, cookware

### Bar

- True 3-door undercounter refrigerator
- True 2-door undercounter refrigerator
- Continental 2-door undercounter refrigerator
- Bar glass dishwasher (leased)
- Ice Bin
- Hand sink
- 2 coffee grinders