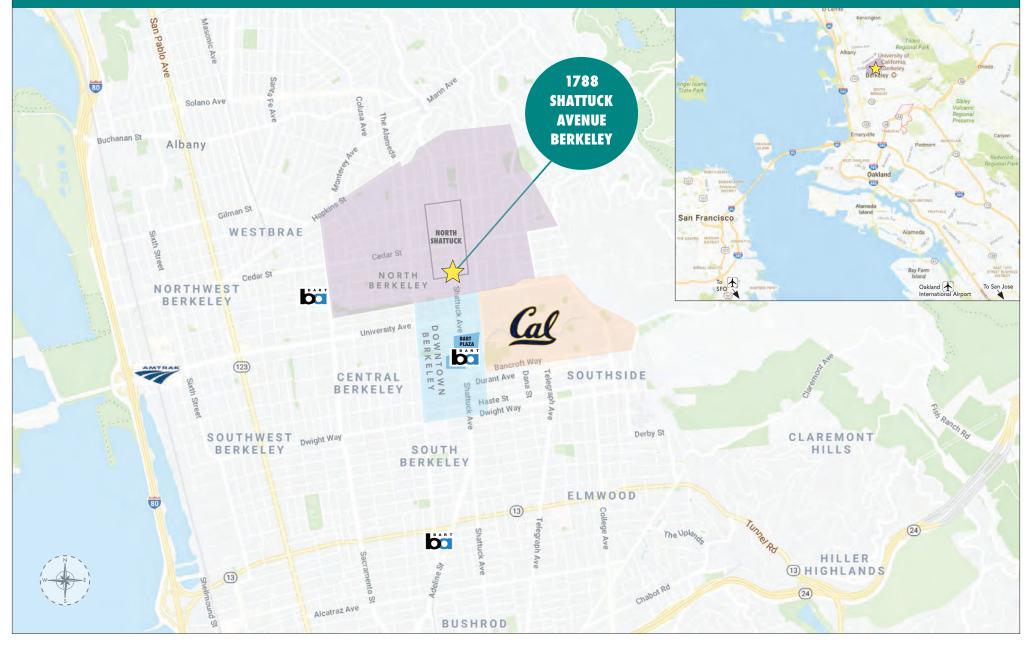

### 1788 SHATTUCK AVENUE, BERKELEY, CA NEARBY AMENITIES

#### **EXCELLENT LOCATION**

- 1 block to Downtown Berkeley, 3 blocks to UC Berkeley campus, and steps away from many artisan shops, boutiques and popular eateries
- Neighboring businesses include: Poulet, Caravaggio Gelateria Italiana, Chez Panisse, The Cheeseboard, César, Crepevine, Grégoire, Safeway, Missing Link Bicycle Cooperative, Saul's Deli, Books Inc, Epicurious Garden Food Hall
- Near historic Walnut Square with several unique stores, and the original Peet's Coffee & Tea. Amidst many offices and services such as printing, banks, US Post Office, FedEx Ship Center, UPS Store, and CVS
- Easy walk to numerous world-class theatre, arts, live music and sports venues
- Downtown Berkeley BART is a hub of major public transit with access from everywhere in the East Bay/San Francisco