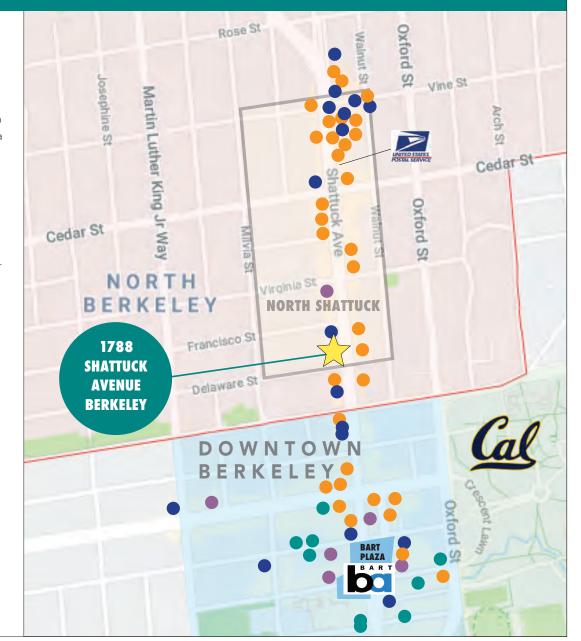

# SITUATED IN NORTH SHATTUCK'S CULINARY WONDERLAND, NEAR RESTAURANTS TOPPING "BEST OF" LISTS NATIONWIDE

Operated for 12 years as Corso, a beloved Tuscan Tratoria. Attractive interior with relaxing atmosphere, plenty of natural light. Across from Chez Panisse and César. Great signage opportunity. Strong pedestrian foot traffic on busy Shattuck Avenue. One block to Downtown Berkeley and three blocks from UC Berkeley.

### 1788 SHATTUCK AVENUE, BERKELEY, CA NEARBY AMENITIES

### **RESTAURANTS, CAFÉS AND BARS**

Caravaggio Gelateria Italiana Triple Rock Brewery Sweetgreen Chez Panisse The Cheeseboard César Epicurious Garden Food Hall Saul's Deli Fava The Local Butcher Shop Barney's Gourmet Hamburgers Peet's Coffee & Tea Blue Bottle Coffee Milkbomb Ice Cream Starbucks Asha Tea House Victory Point Cafe Crepevine Guerilla Cafe Gregoire U :Dessert Story Revival Bar + Kitchen Eureka!

#### **EXCELLENT LOCATION**

- 1 block to Downtown Berkeley, 3 blocks to UC Berkeley campus, and steps away from many artisan shops, boutiques and popular eateries
- Neighboring businesses include: Poulet, Caravaggio Gelateria Italiana, Chez Panisse, The Cheeseboard, César, Crepevine, Grégoire, Safeway, Missing Link Bicycle Cooperative, Saul's Deli, Books Inc, Epicurious Garden Food Hall
- Near historic Walnut Square with several unique stores, and the original Peet's Coffee & Tea. Amidst many offices and services such as printing, banks, US Post Office, FedEx Ship Center, UPS Store, and CVS
- Easy walk to numerous world-class theatre, arts, live music and sports venues
- Downtown Berkeley BART is a hub of major public transit with access from everywhere in the East Bay/San Francisco