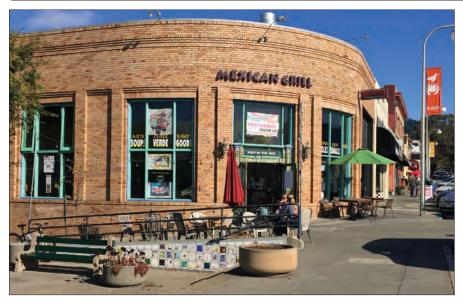

# **PHOTO TOUR**

# RESTAURANTS, CAFÉS AND BARS

Rivoli Restaurant Schmidt's Pub Gordo Taquería Fonda Tapas Restaurant Sunny Side Up Café House of Curries Bowl'd Korean Rice Bar Solano Yogurt & Ice Cream Taqueria Talavera Cugini Italian Restaurant Highwire Coffee Roasters Kim's Café & Sandwiches Oori Rice Triangles Sweet Basil Thai Mountain Mike's Pizza Starbucks Ajanta Indian Restaurant