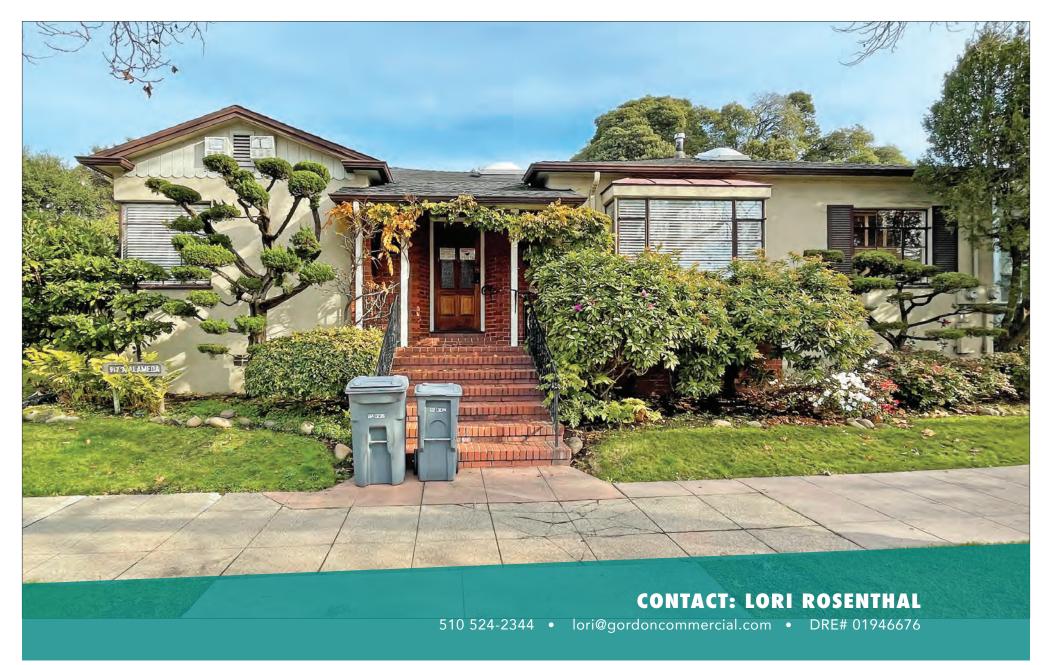

# **MEDICAL/THERAPY OFFICES FOR LEASE** ::

917 THE ALAMEDA, BERKELEY, CA

# ON THE ALAMEDA, AT THE TOP OF SOLANO AVENUE

Co-tenants in building include dentist and therapists. Many other professional services nearby. Close to numerous restaurants and cafes, retail shops, fitness and services. Easy parking.