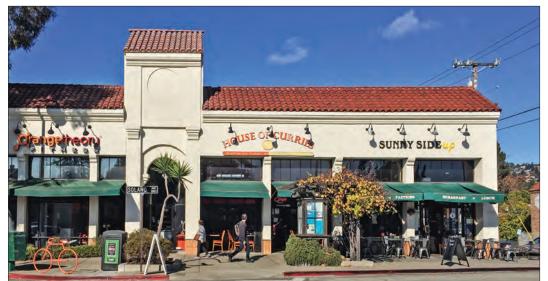

# **PHOTO TOUR**

#### **PROXIMITY AND AMENITIES**

Solano Avenue's large commercial district spans over 26 blocks and boasts over 250 businesses – a combination of local operators, service-based businesses, 1 movie theater, 2 Post Offices, modern boutiques, coffeeshops, and more than 55 cafés and restaurants. Walk to Peet's Coffee, Flowerland Nursery, Orangetheory Fitness, Gordo's Taqueria, Anytime Fitness, Fonda Tapas Restaurant, Ensler Lighting, Zachary's Pizza, Starbucks, Solano Cellars Wine Bar, Noah's Bagels, Bikes On Solano, Barney's Gourmet Hamburgers, Pegasus Books, iScream!, and the new Oaks Climbing Gym (opening soon).

# RESTAURANTS, CAFÉS AND BARS

Rivoli Restaurant Schmidt's Pub Gordo Taquería Fonda Tapas Restaurant Sunny Side Up Café House of Curries Bowl'd Korean Rice Bar Solano Yogurt & Ice Cream Taqueria Talavera Cugini Italian Restaurant Highwire Coffee Roasters Kim's Café & Sandwiches Oori Rice Triangles Sweet Basil Thai Mountain Mike's Pizza Starbucks Ajanta Indian Restaurant