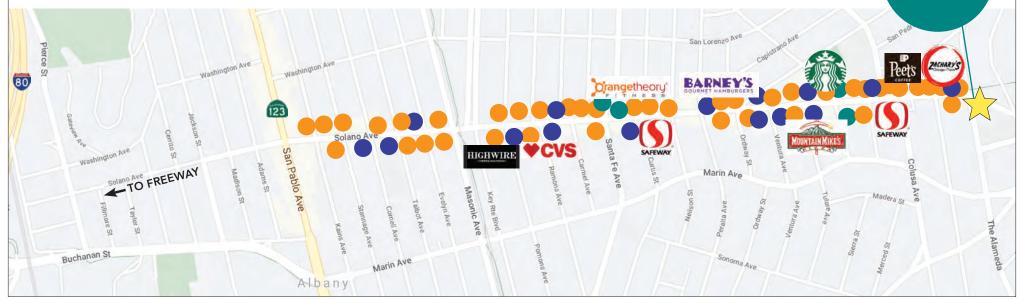

#### **PROXIMITY AND AMENITIES**

Solano Avenue's large commercial district spans over 26 blocks and boasts over 250 businesses – a combination of local operators, service-based businesses, 1 movie theater, 2 Post Offices, modern boutiques, coffeeshops, and more than 55 cafés and restaurants. Walk to Peet's Coffee, Flowerland Nursery, Orangetheory Fitness, Gordo's Taqueria, Anytime Fitness, Fonda Tapas Restaurant, Ensler Lighting, Zachary's Pizza, Starbucks, Solano Cellars Wine Bar, Noah's Bagels, Bikes On Solano, Barney's Gourmet Hamburgers, Pegasus Books, iScream!, and the new Oaks Climbing Gym (opening soon).