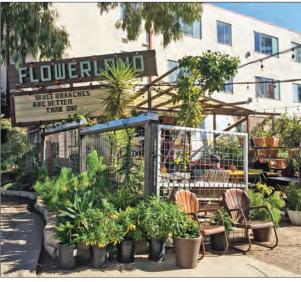

# **PHOTO TOUR**

#### **PROXIMITY AND AMENITIES**

Solano Avenue's large commercial district spans over 26 blocks and boasts over 250 businesses – a combination of local operators, service-based businesses, 1 movie theater, 2 Post Offices, modern boutiques, coffeeshops, and more than 55 cafés and restaurants. Walk to Peet's Coffee, Flowerland Nursery, Orangetheory Fitness, Gordo's Taqueria, Anytime Fitness, Fonda Tapas Restaurant, Ensler Lighting, Zachary's Pizza, Starbucks, Solano Cellars Wine Bar, Noah's Bagels, Bikes On Solano, Barney's Gourmet Hamburgers, Pegasus Books, iScream!, and the new Oaks Climbing Gym (opening soon).

#### **RETAIL**

Safeway **Transports** Bikes on Solano Pharmaca Integrative Pharmacy **CVS Pharmacy** Matsu Fine Natural Bedding Solano Lighting Fish First Fly Fishing Store Avenue Yarns Five Little Monkeys Toy Store Oaktown Spice Shop Morningtide Curated Gifts Oaks Jewelers Bikes on Solano Flowerland Nursery Pegasus Books Shoes On Solano