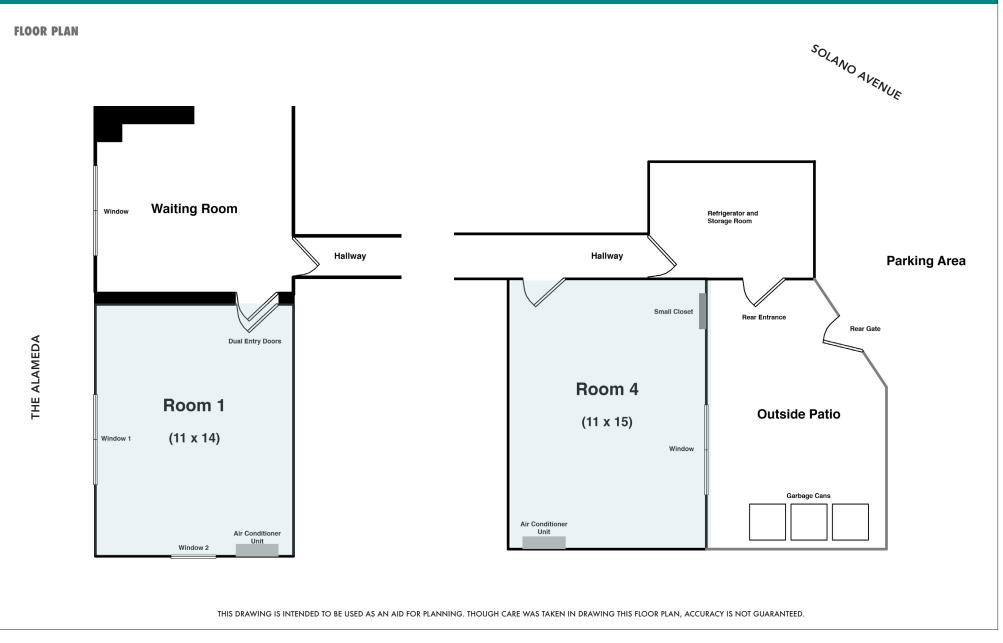

#### **OVERVIEW**

- Front Suite: ±150 rsf
- \$950 per month Full Service
- Back Suite: ±165 rsf
- \$950 per month Full Service

## **SUITE FEATURES**

- Shared wating room, kitchen, breakroom, and restroom
- Join other therapists, body worker and adjacent Dental office
- Ample natural light, HVAC, operable windows for airflow
- 1 parking space per suite in rear lot
- Zoned R-1H

## **PHOTO TOUR**

GORDON COMMERCIAL REAL ESTATE BROKERAGE 2091 Rose Street, Berkeley, CA 94709 • www.gordoncommercial.com • T 510 898-0513 • F 510 704-1830 • DRE# 01884390

THIS DRAWING IS INTENDED TO BE USED AS AN AID FOR PLANNING. THOUGH CARE WAS TAKEN IN DRAWING THIS FLOOR PLAN, ACCURACY IS NOT GUARANTEED.