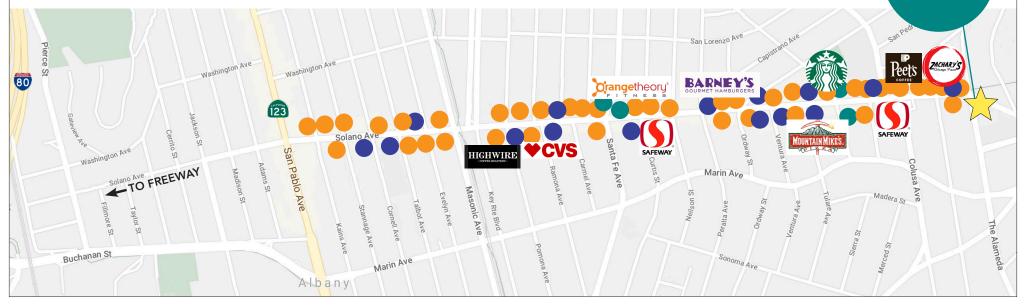

## SOLANO AVENUE COMMERCIAL DISTRICT RUNS A FULL MILE

Encompassing two cities, Berkeley and Albany, Solano Avenue is a highly walkable and diverse commercial district. Filled with independently-owned shops, an enchanting array of restaurants (most of them Zagat rated), personal services and professionals.

## RESTAURANTS, CAFÉS AND BARS

Solano Avenue's large commercial district spans over 26 blocks and boasts over 250 businesses – a combination of local operators, service-based businesses, 1 movie theater, 2 Post Offices, modern boutiques, coffeeshops, and more than 55 cafés and restaurants. Walk to Peet's Coffee, Flowerland Nursery, Orangetheory Fitness, Gordo's Taqueria, Anytime Fitness, Fonda Tapas Restaurant, Ensler Lighting, Zachary's Pizza, Starbucks, Solano Cellars Wine Bar, Noah's Bagels, Bikes On Solano, Barney's Gourmet Hamburgers, Pegasus Books, iScream!, and the new Oaks Climbing Gym (opening soon).