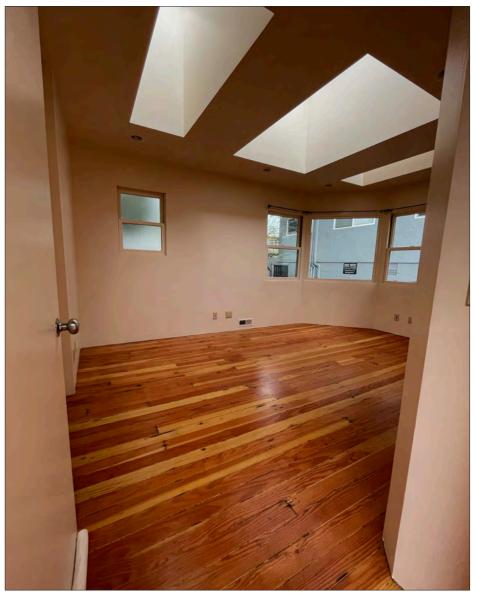

#### **HIGHLIGHTS**

- 5 private rooms, large waiting area, and kitchenette
- Separate restrooms and heaters
- Separately metered gas and electric
- Operable dual pane windows
- Natural light and skylights throughout
- Parking lot
- Lush gardens
- Co-tenants include therapists, chiropractor, acupuncturist
- Zoned R-S (Residential Southside)