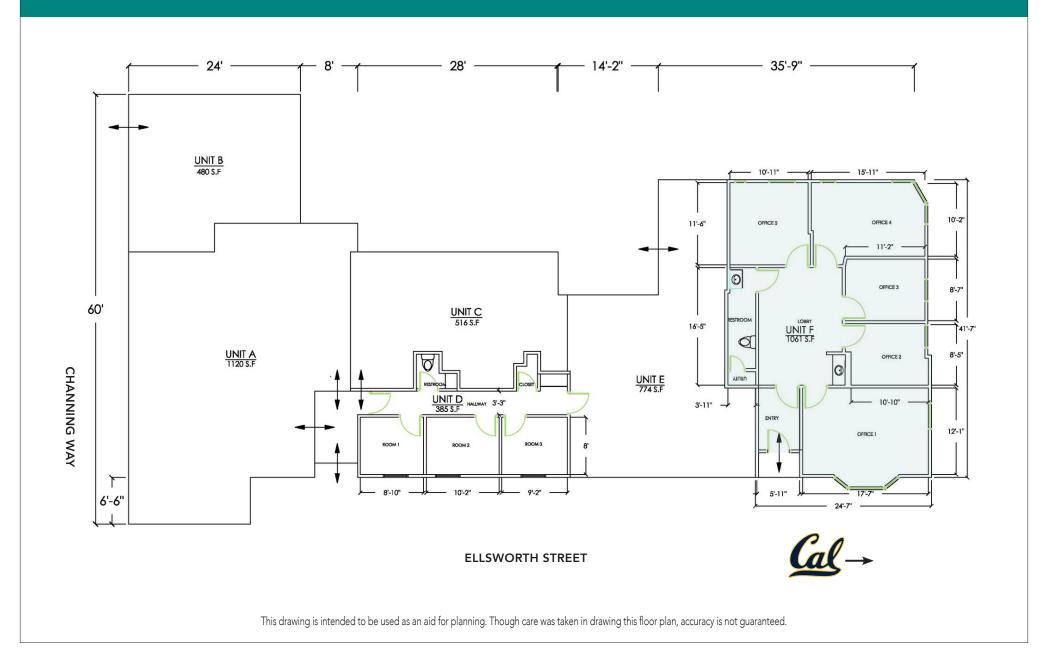

## MEDICAL/THERAPY OFFICE SUITE WITH ON-SITE PARKING - WALK TO DOWNTOWN AND UC CAMPUS

SIZE:

±1,061 rsf

PRICE:

\$3.85 psf/month IG

**DEMOGRAPHICS** 

WITHIN 3 MILES

Population

#### **HIGHLIGHTS**

- 5 private rooms, large waiting area, and kitchenette
- Separate restrooms and heaters
- Separately metered gas and electric
- Operable dual pane windows
- Natural light and skylights throughout
- Parking lot
- Lush gardens
- Co-tenants include therapists, chiropractor, acupuncturist
- Zoned R-S (Residential Southside)