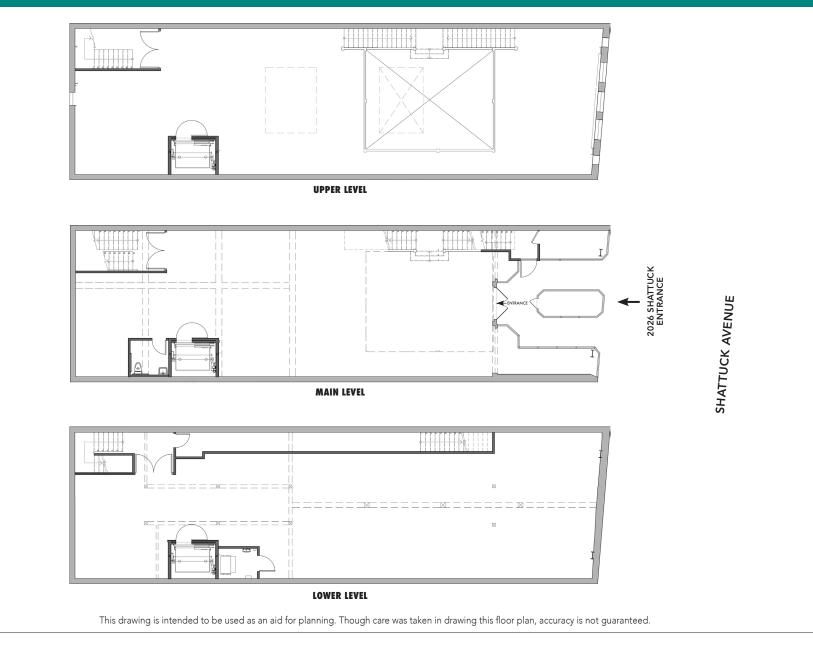

## 2277 SHATTUCK AVENUE, BERKELEY, CA PROPOSED LAYOUT – NEW STAIRWAYS AND ELEVATOR