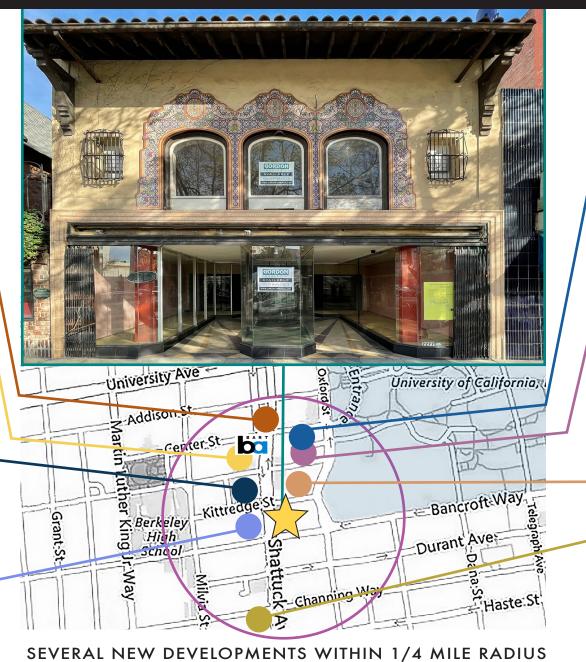

# **RETAIL FOR LEASE :: 2277 SHATTUCK AVENUE, BERKELEY, CA**

## WELL-SUITED FOR MANY USES. ONE BLOCK FROM UC BERKELEY, IN HIGH-TRAFFIC CORE OF DOWNTOWN BERKELEY

#### LEASE RATE: Call Broker

The Hezlett's Silk Store Building is a Mediterranean-style building which originally housed an early telephone exchange. In 1925, the Mason-Mc-Duffie Company (along with Masten & Hurd) redesigned it as a onestory building with mezzanine and basement. The first tenant, Hezlett Silk Store, remained for 35 years. In 1960, the Tupper & Reed music store moved in and remained until 2005. Located next door, at 2271 Shattuck Avenue, is the storybook-style Tupper & Reed building

#### FEATURES

- Designated a Landmark by City of Berkeley in 2008
- Street frontage adorned with tile work surrounding 3 mezzanine level windows and beautiful Terrazzo floor at interior entrance
- Existing restroom on main level, plus non-compliant restroom on mezzanine level
- Ceiling heights vary by floor. Ground floor is ±10 feet height; mezzanine and basement ceiling heights are approximately 7+ feet
- High foot traffic every day
- 3 blocks to Trader Joe's

- Near Downtown Arts district, with Aurora and Berkeley Rep Theatres, and the California Jazz Conservatory
- Join other nearby retail, food, and service companies including: Target, CVS, UPS, Sliver Pizzeria, Gather, Ippudo, Half Price Books, Pegasus Books, Comal, Jupiter, Angeline's Louisiana Kitchen, Peet's Coffee, and Eureka!
- A short walk to North Shattuck's destination culinary scene, with restaurants and bakeries such as: The Cheese Board, Via Del Corso, Chez Panisse, Crepevine, Cupcakin' Bake Shop, and Grégoire Restaurant
- Downtown Berkeley has 13,834 residents within a half mile, and over 1,400 new housing units recently completed