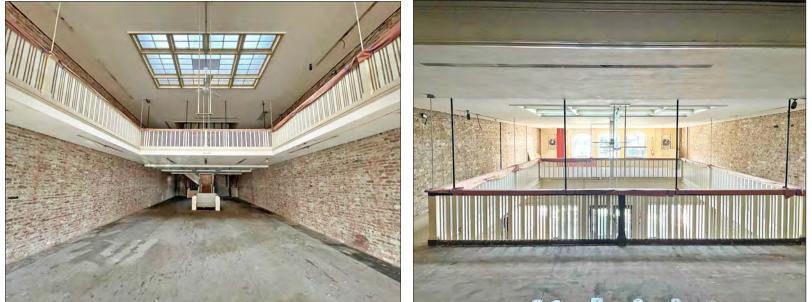

#### FEATURES

- Designated a Landmark by City of Berkeley in 2008
- Street frontage adorned with tile work surrounding 3 mezzanine level windows and beautiful Terrazzo floor at interior entrance
- Existing restroom on main level, plus non-compliant restroom on mezzanine level
- Ceiling heights vary by floor. Ground floor is ±10 feet height; mezzanine and basement ceiling heights are approximately 7+ feet
- High foot traffic every day
- 3 blocks to Trader Joe's