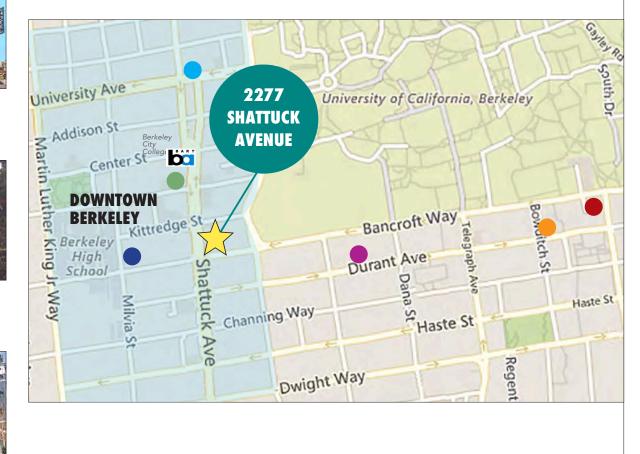

#### LEASE RATE: Call Broker

The Hezlett's Silk Store Building is a Mediterranean-style building which originally housed an early telephone exchange. In 1925, the Mason-Mc-Duffie Company (along with Masten & Hurd) redesigned it as a onestory building with mezzanine and basement. The first tenant, Hezlett Silk Store, remained for 35 years. In 1960, the Tupper & Reed music store moved in and remained until 2005. Located next door, at 2271 Shattuck Avenue, is the storybook-style Tupper & Reed building

#### FEATURES

- Designated a Landmark by City of Berkeley in 2008
- Street frontage adorned with tile work surrounding 3 mezzanine level windows and beautiful Terrazzo floor at interior entrance
- Existing restroom on main level, plus non-compliant restroom on mezzanine level
- Ceiling heights vary by floor. Ground floor is ±10 feet height; mezzanine and basement ceiling heights are approximately 7+ feet
- High foot traffic every day
- 3 blocks to Trader Joe's