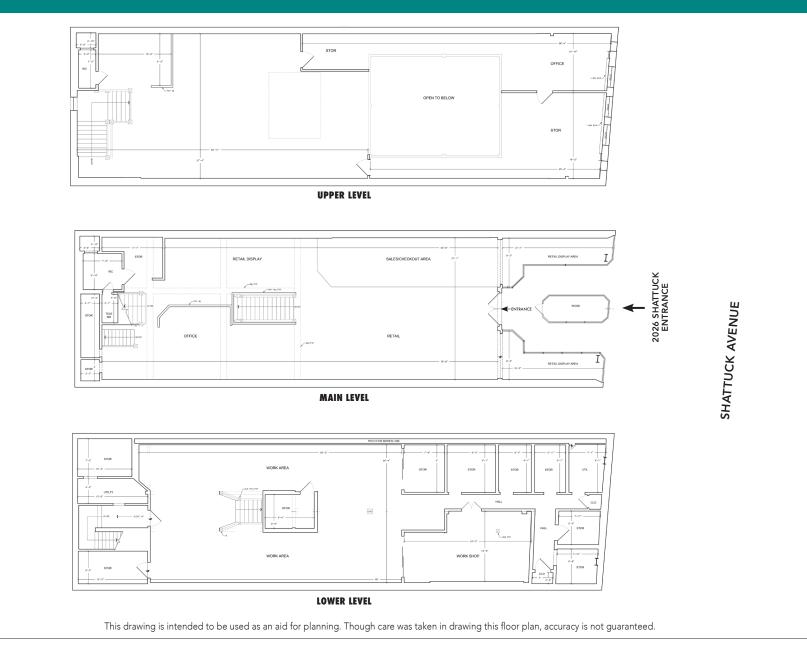

s are approximately 7+ feet
- High foot traffic every day
- 3 blocks to Trader Joe's

- Near Downtown Arts district, with Aurora and Berkeley Rep Theatres, and the California Jazz Conservatory
- Join other nearby retail, food, and service companies including: Target, CVS, UPS, Sliver Pizzeria, Gather, Ippudo, Half Price Books, Pegasus Books, Comal, Jupiter, Angeline's Louisiana Kitchen, Peet's Coffee, and Eureka!
- A short walk to North Shattuck's destination culinary scene, with restaurants and bakeries such as: The Cheese Board, Via Del Corso, Chez Panisse, Crepevine, Cupcakin' Bake Shop, and Grégoire Restaurant
- Downtown Berkeley has 13,834 residents within a half mile, and over 1,400 new housing units recently completed





## 2277 SHATTUCK AVENUE, BERKELEY, CA EXISTING FLOOR PLANS



## 2277 SHATTUCK AVENUE, BERKELEY, CA PROPOSED LAYOUT – NEW STAIRWAYS AND ELEVATOR







## 2277 SHATTUCK AVENUE, BERKELEY, CA Street View



GORDON COMMERCIAL REAL ESTATE BROKERAGE 1680 University Avenue, Berkeley, CA 94703 • www.gordoncommercial.com • T 510 898-0513 • DRE# 01884390

# GORDON

# 2277 SHATTUCK AVENUE, BERKELEY, CA **JOIN DOWNTOWN BERKELEY**

Berkeley is densely populated with a highly educated, high income population. A central hub of public transportation with its Downtown BART Plaza and AC Transit, allowing access to the entire San Francisco Bay Area in minutes.

- High foot traffic every day; working population is 72,000
- Traffic count on Shattuck Avenue (at Kittredge Street) is 18,498
- UC Berkeley's daily headcount is over 62,000
- Berkeley City College has ±7,000