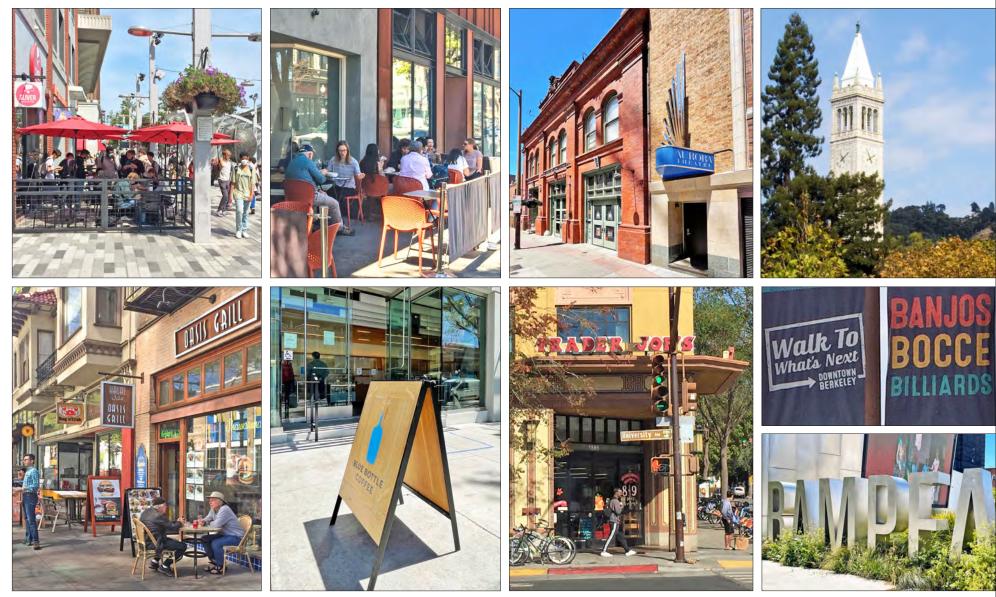

## 2277 SHATTUCK AVENUE, BERKELEY, CA NEARBY AMENITIES

#### **RESTAURANTS, BARS AND CAFÉS**

Comal Restaurant Lucia's Italian Restaurant Tender Greens The Butcher's Son Peet's Coffee Sliver Pizzeria Ike's Sandwiches Eureka! Jupiter Pizza & Beer Bongo Burger Crave Subs Angeline's Louisiana Kitchen Poki Poke Sandwich Zone Chipotle Mexican Grill Revival Bar + Kitchen Namaste Madras Cuisine Gather La Note Restaurant

Ippudo Blue Bottle Coffee Spats Berkeley Starbucks Gadani Happy Lemon Berkeley Tupper & Reed Cocktail Bar

#### **ENTERTAINMENT**

UC Theatre Berkeley Repertory Theatre Aurora Theatre Company California Jazz Conservatory Freight & Salvage The Back Room The Marsh Arts Center Cal Performances/Zellerbach Hall BAMPFA

#### RETAIL

Trader Joe's CVS UPS Store FedEx Verizon Berkeley Ace Hardware Target Lhasa Karnak Herb Company Stone Room2 Shop College Wear Crossroads Trading Mike's Bikes of Berkeley