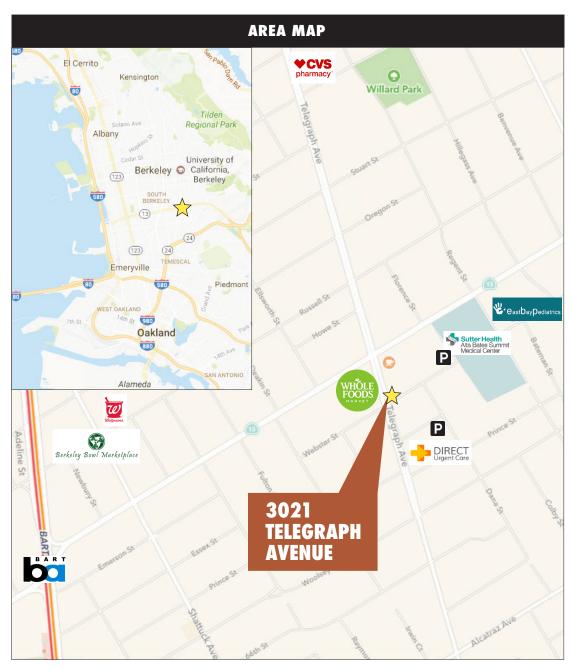

#### **LOCATION HIGHLIGHTS**

- High-visibility corner building
- Serviced by multiple AC Transit bus lines with stops adjacent to the building
- Public parking garage the on the same block
- Walking distance from Ashby BART Station
- One block from Alta Bates Summit Medical Center
- $\pm 1$  mile to UC Berkeley's  $\pm 50,000$  daytime population
- High traffic counts: Telegraph Avenue connects Downtown Oakland to UC Berkeley, intersecting HWY-13 (Ashby Avenue), HWY-24, and HWY-580
- Centrally located within a local employment area containing ±28 office buildings as well as numerous retail establishments in the immediate vicinity of the property.
- The variety of private medical groups in the area benefit from referral systems and medical co-tenancy.