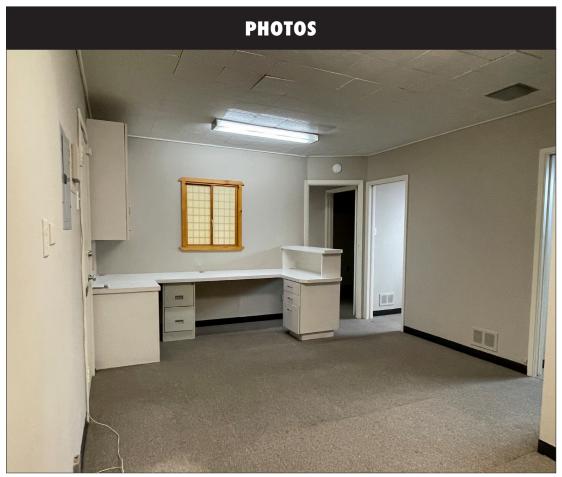

#### PROPERTY HIGHLIGHTS

- Reception/waiting area
- 4 private offices/exam rooms (no sinks)
- 3 rooms with operable windows
- Open work space
- Restroom in suite
- Separate entry and exit door for patients
- Co-tenants include acupuncture, therapy, and speech pathology practices
- Medically zoned, General Office use acceptable
- Zoned C-1 (General Commercial)