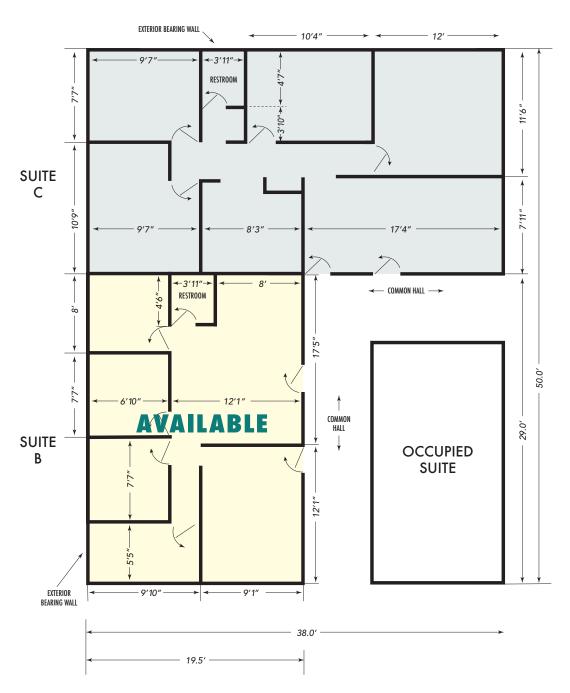

## **FLOORPLAN**

THIS DRAWING IS INTENDED TO BE USED AS AN AID FOR PLANNING. THOUGH CARE WAS TAKEN IN DRAWING THIS FLOOR PLAN, ACCURACY IS NOT GUARANTEED.

The information contained herein has been provided by the owner of the property or other sources we deem reliable. We have no reason to doubt its accuracy, but we cannot guarantee it. All information should be verified prior to leasing.

# **MEDICAL OFFICE SPACE FOR LEASE - SUITE B**

**SIZE:** ± 620 sq. ft.

**LEASE RATE:** \$1,700/mo Full Service