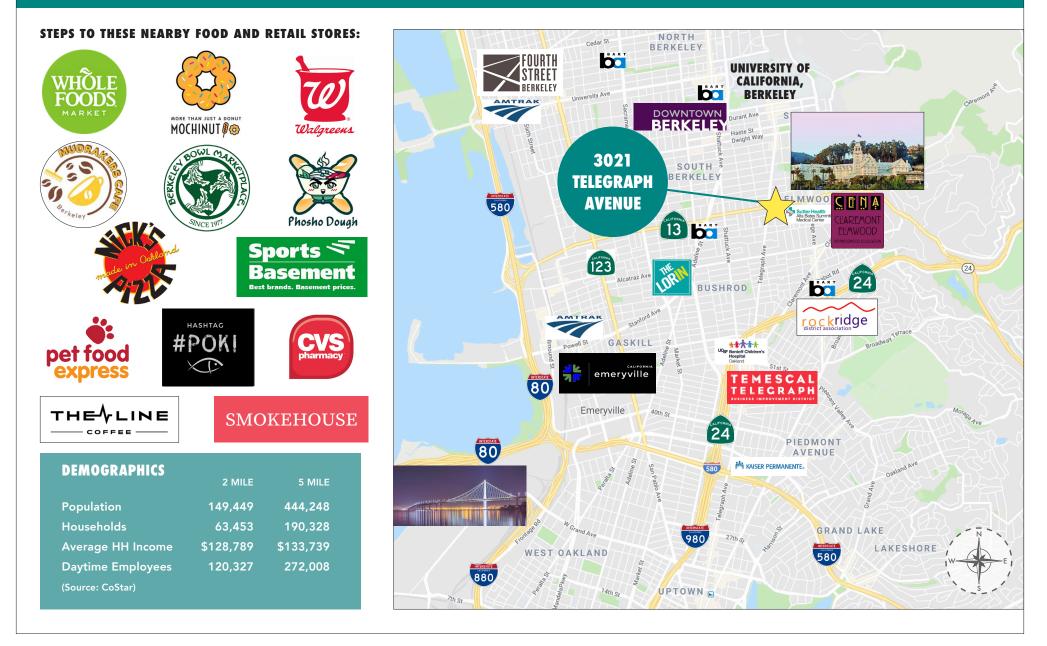

### 3021 TELEGRAPH AVENUE, SUITES B + E, BERKELEY, CA LOCATION OVERVIEW

GORDON COMMERCIAL REAL ESTATE BROKERAGE 1680 University Avenue, Berkeley, CA 94703 • www.gordoncommercial.com • T 510 898-0513 • DRE# 01884390

#### LOCATION HIGHLIGHTS

- High-visibility corner building
- Serviced by multiple AC Transit bus lines with stops adjacent to the building
- Public parking garage the on the same block
- Walking distance from Ashby BART Station
- One block from Alta Bates Summit Medical Center
- ±1 mile to UC Berkeley's ±62,000 daytime population
- High traffic counts: Telegraph Avenue connects Downtown Oakland to UC Berkeley, intersecting HWY-13 (Ashby Avenue), HWY-24, and I-580
- Centrally located within a local employment area containing ±28 office buildings as well as numerousretail establishments in the immediate vicinity of the property.
- Variety of private medical groups in the area benefit from referral systems and medical co-tenancy