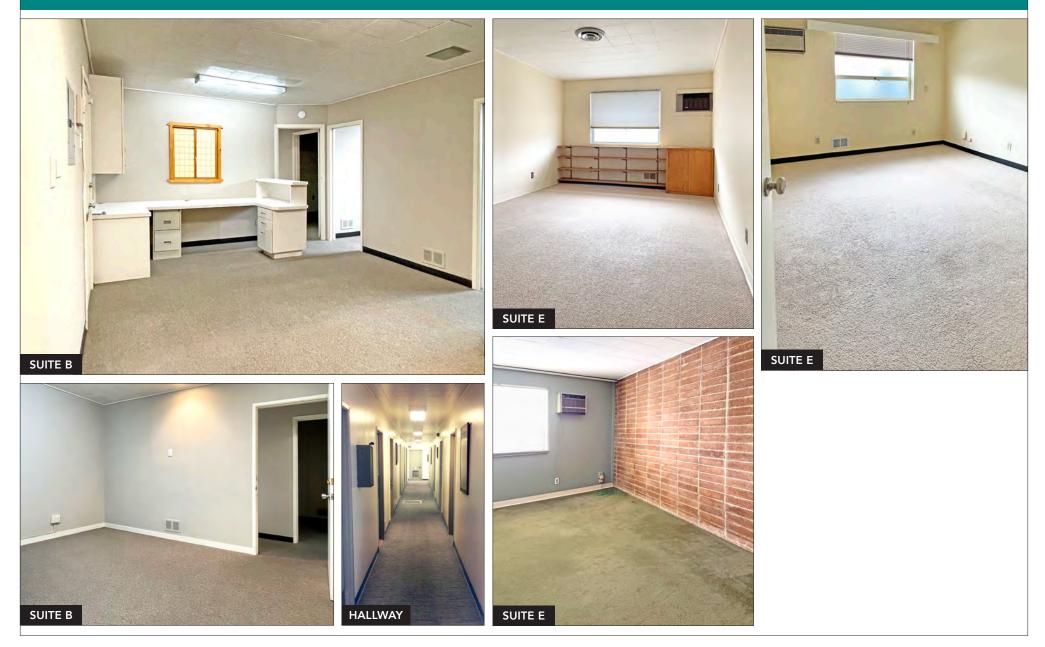

# 3021 TELEGRAPH AVENUE, SUITES B + E, BERKELEY, CA PHOTO TOUR

GORDON COMMERCIAL REAL ESTATE BROKERAGE 1680 University Avenue, Berkeley, CA 94703 • www.gordoncommercial.com • T 510 898-0513 • DRE# 01884390

#### **SUITE B**

SIZE: ±600 rsf LEASE RATE: \$1,700/month Full Service ZONED: C-1 (General Commercial)

- Reception/waiting area
- 4 private offices/exam rooms (no sinks)
- 3 rooms with operable windows
- Open work space
- Restroom in suite
- Separate entry and exit door for patients
- Medically zoned, General Office use acceptable

Nalk Score

SIZE: ±675 rsf LEASE RATE: \$2,100/month Full Service ZONED: C-1 (General Commercial)

- Reception/waiting area
- 3 large private offices with operable windows (approximately 150 165 rsf each)
- 2 restrooms in suite
- Medically zoned, General Office use acceptable