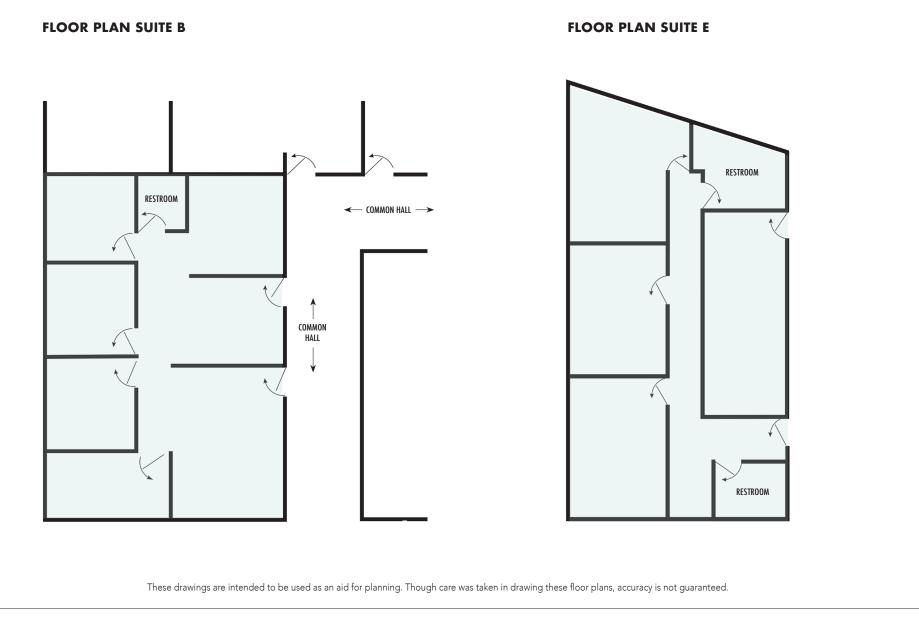

### 3021 TELEGRAPH AVENUE, SUITES B + E, BERKELEY, CA FLOOR PLANS

#### **SUITE B**

SIZE: ±600 rsf LEASE RATE: \$1,700/month Full Service ZONED: C-1 (General Commercial)

- Reception/waiting area
- 4 private offices/exam rooms (no sinks)
- 3 rooms with operable windows
- Open work space
- Restroom in suite
- Separate entry and exit door for patients
- Medically zoned, General Office use acceptable

Nalk Score

SIZE: ±675 rsf LEASE RATE: \$2,100/month Full Service ZONED: C-1 (General Commercial)

- Reception/waiting area
- 3 large private offices with operable windows (approximately 150 165 rsf each)
- 2 restrooms in suite
- Medically zoned, General Office use acceptable