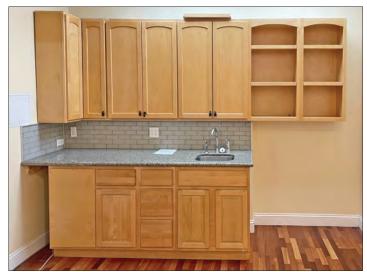

#### **PROPERTY FEATURES**

- High ceilings, hardwood floors, ceiling fans
- Nice natural light
- 5 private offices; most with windows
- Open/display space
- Kitchen/break area, ADA restroom
- 3 parking spaces in rear lot
- Zoned: CN-2