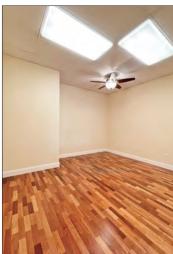

#### **PROPERTY FEATURES**

- High ceilings, hardwood floors, ceiling fans
- Nice natural light
- 5 private offices; most with windows
- Open/display space
- Kitchen/break area, ADA restroom
- 3 parking spaces in rear lot
- Zoned: CN-2