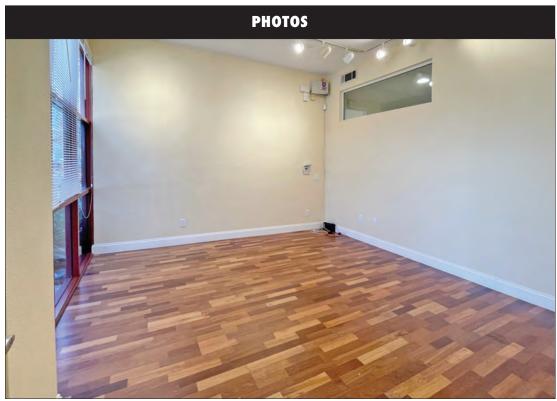

#### **PROPERTY FEATURES**

- High ceilings, hardwood floors, ceiling fans
- Nice natural light
- 5 private offices; most with windows
- Open/display space
- Kitchen/break area, ADA restroom
- 3 parking spaces in rear lot
- Zoned: CN-2