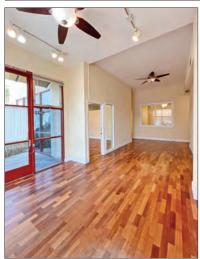

#### **PROPERTY FEATURES**

- High ceilings, hardwood floors, ceiling fans
- Nice natural light
- 5 private offices; most with windows
- Open/display space
- Kitchen/break area, ADA restroom
- 3 parking spaces in rear lot
- Zoned: CN-2