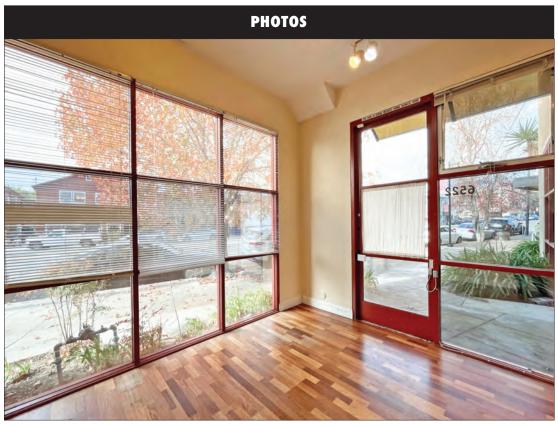

#### **PROPERTY FEATURES**

- High ceilings, hardwood floors, ceiling fans
- Nice natural light
- 5 private offices; most with windows
- Open/display space
- Kitchen/break area, ADA restroom
- 3 parking spaces in rear lot
- Zoned: CN-2