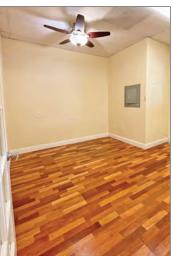

#### **PROPERTY FEATURES**

- High ceilings, hardwood floors, ceiling fans
- Nice natural light
- 5 private offices; most with windows
- Open/display space
- Kitchen/break area, ADA restroom
- 3 parking spaces in rear lot
- Zoned: CN-2