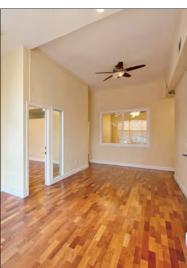

#### **PROPERTY FEATURES**

- High ceilings, hardwood floors, ceiling fans
- Nice natural light
- 5 private offices; most with windows
- Open/display space
- Kitchen/break area, ADA restroom
- 3 parking spaces in rear lot
- Zoned: CN-2