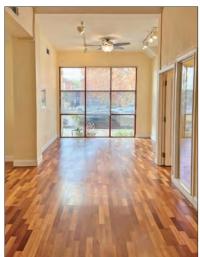

#### **PROPERTY FEATURES**

- High ceilings, hardwood floors, ceiling fans
- Nice natural light
- 5 private offices; most with windows
- Open/display space
- Kitchen/break area, ADA restroom
- 3 parking spaces in rear lot
- Zoned: CN-2