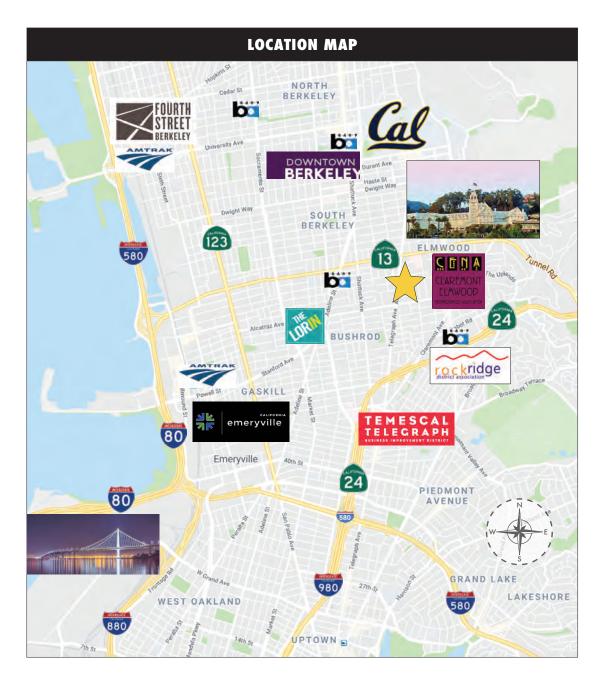

#### **LOCATION HIGHLIGHTS**

- Centrally located just two blocks from the Oakland/Berkeley border
- Easy access to Oakland, Berkeley, Emeryville, and local freeways
- Easy access to nearby restaurants and shops
- .7 mile to Ashby BART; easy commute by bike or bus
- Multiple AC Transit bus line stops nearby
- High traffic counts: Telegraph Avenue connects Downtown Oakland to UC Berkeley, intersecting HWY-13 (Ashby Avenue), HWY-24, and I-580
- $\pm 28$  office buildings as well as numerous retail establishments in the immediate vicinity of the property