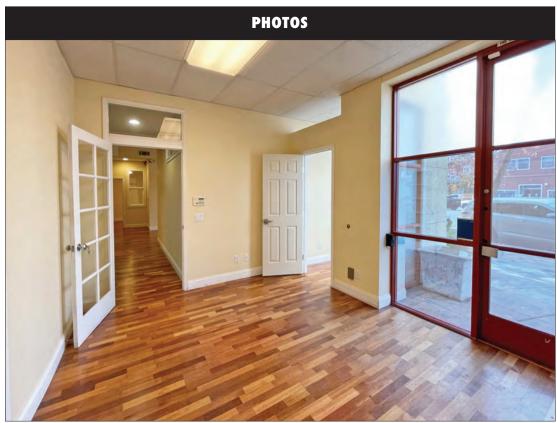

#### **PROPERTY FEATURES**

- High ceilings, hardwood floors, ceiling fans
- Nice natural light
- 5 private offices; most with windows
- Open/display space
- Kitchen/break area, ADA restroom
- 3 parking spaces in rear lot
- Zoned: CN-2