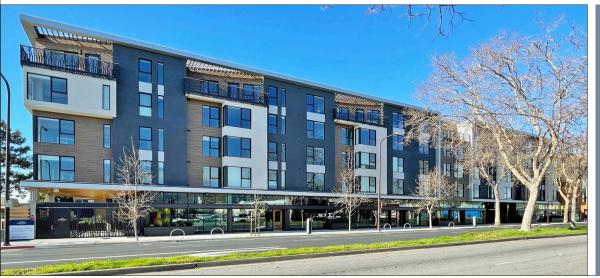

### RETAIL & RESTAURANT SPACE IN MIXED-USE DEVELOPMENT WITH 170 RESIDENTIAL UNITS

#### **PROPERTY FEATURES**

- 27 parking spaces dedicated to retail
- High-traffic shopping corridor
- Almost entire block of retail co-tenancy professionally managed
- Southern spaces are setup for venting and a pre-installed grease interceptor capable of a smaller or larger restaurant use
- Dense food and home improvement corridor
- Neighborhood co-tenants include Tesla, Whole Foods, Office Depot, Road Runner Sports, Blick Art, and more!
- Close to numerous eateries, bars, retail shops, and fitness
- Berkeley is the SF Bay Area's academic, cultural haven, and foodie haven
- Street frontage on high-visibility San Pablo Avenue (CA State Route 123), Berkeley's largest commercial corridor