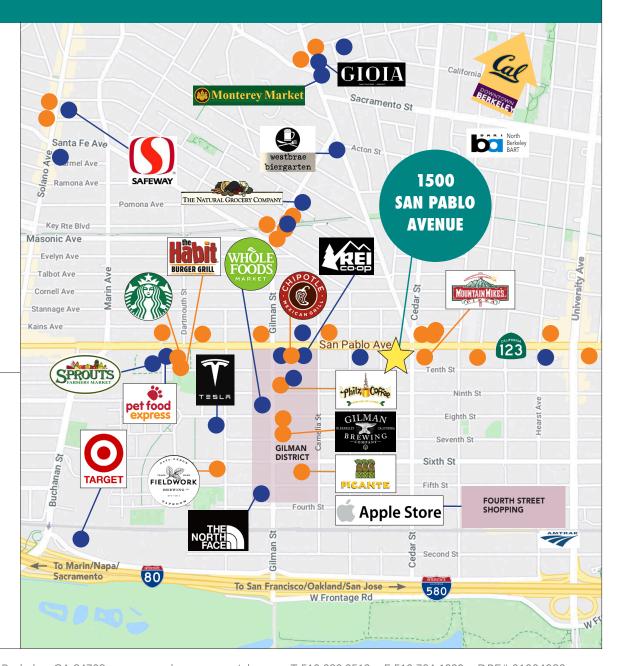

#### **FOOD AND DRINKS**

Acme Bread Bartavelle Cafe Chipotle Mexican Grill

Gilman Brewing Company

Philz Coffee

Funky Elephant Thai Restaurant

Stella Nonna Restaurant Westbrae Biergarten

Gioia Pizzeria

Espresso Roma Café

Berkeley Bagels

Kiku Sushi

Donut Farm Berkeley

Coffee Conscious
Rivoli Restaurant

Fonda Restaurant

KC's Barbecue Restaurant

Picante Mexican Restaurant

Starbucks

Fieldwork Brewing Company

The Habit Burger Grill

Broc Cellars Lusu Cellars

Blue Ox Wine Company

Donkey & Goat Winery & Tasting Room

Lama Beans Mediterranean Restaurant

Pâtisserie Rotha

Potala Organic Café

Bartavelle Coffee & Wine Bar

Yo Sushi

Mountain Mike's Pizza

Café Leila

Casa Latina Bakery La Marcha Tapas Bar

Everett & Jones Barbeque

#### RETAIL

Blick Art Materials

Sprouts Farmers Market

Whole Foods Market

Kermit Lynch Wine Merchant

REI-Coop

The North Face Outlet

Pet Food Express

Office Depot

Soccer Pro

Road Runner Sports

Berkeley Lighting Co Dave's Record Shop

Berkeley Cycle Works

Walgreens

Target

Fenton MacLaren Home Furnishings

Berkeley Natural Grocery

Monterey Market

Westbrae Nursery

Flowerland Nursery

Berkeley Horticultural Nursery

Magnani Poultry

Blue Heron Bikes

California Ski Company

Brushstrokes Studio Inc

Animal Farm Pet Foods

Paper Plus

The Spanish Table

Safeway