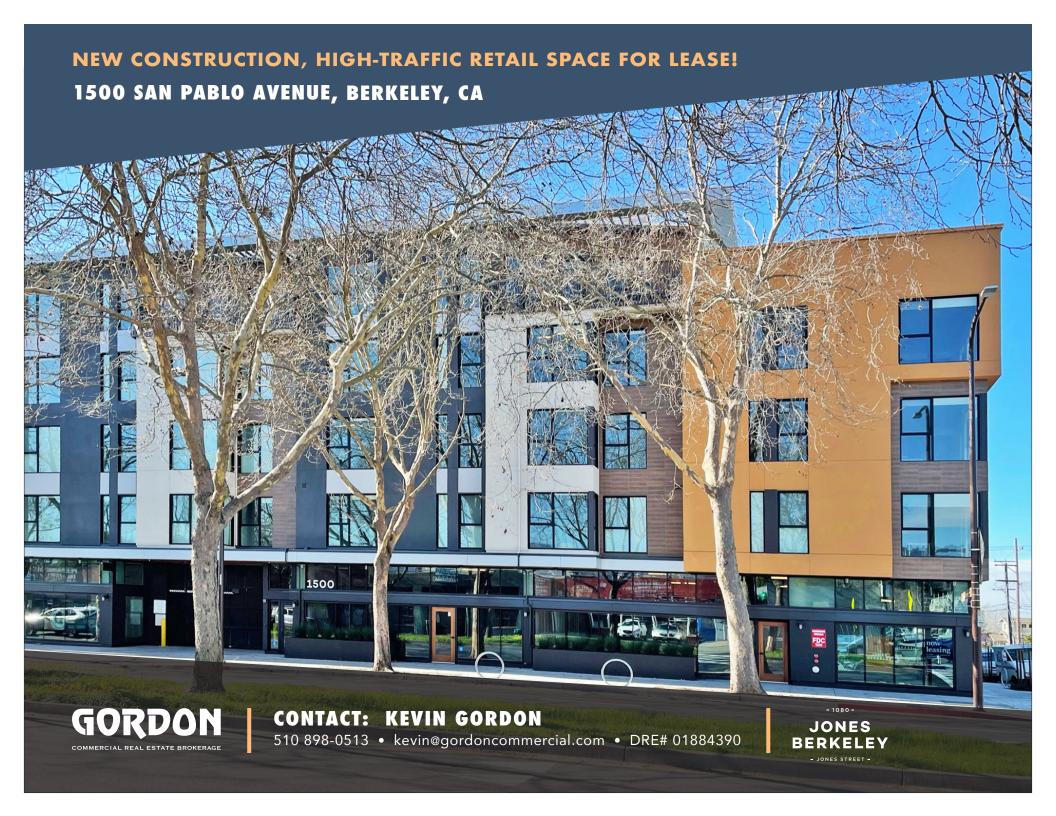

### RETAIL & RESTAURANT SPACE IN MIXED-USE DEVELOPMENT WITH 170 RESIDENTIAL UNITS

#### **PROPERTY FEATURES**

- 27 parking spaces dedicated to retail
- High-traffic shopping corridor
- Almost entire block of retail co-tenancy professionally managed
- Southern spaces are setup for venting and a pre-installed grease interceptor capable of a smaller or larger restaurant use
- Dense food and home improvement corridor
- Neighborhood co-tenants include Tesla, Whole Foods, Office Depot, Road Runner Sports, Blick Art, and more!
- Close to numerous eateries, bars, retail shops, and fitness
- Berkeley is the SF Bay Area's academic, cultural haven, and foodie haven
- Street frontage on high-visibility San Pablo Avenue (CA State Route 123), Berkeley's largest commercial corridor