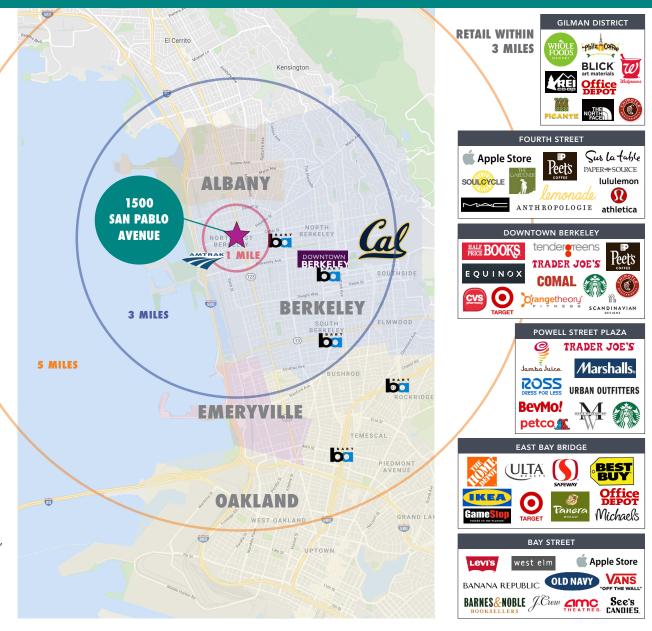

### JONES BERKELEY 1500 SAN PABLO AVENUE, BERKELEY, CA LOCATION HIGHLIGHTS

- Quick walk to Whole Foods Market, REI, Philz Coffee, Chipotle, Walgreen's, Road Runner Sports, North Berkeley BART, Acme Bread, and many other local eateries and businesses
- 9 blocks to Fourth Street Shopping District
- 2.5 miles to Emeryville Public Market
- 2 miles to Downtown and UC Berkeley
- 3 miles to Powell Street Plaza and Shops
- Easy freeway accessibility and SF Bay Bridge access
- Near hundreds of new housing units approved or under construction. Currently ±1,400 units (across 20 projects) have been submitted and are pending review
- Nearby companies include Clif Bar, Pixar,
   Modern-twist Inc, LeapFrog, Meyer Sound, Title Nine
   S portswear, City Sports Gym, Acme Bread, Whole
   Foods Market (Regional), Metropolis Baking, TCHO
   Chocolate, F'real Foods, Bolt Threads, GU Energy Labs,
   Annie's Homegrown, Ripple Foods, La Tourangelle Oils,
   Perfect Day Foods, Wild Earth Dog Food, Peet's Coffee
   Corp HQ, Siemens Healthcare, and Anthony's Cookies
- Bioscience companies in the vicinity include Bayer,
   Xoma, Aduro Biotech, Newomics, Dynavax Technologies,
   Caribou Biosciences, and AGC Biologics

### JONES BERKELEY 1500 SAN PABLO AVENUE, BERKELEY, CA NEARBY AMENITIES MAP