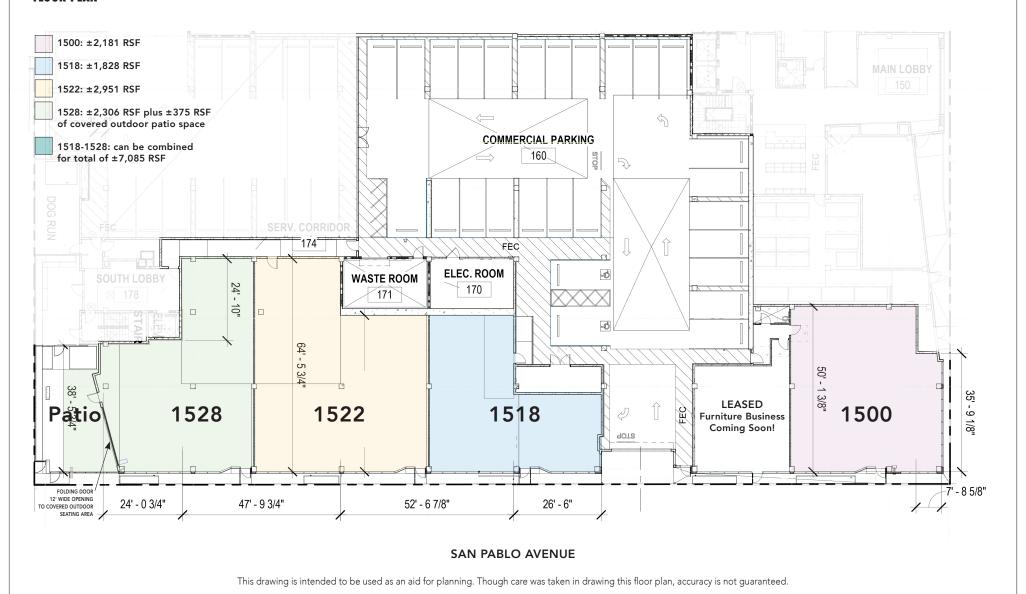

#### **AVAILABLE SIZES**

**1500** - ±2,181 rsf

1518 - ±1,828 rsf

 $1522 - \pm 2,951 \, \text{rsf}$ 

**1528** -  $\pm 2,306 + \pm 375$  rsf of covered outdoor patio space

#### 1518-1522

Can be combined for total of  $\pm 7,085$  rsf

#### FLOOR PLAN