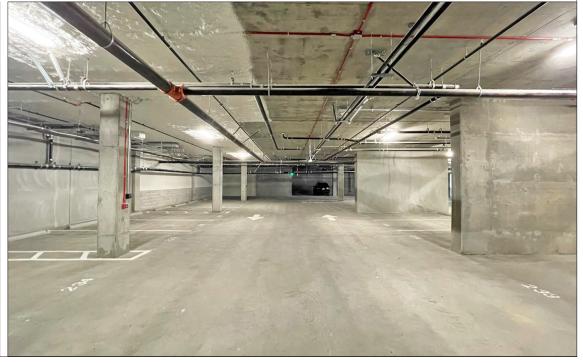

- Home goods
- Home improvement
- Design Loop area

#### CATEGORIES OF MERCHANTS INCLUDE:

- Antique and Salvage
- Bed and Bedding
- Books and Educational Resources
- Cabinets and Countertops
- Flooring and Tile
- Furniture
- Glass and Stained Glass

- Hardware Store
- Home and Garden
- Home Décor
- Lighting
- Lumber and Decking
- Plumbing Fixtures and Hardware

### RETAIL/HOME IMPROVEMENT STORES IN VICINITY:

- Metro Lighting
- Ohmega Salvage
- The Gardener
- Keetsa Mattress
- Fenton MacLaren
- Sunrise Specialty
- Truitt and White Lumber
- EcoHome Improvement
- Serena & Lily Outlet

### **CLICK FOR WEST BERKELEY DESIGN LOOP WEBSITE**





# JONES BERKELEY 1500 SAN PABLO AVENUE, BERKELEY, CA PHOTO TOUR















# JONES BERKELEY 1500 SAN PABLO AVENUE, BERKELEY, CA PHOTO TOUR











# JONES BERKELEY 1500 SAN PABLO AVENUE, BERKELEY, CA NEIGHBORHOOD











The information contained herein has been provided by the owner of the property or other sources we deem reliable. We have no reason to doubt its accuracy, but we cannot guarantee it. All information should be verified prior to leasing.