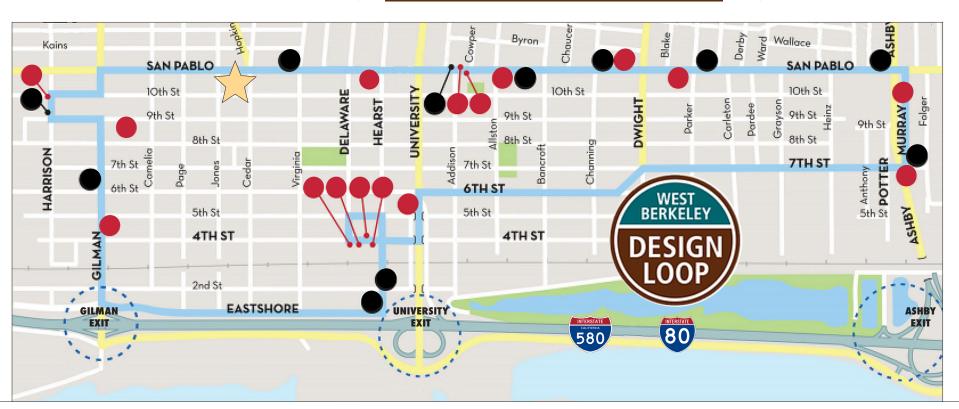

## JONES BERKELEY 1500 SAN PABLO AVENUE, BERKELEY, CA WEST BERKELEY DESIGN LOOP

#### **OVERVIEW OF DESIGN LOOP OFFERINGS**

The West Berkeley Design Loop is a group of local merchants, teamed up to provide an unparalleled home improvement shopping experience.

Located along a convenient path of travel – from I-80 via Ashby Avenue, University Avenue, or Gilman Street exits – West Berkeley Design Loop merchants work together in the spirit of "co-opetition".

#### CATEGORIES OF MERCHANTS INCLUDE:

- Antique and Salvage
- Bed and Bedding
- Books and Educational Resources
- Cabinets and Countertops
- Flooring and Tile
- Furniture
- Glass and Stained Glass

- Hardware Store
- Home and Garden
- Home Décor
- Lighting
- Lumber and Decking
- Plumbing Fixtures and Hardware

### RETAIL/HOME IMPROVEMENT STORES IN VICINITY:

- Metro Lighting
- Ohmega Salvage
- The Gardener
- Keetsa Mattress
- Fenton MacLaren
- Sunrise Specialty
- Truitt and White Lumber
- EcoHome Improvement
- Serena & Lily Outlet