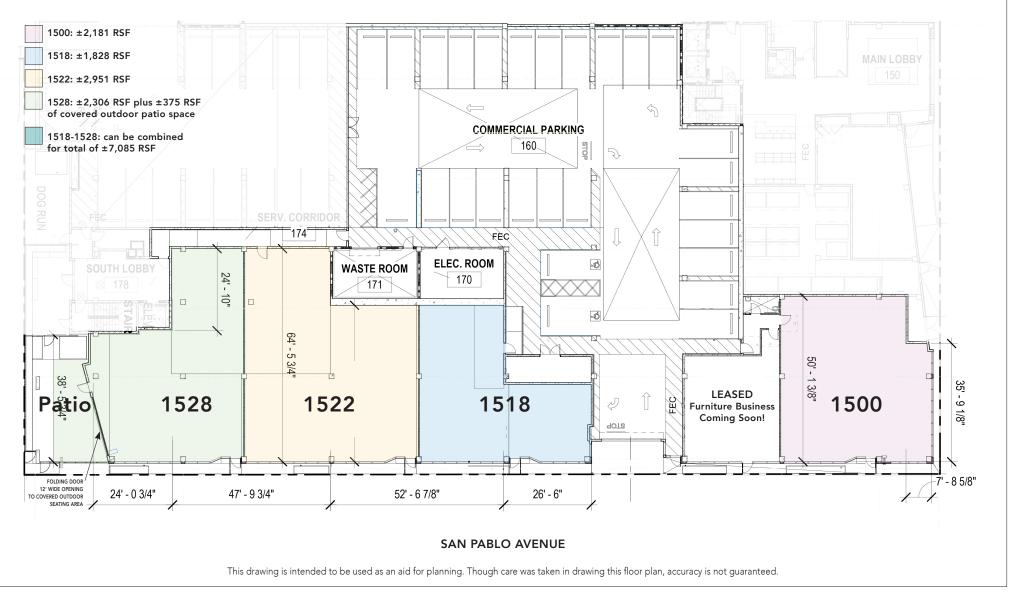

#### AVAILABLE SIZES

- 1500 ±2,181 rsf
- 1518 ±1,828 rsf
- 1522 ±2,951 rsf
- **1528** ±2,306 + ±375 rsf of covered outdoor patio space

**1518-1528** <u>Can be combined for total of ±7,085 rsf</u>

PRICING Call Broker

#### **FLOOR PLAN**