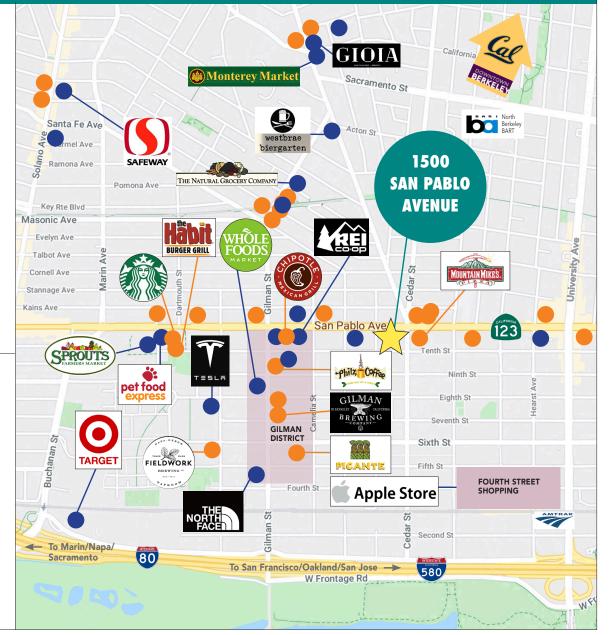

#### **FOOD AND DRINKS**

Acme Bread Bartavelle Cafe Chipotle Mexican Grill Gilman Brewing Company Philz Coffee Funky Elephant Thai Restaurant Stella Nonna Restaurant Westbrae Biergarten Gioia Pizzeria Espresso Roma Café **Berkeley Bagels** Kiku Sushi Donut Farm Berkeley Coffee Conscious Rivoli Restaurant Fonda Restaurant KC's Barbecue Restaurant Picante Mexican Restaurant

Starbucks Fieldwork Brewing Company The Habit Burger Grill Broc Cellars Lusu Cellars Blue Ox Wine Company Donkey & Goat Winery & Tasting Room Lama Beans Mediterranean Restaurant Pâtisserie Rotha Potala Organic Café Bartavelle Coffee & Wine Bar Yo Sushi Mountain Mike's Pizza Café Leila Casa Latina Bakery La Marcha Tapas Bar Everett & Jones Barbeque

#### RETAIL

Blick Art Materials Sprouts Farmers Market Whole Foods Market Kermit Lynch Wine Merchant REI-Coop The North Face Outlet Pet Food Express Office Depot Soccer Pro Road Runner Sports Berkeley Lighting Co Dave's Record Shop Berkeley Cycle Works Walgreens

Target Fenton MacLaren Home Furnishings Berkeley Natural Grocery Monterey Market Westbrae Nursery Flowerland Nursery Berkeley Horticultural Nursery Magnani Poultry Blue Heron Bikes California Ski Company Brushstrokes Studio Inc Animal Farm Pet Foods Paper Plus The Spanish Table Safeway