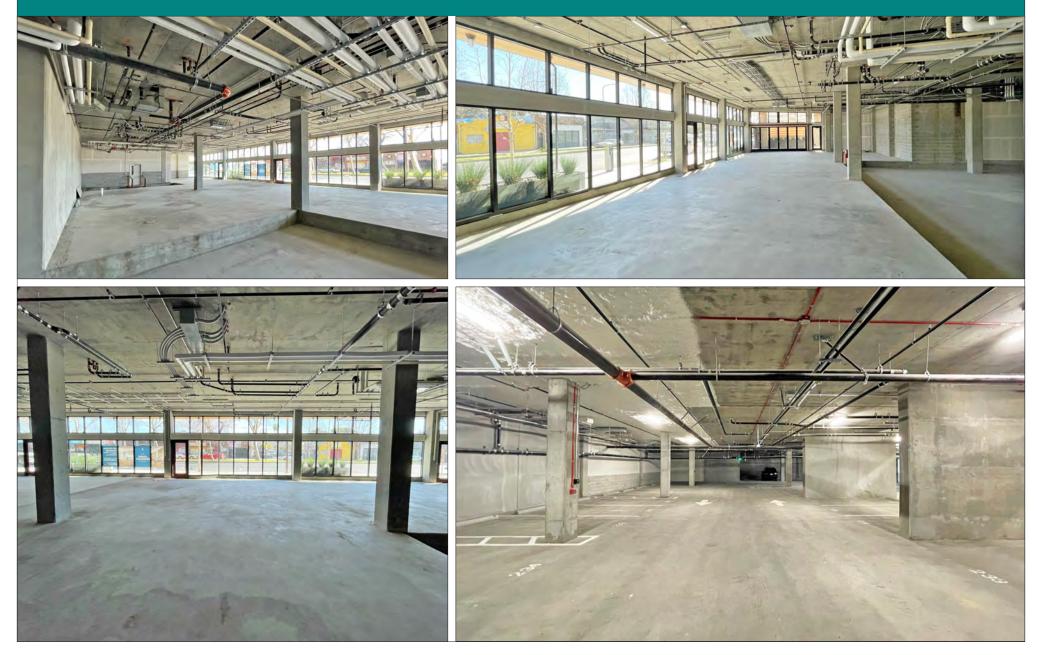

ational Resources
- Cabinets and Countertops
- Flooring and Tile
- Furniture
- Glass and Stained Glass

- Hardware Store
- Home and Garden
- Home Décor
- Lighting

CLICK FOR WEST BERKELEY DESIGN LOOP WEBSITE

- Lumber and Decking
- Plumbing Fixtures and Hardware

#### **RETAIL/HOME IMPROVEMENT STORES IN VICINITY:**

- Metro Lighting
- Ohmega Salvage
- The Gardener
- Keetsa Mattress
- Fenton Maclaren
- Sunrise Specialty
- Truitt and White Lumber
- EcoHome Improvement
- Serena & Lily Outlet



# GORDON

## JONES BERKELEY 1500 SAN PABLO AVENUE, BERKELEY, CA WEST BERKELEY DESIGN LOOP







GORDON COMMERCIAL REAL ESTATE BROKERAGE 2091 Rose Street, Berkeley, CA 94709 • www.gordoncommercial.com • T 510 898-0513 • DRE# 01884390



## JONES BERKELEY 1500 SAN PABLO AVENUE, BERKELEY, CA Photo tour



## JONES BERKELEY 1500 SAN PABLO AVENUE, BERKELEY, CA NEIGHBORHOOD





The information contained herein has been provided by the owner of the property or other sources we deem reliable. We have no reason to doubt its accuracy, but we cannot guarantee it. All information should be verified prior to leasing.