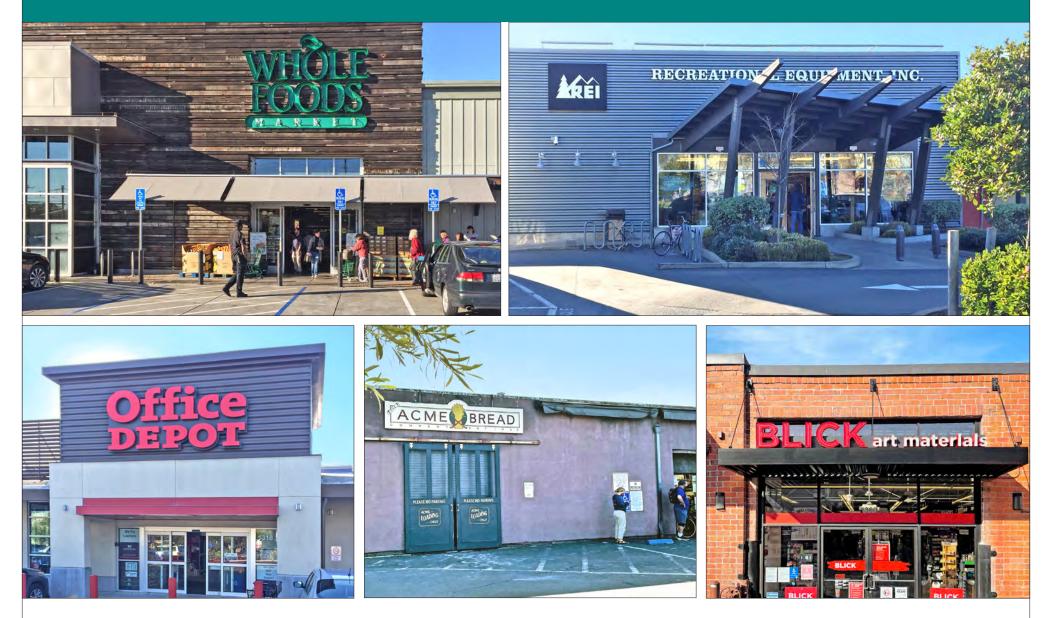

#### **PROPERTY FEATURES**

- 27 parking spaces dedicated to retail
- High-traffic shopping corridor
- Almost entire block of retail co-tenancy professionally managed
- Southern spaces are setup for venting and a pre-installed grease interceptor capable of a smaller or larger restaurant use
- Dense food and home improvement corridor
- Neighborhood co-tenants include Tesla, Whole Foods, Office Depot, Road Runner Sports, Blick Art, and more!
- Close to numerous eateries, bars, retail shops, and fitness
- Berkeley is the SF Bay Area's academic, cultural haven, and foodie haven
- Street frontage on high-visibility San Pablo Avenue (CA State Route 123), Berkeley's largest commercial corridor

#### RETAIL

Blick Art Materials Sprouts Farmers Market Whole Foods Market Kermit Lynch Wine Merchant REI-Coop The North Face Outlet Pet Food Express Office Depot Soccer Pro Road Runner Sports Berkeley Lighting Co Dave's Record Shop Berkeley Cycle Works Walgreens