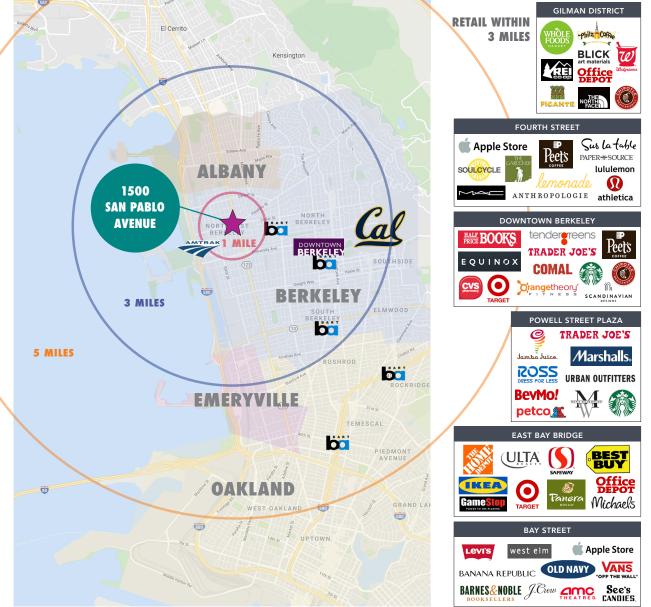

## JONES BERKELEY 1500 SAN PABLO AVENUE, BERKELEY, CA LOCATION HIGHLIGHTS

- Quick walk to Whole Foods Market, REI, Philz Coffee, Chipotle, Walgreen's, Road Runner Sports, North Berkeley BART, Acme Bread, and many other local eateries and businesses
- 9 blocks to Fourth Street Shopping District
- 2.5 miles to Emeryville Public Market
- 2 miles to Downtown and UC Berkeley
- 3 miles to Powell Street Plaza and Shops
- Easy freeway accessibility and SF Bay Bridge access
- Near hundreds of new housing units approved or under construction. Currently ±1,400 units (across 20 projects) have been submitted and are pending review
- Nearby companies include Clif Bar, Pixar, Modern-twist Inc, LeapFrog, Meyer Sound, Title Nine S portswear, City Sports Gym, Acme Bread, Whole Foods Market (Regional), Metropolis Baking, TCHO Chocolate, F'real Foods, Bolt Threads, GU Energy Labs, Annie's Homegrown, Ripple Foods, La Tourangelle Oils, Perfect Day Foods, Wild Earth Dog Food, Peet's Coffee Corp HQ, Siemens Healthcare, and Anthony's Cookies
- Bioscience companies in the vicinity include Bayer, Xoma, Aduro Biotech, Newomics, Dynavax Technologies, Caribou Biosciences, and AGC Biologics

## JONES BERKELEY 1500 SAN PABLO AVENUE, BERKELEY, CA NEARBY AMENITIES MAP