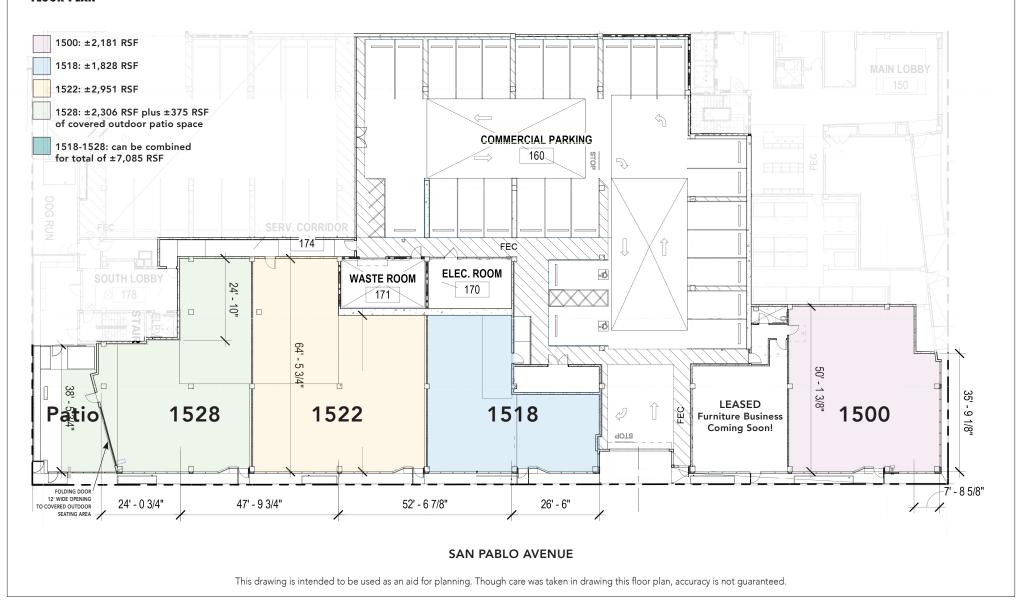

#### **AVAILABLE SIZES**

**1500** - ±2,181 rsf

1518 - ±1,828 rsf

 $1522 - \pm 2,951 \, \text{rsf}$ 

**1528** -  $\pm 2,306 + \pm 375$  rsf of covered outdoor patio space

#### 1518-1528

Can be combined for total of  $\pm 7,085$  rsf

#### FLOOR PLAN