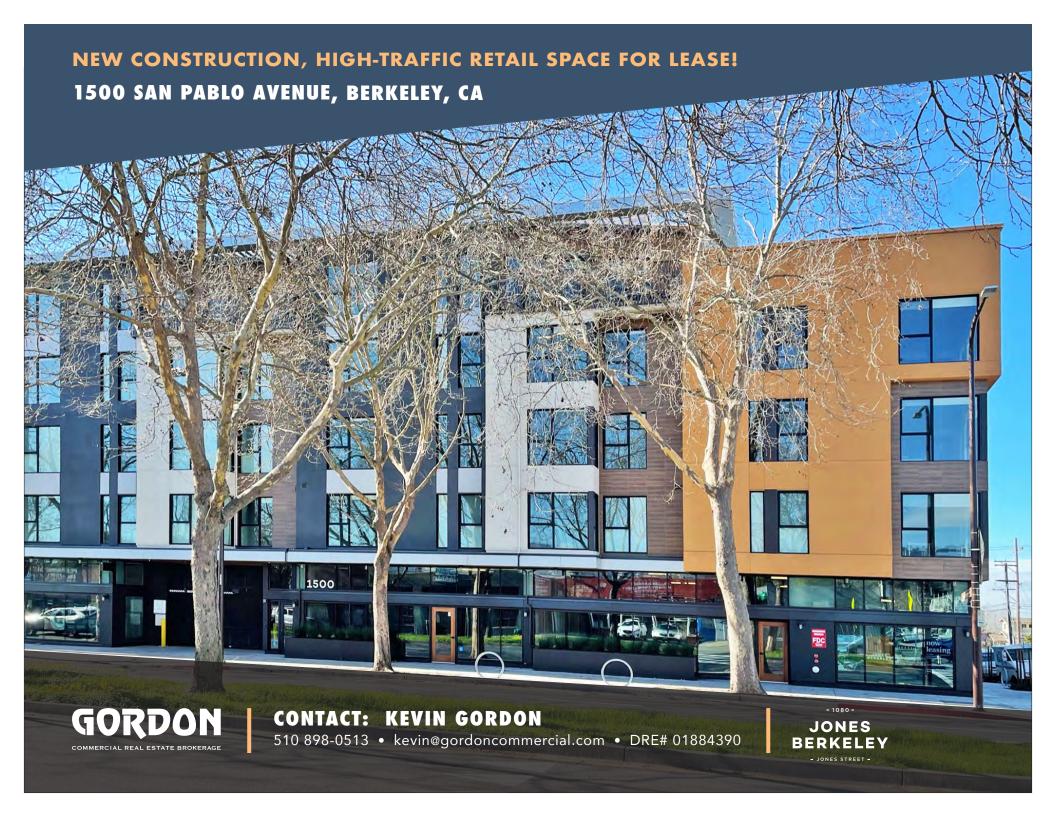

#### RETAIL & RESTAURANT SPACE IN MIXED-USE DEVELOPMENT WITH 170 RESIDENTIAL UNITS

#### **PROPERTY FEATURES**

- 27 parking spaces dedicated to retail
- High-traffic shopping corridor
- Almost entire block of retail co-tenancy professionally managed
- Southern spaces are setup for venting and a pre-installed grease interceptor capable of a smaller or larger restaurant use
- Dense food and home improvement corridor
- Neighborhood co-tenants include Tesla, Whole Foods, Office Depot, Road Runner Sports, Blick Art, and more!
- Close to numerous eateries, bars, retail shops, and fitness
- Berkeley is the SF Bay Area's academic, cultural haven, and foodie haven
- Street frontage on high-visibility San Pablo Avenue (CA State Route 123), Berkeley's largest commercial corridor