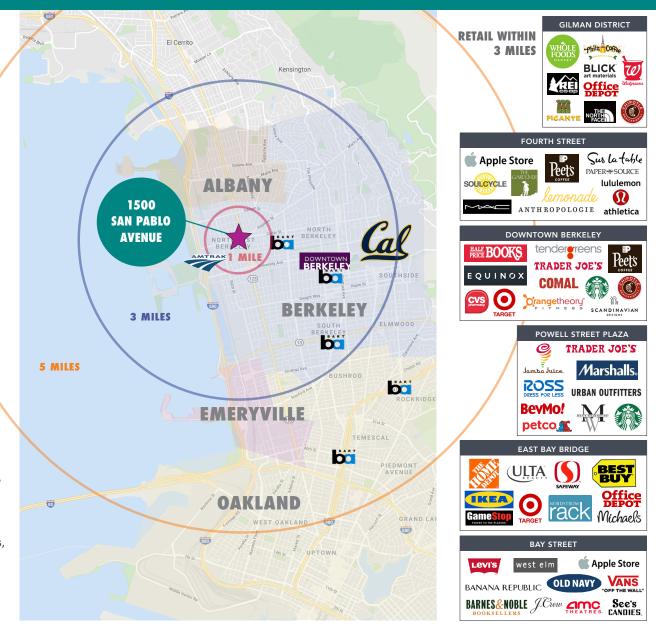

#### OPPOSITE CORNER OF KERMIT LYNCH WINES, ACME BREAD & BARTAVELLE CAFE

| DEMOGRAPHICS                              |                                    | 1 MILE                | 3 MILE                     |
|-------------------------------------------|------------------------------------|-----------------------|----------------------------|
| Population                                |                                    | 31,836                | 196,305                    |
| Average HH Income:                        |                                    | \$128,147             | \$131,321                  |
| Median Home Value:                        |                                    | \$1,001,873           | \$995,870                  |
| Daytime Employees                         |                                    | 17,158                | 140,061                    |
| HIGH TAFFIC COL                           | JNTS                               |                       |                            |
| HIGH TAFFIC COU                           | JNTS CROSS STREET                  | TRAFFIC VOLUME        | DISTANCE                   |
|                                           |                                    | TRAFFIC VOLUME 26,836 | <b>DISTANCE</b><br>0.16 mi |
| COLLECTION STREET                         | CROSS STREET                       |                       |                            |
| <b>COLLECTION STREET</b> San Pablo Avenue | <b>CROSS STREET</b> Camelia Street | 26,836                | 0.16 mi                    |

### JONES BERKELEY 1500 SAN PABLO AVENUE, BERKELEY, CA LOCATION HIGHLIGHTS

- Quick walk to Whole Foods Market, REI, Philz Coffee, Chipotle, Walgreen's, Road Runner Sports, North Berkeley BART, Acme Bread, and many other local eateries and businesses
- 9 blocks to Fourth Street Shopping District
- 2.5 miles to Emeryville Public Market
- 2 miles to Downtown and UC Berkeley
- 3 miles to Powell Street Plaza and Shops
- Easy freeway accessibility and SF Bay Bridge
- Near hundreds of new housing units approved or under construction. Currently ±1,400 units (across 20 projects) have been submitted and are pending review
- Nearby companies include Clif Bar, Pixar,
  LeapFrog, Meyer Sound, Title Nine Sportswear,
  City Sports Gym, Acme Bread, Climax Foods,
  Whole Foods Market (Regional), Metropolis Baking,
  TCHO Chocolate, F'real Foods, Bolt Threads,
  GU Energy Labs, Ripple Foods, La Tourangelle Oils,
  Perfect Day Foods, Wild Earth Dog Food, Peet's Coffee
  Corp HQ, Prime Roots, and Anthony's Cookies
- Bioscience companies in the vicinity include Bayer,
   Xoma, Aduro Biotech, Newomics, Dynavax Technologies,
   Caribou Biosciences, and AGC Biologics

### JONES BERKELEY 1500 SAN PABLO AVENUE, BERKELEY, CA NEARBY AMENITIES MAP