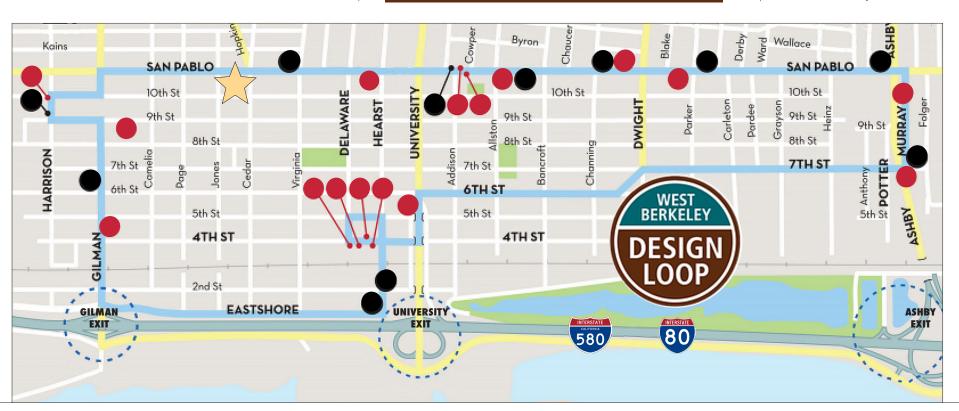

## JONES BERKELEY 1500 SAN PABLO AVENUE, BERKELEY, CA WEST BERKELEY DESIGN LOOP

#### **OVERVIEW OF DESIGN LOOP OFFERINGS**

The West Berkeley Design Loop is a group of local merchants, teamed up to provide an unparalleled home improvement shopping experience.

Located along a convenient path of travel – from I-80 via Ashby Avenue, University Avenue, or Gilman Street exits – West Berkeley Design Loop merchants work together in the spirit of "co-opetition".

- Home goods
- Home improvement
- Design Loop area

#### CATEGORIES OF MERCHANTS INCLUDE:

- Antique and Salvage
- Bed and Bedding
- Books and Educational Resources
- Cabinets and Countertops
- Flooring and Tile
- Furniture
- Glass and Stained Glass

- Hardware Store
- Home and Garden
- Home Décor
- Lighting
- Lumber and Decking
- Plumbing Fixtures and Hardware

### RETAIL/HOME IMPROVEMENT STORES IN VICINITY:

- Metro Lighting
- Ohmega Salvage
- The Gardener
- Keetsa Mattress
- Fenton MacLaren
- Sunrise Specialty
- Truitt and White Lumber
- EcoHome Improvement
- Serena & Lily Outlet

#### **CLICK FOR WEST BERKELEY DESIGN LOOP WEBSITE**