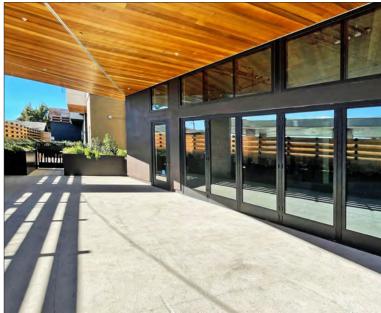

#### **AVAILABLE SIZES**

**1500** - ±2,181 rsf

1518 - ±1,828 rsf

 $1522 - \pm 2,951 \, \text{rsf}$ 

**1528** -  $\pm 2,306 + \pm 375$  rsf of covered outdoor patio space

# JONES BERKELEY 1500 SAN PABLO AVENUE, BERKELEY, CA PHOTO TOUR