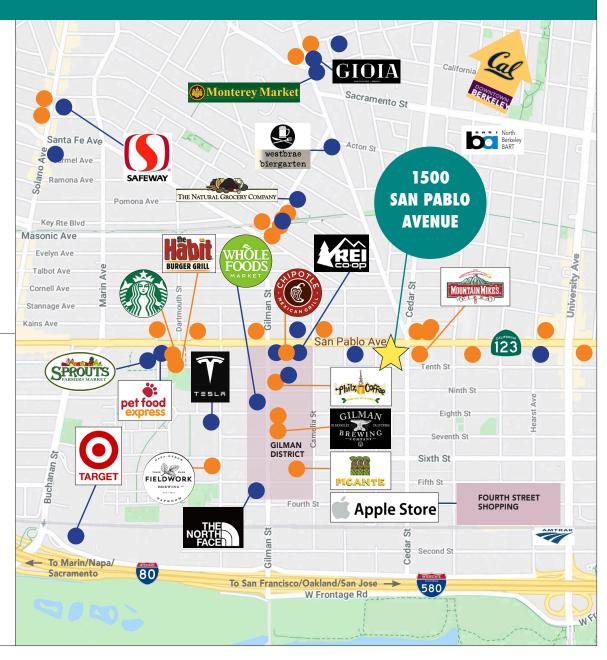

#### **FOOD AND DRINKS**

Acme Bread Bartavelle Cafe

Chipotle Mexican Grill

Gilman Brewing Company

Philz Coffee

Funky Elephant Thai Restaurant

Westbrae Biergarten

Gioia Pizzeria

Espresso Roma Café

Berkeley Bagels

Kiku Sushi

Donut Farm Berkeley

Coffee Conscious

Fonda Restaurant

Picante Mexican Restaurant

Fieldwork Brewing Company

Starbucks

The Habit Burger Grill

**Broc Cellars** 

Lusu Cellars

Blue Ox Wine Company

Donkey & Goat Winery & Tasting Room

Lama Beans Mediterranean Restaurant

Pâtisserie Rotha

Potala Organic Café

Bartavelle Coffee & Wine Bar

Yo Sushi

Mountain Mike's Pizza

Café Leila

Casa Latina Bakery

La Marcha Tapas Bar

Everett & Jones Barbeque

#### **RETAIL**

Blick Art Materials

Sprouts Farmers Market

Whole Foods Market

Kermit Lynch Wine Merchant

REI-Coop

The North Face Outlet

Pet Food Express

Office Depot

Soccer Pro

Road Runner Sports

Berkeley Lighting Co Dave's Record Shop

Berkeley Cycle Works

**Emerald City Gowns** 

Walgreens

larget

Fenton MacLaren Home Furnishings

Berkeley Natural Grocery

Monterey Market

Westbrae Nursery

Flowerland Nursery

Berkeley Horticultural Nursery

Magnani Poultry

Blue Heron Bikes

California Ski Company

Brushstrokes Studio Inc

Animal Farm Pet Foods

Paper Plus

The Spanish Table

Safeway