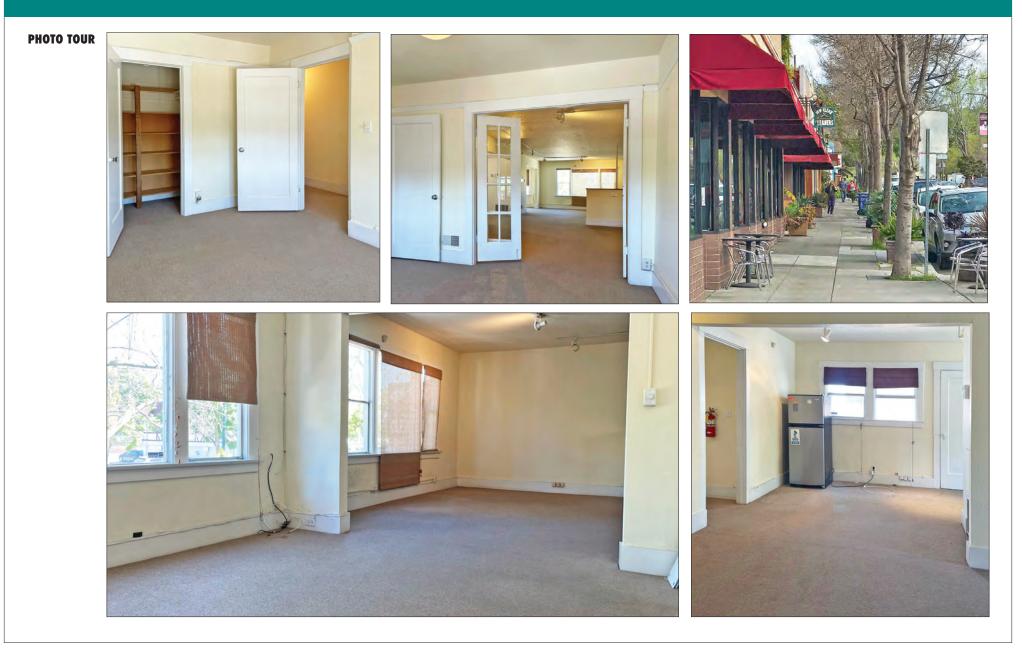

#### **PROPERTY OVERVIEW**

- Open floor plan with abundant natural light
- Two private offices
- Kitchen area, storage space
- Restroom with shower
- Outdoor deck
- 10 minute walk to Downtown BART
- San Francisco is minutes away via freeway and BART