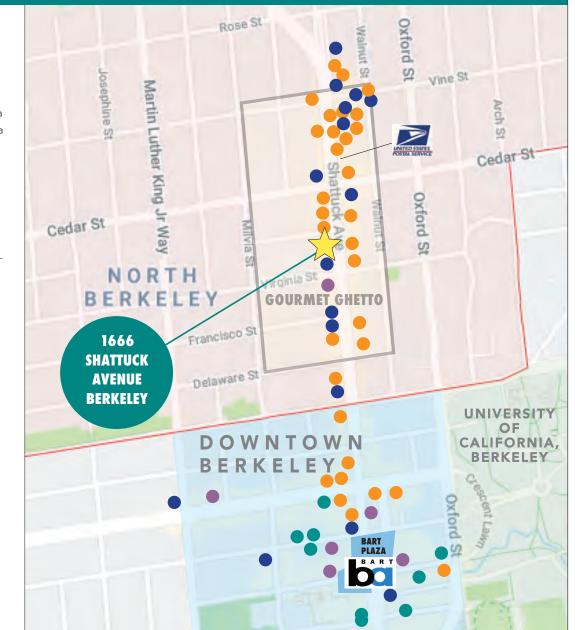

### SITUATED IN NORTH SHATTUCK'S CULINARY WONDERLAND - 12 MINUTE WALK TO UNIVERSITY OF CALIFORNIA BERKELEY

SIZE AVAILABLE

± 1,370 rsf

LEASE RATE \$2.45 psf/month NN

ZONING

#### **EXCELLENT LOCATION**

- 3 blocks to Downtown Berkeley, 4 blocks to UC Berkeley campus, and steps away from many artisan shops, boutiques and popular eateries
- Neighboring businesses include: César, Caravaggio Gelateria Italiana, Chez Panisse, The Cheeseboard, Poulet, Cupcakin Bake Shop, Crepevine, Grégoire, Missing Link Bicycle Coop, Saul's Deli, Books Inc, and Epicurious Garden
- Near historic Walnut Square with several unique stores, and the original Peet's Coffee & Tea. Amidst many offices and services such as printing, banks, US Post Office, FedEx Ship Center, UPS Store, and CVS
- Easy walk to numerous world-class theatre, arts, live music and sports venues
- Downtown Berkeley BART is a hub of major public transit with access from everywhere in the East Bay/San Francisco