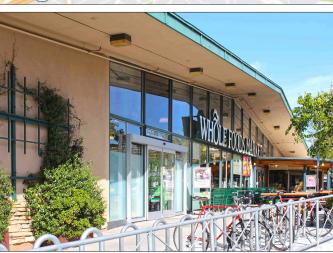

#### **FEATURES**

- 3-story office building, built in 1987
- Fully ADA compliant with upgraded elevator and handicap access door openers at premises and building entry
- 5 private offices/exam rooms
- Large break room/conference room
- Open work area
- Easy access to the Alta Bates public parking lot
- Directly across the street from Whole Foods Market
- Within Berkeley medical cluster
- Zoned C-1 (General Commercial)