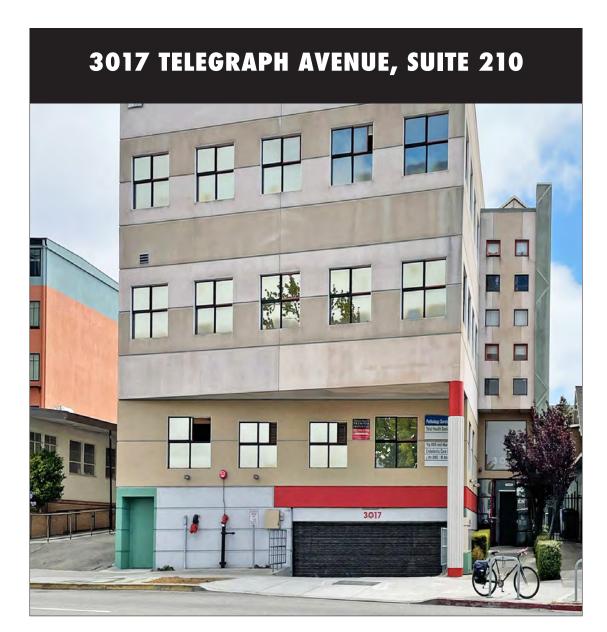

## SECOND-FLOOR MEDICAL OFFICE SPACE FOR LEASE

**SIZE:** ±1,584 rsf **LEASE RATE:** \$2.00 psf/month IG

# **SECOND FLOOR MEDICAL OFFICE SUITE** in elevator building near Alta Bates – parking available

#### **FEATURES**

- 3-story office building, built in 1987
- Fully ADA compliant with upgraded elevator and handicap access door openers at premises and building entry
- 5 private offices/exam rooms
- Large break room/conference room
- Open work area
- Easy access to the Alta Bates public parking lot
- Directly across the street from Whole Foods Market
- Within Berkeley medical cluster
- Zoned C-1 (General Commercial)