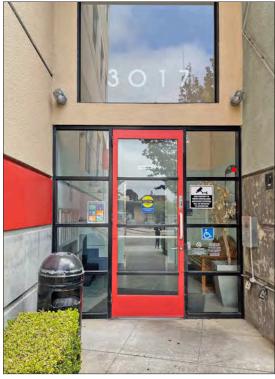

# **SECOND FLOOR MEDICAL OFFICE SUITE** in elevator building near Alta Bates – parking available

#### **FEATURES**

- 3-story office building, built in 1987
- Fully ADA compliant with upgraded elevator and handicap access door openers at premises and building entry
- 5 private offices/exam rooms
- Large break room/conference room
- Open work area
- Easy access to the Alta Bates public parking lot
- Directly across the street from Whole Foods Market
- Within Berkeley medical cluster
- Zoned C-1 (General Commercial)