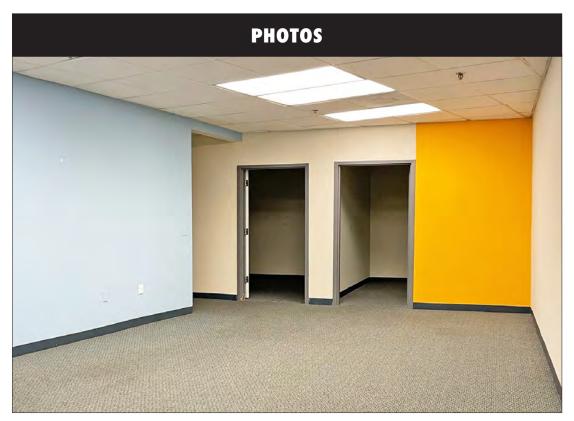

#### **FEATURES**

- 3-story office building, built in 1987
- Fully ADA compliant with upgraded elevator and handicap access door openers at premises and building entry
- 5 private offices/exam rooms
- Large break room/conference room
- Open work area
- Easy access to the Alta Bates public parking lot
- Directly across the street from Whole Foods Market
- Within Berkeley medical cluster
- Zoned C-1 (General Commercial)