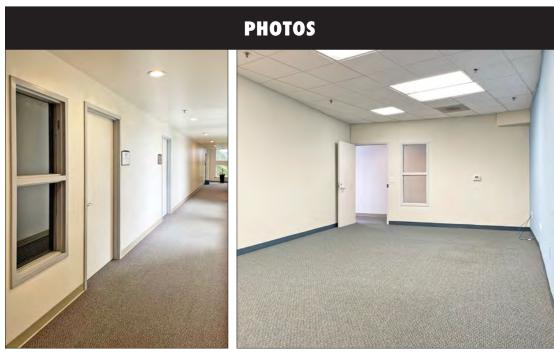

#### **FEATURES**

- 3-story office building, built in 1987
- Fully ADA compliant with upgraded elevator and handicap access door openers at premises and building entry
- 5 private offices/exam rooms
- Large break room/conference room
- Open work area
- Easy access to the Alta Bates public parking lot
- Directly across the street from Whole Foods Market
- Within Berkeley medical cluster
- Zoned C-1 (General Commercial)