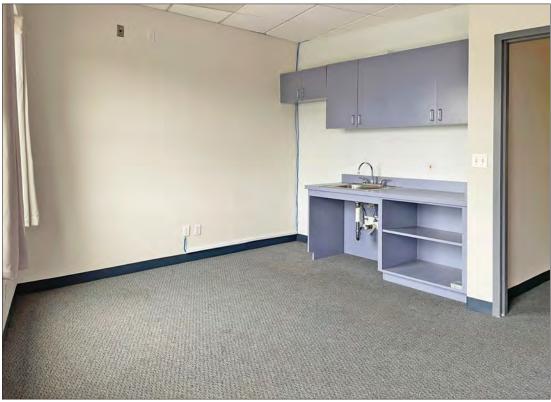

#### **FEATURES**

- 3-story office building, built in 1987
- Fully ADA compliant with upgraded elevator and handicap access door openers at premises and building entry
- 5 private offices/exam rooms
- Large break room/conference room
- Open work area
- Easy access to the Alta Bates public parking lot
- Directly across the street from Whole Foods Market
- Within Berkeley medical cluster
- Zoned C-1 (General Commercial)