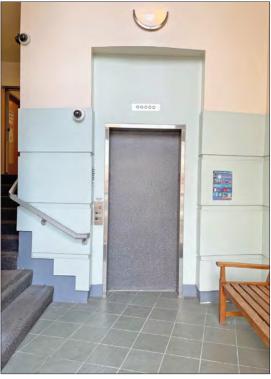

#### **FEATURES**

- 3-story office building, built in 1987
- Fully ADA compliant with upgraded elevator and handicap access door openers at premises and building entry
- 5 private offices/exam rooms
- Large break room/conference room
- Open work area
- Easy access to the Alta Bates public parking lot
- Directly across the street from Whole Foods Market
- Within Berkeley medical cluster
- Zoned C-1 (General Commercial)