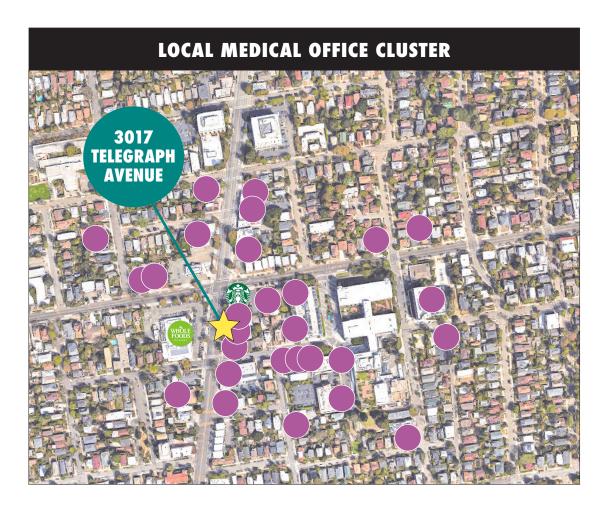

### **FLOOR PLAN**

**TELEGRAPH AVENUE** 

This drawing is intended to be used as an aid for planning. Though care was taken in drawing this floor plan, accuracy is not guaranteed.

**3017 TELEGRAPH AVENUE** is centrally located within a local employment area containing  $\pm 28$  office buildings as well as numerous retail establishments in the immediate vicinity of the property.

Medical offices in the vicinity include: Direct Urgent Care, Berkeley Orthodontics, Aloha Pediatric Dentistry, Berkeley Endodontics, PET/CT Imaging of Berkeley, Berkeley Patients Care Collective, Total Health Dental Care, Refresh Dental and Bayside Medical Group.