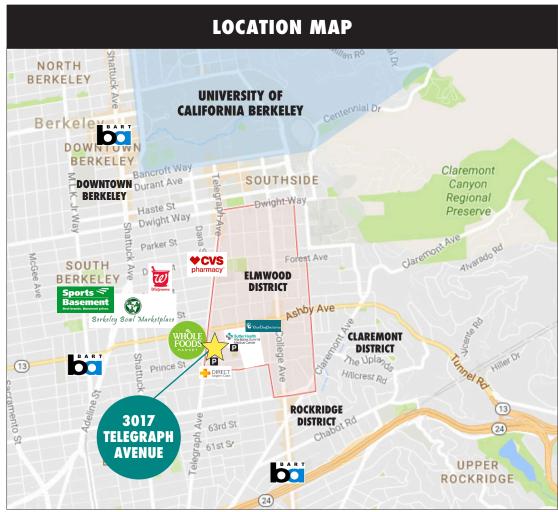

#### LOCATION HIGHLIGHTS

- Near Elmwood shopping district
- Public parking garage on the same block
- Walking distance from Ashby BART and easy access to AC Transit
- 1 block from Alta Bates Summit Medical Center and numerous medical and health-related offices
- 1 mile to UC Berkeley campus with over 56,000 daily population
- High traffic counts: Telegraph Avenue connects Downtown Oakland to UC Berkeley, intersecting HWY-13 (Ashby Avenue), HWY-24, and HWY-580
- Variety of private medical groups in the area benefit from referral systems and medical co-tenancy

Medical offices in the vicinity include: Direct Urgent Care, Berkeley Orthodontics, Aloha Pediatric Dentistry, Berkeley Endodontics, PET/CT Imaging of Berkeley, Berkeley Patients Care Collective, Total Health Dental Care, Refresh Dental and Bayside Medical Group.