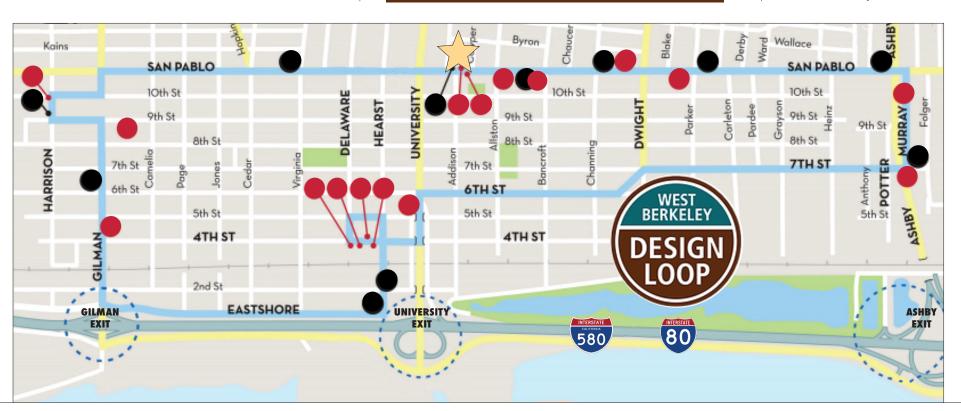

# 1101 COWPER STREET, BERKELEY, CA WEST BERKELEY DESIGN LOOP

#### **OVERVIEW OF DESIGN LOOP OFFERINGS**

The West Berkeley Design Loop is a group of local merchants, teamed up to provide an unparalleled home improvement shopping experience.

Located along a convenient path of travel – from I-80 via Ashby Avenue, University Avenue, or Gilman Street exits – West Berkeley Design Loop merchants work together in the spirit of "co-opetition".

# RETAIL/HOME IMPROVEMENT STORES IN VICINITY:

- Metro Lighting
- Ohmega Salvage
- The Gardener
- Keetsa Mattress
- Fenton MacLaren
- Sunrise Specialty
- Truitt and White Lumber
- EcoHome Improvement
- Serena & Lily Outlet

### CLICK FOR WEST BERKELEY DESIGN LOOP WEBSITE