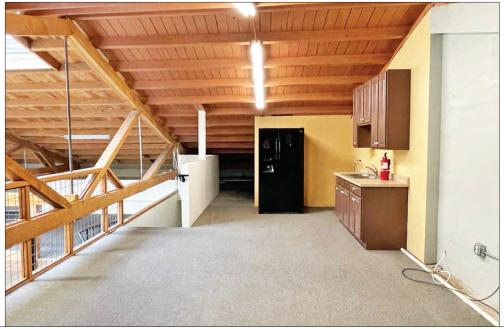

#### **PROPERTY OVERVIEW**

• Size: ± 2,800 rsf, including mezzanine

• Rent: \$2.25 psf/month IG

• Zoning: C-W (West Berkeley Commercial)

#### **PROPERTY OVERVIEW**

- Flexible floor plan perfect for artist, photographer, start-up, or distribution business
- Ground floor has large open space, a private office, and roll-up door measuring 8'2"W x 9'6"H
- Mezzanine approx. ±750 rsf includes kitchenette
- Natural wood ceilings with 2 skylights
- High ceiling with large open trusses
- 200 Amps electrical service
- Adjacent to Gaumenkitzel German restaurant, and amid an impressive assortment of eating and drinking establishments, artists, furniture and clothing stores
- Steps to Mi Tierra Foods, Post Office, Keetsa Mattress, Alpha Design Furniture, Metro Lighting, Acme Bar, Wells Fargo Bank, Everett & Jones BBQ, Lanesplitter Pizza, Highwire Coffee, Luca Cucina Italiana, Cafe Leila, and La Marcha Tapas Bar
- 1 block from high-traffic San Pablo/University intersection
- Within a 2 mile stretch of home furnishings, accessories and home improvement stores, including Fenton MacLaren, Ohmega Salvage, Metro Lighting, and Serena & Lily