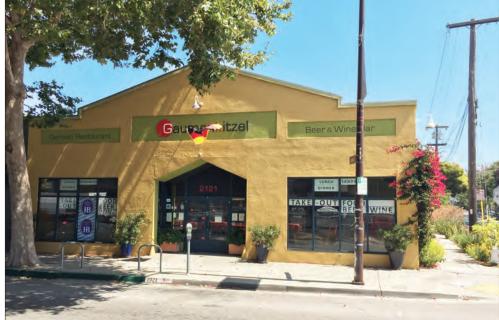

#### **PROPERTY OVERVIEW**

- Flexible floor plan perfect for artist, photographer, start-up, or distribution business
- Ground floor has large open space, a private office, and roll-up door measuring 8'2"W x 9'6"H
- Mezzanine approx. ±750 rsf includes kitchenette
- Natural wood ceilings with 2 skylights
- High ceiling with large open trusses
- 200 Amps electrical service
- Adjacent to Gaumenkitzel German restaurant, and amid an impressive assortment of eating and drinking establishments, artists, furniture and clothing stores
- Steps to Mi Tierra Foods, Post Office, Keetsa Mattress, Alpha Design Furniture, Metro Lighting, Acme Bar, Wells Fargo Bank, Everett & Jones BBQ, Lanesplitter Pizza, Highwire Coffee, Luca Cucina Italiana, Cafe Leila, and La Marcha Tapas Bar
- 1 block from high-traffic San Pablo/University intersection
- Within a 2 mile stretch of home furnishings, accessories and home improvement stores, including Fenton MacLaren, Ohmega Salvage, Metro Lighting, and Serena & Lily