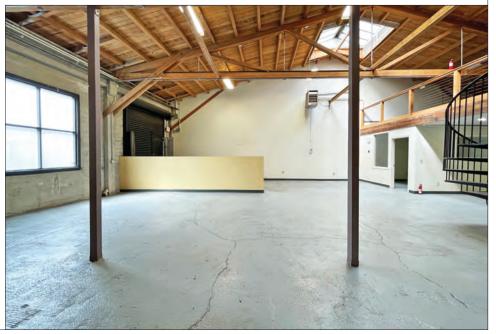

#### **PROPERTY OVERVIEW**

• Size: ± 2,800 rsf, including mezzanine

• Rent: \$2.25 psf/month IG

• Zoning: C-W (West Berkeley Commercial)

#### **PROPERTY OVERVIEW**

- Flexible floor plan perfect for artist, photographer, start-up, or distribution business
- Ground floor has large open space, a private office, and roll-up door measuring 8'2"W x 9'6"H
- Mezzanine approx. ±750 rsf includes kitchenette
- Natural wood ceilings with 2 skylights
- High ceiling with large open trusses
- 200 Amps electrical service
- Adjacent to Gaumenkitzel German restaurant, and amid an impressive assortment of eating and drinking establishments, artists, furniture and clothing stores
- Steps to Mi Tierra Foods, Post Office, Keetsa Mattress, Alpha Design Furniture, Metro Lighting, Acme Bar, Wells Fargo Bank, Everett & Jones BBQ, Lanesplitter Pizza, Highwire Coffee, Luca Cucina Italiana, Cafe Leila, and La Marcha Tapas Bar
- 1 block from high-traffic San Pablo/University intersection
- Within a 2 mile stretch of home furnishings, accessories and home improvement stores, including Fenton MacLaren, Ohmega Salvage, Metro Lighting, and Serena & Lily