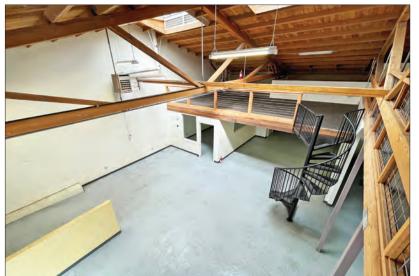

#### **PROPERTY OVERVIEW**

• Size: ± 2,800 rsf, including mezzanine

• Rent: \$2.25 psf/month IG

• Zoning: C-W (West Berkeley Commercial)

#### **PROPERTY OVERVIEW**

- Flexible floor plan perfect for artist, photographer, start-up, or distribution business
- Ground floor has large open space, a private office, and roll-up door measuring 8'2"W x 9'6"H
- Mezzanine approx. ±750 rsf includes kitchenette
- Natural wood ceilings with 2 skylights
- High ceiling with large open trusses
- 200 Amps electrical service
- Adjacent to Gaumenkitzel German restaurant, and amid an impressive assortment of eating and drinking establishments, artists, furniture and clothing stores
- Steps to Mi Tierra Foods, Post Office, Keetsa Mattress, Alpha Design Furniture, Metro Lighting, Acme Bar, Wells Fargo Bank, Everett & Jones BBQ, Lanesplitter Pizza, Highwire Coffee, Luca Cucina Italiana, Cafe Leila, and La Marcha Tapas Bar
- 1 block from high-traffic San Pablo/University intersection
- Within a 2 mile stretch of home furnishings, accessories and home improvement stores, including Fenton MacLaren, Ohmega Salvage, Metro Lighting, and Serena & Lily