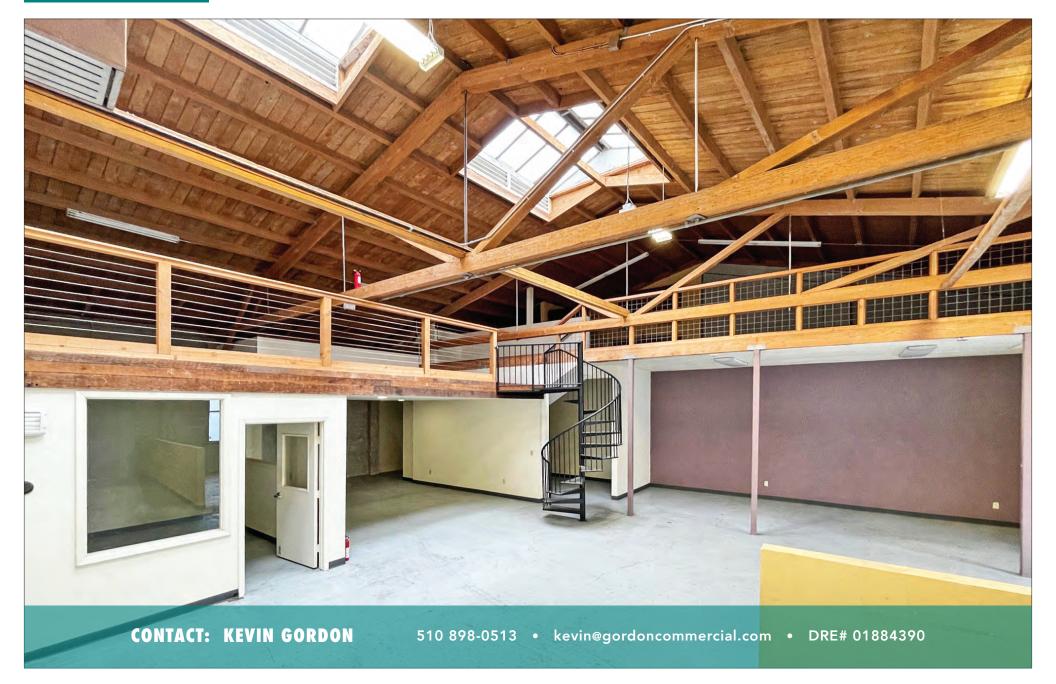

#### **PROPERTY OVERVIEW**

• Size: ± 2,800 rsf, including mezzanine

• Rent: \$2.25 psf/month IG

• Zoning: C-W (West Berkeley Commercial)

#### **PROPERTY OVERVIEW**

- Flexible floor plan perfect for artist, photographer, start-up, or distribution business
- Ground floor has large open space, a private office, and roll-up door measuring 8'2"W x 9'6"H
- Mezzanine approx. ±750 rsf includes kitchenette
- Natural wood ceilings with 2 skylights
- High ceiling with large open trusses
- 200 Amps electrical service
- Adjacent to Gaumenkitzel German restaurant, and amid an impressive assortment of eating and drinking establishments, artists, furniture and clothing stores
- Steps to Mi Tierra Foods, Post Office, Keetsa Mattress, Alpha Design Furniture, Metro Lighting, Acme Bar, Wells Fargo Bank, Everett & Jones BBQ, Lanesplitter Pizza, Highwire Coffee, Luca Cucina Italiana, Cafe Leila, and La Marcha Tapas Bar
- 1 block from high-traffic San Pablo/University intersection
- Within a 2 mile stretch of home furnishings, accessories and home improvement stores, including Fenton MacLaren, Ohmega Salvage, Metro Lighting, and Serena & Lily