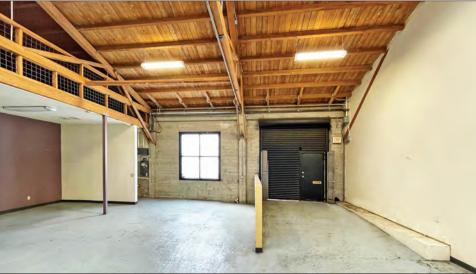

#### **PROPERTY OVERVIEW**

• Size: ± 2,800 rsf, including mezzanine

• Rent: \$2.25 psf/month IG

• Zoning: C-W (West Berkeley Commercial)

#### **PROPERTY OVERVIEW**

- Flexible floor plan perfect for artist, photographer, start-up, or distribution business
- Ground floor has large open space, a private office, and roll-up door measuring 8'2"W x 9'6"H
- Mezzanine approx. ±750 rsf includes kitchenette
- Natural wood ceilings with 2 skylights
- High ceiling with large open trusses
- 200 Amps electrical service
- Adjacent to Gaumenkitzel German restaurant, and amid an impressive assortment of eating and drinking establishments, artists, furniture and clothing stores
- Steps to Mi Tierra Foods, Post Office, Keetsa Mattress, Alpha Design Furniture, Metro Lighting, Acme Bar, Wells Fargo Bank, Everett & Jones BBQ, Lanesplitter Pizza, Highwire Coffee, Luca Cucina Italiana, Cafe Leila, and La Marcha Tapas Bar
- 1 block from high-traffic San Pablo/University intersection
- Within a 2 mile stretch of home furnishings, accessories and home improvement stores, including Fenton MacLaren, Ohmega Salvage, Metro Lighting, and Serena & Lily