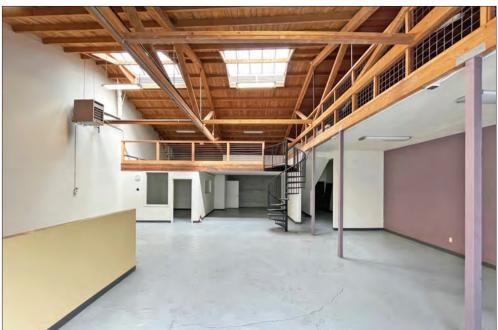

#### **PROPERTY OVERVIEW**

• Size: ± 2,800 rsf, including mezzanine

• Rent: \$2.25 psf/month IG

• Zoning: C-W (West Berkeley Commercial)

#### **PROPERTY OVERVIEW**

- Flexible floor plan perfect for artist, photographer, start-up, or distribution business
- Ground floor has large open space, a private office, and roll-up door measuring 8'2"W x 9'6"H
- Mezzanine approx. ±750 rsf includes kitchenette
- Natural wood ceilings with 2 skylights
- High ceiling with large open trusses
- 200 Amps electrical service
- Adjacent to Gaumenkitzel German restaurant, and amid an impressive assortment of eating and drinking establishments, artists, furniture and clothing stores
- Steps to Mi Tierra Foods, Post Office, Keetsa Mattress, Alpha Design Furniture, Metro Lighting, Acme Bar, Wells Fargo Bank, Everett & Jones BBQ, Lanesplitter Pizza, Highwire Coffee, Luca Cucina Italiana, Cafe Leila, and La Marcha Tapas Bar
- 1 block from high-traffic San Pablo/University intersection
- Within a 2 mile stretch of home furnishings, accessories and home improvement stores, including Fenton MacLaren, Ohmega Salvage, Metro Lighting, and Serena & Lily