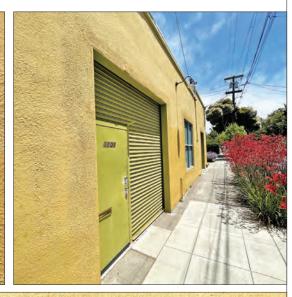

#### **PROPERTY OVERVIEW**

• Size: ± 2,800 rsf, including mezzanine

• Rent: \$2.25 psf/month IG

• Zoning: C-W (West Berkeley Commercial)

#### **PROPERTY OVERVIEW**

- Flexible floor plan perfect for artist, photographer, start-up, or distribution business
- Ground floor has large open space, a private office, and roll-up door measuring 8'2"W x 9'6"H
- Mezzanine approx. ±750 rsf includes kitchenette
- Natural wood ceilings with 2 skylights
- High ceiling with large open trusses
- 200 Amps electrical service
- Adjacent to Gaumenkitzel German restaurant, and amid an impressive assortment of eating and drinking establishments, artists, furniture and clothing stores
- Steps to Mi Tierra Foods, Post Office, Keetsa Mattress, Alpha Design Furniture, Metro Lighting, Acme Bar, Wells Fargo Bank, Everett & Jones BBQ, Lanesplitter Pizza, Highwire Coffee, Luca Cucina Italiana, Cafe Leila, and La Marcha Tapas Bar
- 1 block from high-traffic San Pablo/University intersection
- Within a 2 mile stretch of home furnishings, accessories and home improvement stores, including Fenton MacLaren, Ohmega Salvage, Metro Lighting, and Serena & Lily