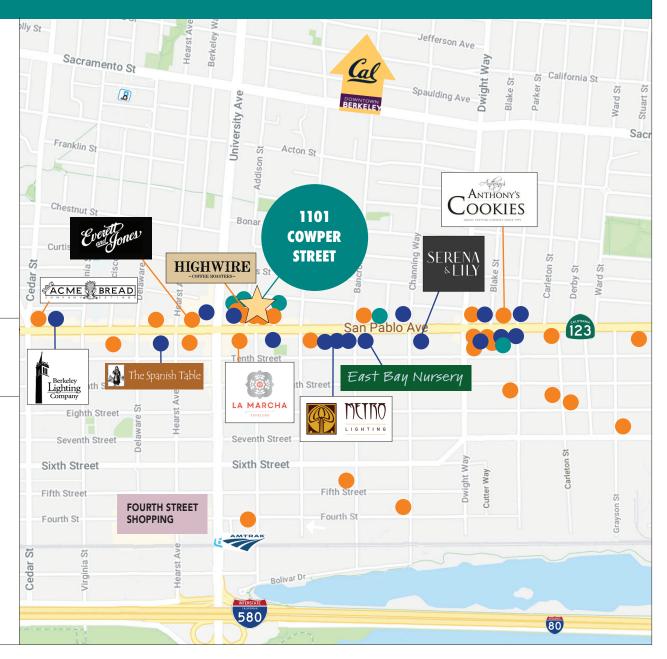

# 1101 COWPER STREET, BERKELEY, CA NEARBY AMENITIES MAP

### **FOOD AND DRINKS**

Gaumenkitzel La Marcha Tapas Bar Acme Bar & Company Luca Cucina Italiana Everett & Jones Barbeque

Indus Village
The Spanish Table

Casa Latina Bakery Cafe Leila

Subway

The Rare Barrel Brewery Paisan Italian Restaurant

Longbranch Saloon

Caffè Chiave

Third Culture Bakery

Standard Fare Acme Bread Highwire Coffee Roasters Lanesplitter Pizza & Pub Vital Vittles Bakery

Viks Chaat

Tomate Cafe
The Rare Barrel

Gallegos Mexican Restaurant

Le Pho Vietnamese Restaurant

Anchalee Thai Cuisine

Anthony's Cookies

Catahoula Kaffeegarten

Project Juice Cafe Réveille Lyasare

Lyasare Zut!

Peet's Coffee Tacubaya

#### **FITNESS**

Berkeley CrossFit The Yoga Room

West Berkeley Fencing Club

Berkeley Muay Thai & Fitness

SoulCycle

### **RETAIL**

Keetsa Mattress Store Omega Lighting & Design Alpha Design Furniture The Spanish Table East Bay Nursery

Metro Lighting

Halmar Work Clothes

Ohmega Salvage Sunrise Specialty

Big O Tires

Famous Foam Factory Jae Adore Clothing Store

Lhasa Karnak Herb Company Ecology Center Store Serena & Lily Outlet Berkeley Lighting Company

#### FOURTH STREET RETAIL INCLUDES:

Apple Store
Builders Booksource
Paper Source
Madewell
Anthropologie
Sephora
Lululemon
Sur La Table
Design Within Reach

The Gardener