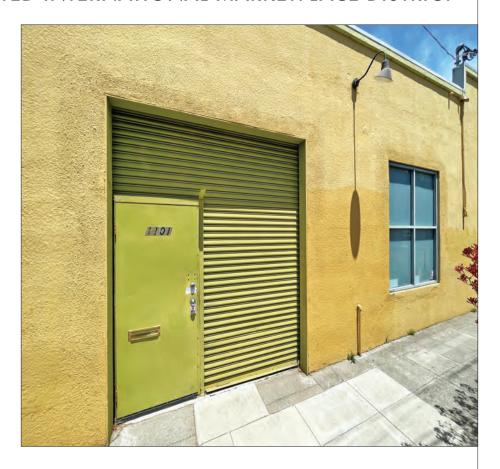

FOR LEASE :: 1101 COWPER STREET, BERKELEY, CA ::

WEST BERKELEY OFFICE SPACE ADJACENT TO GAUMENKITZEL RESTAURANT

#### **PROPERTY OVERVIEW**

- Flexible floor plan perfect for artist, photographer, start-up, or distribution business
- Ground floor has large open space, a private office, and roll-up door measuring 8'2"W x 9'6"H
- Mezzanine approx. ±750 rsf includes kitchenette
- Natural wood ceilings with 2 skylights
- High ceiling with large open trusses
- 200 Amps electrical service
- Adjacent to Gaumenkitzel German restaurant, and amid an impressive assortment of eating and drinking establishments, artists, furniture and clothing stores
- Steps to Mi Tierra Foods, Post Office, Keetsa Mattress, Alpha Design Furniture, Metro Lighting, Acme Bar, Wells Fargo Bank, Everett & Jones BBQ, Lanesplitter Pizza, Highwire Coffee, Luca Cucina Italiana, Cafe Leila, and La Marcha Tapas Bar
- 1 block from high-traffic San Pablo/University intersection
- Within a 2 mile stretch of home furnishings, accessories and home improvement stores, including Fenton MacLaren, Ohmega Salvage, Metro Lighting, and Serena & Lily