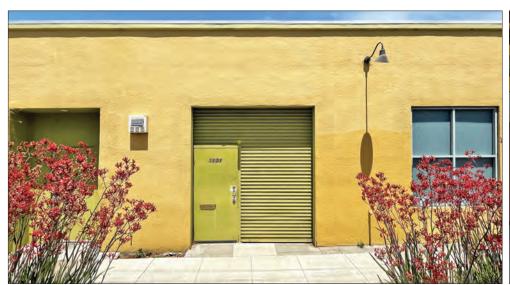

#### **PROPERTY OVERVIEW**

- Flexible floor plan perfect for artist, photographer, start-up, or distribution business
- Ground floor has large open space, a private office, and roll-up door measuring 8'2"W x 9'6"H
- Mezzanine approx. ±750 rsf includes kitchenette
- Natural wood ceilings with 2 skylights
- High ceiling with large open trusses
- 200 Amps electrical service
- Adjacent to Gaumenkitzel German restaurant, and amid an impressive assortment of eating and drinking establishments, artists, furniture and clothing stores
- Steps to Mi Tierra Foods, Post Office, Keetsa Mattress, Alpha Design Furniture, Metro Lighting, Acme Bar, Wells Fargo Bank, Everett & Jones BBQ, Lanesplitter Pizza, Highwire Coffee, Luca Cucina Italiana, Cafe Leila, and La Marcha Tapas Bar
- 1 block from high-traffic San Pablo/University intersection
- Within a 2 mile stretch of home furnishings, accessories and home improvement stores, including Fenton MacLaren, Ohmega Salvage, Metro Lighting, and Serena & Lily