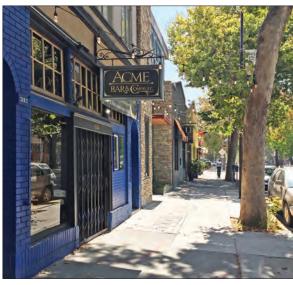

#### **PROPERTY OVERVIEW**

- Flexible floor plan perfect for artist, photographer, start-up, or distribution business
- Ground floor has large open space, a private office, and roll-up door measuring 8'2"W x 9'6"H
- Mezzanine approx. ±750 rsf includes kitchenette
- Natural wood ceilings with 2 skylights
- High ceiling with large open trusses
- 200 Amps electrical service
- Adjacent to Gaumenkitzel German restaurant, and amid an impressive assortment of eating and drinking establishments, artists, furniture and clothing stores
- Steps to Mi Tierra Foods, Post Office, Keetsa Mattress, Alpha Design Furniture, Metro Lighting, Acme Bar, Wells Fargo Bank, Everett & Jones BBQ, Lanesplitter Pizza, Highwire Coffee, Luca Cucina Italiana, Cafe Leila, and La Marcha Tapas Bar
- 1 block from high-traffic San Pablo/University intersection
- Within a 2 mile stretch of home furnishings, accessories and home improvement stores, including Fenton MacLaren, Ohmega Salvage, Metro Lighting, and Serena & Lily

### **FOOD AND DRINKS**

Gaumenkitzel La Marcha Tapas Bar Acme Bar & Company Luca Cucina Italiana Everett & Jones Barbeque

Indus Village
The Spanish Table

Casa Latina Bakery Cafe Leila

Subway

The Rare Barrel Brewery Paisan Italian Restaurant