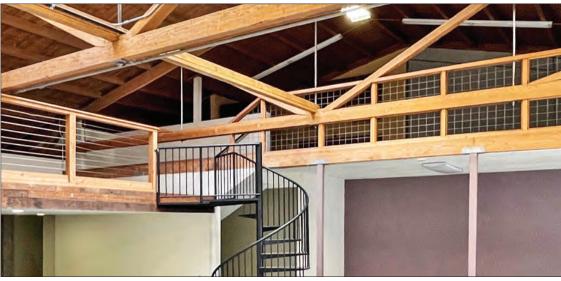

#### **PROPERTY OVERVIEW**

• Size: ± 2,800 rsf, including mezzanine

• Rent: \$2.25 psf/month IG

• Zoning: C-W (West Berkeley Commercial)

#### **PROPERTY OVERVIEW**

- Flexible floor plan perfect for artist, photographer, start-up, or distribution business
- Ground floor has large open space, a private office, and roll-up door measuring 8'2"W x 9'6"H
- Mezzanine approx. ±750 rsf includes kitchenette
- Natural wood ceilings with 2 skylights
- High ceiling with large open trusses
- 200 Amps electrical service
- Adjacent to Gaumenkitzel German restaurant, and amid an impressive assortment of eating and drinking establishments, artists, furniture and clothing stores
- Steps to Mi Tierra Foods, Post Office, Keetsa Mattress, Alpha Design Furniture, Metro Lighting, Acme Bar, Wells Fargo Bank, Everett & Jones BBQ, Lanesplitter Pizza, Highwire Coffee, Luca Cucina Italiana, Cafe Leila, and La Marcha Tapas Bar
- 1 block from high-traffic San Pablo/University intersection
- Within a 2 mile stretch of home furnishings, accessories and home improvement stores, including Fenton MacLaren, Ohmega Salvage, Metro Lighting, and Serena & Lily