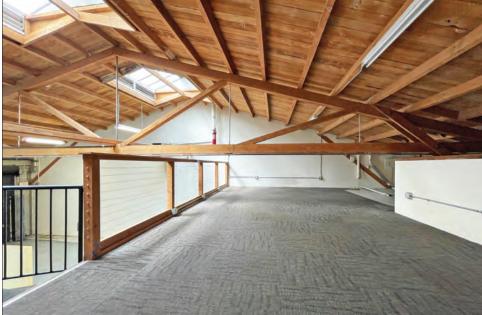

#### **PROPERTY OVERVIEW**

• Size: ± 2,800 rsf, including mezzanine

• Rent: \$2.25 psf/month IG

• Zoning: C-W (West Berkeley Commercial)

#### **PROPERTY OVERVIEW**

- Flexible floor plan perfect for artist, photographer, start-up, or distribution business
- Ground floor has large open space, a private office, and roll-up door measuring 8'2"W x 9'6"H
- Mezzanine approx. ±750 rsf includes kitchenette
- Natural wood ceilings with 2 skylights
- High ceiling with large open trusses
- 200 Amps electrical service
- Adjacent to Gaumenkitzel German restaurant, and amid an impressive assortment of eating and drinking establishments, artists, furniture and clothing stores
- Steps to Mi Tierra Foods, Post Office, Keetsa Mattress, Alpha Design Furniture, Metro Lighting, Acme Bar, Wells Fargo Bank, Everett & Jones BBQ, Lanesplitter Pizza, Highwire Coffee, Luca Cucina Italiana, Cafe Leila, and La Marcha Tapas Bar
- 1 block from high-traffic San Pablo/University intersection
- Within a 2 mile stretch of home furnishings, accessories and home improvement stores, including Fenton MacLaren, Ohmega Salvage, Metro Lighting, and Serena & Lily