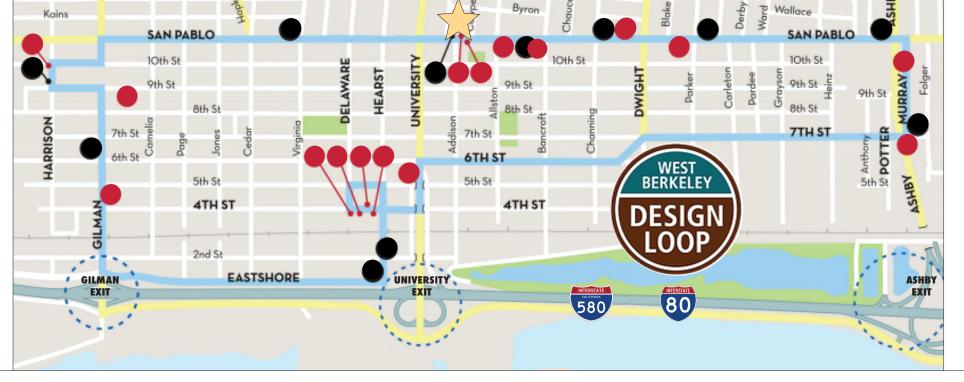

# 1101 COWPER STREET, BERKELEY, CA NEARBY AMENITIES MAP

## **OVERVIEW OF DESIGN LOOP OFFERINGS**

The West Berkeley Design Loop is a group of local merchants, teamed up to provide an unparalleled home improvement shopping experience. Located along a convenient path of travel - from I-80 via Ashby Avenue, University Avenue, or Gilman Street exits - West Berkeley Design Loop merchants work together in the spirit of "co-opetition".

## **RETAIL/HOME IMPROVEMENT STORES IN VICINITY:**

- Metro Lighting
- Ohmega Salvage
- The Gardener
- Keetsa Mattress
- Fenton Maclaren
- Sunrise Specialty
- Truitt and White Lumber
- EcoHome Improvement
- Serena & Lily Outlet