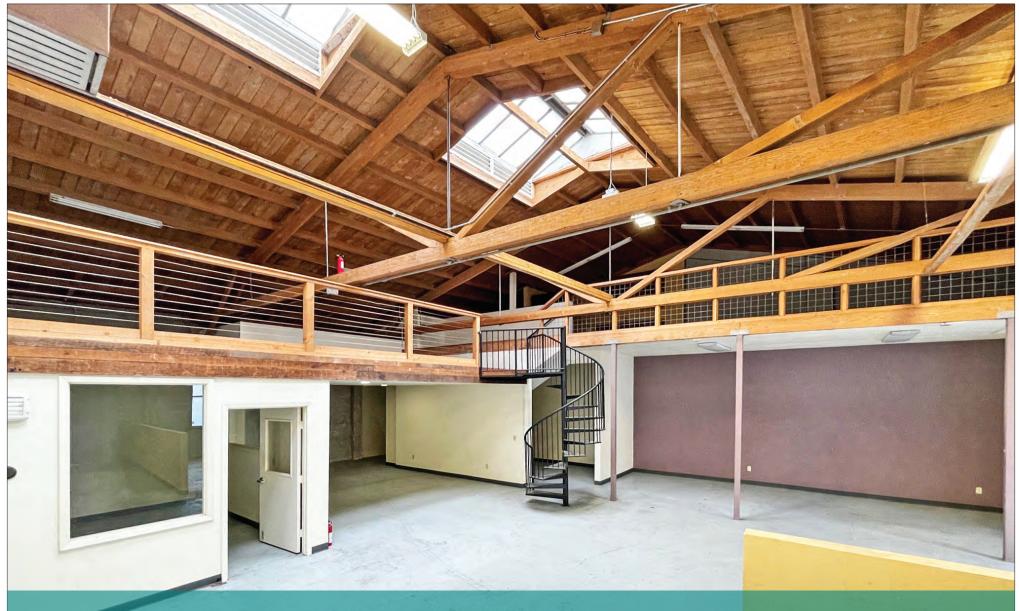

### **PROPERTY OVERVIEW**

- Flexible floor plan perfect for artist, photographer, start-up, or distribution business
- Ground floor has large open space, a private office, and roll-up door measuring  $8^\prime 2^\prime\prime W \ x \ 9^\prime 6^\prime\prime H$
- Mezzanine approximately ±750 rsf includes kitchenette
- Natural wood ceilings with 2 skylights
- High ceiling with large open trusses
- 200 Amps electrical service
- Adjacent to Gaumenkitzel German restaurant, and amid an impressive assortment of eating and drinking establishments, artists, furniture and clothing stores
- Steps to Mi Tierra Foods, Post Office, Keetsa Mattress, Alpha Design Furniture, Metro Lighting, Acme Bar, Wells Fargo Bank, Everett & Jones BBQ, Lanesplitter Pizza, Highwire Coffee, Luca Cucina Italiana, Cafe Leila, and La Marcha Tapas Bar
- 1 block from high-traffic San Pablo/University intersection
- Within a 2 mile stretch of home furnishings, accessories and home improvement stores, including Fenton MacLaren, Ohmega Salvage, Metro Lighting, and Serena & Lily

# 1101 COWPER STREET, BERKELEY, CA WEST BERKELEY DESIGN LOOP

1101 COWPER STREET, BERKELEY, CA PHOTO TOUR

GORDON COMMERCIAL REAL ESTATE BROKERAGE 2091 Rose Street, Berkeley, CA 94709 • www.gordoncommercial.com • T 510 898-0513 • F 510 704-1830 • DRE# 01884390

# 1101 COWPER STREET, BERKELEY, CA PHOTO TOUR

GORDON COMMERCIAL REAL ESTATE BROKERAGE 2091 Rose Street, Berkeley, CA 94709 • www.gordoncommercial.com • T 510 898-0513 • F 510 704-1830 • DRE# 01884390

GORDON COMMERCIAL REAL ESTATE BROKERAGE 2091 Rose Street, Berkeley, CA 94709 • www.gordoncommercial.com • T 510 898-0513 • F 510 704-1830 • DRE# 01884390