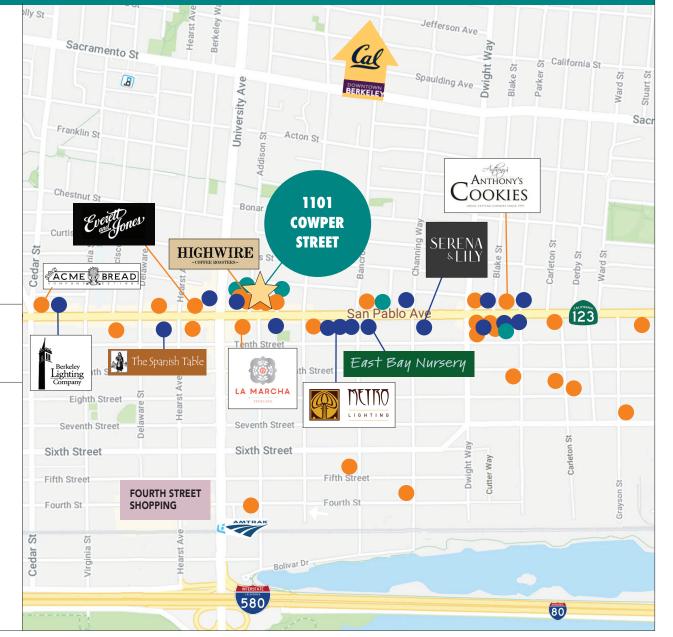

# 1101 COWPER STREET, BERKELEY, CA NEARBY AMENITIES MAP

# 1101 COWPER STREET, BERKELEY, CA **NEIGHBORHOOD DESTINATIONS**

The information contained herein has been provided by the owner of the property or other sources we deem reliable. We have no reason to doubt its accuracy, but we cannot guarantee it. All information should be verified prior to leasing.