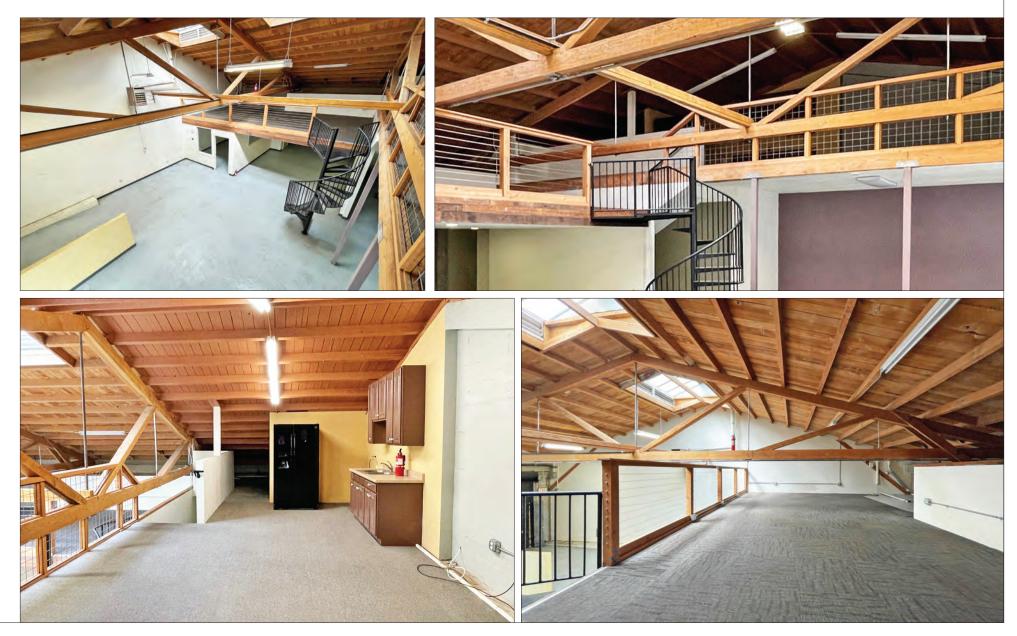

# 1101 COWPER STREET, BERKELEY, CA PHOTO TOUR

GORDON COMMERCIAL REAL ESTATE BROKERAGE 2091 Rose Street, Berkeley, CA 94709 • www.gordoncommercial.com • T 510 898-0513 • F 510 704-1830 • DRE# 01884390

GORDON COMMERCIAL REAL ESTATE BROKERAGE 2091 Rose Street, Berkeley, CA 94709 • www.gordoncommercial.com • T 510 898-0513 • F 510 704-1830 • DRE# 01884390

### **PROPERTY OVERVIEW**

- Flexible floor plan perfect for artist, photographer, start-up, or distribution business
- Ground floor has large open space, a private office, and roll-up door measuring  $8^\prime 2^\prime\prime W \ x \ 9^\prime 6^\prime\prime H$
- Mezzanine approximately ±750 rsf includes kitchenette
- Natural wood ceilings with 2 skylights
- High ceiling with large open trusses
- 200 Amps electrical service
- Adjacent to Gaumenkitzel German restaurant, and amid an impressive assortment of eating and drinking establishments, artists, furniture and clothing stores
- Steps to Mi Tierra Foods, Post Office, Keetsa Mattress, Alpha Design Furniture, Metro Lighting, Acme Bar, Wells Fargo Bank, Everett & Jones BBQ, Lanesplitter Pizza, Highwire Coffee, Luca Cucina Italiana, Cafe Leila, and La Marcha Tapas Bar
- 1 block from high-traffic San Pablo/University intersection
- Within a 2 mile stretch of home furnishings, accessories and home improvement stores, including Fenton MacLaren, Ohmega Salvage, Metro Lighting, and Serena & Lily