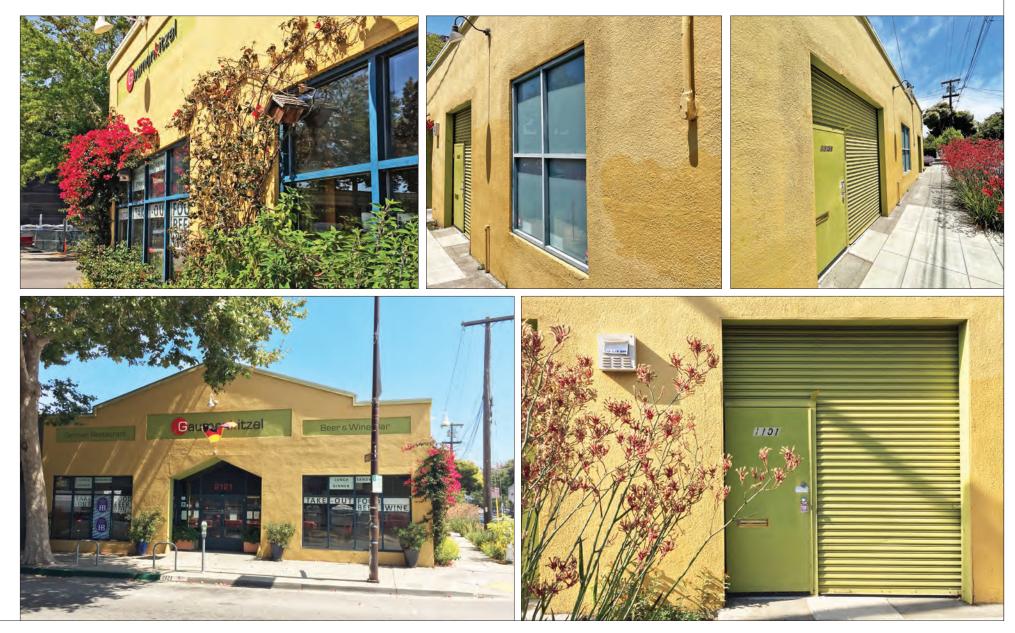

# 1101 COWPER STREET, BERKELEY, CA WEST BERKELEY DESIGN LOOP

1101 COWPER STREET, BERKELEY, CA PHOTO TOUR

GORDON COMMERCIAL REAL ESTATE BROKERAGE 2091 Rose Street, Berkeley, CA 94709 • www.gordoncommercial.com • T 510 898-0513 • F 510 704-1830 • DRE# 01884390

### **PROPERTY OVERVIEW**

- Flexible floor plan perfect for artist, photographer, start-up, or distribution business
- Ground floor has large open space, a private office, and roll-up door measuring  $8^\prime 2^\prime\prime W \ x \ 9^\prime 6^\prime\prime H$
- Mezzanine approximately ±750 rsf includes kitchenette
- Natural wood ceilings with 2 skylights
- High ceiling with large open trusses
- 200 Amps electrical service
- Adjacent to Gaumenkitzel German restaurant, and amid an impressive assortment of eating and drinking establishments, artists, furniture and clothing stores
- Steps to Mi Tierra Foods, Post Office, Keetsa Mattress, Alpha Design Furniture, Metro Lighting, Acme Bar, Wells Fargo Bank, Everett & Jones BBQ, Lanesplitter Pizza, Highwire Coffee, Luca Cucina Italiana, Cafe Leila, and La Marcha Tapas Bar
- 1 block from high-traffic San Pablo/University intersection
- Within a 2 mile stretch of home furnishings, accessories and home improvement stores, including Fenton MacLaren, Ohmega Salvage, Metro Lighting, and Serena & Lily