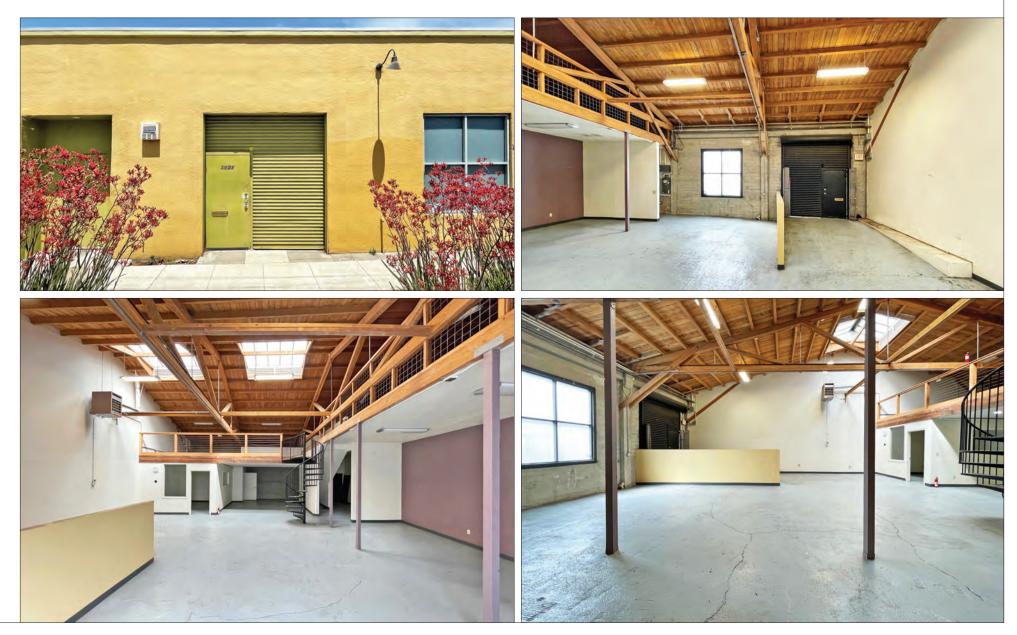

# 1101 COWPER STREET, BERKELEY, CA PHOTO TOUR

GORDON COMMERCIAL REAL ESTATE BROKERAGE 2091 Rose Street, Berkeley, CA 94709 • www.gordoncommercial.com • T 510 898-0513 • F 510 704-1830 • DRE# 01884390

GORDON COMMERCIAL REAL ESTATE BROKERAGE 2091 Rose Street, Berkeley, CA 94709 • www.gordoncommercial.com • T 510 898-0513 • F 510 704-1830 • DRE# 01884390

### **PROPERTY OVERVIEW**

- Flexible floor plan perfect for artist, photographer, start-up, or distribution business
- Ground floor has large open space, a private office, and roll-up door measuring  $8^\prime 2^\prime\prime W \ x \ 9^\prime 6^\prime\prime H$
- Mezzanine approximately ±750 rsf includes kitchenette
- Natural wood ceilings with 2 skylights
- High ceiling with large open trusses
- 200 Amps electrical service
- Adjacent to Gaumenkitzel German restaurant, and amid an impressive assortment of eating and drinking establishments, artists, furniture and clothing stores
- Steps to Mi Tierra Foods, Post Office, Keetsa Mattress, Alpha Design Furniture, Metro Lighting, Acme Bar, Wells Fargo Bank, Everett & Jones BBQ, Lanesplitter Pizza, Highwire Coffee, Luca Cucina Italiana, Cafe Leila, and La Marcha Tapas Bar
- 1 block from high-traffic San Pablo/University intersection
- Within a 2 mile stretch of home furnishings, accessories and home improvement stores, including Fenton MacLaren, Ohmega Salvage, Metro Lighting, and Serena & Lily