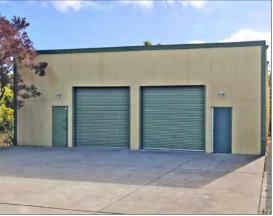

- 7 carpeted offices, 3 restrooms
- Lobby entry with inside stairway (no elevator)
- Plentiful natural light from generous wood-trimmed windows
- Numerous skylights and recessed lighting
- Electricity 400 amp, 3-phase power
- Baseboard heaters in each office
- Wired for Comcast
- Warehouse with 2 roll-up doors (11' W x 10' H) accessible through rear-alley access
- Gated patio/off-street parking lot behind building