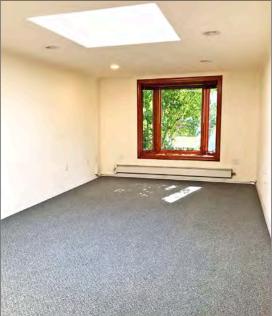

- 7 carpeted offices, 3 restrooms
- Lobby entry with inside stairway (no elevator)
- Plentiful natural light from generous wood-trimmed windows
- Numerous skylights and recessed lighting
- Electricity 400 amp, 3-phase power
- Baseboard heaters in each office
- Wired for Comcast
- Warehouse with 2 roll-up doors (11' W x 10' H) accessible through rear-alley access
- Gated patio/off-street parking lot behind building