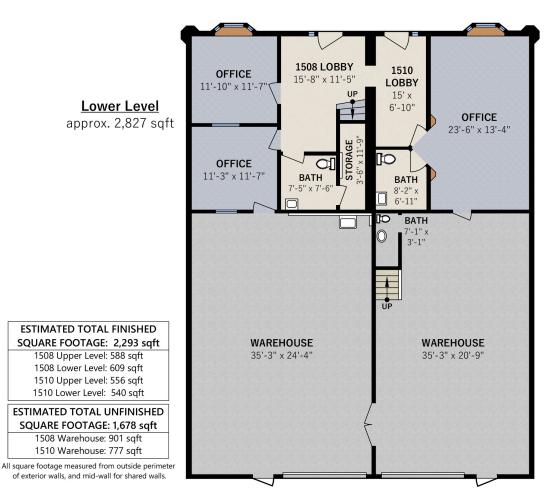

#### **FLOOR PLAN**

Upper Level approx. 1,144 sqft

Not to scale. This drawing is intended to be used as an aid for planning. Though care was taken in drawing this floor plan, accuracy is not guaranteed.

#### SITE PLAN

Site Plan
lot size approx. 6,500 sqft

Not to scale. This drawing is intended to be used as an aid for planning. Though care was taken in drawing this floor plan, accuracy is not guaranteed.