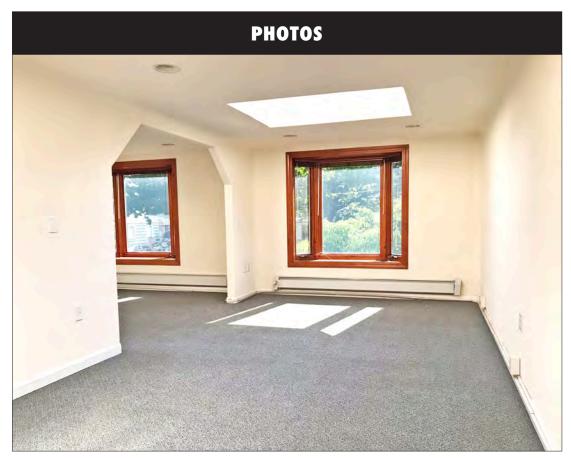

#### **PROPERTY FEATURES**

Gated entry through a lovely garden into a spacious office building with direct access to warehouse space at the back of the property. Main lobby area with 3 offices and 2 restrooms downstairs; stairway to 4 offices and 1 bathroom upstairs. Perfect for start-up, light industrial work, manufacturing, winery, studio for artists, engineers or designers (not a live/work space). Located off I-80 via University Avenue, with easy access to both SF Bay Bridge and Richmond-San Rafael Bridge.

- 7 carpeted offices, 3 restrooms
- Lobby entry with inside stairway (no elevator)
- Plentiful natural light from generous wood-trimmed windows
- Numerous skylights and recessed lighting
- Electricity 400 amp, 3-phase power
- Baseboard heaters in each office
- Wired for Comcast
- Warehouse with 2 roll-up doors (11' W x 10' H) accessible through rear-alley access
- Gated patio/off-street parking lot behind building