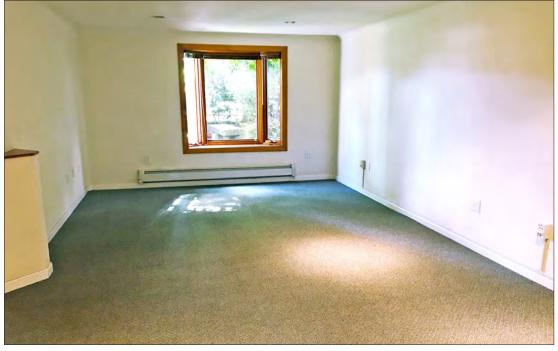

#### **PROPERTY FEATURES**

Gated entry through a lovely garden into a spacious office building with direct access to warehouse space at the back of the property. Main lobby area with 3 offices and 2 restrooms downstairs; stairway to 4 offices and 1 bathroom upstairs. Perfect for start-up, light industrial work, manufacturing, winery, studio for artists, engineers or designers (not a live/work space). Located off I-80 via University Avenue, with easy access to both SF Bay Bridge and Richmond-San Rafael Bridge.

- 7 carpeted offices, 3 restrooms
- Lobby entry with inside stairway (no elevator)
- Plentiful natural light from generous wood-trimmed windows
- Numerous skylights and recessed lighting
- Electricity 400 amp, 3-phase power
- Baseboard heaters in each office
- Wired for Comcast
- Warehouse with 2 roll-up doors (11' W x 10' H) accessible through rear-alley access
- Gated patio/off-street parking lot behind building