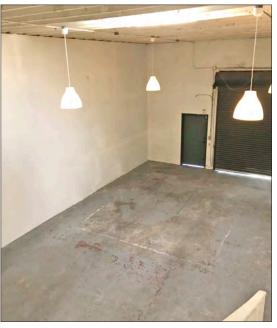

#### **PROPERTY FEATURES**

Gated entry through a lovely garden into a spacious office building with direct access to warehouse space at the back of the property. Main lobby area with 3 offices and 2 restrooms downstairs; stairway to 4 offices and 1 bathroom upstairs. Perfect for start-up, light industrial work, manufacturing, winery, studio for artists, engineers or designers (not a live/work space). Located off I-80 via University Avenue, with easy access to both SF Bay Bridge and Richmond-San Rafael Bridge.

- 7 carpeted offices, 3 restrooms
- Lobby entry with inside stairway (no elevator)
- Plentiful natural light from generous wood-trimmed windows
- Numerous skylights and recessed lighting
- Electricity 400 amp, 3-phase power
- Baseboard heaters in each office
- Wired for Comcast
- Warehouse with 2 roll-up doors (11' W x 10' H) accessible through rear-alley access
- Gated patio/off-street parking lot behind building