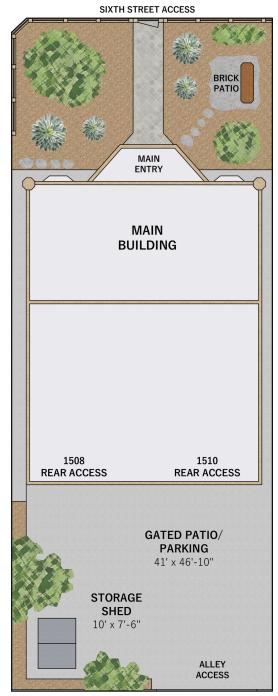

#### SITE PLAN

Site Plan
lot size approx. 6,500 sqft

Not to scale. This drawing is intended to be used as an aid for planning. Though care was taken in drawing this floor plan, accuracy is not guaranteed.

#### **PROPERTY FEATURES**

Gated entry through a lovely garden into a spacious office building with direct access to warehouse space at the back of the property. Main lobby area with 3 offices and 2 restrooms downstairs; stairway to 4 offices and 1 bathroom upstairs. Perfect for start-up, light industrial work, manufacturing, winery, studio for artists, engineers or designers (not a live/work space). Located off I-80 via University Avenue, with easy access to both SF Bay Bridge and Richmond-San Rafael Bridge.

- 7 carpeted offices, 3 restrooms
- Lobby entry with inside stairway (no elevator)
- Plentiful natural light from generous wood-trimmed windows
- Numerous skylights and recessed lighting
- Electricity 400 amp, 3-phase power
- Baseboard heaters in each office
- Wired for Comcast
- Warehouse with 2 roll-up doors (11' W x 10' H) accessible through rear-alley access
- Gated patio/off-street parking lot behind building