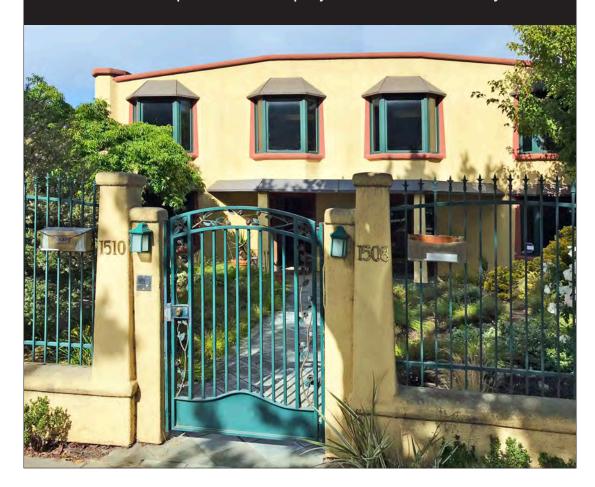

## 1508-10 6TH STREET, BERKELEY, CA

Clean and Spacious Gated Property Available in West Berkeley

#### **PROPERTY FEATURES**

Gated entry through a lovely garden into a spacious office building with direct access to warehouse space at the back of the property. Main lobby area with 3 offices and 2 restrooms downstairs; stairway to 4 offices and 1 bathroom upstairs. Perfect for start-up, light industrial work, manufacturing, winery, studio for artists, engineers or designers (not a live/work space). Located off I-80 via University Avenue, with easy access to both SF Bay Bridge and Richmond-San Rafael Bridge.