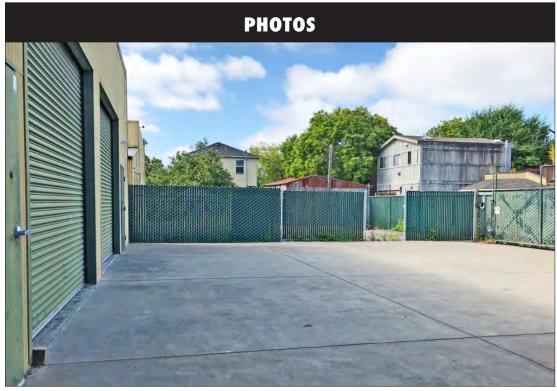

#### **PROPERTY FEATURES**

Gated entry through a lovely garden into a spacious office building with direct access to warehouse space at the back of the property. Main lobby area with 3 offices and 2 restrooms downstairs; stairway to 4 offices and 1 bathroom upstairs. Perfect for start-up, light industrial work, manufacturing, winery, studio for artists, engineers or designers (not a live/work space). Located off I-80 via University Avenue, with easy access to both SF Bay Bridge and Richmond-San Rafael Bridge.

- 7 carpeted offices, 3 restrooms
- Lobby entry with inside stairway (no elevator)
- Plentiful natural light from generous wood-trimmed windows
- Numerous skylights and recessed lighting
- Electricity 400 amp, 3-phase power
- Baseboard heaters in each office
- Wired for Comcast
- Warehouse with 2 roll-up doors (11' W x 10' H) accessible through rear-alley access
- Gated patio/off-street parking lot behind building