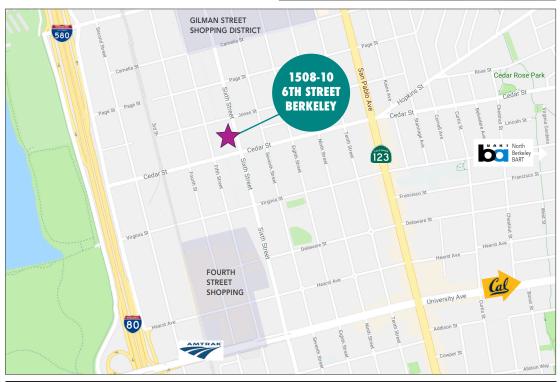

## 1508-10 6TH STREET, BERKELEY, CA

Clean and Spacious Gated Property Available in West Berkeley

#### **PROPERTY FEATURES**

Gated entry through a lovely garden into a spacious office building with direct access to warehouse space at the back of the property. Main lobby area with 3 offices and 2 restrooms downstairs; stairway to 4 offices and 1 bathroom upstairs. Perfect for start-up, light industrial work, manufacturing, winery, studio for artists, engineers or designers (not a live/work space). Located off I-80 via University Avenue, with easy access to both SF Bay Bridge and Richmond-San Rafael Bridge.