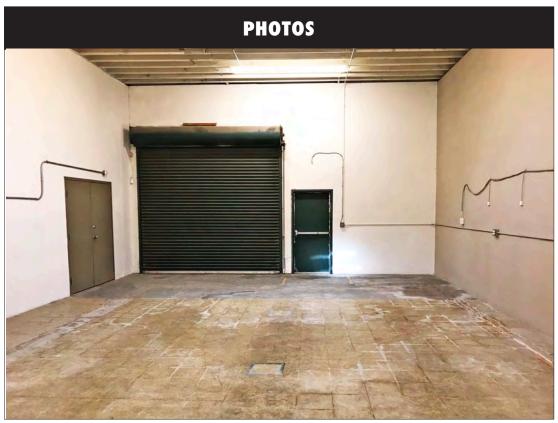

- 7 carpeted offices, 3 restrooms
- Lobby entry with inside stairway (no elevator)
- Plentiful natural light from generous wood-trimmed windows
- Numerous skylights and recessed lighting
- Electricity 400 amp, 3-phase power
- Baseboard heaters in each office
- Wired for Comcast
- Warehouse with 2 roll-up doors (11' W x 10' H) accessible through rear-alley access
- Gated patio/off-street parking lot behind building