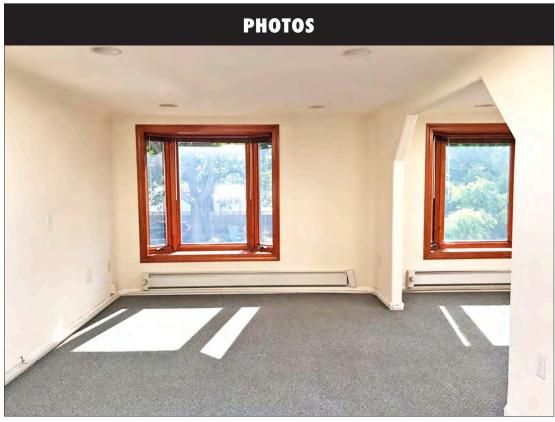

- 7 carpeted offices, 3 restrooms
- Lobby entry with inside stairway (no elevator)
- Plentiful natural light from generous wood-trimmed windows
- Numerous skylights and recessed lighting
- Electricity 400 amp, 3-phase power
- Baseboard heaters in each office
- Wired for Comcast
- Warehouse with 2 roll-up doors (11' W x 10' H) accessible through rear-alley access
- Gated patio/off-street parking lot behind building