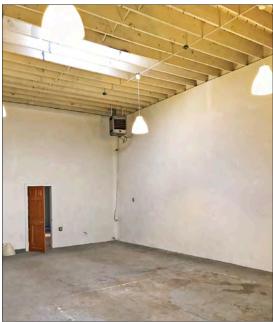

#### **PROPERTY FEATURES**

Gated entry through a lovely garden into a spacious office building with direct access to warehouse space at the back of the property. Main lobby area with 3 offices and 2 restrooms downstairs; stairway to 4 offices and 1 bathroom upstairs. Perfect for start-up, light industrial work, manufacturing, winery, studio for artists, engineers or designers (not a live/work space). Located off I-80 via University Avenue, with easy access to both SF Bay Bridge and Richmond-San Rafael Bridge.

- 7 carpeted offices, 3 restrooms
- Lobby entry with inside stairway (no elevator)
- Plentiful natural light from generous wood-trimmed windows
- Numerous skylights and recessed lighting
- Electricity 400 amp, 3-phase power
- Baseboard heaters in each office
- Wired for Comcast
- Warehouse with 2 roll-up doors (11' W x 10' H) accessible through rear-alley access
- Gated patio/off-street parking lot behind building