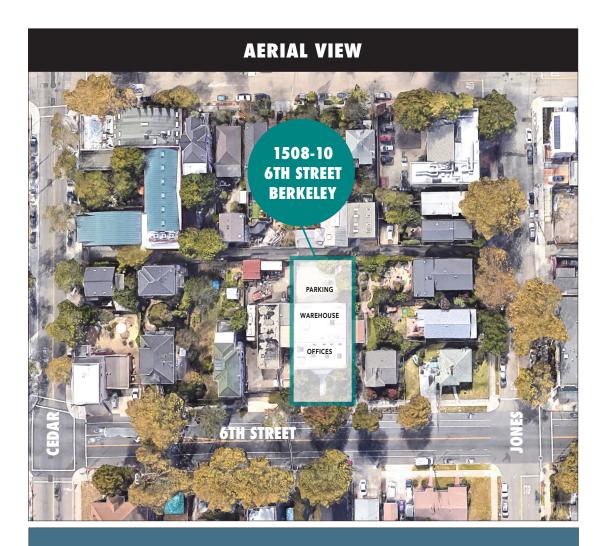

## 1508-10 6TH STREET, BERKELEY, CA

Clean and Spacious Gated Property Available in West Berkeley

#### SITE PLAN

Site Plan
lot size approx. 6,500 sqft

Not to scale. This drawing is intended to be used as an aid for planning. Though care was taken in drawing this floor plan, accuracy is not guaranteed.