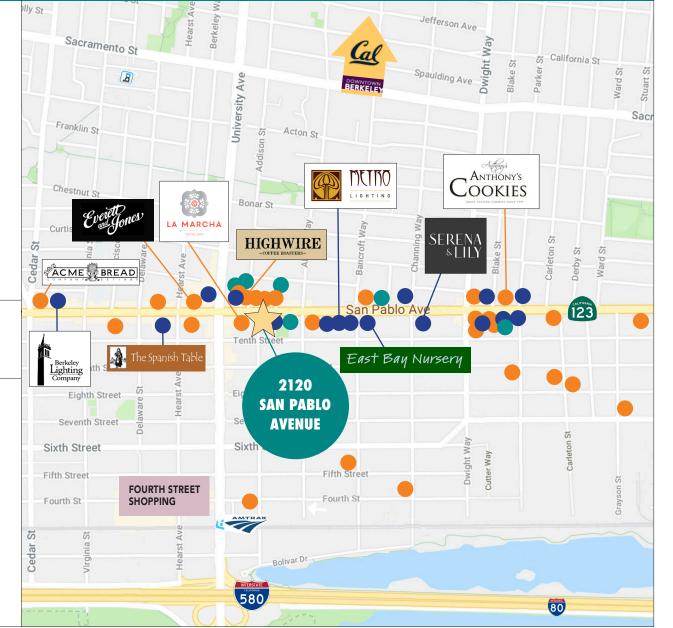

# 2120 SAN PABLO AVENUE, BERKELEY, CA **NEARBY AMENITIES MAP**

#### **PROPERTY FEATURES**

- Corner location near University Avenue intersection, with storefront on San Pablo Avenue (CA State Route 123)
- Brand new construction
- Shared common restroom
- Off-street parking
- High-traffic area
- Both San Pablo and University Avenues have 4 lanes, heavily traveled, in this popular West Berkeley neighborhood
- Situated in Berkeley's International Food District a growing collection of international markets and cuisine, including La Marcha Tapas Bar, Luca Cucina Italiana, Highwire Coffee, Cafe Leila, Lanesplitter Pizza, Gaumenkitzel German restaurant
- Across from Mi Tierra Foods, Keetsa Mattress, Alpha Design Furniture, and Acme Bar
- Amid a well-rounded mix of retail, restaurants and commercial services
- Dense food and home improvement corridor
- Near many residential developments, major employment, parks, and schools
- Part of the West Berkeley Design Loop, a 2-mile stretch of home furnishings, accessories, and improvement stores

#### **DELIVERY WILL BE FULLY BUILT OUT WITH SALON FIXTURES AND FINISHES**

- Prominent corner site located between UC Berkeley and Fourth Street Shopping District (8 blocks away) with the Apple Store, Anthropologie, Lululemon, Bette's Diner, Peet's Coffee, Sur La Table, Amazon 4-star, Sephora, Builders Booksource, The Gardener, and more!
- Short walk to North Berkeley BART
- 1.5 miles to Downtown and UC Berkeley
- 2.7 miles to Emeryville Public Market
- 3.1 miles to Powell Street Plaza and Shops
- Easy freeway accessibility and SF Bay Bridge access via I-80 corridor
- Near hundreds of new housing units approved or under construction. Currently ±1,400 units (across 20 projects) have been submitted and are pending review
- Nearby companies include Clif Bar, Pixar, Modern-twist Inc,LeapFrog, Meyer Sound, City Sports Gym, Title Nine Sportswear, Acme Bread, Whole Foods Market (Regional), Metropolis Baking, TCHO Chocolate, F'real Foods, Bolt Threads, GU Energy Labs, Annie's Homegrown, Ripple Foods, La Tourangelle Artisan Oils, Perfect Day Foods, Wild Earth Dog Food, Inc., Siemens Healthcare, Peet's Coffee Corp HQ, and Anthony's Cookies

#### FOOD AND DRINKS

La Marcha Tapas Bar Gaumenkitzel Acme Bar & Company Luca Cucina Italiana Everett & Jones Barbeque Indus Village The Spanish Table Casa Latina Bakery Cafe Leila Subway The Rare Barrel Brewery Paisan Italian Restaurant Longbranch Saloon Caffè Chiave Third Culture Bakery Standard Fare Acme Bread

Highwire Coffee Roasters Lanesplitter Pizza & Pub Vital Vittles Bakery Viks Chaat Tomate Cafe The Rare Barrel Gallegos Mexican Restaurant Le Pho Vietnamese Restaurant Anchalee Thai Cuisine Anthony's Cookies Catahoula Kaffeegarten Project Juice Cafe Réveille Lvasare Zut! Peet's Coffee Tacubaya

#### **FITNESS**

Berkeley CrossFit The Yoga Room West Berkeley Fencing Club

#### RETAIL

Keetsa Mattress Store Omega Lighting & Design Alpha Design Furniture The Spanish Table East Bay Nursery Metro Lighting Halmar Work Clothes Ohmega Salvage Sunrise Specialty Big O Tires Famous Foam Factory Jae Adore Clothing Store Lhasa Karnak Herb Company Ecology Center Store Berkeley Muay Thai & Fitness SoulCycle

West Wind Kung-Fu Karate

Serena & Lily Outlet Berkeley Lighting Company

#### FOURTH STREET RETAIL INCLUDES:

Apple Store Builders Booksource Paper Source Madewell Anthropologie Sephora Lululemon Sur La Table Design Within Reach The Gardener