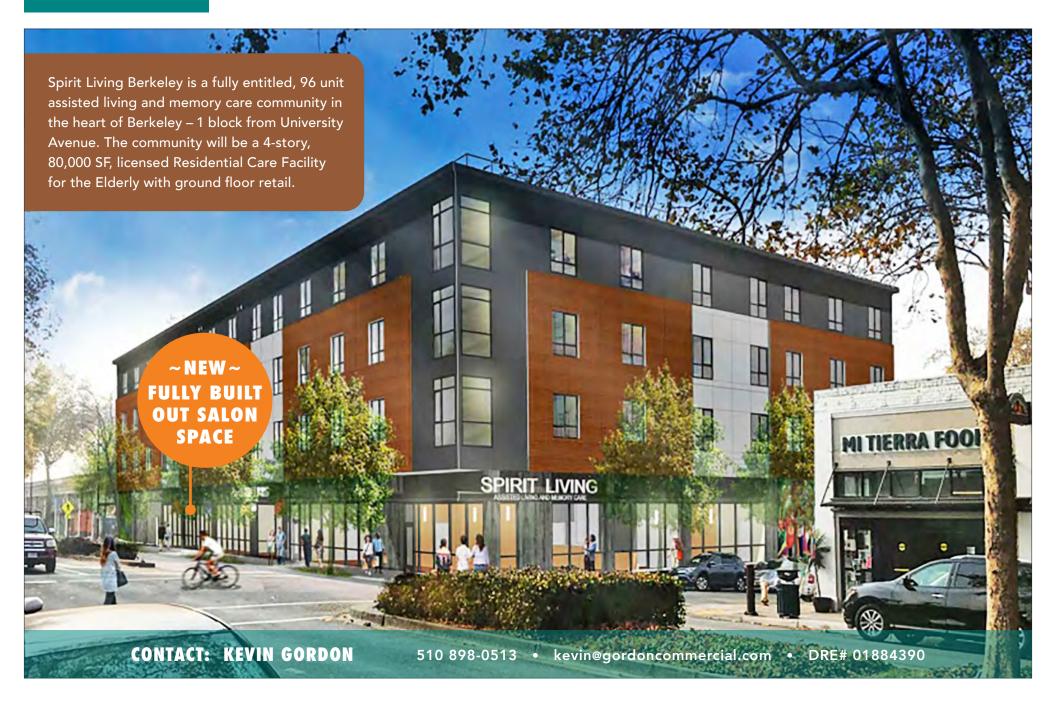

# NEW CONSTRUCTION! ON GROUND FLOOR - ALONG HIGH-TRAFFIC SAN PABLO AVENUE

# 2120 SAN PABLO AVENUE, BERKELEY, CA

### HIGH VISIBILITY ON BUSY COMMERCIAL STRETCH - IN WEST BERKELEY WITH EASY FREEWAY ACCESS

#### **PROPERTY OVERVIEW**

- Size: ± 700 rsf
- Rent: \$3.50 psf/month NNN
- Zoning: C-W (West Berkeley Commercial)

#### **PROPERTY FEATURES**

- Corner location near University Avenue intersection, with storefront on San Pablo Avenue (CA State Route 123)
- Brand new construction
- Shared common restroom
- Off-street parking
- High-traffic area
- Both San Pablo and University Avenues have 4 lanes, heavily traveled, in this popular West Berkeley neighborhood
- Situated in Berkeley's International Food District a growing collection of international markets and cuisine, including La Marcha Tapas Bar, Luca Cucina Italiana, Highwire Coffee, Cafe Leila, Lanesplitter Pizza, Gaumenkitzel German restaurant
- Across from Mi Tierra Foods, Keetsa Mattress, Alpha Design Furniture, and Acme Bar
- Amid a well-rounded mix of retail, restaurants and commercial services
- Dense food and home improvement corridor
- Near many residential developments, major employment, parks, and schools
- Part of the West Berkeley Design Loop, a 2-mile stretch of home furnishings, accessories, and improvement stores

#### **DELIVERY WILL BE FULLY BUILT OUT WITH SALON FIXTURES AND FINISHES**

- Prominent corner site located between UC Berkeley and Fourth Street Shopping District (8 blocks away) with the Apple Store, Anthropologie, Lululemon, Bette's Diner, Peet's Coffee, Sur La Table, Amazon 4-star, Sephora, Builders Booksource, The Gardener, and more!
- Short walk to North Berkeley BART
- 1.5 miles to Downtown and UC Berkeley
- 2.7 miles to Emeryville Public Market
- 3.1 miles to Powell Street Plaza and Shops
- Easy freeway accessibility and SF Bay Bridge access via I-80 corridor
- Near hundreds of new housing units approved or under construction. Currently ±1,400 units (across 20 projects) have been submitted and are pending review
- Nearby companies include Clif Bar, Pixar, Modern-twist Inc,LeapFrog, Meyer Sound, City Sports Gym, Title Nine Sportswear, Acme Bread, Whole Foods Market (Regional), Metropolis Baking, TCHO Chocolate, F'real Foods, Bolt Threads, GU Energy Labs, Annie's Homegrown, Ripple Foods, La Tourangelle Artisan Oils, Perfect Day Foods, Wild Earth Dog Food, Inc., Siemens Healthcare, Peet's Coffee Corp HQ, and Anthony's Cookies