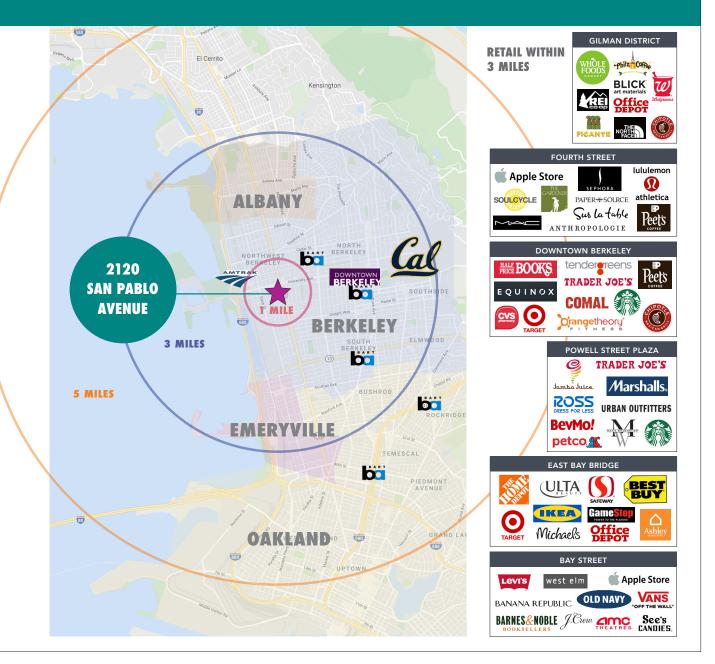

# 2120 SAN PABLO AVENUE, BERKELEY, CA **NEARBY AMENITIES MAP**

#### FOOD AND DRINKS

La Marcha Tapas Bar Gaumenkitzel Acme Bar & Company Luca Cucina Italiana Everett & Jones Barbeque Indus Village The Spanish Table Casa Latina Bakery Cafe Leila Subway The Rare Barrel Brewery Paisan Italian Restaurant Longbranch Saloon Caffè Chiave Third Culture Bakery Standard Fare Acme Bread

Highwire Coffee Roasters Lanesplitter Pizza & Pub Vital Vittles Bakery Viks Chaat Tomate Cafe The Rare Barrel Gallegos Mexican Restaurant Le Pho Vietnamese Restaurant Anchalee Thai Cuisine Anthony's Cookies Catahoula Kaffeegarten Project Juice Cafe Réveille Lvasare Zut! Peet's Coffee Tacubaya

#### **FITNESS**

Berkeley CrossFit The Yoga Room West Berkeley Fencing Club

#### RETAIL

Keetsa Mattress Store Omega Lighting & Design Alpha Design Furniture The Spanish Table East Bay Nursery Metro Lighting Halmar Work Clothes Ohmega Salvage Sunrise Specialty Big O Tires Famous Foam Factory Jae Adore Clothing Store Lhasa Karnak Herb Company Ecology Center Store Berkeley Muay Thai & Fitness SoulCycle

West Wind Kung-Fu Karate

Serena & Lily Outlet Berkeley Lighting Company

#### FOURTH STREET RETAIL INCLUDES:

Apple Store Builders Booksource Paper Source Madewell Anthropologie Sephora Lululemon Sur La Table Design Within Reach The Gardener