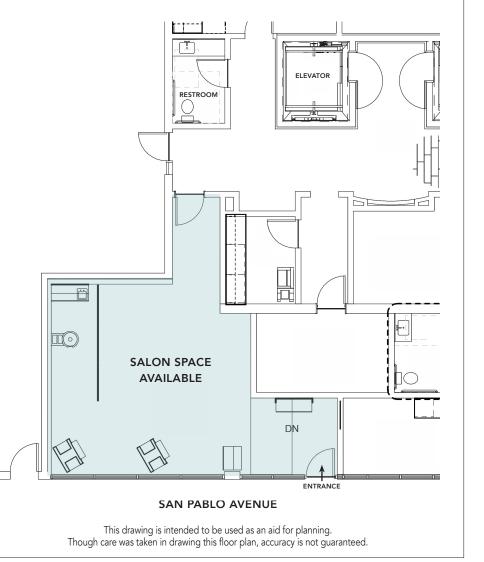

#### **PROPERTY OVERVIEW**

- Size: ± 700 rsf
- Rent: \$3.50 psf/month NNN
- Zoning: C-W (West Berkeley Commercial)

#### **DELIVERY WILL BE FULLY BUILT OUT WITH SALON FIXTURES AND FINISHES**

- Prominent corner site located between UC Berkeley and Fourth Street Shopping District (8 blocks away) with the Apple Store, Anthropologie, Lululemon, Bette's Diner, Peet's Coffee, Sur La Table, Amazon 4-star, Sephora, Builders Booksource, The Gardener, and more!
- Short walk to North Berkeley BART
- 1.5 miles to Downtown and UC Berkeley
- 2.7 miles to Emeryville Public Market
- 3.1 miles to Powell Street Plaza and Shops
- Easy freeway accessibility and SF Bay Bridge access via I-80 corridor
- Near hundreds of new housing units approved or under construction. Currently ±1,400 units (across 20 projects) have been submitted and are pending review
- Nearby companies include Clif Bar, Pixar, Modern-twist Inc,LeapFrog, Meyer Sound, City Sports Gym, Title Nine Sportswear, Acme Bread, Whole Foods Market (Regional), Metropolis Baking, TCHO Chocolate, F'real Foods, Bolt Threads, GU Energy Labs, Annie's Homegrown, Ripple Foods, La Tourangelle Artisan Oils, Perfect Day Foods, Wild Earth Dog Food, Inc., Siemens Healthcare, Peet's Coffee Corp HQ, and Anthony's Cookies