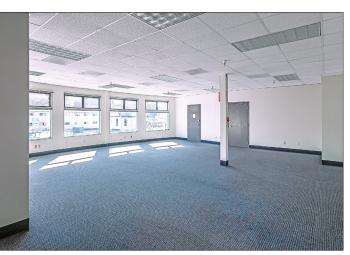

|                    |            |              | -                                   |                                          |
|--------------------|------------|--------------|-------------------------------------|------------------------------------------|
| SPACE              | SIZE (RSF) | MONTHLY RENT | ADDITIONAL TENANT EXPENSES          | TERM                                     |
| 2nd Floor<br>Front | ±2,220     | \$5,550      | In-office janitorial and phone/data | 1 year or longer<br>Available now        |
| 2nd Floor<br>Rear  | ±1,930     | \$4,825      | In-office janitorial and phone/data | 1 year or longer<br>Available now        |
| 3rd Floor<br>#301  | ±1,200     | \$3,240      | In-office janitorial and phone/data | 1 year or longer<br>Available in 30 days |
| 3rd Floor<br>#302  | ±1,054     | \$2,635      | In-office janitorial and phone/data | 1 year or longer<br>Available now        |
| <b>T</b>           |            |              |                                     |                                          |

# **3RD FLOOR**