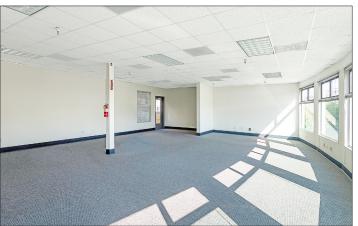

### ENTIRE SECOND FLOOR OF $\pm 4,150$ RSF TWO THIRD-FLOOR OFFICES OF $\pm 2,254$ RSF

- Perfect for office, classroom, or tech use
- Mix of open space with private offices
- New flooring and paint throughout
- Elevator, HVAC, and ADA restrooms in place
- Building meets UC seismic requirements
- Secure entrance with key pad entry to lobby
- Monthly parking available
- Zoned C-T

# **3RD FLOOR**