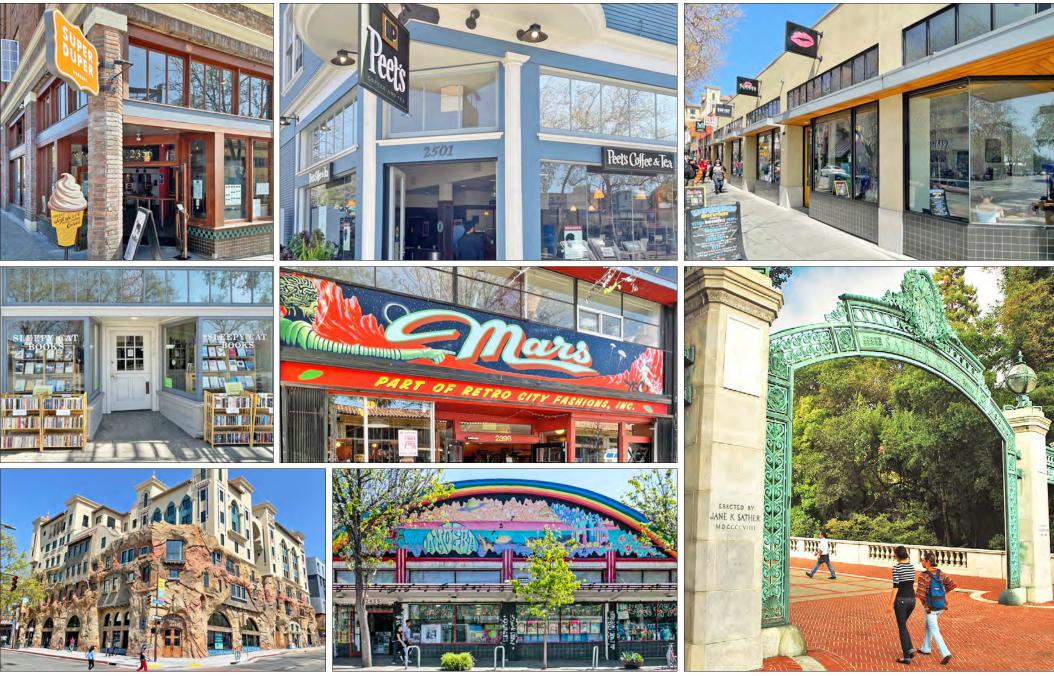

#### **THE NEIGHBORHOOD** At 4.5 miles long, Telegraph Avenue begins at the foot of UC Berkeley and stretches into Downtown Oakland. And just 5 blocks of Telegraph (from Bancroft Way to Parker Street) are the key to the street's legacy. This 5-block stretch of storefronts is abuzz with college students, street vendors, locals, and tourists. 2470 **TELEGRAPH** DOWNTOWN AVE BERKELEY Eureka! cvs Noodles Fresh Endless Summer Sweets **Crossroads Trading** Toss Noodle Bar Pegasus Books Tupper & Reed Fish & Bird La Note Cornerstone Target Edwards Stadium Spieker Plaza **Cal Performances** 1951 Coffee Company **UC Student Union** Tacos Sinaloa 510 Skateboarding Moe's Books Sliver Café Mezzo Raleigh's Pub Mars Mercantile Sproul Hall **Bear Basics** Haas Pavilion Walgreens Subway Bongo Burger TELEGRAPH AVE Peet's Ameoba Records **Cupcakin Bake Shop Super Duper Burgers** Chipotle **UC BERKELEY Romeo's Coffee Poke Parlor** Gypsy's Trattoria Jamba Juice **TELEGRAPH** Seniore's Pizza Café Milano Games of Berkeley Hearst Field Annex DISTRICT **Bancroft Clothing** Artichoke Basille's Pizza Hearst Gym Graduate Berkeley **Berkeley City Club** 22. B. B. 19

## IN THE VICINITY

The information contained herein has been provided by the owner of the property or other sources we deem reliable. We have no reason to doubt its accuracy, but we cannot guarantee it. All information should be verified prior to sale.