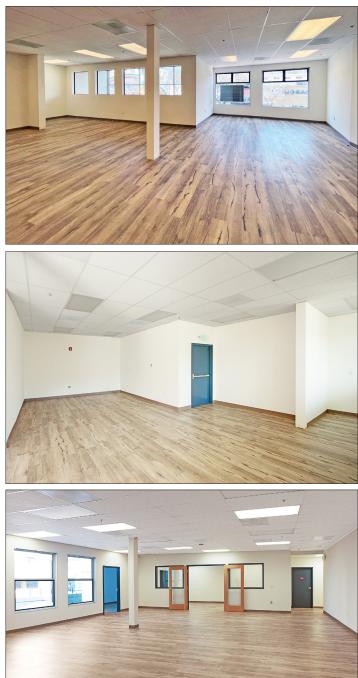

### ENTIRE SECOND FLOOR OF $\pm 4,150$ RSF TWO THIRD-FLOOR OFFICES OF $\pm 2,254$ RSF

- Perfect for office, classroom, or tech use
- Mix of open space with private offices
- New flooring and paint throughout
- Elevator, HVAC, and ADA restrooms in place
- Building meets UC seismic requirements
- Secure entrance with key pad entry to lobby
- Monthly parking available
- Zoned C-T

|                    |            |              | -                                   |                                          |
|--------------------|------------|--------------|-------------------------------------|------------------------------------------|
| SPACE              | SIZE (RSF) | MONTHLY RENT | ADDITIONAL TENANT EXPENSES          | TERM                                     |
| 2nd Floor<br>Front | ±2,220     | \$5,550      | In-office janitorial and phone/data | 1 year or longer<br>Available now        |
| 2nd Floor<br>Rear  | ±1,930     | \$4,825      | In-office janitorial and phone/data | 1 year or longer<br>Available now        |
| 3rd Floor<br>#301  | ±1,200     | \$3,240      | In-office janitorial and phone/data | 1 year or longer<br>Available in 30 days |
| 3rd Floor<br>#302  | ±1,054     | \$2,635      | In-office janitorial and phone/data | 1 year or longer<br>Available now        |
| <b>T</b>           |            |              |                                     |                                          |