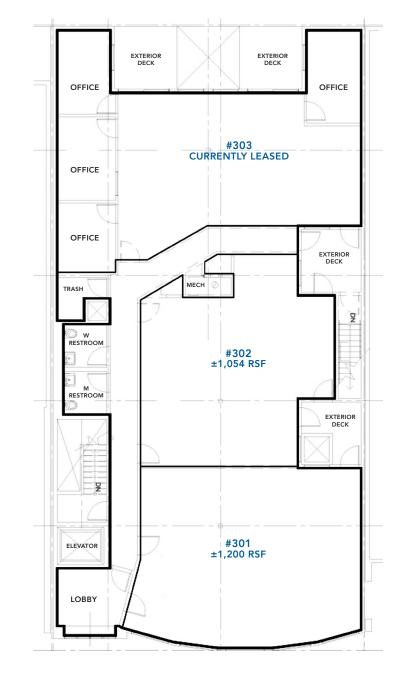

## **PREMISES PLAN**

This draw

ranteed.

TELEGRAPH AVENUE

# **3RD FLOOR**

## **PREMISES PLAN**

TELEGRAPH AVENUE

|                    |            |              | -                                   |                                          |
|--------------------|------------|--------------|-------------------------------------|------------------------------------------|
| SPACE              | SIZE (RSF) | MONTHLY RENT | ADDITIONAL TENANT EXPENSES          | TERM                                     |
| 2nd Floor<br>Front | ±2,220     | \$5,550      | In-office janitorial and phone/data | 1 year or longer<br>Available now        |
| 2nd Floor<br>Rear  | ±1,930     | \$4,825      | In-office janitorial and phone/data | 1 year or longer<br>Available now        |
| 3rd Floor<br>#301  | ±1,200     | \$3,240      | In-office janitorial and phone/data | 1 year or longer<br>Available in 30 days |
| 3rd Floor<br>#302  | ±1,054     | \$2,635      | In-office janitorial and phone/data | 1 year or longer<br>Available now        |
| <b>T</b>           |            |              |                                     |                                          |