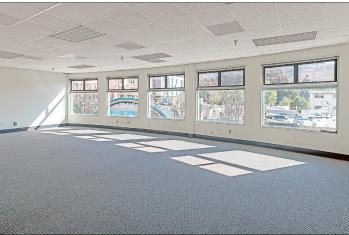

### ENTIRE SECOND FLOOR OF $\pm 4,150$ RSF TWO THIRD-FLOOR OFFICES OF $\pm 2,254$ RSF

- Perfect for office, classroom, or tech use
- Mix of open space with private offices
- New flooring and paint throughout
- Elevator, HVAC, and ADA restrooms in place
- Building meets UC seismic requirements
- Secure entrance with key pad entry to lobby
- Monthly parking available
- Zoned C-T

# 2ND FLOOR