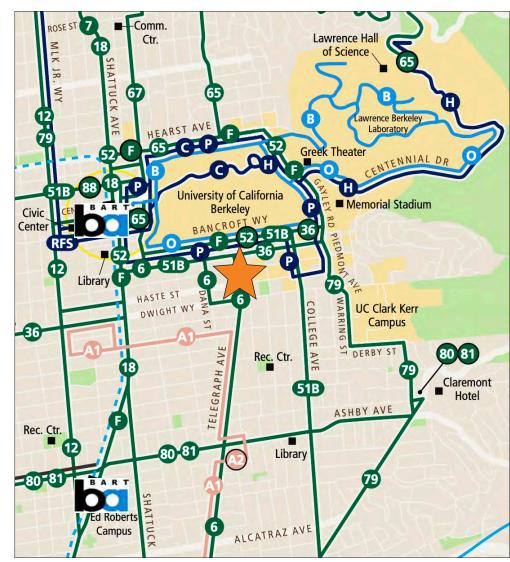

## **TRANSPORTATION & PARKING**

#### **EXCELLENT ACCESS TO MASS TRANSIT**

Berkeley benefits from immediate access to rail, sea, highway and bus service, and is convenient to all major employment and residential areas in the greater Bay Area. Few places are as accessibly located as Berkeley.

- Public Transit: BART, Amtrak, AC Transit, Ferry
- Major Highways: I-80/Bay Bridge, I-580, I-880, SR-24, SR-13
- Parking: 5,000+ spaces Downtown
- Bike Share: 19 spaces at Telegraph and Haste 23 at Bancroft and Telegraph
- International Airports: OAK - 14 miles SFO - 23 miles
  - SJC 44 miles

#### Downtown BART Accessible

- 8 minute bus ride from the property.
- 19 minute walk from the property

#### **Other Nearby BART Stations**

 MacArthur, Rockridge, and Ashby BART stations are all less than 20 minutes away via AC Transit

#### AC Transit

Oakland-based public transit serving Alameda and Contra Costa counties.

• Line 6 stops at corner of Dwight every fifteen minutes going to and from Downtown Berkeley BART