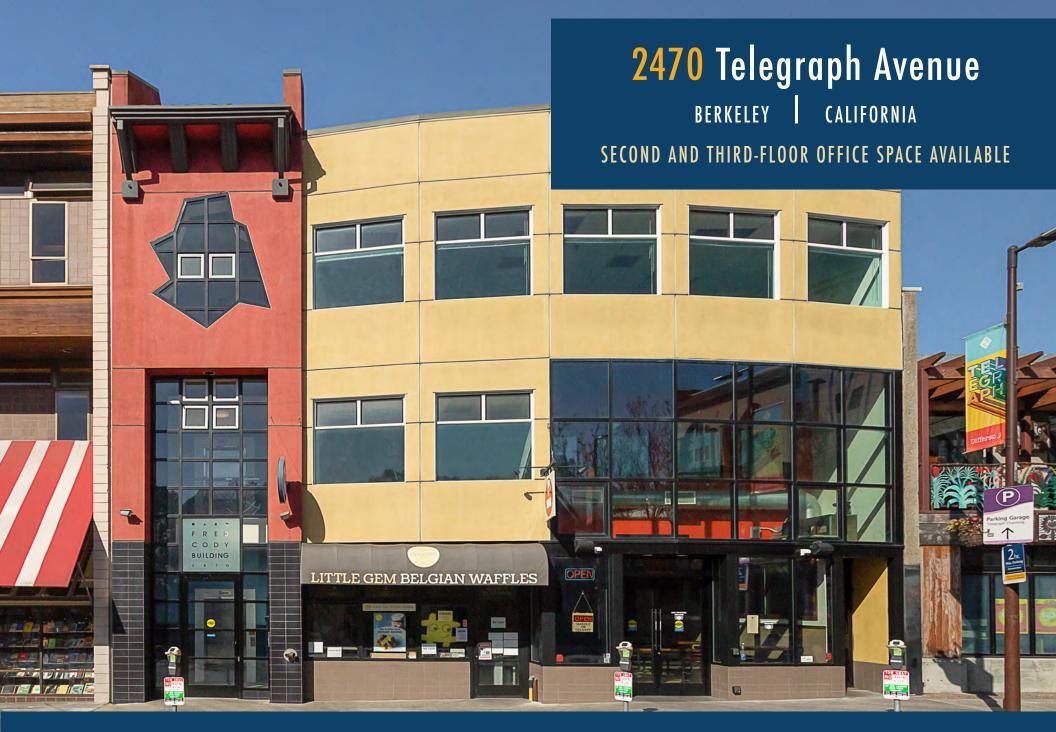

### ENTIRE SECOND FLOOR OF $\pm 4,150$ RSF TWO THIRD-FLOOR OFFICES OF $\pm 2,254$ RSF

- Perfect for office, classroom, or tech use
- Mix of open space with private offices
- New flooring and paint throughout
- Elevator, HVAC, and ADA restrooms in place
- Building meets UC seismic requirements
- Secure entrance with key pad entry to lobby
- Monthly parking available
- Zoned C-T