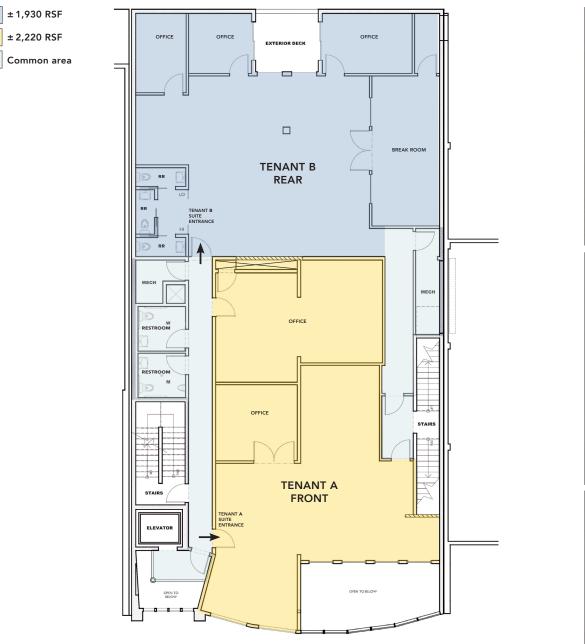

|                    |            |              | -                                   |                                          |
|--------------------|------------|--------------|-------------------------------------|------------------------------------------|
| SPACE              | SIZE (RSF) | MONTHLY RENT | ADDITIONAL TENANT EXPENSES          | TERM                                     |
| 2nd Floor<br>Front | ±2,220     | \$5,550      | In-office janitorial and phone/data | 1 year or longer<br>Available now        |
| 2nd Floor<br>Rear  | ±1,930     | \$4,825      | In-office janitorial and phone/data | 1 year or longer<br>Available now        |
| 3rd Floor<br>#301  | ±1,200     | \$3,240      | In-office janitorial and phone/data | 1 year or longer<br>Available in 30 days |
| 3rd Floor<br>#302  | ±1,054     | \$2,635      | In-office janitorial and phone/data | 1 year or longer<br>Available now        |
| <b>T</b>           |            |              |                                     |                                          |

**AVAILABLE SPACE/MONTHLY RENT DETAILS** All rents net of in-office janitorial

Total Available ±6,404

## **PREMISES PLAN**

This draw

ranteed.

TELEGRAPH AVENUE

# 2ND FLOOR