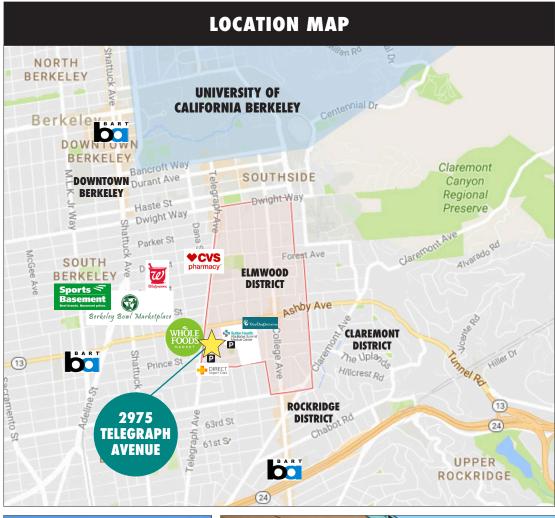

# **LOCATION HIGHLIGHTS**

- Directly across the street from Whole Foods Market
- 1 block from Alta Bates Summit Medical Center and numerous medical and health-related offices
  - Easy access to the Alta Bates public parking lot
  - Walking distance from Ashby BART and easy access to AC Transit
- Near Elmwood shopping district
- 1 mile to UC Berkeley campus with over 62,000 daily population
- High traffic counts: Telegraph Avenue connects Downtown Oakland to UC Berkeley, intersecting HWY-13 (Ashby Avenue), HWY-24, and HWY-580
- Variety of private medical groups in the area benefit from referral systems and medical co-tenancy
- Zoned C-C (Corridor Commercial District)

### LOCAL MEDICAL OFFICE CLUSTER

**2975 TELEGRAPH AVENUE** is centrally located within a local employment area containing  $\pm 28$  office buildings as well as numerous retail establishments in the immediate vicinity of the property.