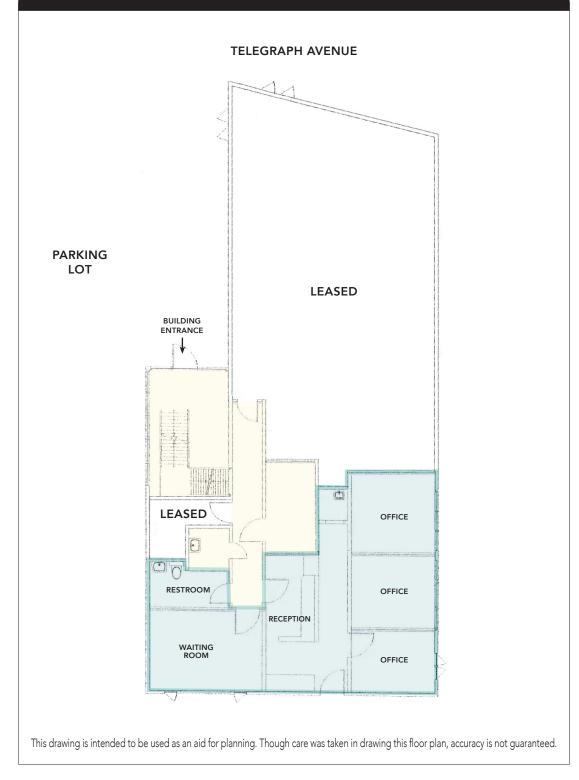

#### **FEATURES**

- Waiting room
- Reception area
- 3 private offices with large windows
  - 2 with sinks
- Exclusive restroom
- Lots of storage space
- Skylight

# 2975 TELEGRAPH, UNIT 3 PREMISES PLAN

GORDON COMMERCIAL REAL ESTATE BROKERAGE • 1680 University Avenue, Berkeley, CA 94703 www.gordoncommercial.com • T 510 898-0513 • DRE# 01884390