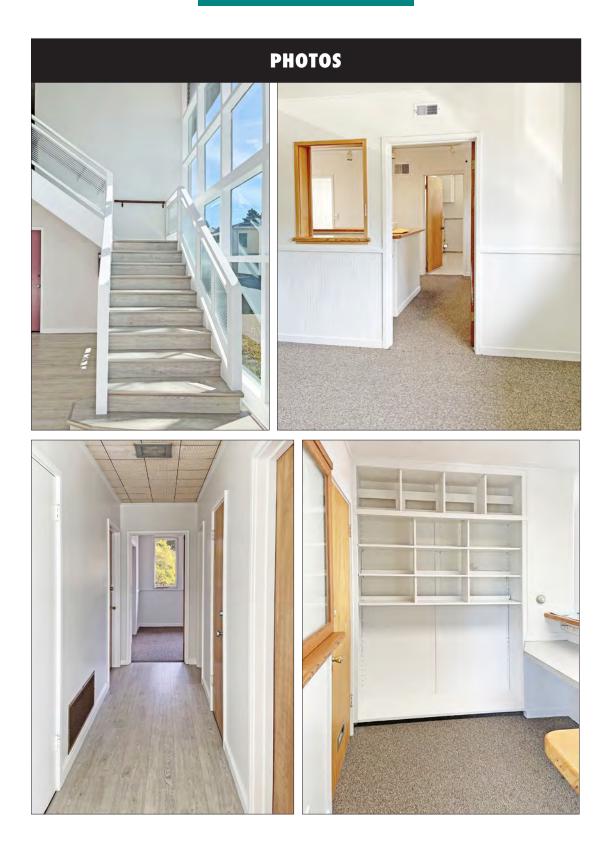

#### **FEATURES**

- Waiting room
- Reception area
- 3 private offices with large windows
  - 2 with sinks
- Exclusive restroom
- Lots of storage space
- Skylight