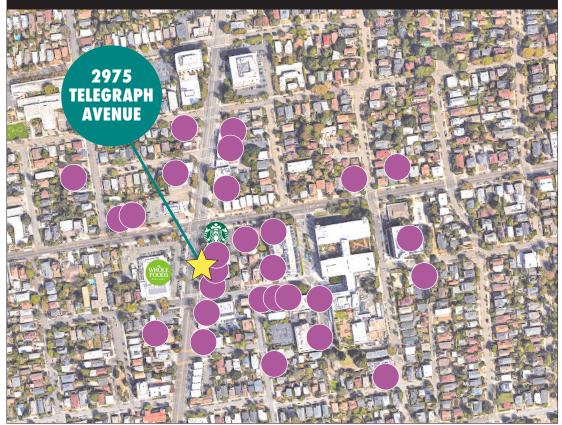

### LOCAL MEDICAL OFFICE CLUSTER

**2975 TELEGRAPH AVENUE** is centrally located within a local employment area containing  $\pm 28$  office buildings as well as numerous retail establishments in the immediate vicinity of the property.

Medical offices in the vicinity include: Direct Urgent Care, Berkeley Orthodontics, Aloha Pediatric Dentistry, Berkeley Endodontics, PET/CT Imaging of Berkeley, Berkeley Patients Care Collective, Total Health Dental Care, Refresh Dental and Bayside Medical Group.

The variety of private medical groups in the area benefit from referral systems and medical co-tenancy.

The information contained herein has been provided by the owner of the property or other sources we deem reliable. We have no reason to doubt its accuracy, but we cannot guarantee it. All information should be verified prior to leasing.