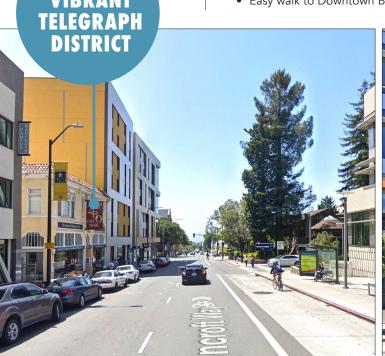

## DIRECTLY ACROSS FROM UC BERKELEY CAMPUS ON MAIN RETAIL CORRIDOR, NEAR SATHER GATE

**SIZE:** ±2,600 rsf

Opportunity for ±1,395 rsf

- Price TBD

PRICE: \$4.00 psf/month NNN

**ZONING:** C-T

(Telegraph Avenue Commercial)

IN THE

**HIGHLIGHTS** 

- Storefront facing UC Berkeley campus' south side
- ± 25' high-visibilty street frontage
- Large, attractive display windows
- High ceilings
- Architectural detail, old world classic feel
- Restroom
- Shared rear patio
- Extremely heavy foot traffic
- 1/2 block to corner of Telegraph Ave with >2,500 pedestrian crossings per hour
- Easy walk to Downtown Berkeley, and BART

- Surrounded by over 62,000 students and UC Berkeley employees
- Nearby eateries include Chipotle, Jamba Juice, Cream, Mezzo, Sliver Pizzeria, Super Duper, Tacos Sinaloa, Kip's Bar and Grill, Bongo Burger, and Peet's Coffee
- Amid shops such as Amazon, Bancroft Clothing, Bear Basics, Games of Berkeley, Walgreens, Mars Mercantile, Moe's Books, and Indigo Vintage
- 1 block to Telegraph-Channing public parking garage
- Steps away from Zellerbach Playhouse, Cal Performances, Haas Pavilion, and Spieker Aquatics Complex