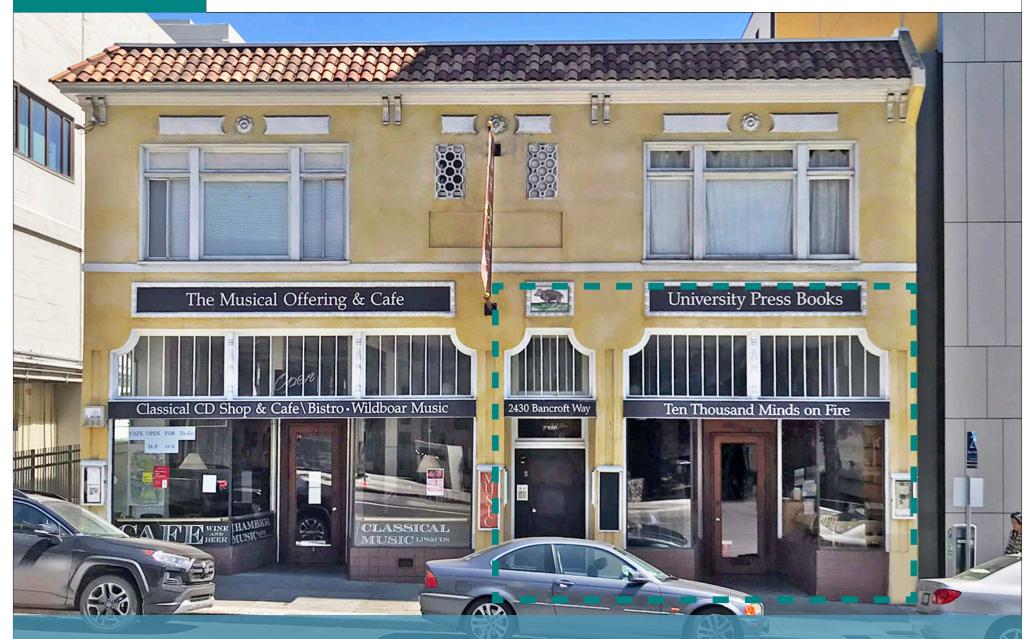

# RETAIL FOR LEASE: DIRECTLY ACROSS FROM UC BERKELEY

:: 2430 BANCROFT WAY, BERKELEY, CA ::

CONTACT: KEVIN GORDON • 510 898-0513 • kevin@gordoncommercial.com • DRE# 01884390

## DIRECTLY ACROSS FROM UC BERKELEY CAMPUS ON MAIN RETAIL CORRIDOR, NEAR SATHER GATE

**SIZE:** ±2,600 rsf

Opportunity for ±1,395 rsf

- Price TBD

PRICE: \$4.00 psf/month NNN

**ZONING:** C-T

(Telegraph Avenue Commercial)

IN THE

**HIGHLIGHTS** 

- Storefront facing UC Berkeley campus' south side
- ± 25' high-visibilty street frontage
- Large, attractive display windows
- High ceilings
- Architectural detail, old world classic feel
- Restroom
- Shared rear patio
- Extremely heavy foot traffic
- 1/2 block to corner of Telegraph Ave with >2,500 pedestrian crossings per hour
- Easy walk to Downtown Berkeley, and BART