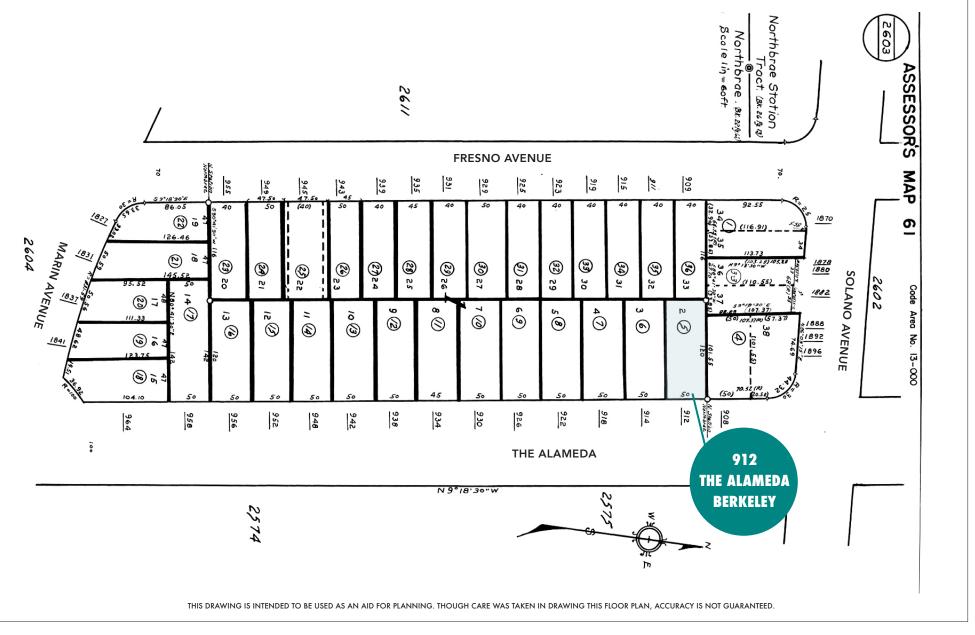

#### 912 THE ALAMEDA, BERKELEY, CA **PROPERTY OVERVIEW**

LOT SIZE ±6,000 SF

**BUILDING SIZE** ±1,374 SF

YEAR BUILT: 1931

APN: 61-2603-5

**ASKING PRICE:** \$1,100,000

ZONED: R-1

## Great Location on The Alameda, at the Top of Solano Avenue!