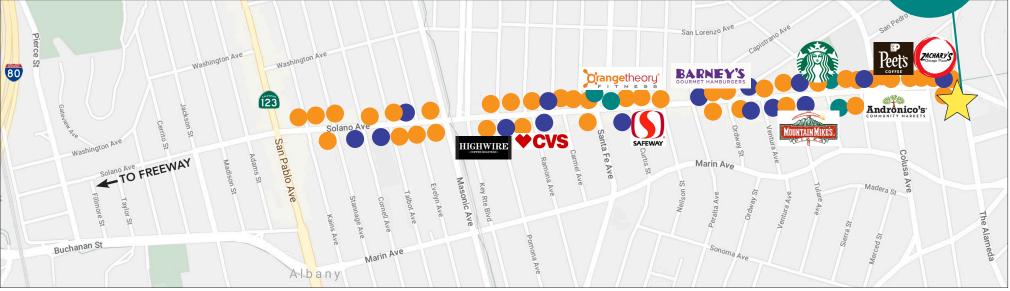

### 912 THE ALAMEDA, BERKELEY, CA **NEARBY AMENITIES**

Solano Avenue's commercial district spans over 26 blocks and boasts over 250 businesses – a combination of local operators, service-based businesses, a movie theater, 2 Post Offices, UPS store, modern boutiques, coffeeshops, over 55 restaurants/cafes. Steps away from Peet's Coffee, Pharmaca, Anytime Fitness, 24 Hour Fitness, Kirin Restaurant, Oaks Jewelers, Ensler Lighting, Starbucks, Safeway, Cactus Taqueria, Zachary's Pizza, Noah's Bagels, Mountain Mike's Pizza, Shoes On Solano, Wells Fargo, Chase, Mechanics Bank, Pegasus Books, iScream!, Ajanta Indian Cuisine, Troy Greek Cuisine, Solano Florist, and Touchstone Climbing Gym (coming soon)