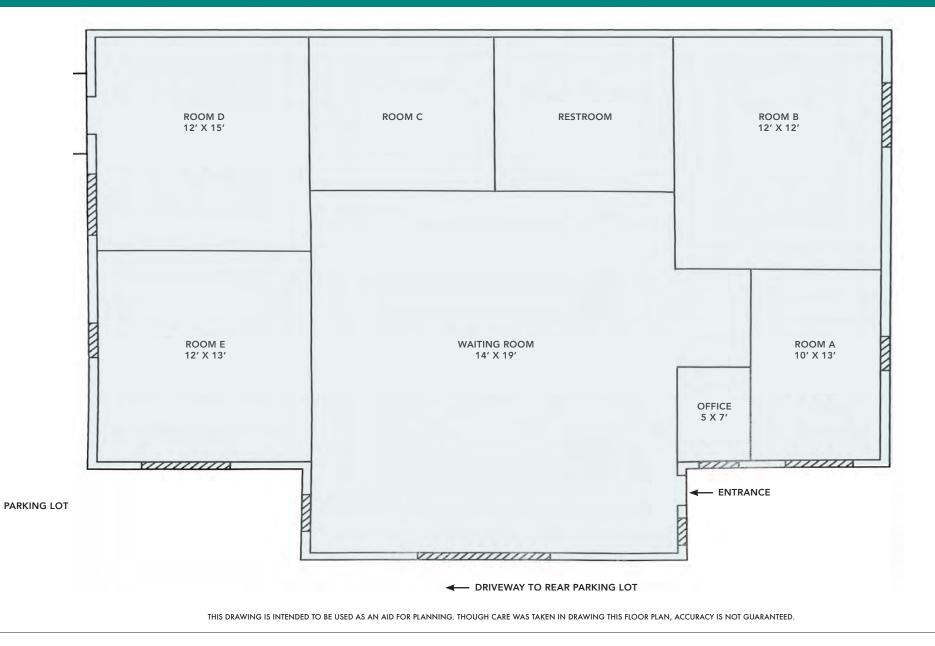

#### FEATURES

- Current Chiropractor's office
- 5 treatment rooms, waiting room, office, and restroom
- Nice windows throughout; nice natural light, HVAC
- Beautifully maintained
- ADA accessible
- Rear parking lot with 6 lined spaces
- Handicapped parking directly in front of the building
- Small basement with washer/dryer
- To be delivered vacant

912 THE ALAMEDA, BERKELEY, CA FLOOR PLAN

THE ALAMEDA