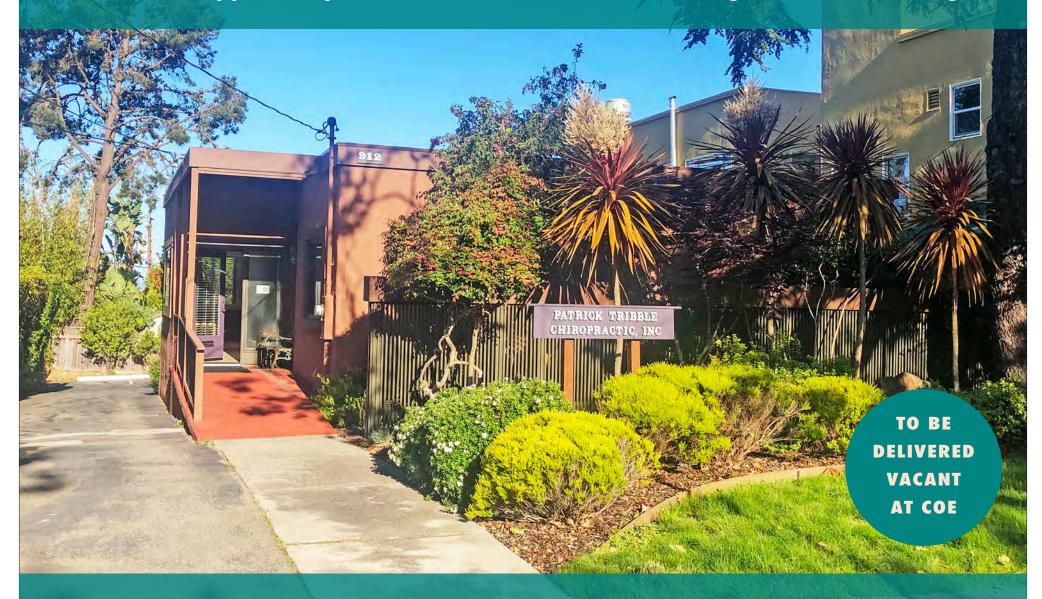

# FOR SALE :: 912 THE ALAMEDA, BERKELEY, CA Owner/User Opportunity – Professional or Medical Building with Rear Parking Lot

**CONTACT: LORI ROSENTHAL** 510 524-2344 • lori@gordoncommercial.com • DRE# 01946676

#### 912 THE ALAMEDA, BERKELEY, CA **PROPERTY OVERVIEW**

LOT SIZE ±6,000 SF

**BUILDING SIZE** ±1,374 SF

YEAR BUILT: 1931

APN: 61-2603-5

**ASKING PRICE:** \$1,100,000

ZONED: R-1

## Great Location on The Alameda, at the Top of Solano Avenue!

#### FEATURES

- Current Chiropractor's office
- 5 treatment rooms, waiting room, office, and restroom
- Nice windows throughout; nice natural light, HVAC
- Beautifully maintained
- ADA accessible
- Rear parking lot with 6 lined spaces
- Handicapped parking directly in front of the building
- Small basement with washer/dryer
- To be delivered vacant