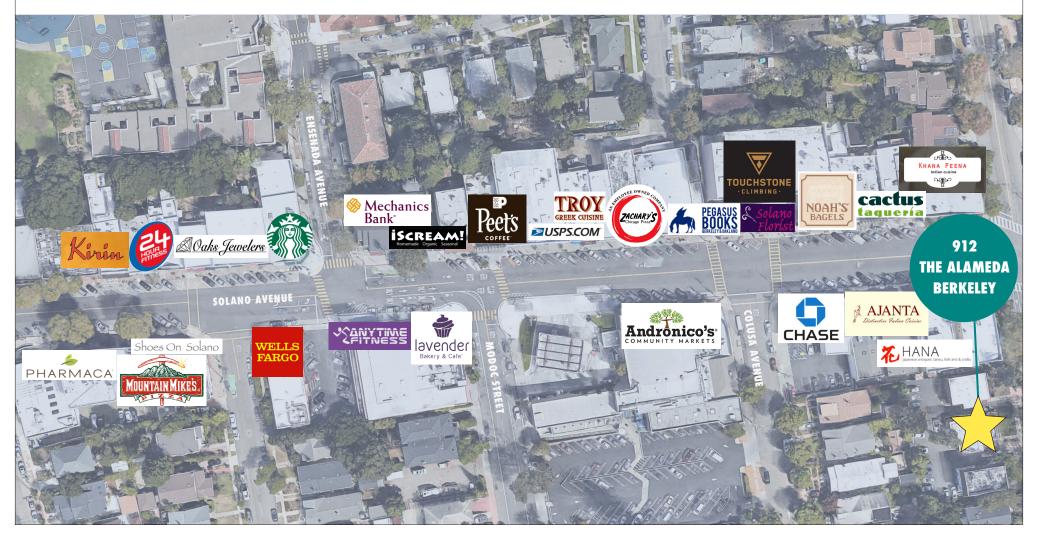

#### LOCATION

- Amidst a cluster of medical buildings filled with therapists and dental offices
- Bus stop directly out front
- Adjacent to Solano Avenue's great mix of restaurant and retail tenants in the neighborhood – including small boutiques, multiple banks, Cactus Taqueria, Zachary's Pizza, Troy Greek Cuisine, Safeway, and many other dining options and coffee shops
- Easy access from nearby residential communities, Downtown Berkeley, UC Berkeley, and freeways I-80/580
- Easy street parking

### 912 THE ALAMEDA, BERKELEY, CA **NEARBY AMENITIES**

Solano Avenue's commercial district spans over 26 blocks and boasts over 250 businesses – a combination of local operators, service-based businesses, a movie theater, 2 Post Offices, UPS store, modern boutiques, coffeeshops, over 55 restaurants/cafes. Steps away from Peet's Coffee, Pharmaca, Anytime Fitness, 24 Hour Fitness, Kirin Restaurant, Oaks Jewelers, Ensler Lighting, Starbucks, Safeway, Cactus Taqueria, Zachary's Pizza, Noah's Bagels, Mountain Mike's Pizza, Shoes On Solano, Wells Fargo, Chase, Mechanics Bank, Pegasus Books, iScream!, Ajanta Indian Cuisine, Troy Greek Cuisine, Solano Florist, and Touchstone Climbing Gym (coming soon)