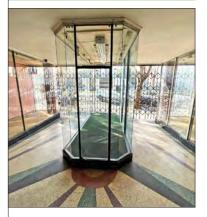

#### FEATURES

- Designated a Landmark by City of Berkeley in 2008
- Street frontage adorned with tile work surrounding 3 mezzanine level windows and beautiful Terrazzo floor at interior entrance
- Existing restroom on main level, plus non-compliant restroom on mezzanine level
- Ceiling heights vary by floor. Ground floor is ±10 feet height; mezzanine and basement ceiling heights are approximately 7+ feet
- High foot traffic every day
- 3 blocks to Trader Joe's