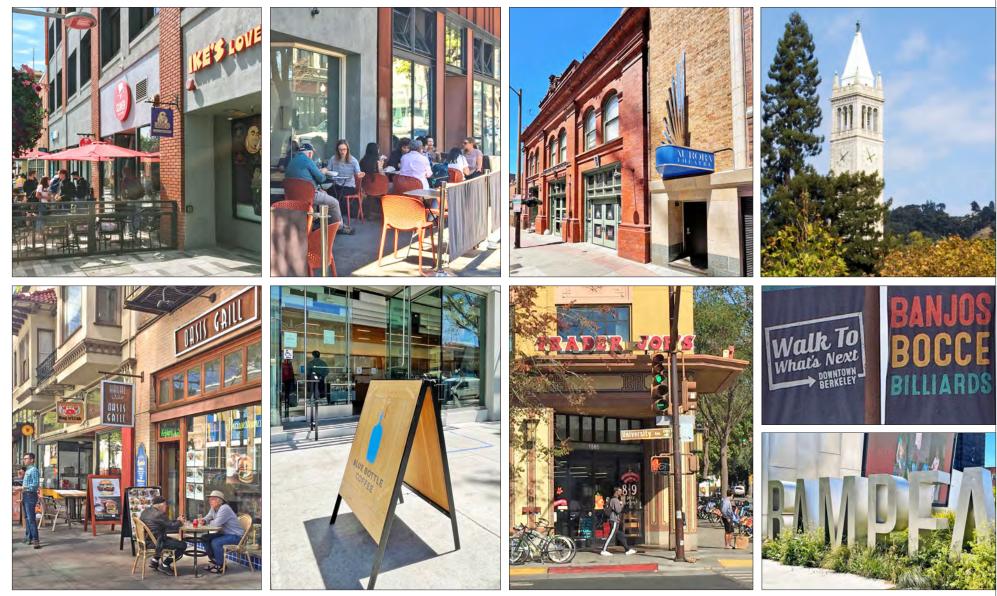

### 2277 SHATTUCK AVENUE, BERKELEY, CA NEARBY AMENITIES

#### **RESTAURANTS, BARS AND CAFÉS**

Comal Restaurant Lucia's Italian Restaurant Tender Greens The Butcher's Son Oori Triangles Sliver Pizzeria Ike's Sandwiches Eureka! Jupiter Pizza & Beer Cholita Linda Crave Subs Angeline's Louisiana Kitchen Dessert N Spice Sandwich Zone Chipotle Mexican Grill Revival Bar + Kitchen Namaste Madras Cuisine Gather La Note Restaurant

Ippudo Blue Bottle Coffee Spats Berkeley Starbucks Gadani Happy Lemon Berkeley Tupper & Reed Cocktail Bar

#### **ENTERTAINMENT**

UC Theatre Berkeley Repertory Theatre Aurora Theatre Company California Jazz Conservatory Freight & Salvage The Back Room The Marsh Arts Center Cal Performances/Zellerbach Hall BAMPFA

#### RETAIL

Trader Joe's CVS UPS Store FedEx Verizon Berkeley Ace Hardware Target Lhasa Karnak Herb Company Stone Room2 Shop College Wear Crossroads Trading Mike's Bikes of Berkeley