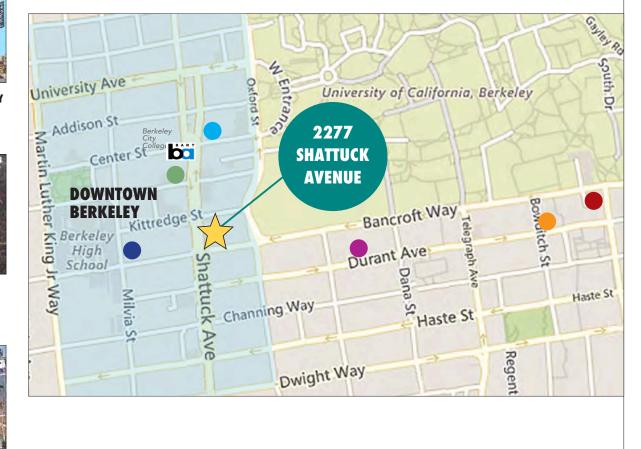

## 2277 SHATTUCK AVENUE, BERKELEY, CA **PROXIMITY TO HOTELS**

**BERKELEY CITY CLUB** 2315 Durant Avenue - .4 mile

**GRADUATE BY HILTON BERKELEY** 2600 Durant Avenue - .7 mile

**RESIDENCE INN BY MARRIOT** 2129 Shattuck Avenue – 2 blocks

**BANCROFT HOTEL** 2680 Bancroft Way - .7 mile

**HOTEL SHATTUCK PLAZA** 2086 Allston Way – 1.5 blocks

**DOWNTOWN BERKELEY INN** 2001 Bancroft Way - 1 block