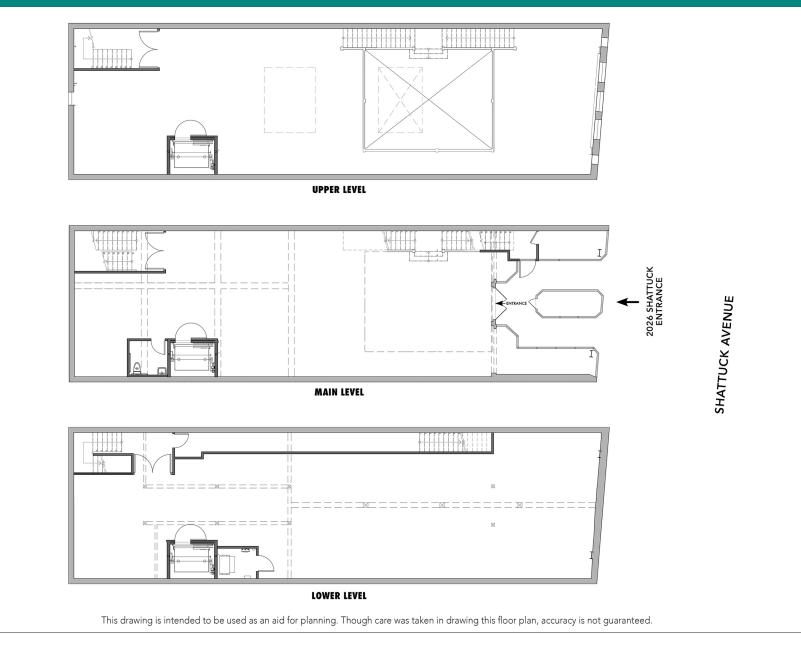

## 2277 SHATTUCK AVENUE, BERKELEY, CA PROPOSED LAYOUT – NEW STAIRWAYS AND ELEVATOR