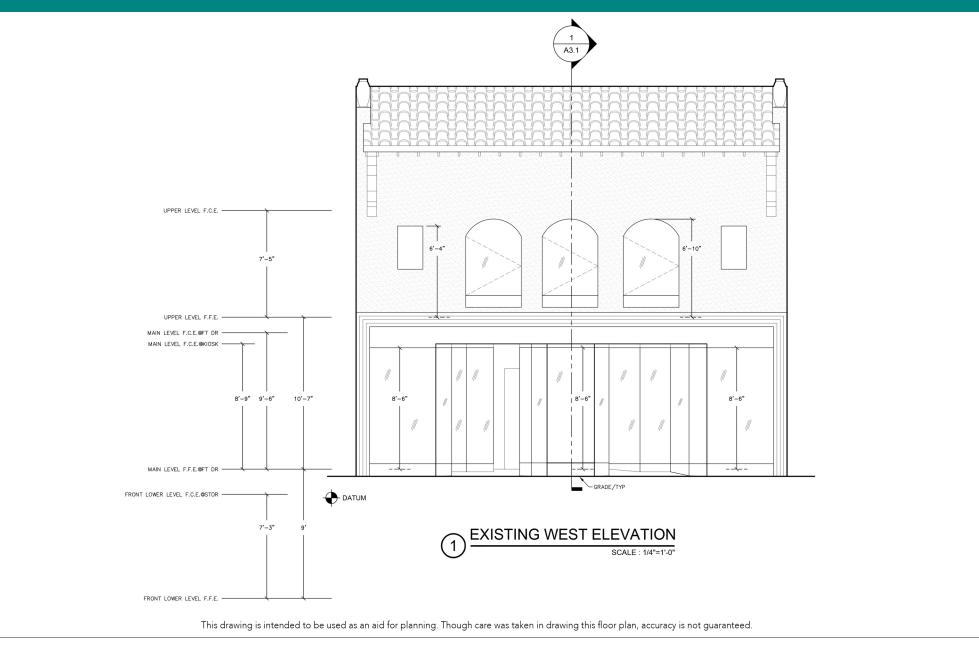

#### FEATURES

- Designated a Landmark by City of Berkeley in 2008
- Street frontage adorned with tile work surrounding 3 mezzanine level windows and beautiful Terrazzo floor at interior entrance
- Existing restroom on main level, plus non-compliant restroom on mezzanine level
- Ceiling heights vary by floor. Ground floor is ±10 feet height; mezzanine and basement ceiling heights are approximately 7+ feet
- High foot traffic every day
- 3 blocks to Trader Joe's