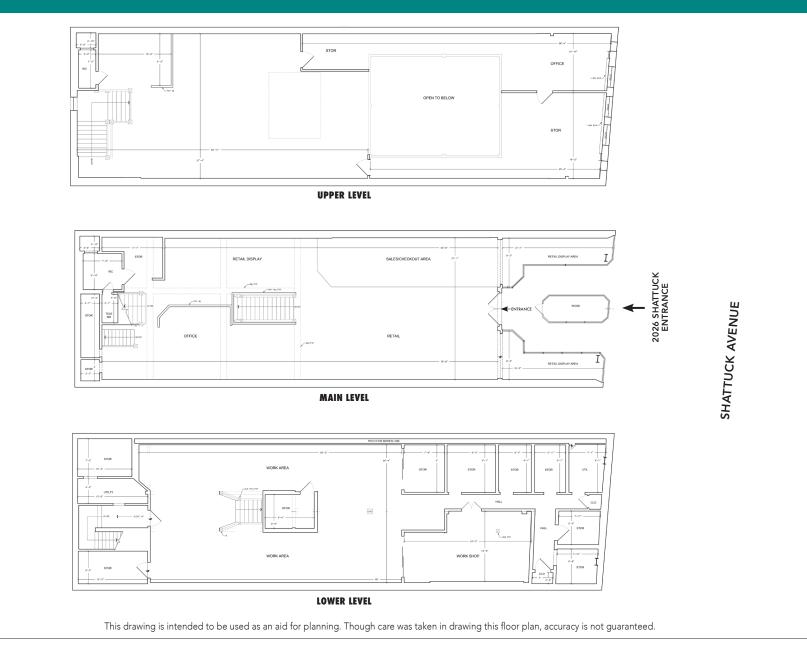

## 2277 SHATTUCK AVENUE, BERKELEY, CA EXISTING FLOOR PLANS

## SIZE: ±8,335 SF Building:

±2,800 rsf main floor ±2,538 rsf mezzanine ±2,997 rsf basement

APN: 57-2029-011-00

#### FEATURES

- Designated a Landmark by City of Berkeley in 2008
- Street frontage adorned with tile work surrounding 3 mezzanine level windows and beautiful Terrazzo floor at interior entrance
- Existing restroom on main level, plus non-compliant restroom on mezzanine level
- Ceiling heights vary by floor. Ground floor is ±10 feet height; mezzanine and basement ceiling heights are approximately 7+ feet
- High foot traffic every day
- 3 blocks to Trader Joe's