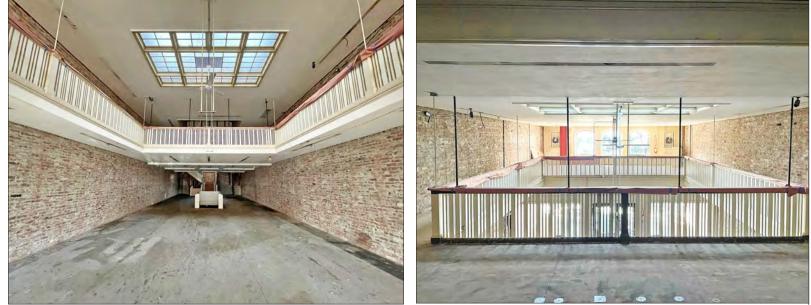

#### SALE PRICE: \$2,400,000

The Hezlett's Silk Store Building is a Mediterranean-style building which originally housed an early telephone exchange. In 1925, the Mason-Mc-Duffie Company (along with Masten & Hurd) redesigned it as a onestory building with mezzanine and basement. The first tenant, Hezlett Silk Store, remained for 35 years. In 1960, the Tupper & Reed music store moved in and remained until 2005. Located next door, at 2271 Shattuck Avenue, is the storybook-style Tupper & Reed building

#### FEATURES

- Designated a Landmark by City of Berkeley in 2008
- Street frontage adorned with tile work surrounding 3 mezzanine level windows and beautiful Terrazzo floor at interior entrance
- Existing restroom on main level, plus non-compliant restroom on mezzanine level
- Ceiling heights vary by floor. Ground floor is ±10 feet height; mezzanine and basement ceiling heights are approximately 7+ feet
- High foot traffic every day
- 3 blocks to Trader Joe's