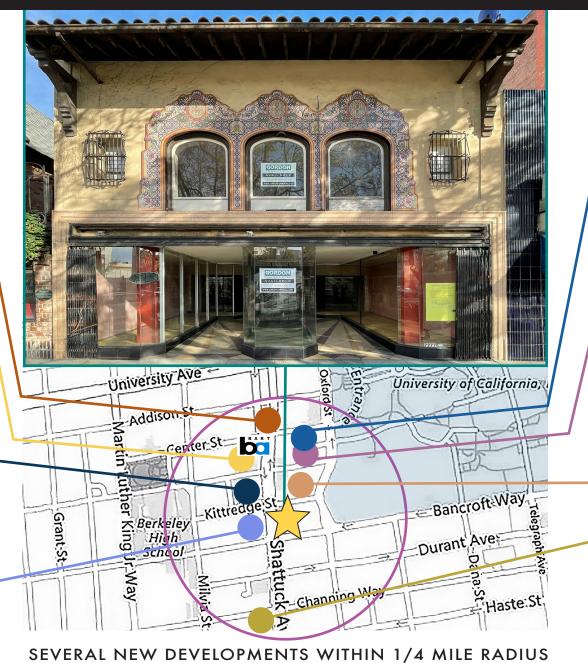

## BUILDING FOR SALE :: 2277 SHATTUCK AVENUE, BERKELEY, CA

#### CENTRAL DOWNTOWN BERKELEY AT BART. MULTI-LEVEL SINGLE TENANT BUILDING

130-134 Berkeley Square • 50 Units

2065 Kittredge Street • 189 Units

2176 Kittredge Street • 165 Units

**CONTACT: KEVIN GORDON** 

# **APPROVED CITY PLANS FOR INTERIOR RENOVATIONS. WELL SUITED FOR MANY USES.**

#### SALE PRICE: \$2,400,000

The Hezlett's Silk Store Building is a Mediterranean-style building which originally housed an early telephone exchange. In 1925, the Mason-Mc-Duffie Company (along with Masten & Hurd) redesigned it as a onestory building with mezzanine and basement. The first tenant, Hezlett Silk Store, remained for 35 years. In 1960, the Tupper & Reed music store moved in and remained until 2005. Located next door, at 2271 Shattuck Avenue, is the storybook-style Tupper & Reed building

#### FEATURES

- Designated a Landmark by City of Berkeley in 2008
- Street frontage adorned with tile work surrounding 3 mezzanine level windows and beautiful Terrazzo floor at interior entrance
- Existing restroom on main level, plus non-compliant restroom on mezzanine level
- Ceiling heights vary by floor. Ground floor is ±10 feet height; mezzanine and basement ceiling heights are approximately 7+ feet
- High foot traffic every day
- 3 blocks to Trader Joe's

### 2277 SHATTUCK AVENUE, BERKELEY, CA Street View

GORDON COMMERCIAL REAL ESTATE BROKERAGE 1680 University Avenue, Berkeley, CA 94703 • www.gordoncommercial.com • T 510 898-0513 • DRE# 01884390