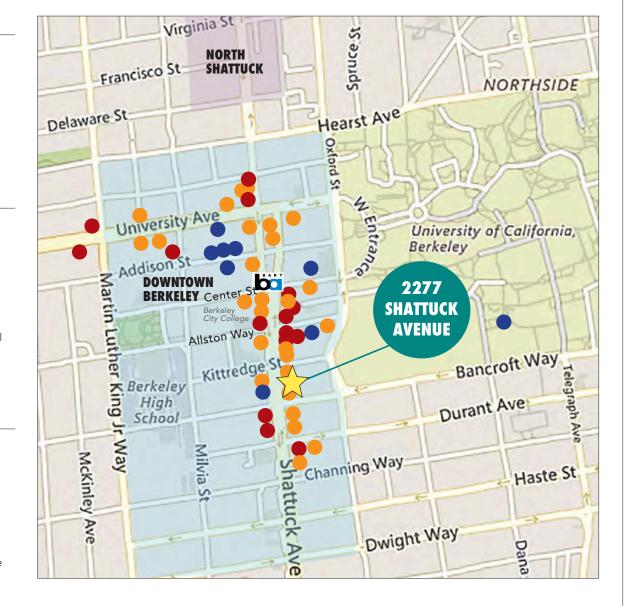

### 2277 SHATTUCK AVENUE, BERKELEY, CA NEARBY AMENITIES

### **RESTAURANTS, BARS AND CAFÉS**

Comal Restaurant Lucia's Italian Restaurant Tender Greens The Butcher's Son Peet's Coffee Sliver Pizzeria Ike's Sandwiches Eureka! Jupiter Pizza & Beer Stand-Up Burgers Crave Subs Angeline's Louisiana Kitchen Poki Poke Sandwich Zone Chipotle Mexican Grill Revival Bar + Kitchen Namaste Madras Cuisine Gather La Note Restaurant Ippudo

### Blue Bottle Coffee Spats Berkeley Starbucks Gadani Ben & Jerry's Happy Lemon Berkeley Tupper & Reed Cocktail Bar

### **ENTERTAINMENT**

UC Theatre UA Berkeley 7 Theatre Berkeley Repertory Theatre Aurora Theatre Company California Jazz Conservatory Freight & Salvage The Marsh Arts Center Cal Performances/Zellerbach Hall BAMPFA

### RETAIL

Trader Joe's CVS Walgreens UPS Store FedEx Verizon GNC Mattress Firm Berkeley

### Target Berkeley Ace Hardware Lhasa Karnak Herb Company Luggage Center Shop College Wear Crossroads Trading Mike's Bikes of Berkeley Missing Link Bicycle Cooperative