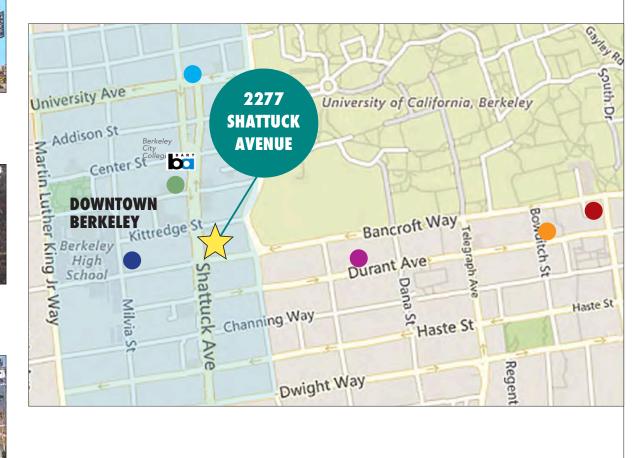

## 2277 SHATTUCK AVENUE, BERKELEY, CA JOIN DOWNTOWN BERKELEY

Berkeley is densely populated with a highly educated, high income population. A central hub of public transportation with its Downtown BART Plaza (±27,000 daily ridership entries and exits) and AC Transit, allowing access to the entire San Francisco Bay Area in minutes.

### 2277 SHATTUCK AVENUE, BERKELEY, CA **PROXIMITY TO HOTELS**

BERKELEY CITY CLUB 2315 Durant Avenue – .4 mile

GRADUATE BERKELEY 2600 Durant Avenue – .7 mile

RESIDENCE INN BY MARRIOT 2129 Shattuck Avenue – .2 mile

BANCROFT HOTEL 2680 Bancroft Way – .7 mile

HOTEL SHATTUCK PLAZA 2086 Allston Way – 1.5 blocks

**DOWNTOWN BERKELEY INN** 2001 Bancroft Way – **1 block** 

### 2277 SHATTUCK AVENUE, BERKELEY, CA **NEARBY NEW HOUSING DEVELOPMENTS**

Ridge Rd

Bowditch St

Hillega

S

**STONEFIRE** • 98 residential units • Opened 2017

THE PANORAMIC • 69 residential units

• Opened 2019