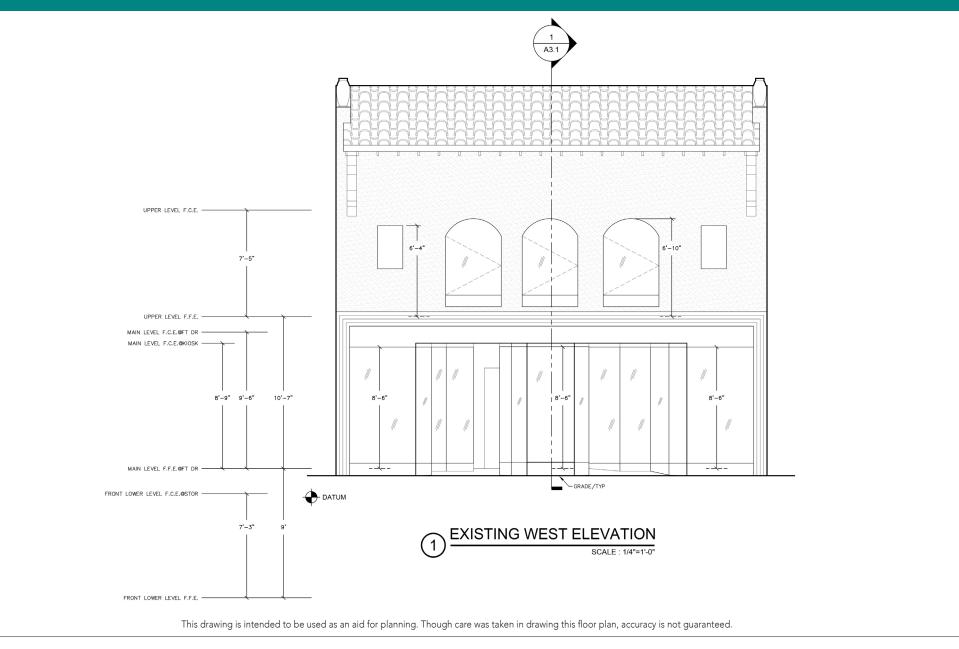

The Hezlett's Silk Store Building is a Mediterranean-style building which originally housed an early telephone exchange. In 1925, the Mason-Mc-Duffie Company (along with Masten & Hurd) redesigned it as a onestory building with mezzanine and basement. The first tenant, Hezlett Silk Store, remained for 35 years. In 1960, the Tupper & Reed music store moved in and remained until 2005. Located next door, at 2271 Shattuck Avenue, is the storybook-style Tupper & Reed building

#### FEATURES

- Designated a Landmark by City of Berkeley in 2008
- Street frontage adorned with tile work surrounding 3 mezzanine level windows and beautiful Terrazzo floor at interior entrance
- Existing restroom on main level, plus non-compliant restroom on mezzanine level
- Ceiling heights vary by floor. Ground floor is ±10 feet height; mezzanine and basement ceiling heights are approximately 7+ feet
- High foot traffic every day
- 3 blocks to Trader Joe's