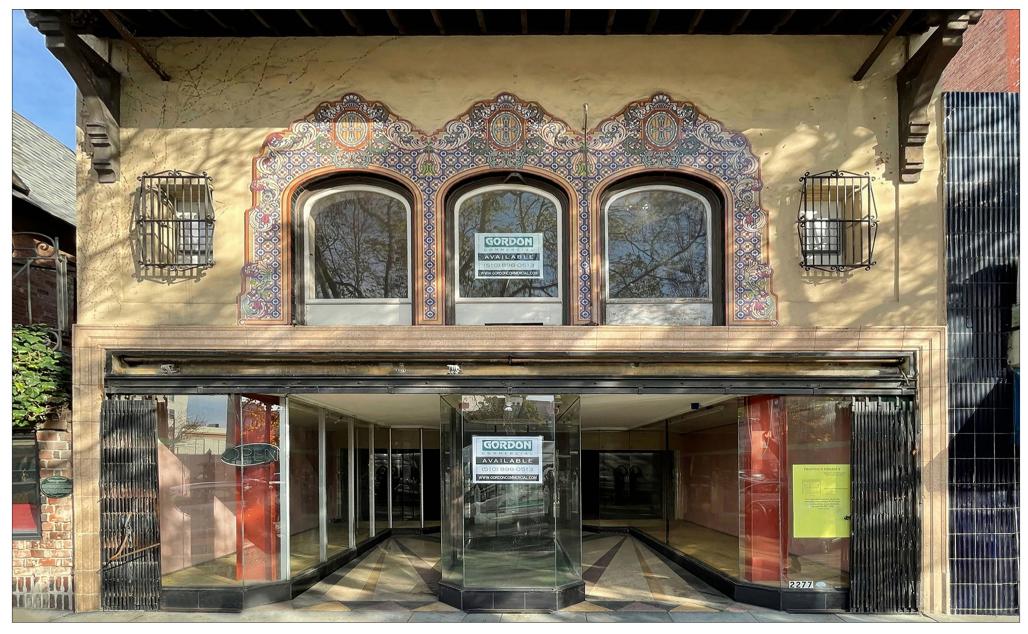

BUILDING FOR SALE :: 2277 SHATTUCK AVENUE, BERKELEY, CA

## CENTRAL DOWNTOWN BERKELEY AT BART. MULTI-LEVEL SINGLE TENANT BUILDING

GORDON

CONTACT: KEVIN GORDON 510 898-0513 • kevin@gordoncommercial.com • DRE# 01884390

## **APPROVED CITY PLANS FOR INTERIOR RENOVATIONS. WELL SUITED FOR MANY USES.**

**SIZE:** ±8,335 SF Building: ±2,800 rsf main floor ±2,538 rsf mezzanine ±2,997 rsf basement

**APN:** 57-2029-011-00

SALE PRICE: \$2,750,000

The Hezlett's Silk Store Building is a Mediterranean-style building which originally housed an early telephone exchange. In 1925, the Mason-Mc-Duffie Company (along with Masten & Hurd) redesigned it as a onestory building with mezzanine and basement. The first tenant, Hezlett Silk Store, remained for 35 years. In 1960, the Tupper & Reed music store moved in and remained until 2005. Located next door, at 2271 Shattuck Avenue, is the storybook-style Tupper & Reed building

#### FEATURES

- Designated a Landmark by City of Berkeley in 2008
- Street frontage adorned with tile work surrounding 3 mezzanine level windows and beautiful Terrazzo floor at interior entrance
- Existing restroom on main level, plus non-compliant restroom on mezzanine level
- Ceiling heights vary by floor. Ground floor is ±10 feet height; mezzanine and basement ceiling heights are approximately 7+ feet
- High foot traffic every day
- 3 blocks to Trader Joe's