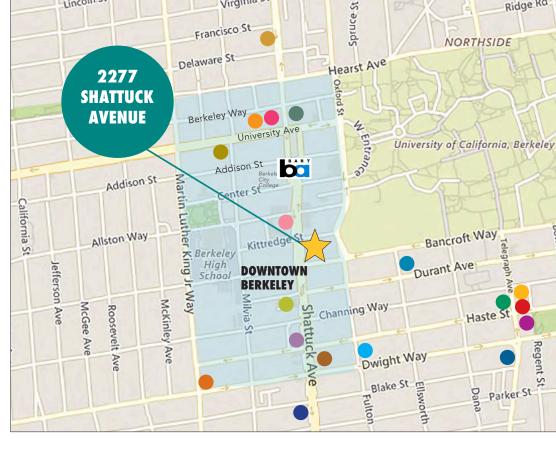

## 2277 SHATTUCK AVENUE, BERKELEY, CA JOIN DOWNTOWN BERKELEY

Berkeley is densely populated with a highly educated, high income population. A central hub of public transportation with its Downtown BART Plaza (±27,000 daily ridership entries and exits) and AC Transit, allowing access to the entire San Francisco Bay Area in minutes.

### 2277 SHATTUCK AVENUE, BERKELEY, CA **PROXIMITY TO HOTELS**

BERKELEY CITY CLUB 2315 Durant Avenue – .4 mile

GRADUATE BERKELEY 2600 Durant Avenue – .7 mile

RESIDENCE INN BY MARRIOT 2129 Shattuck Avenue – .2 mile

BANCROFT HOTEL 2680 Bancroft Way – .7 mile

HOTEL SHATTUCK PLAZA 2086 Allston Way – 1.5 blocks

**DOWNTOWN BERKELEY INN** 2001 Bancroft Way – **1 block** 