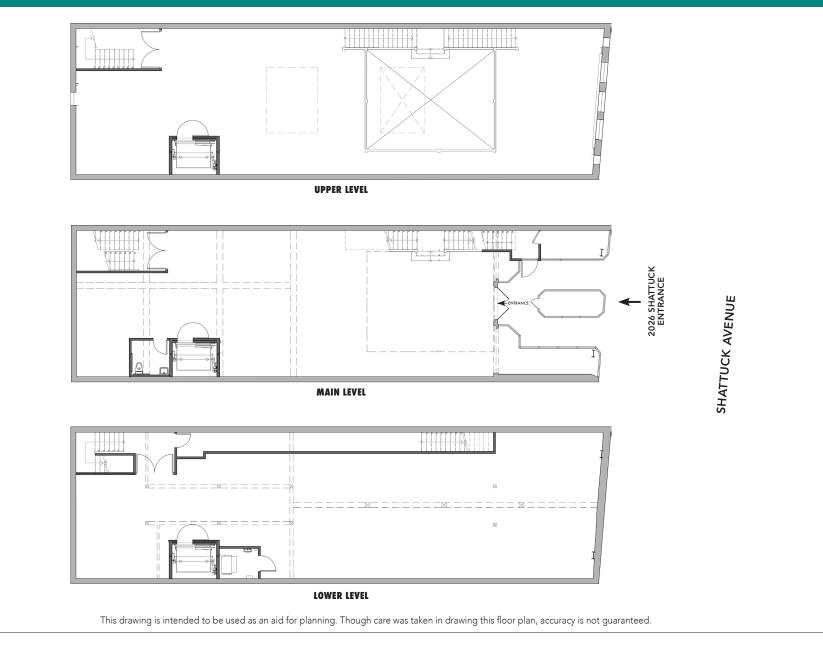

### 2277 SHATTUCK AVENUE, BERKELEY, CA PROPOSED LAYOUT – NEW STAIRWAYS AND ELEVATOR

GORDON COMMERCIAL REAL ESTATE BROKERAGE 2091 Rose Street, Berkeley, CA 94709 • www.gordoncommercial.com • T 510 704-1800 • DRE# 00789365