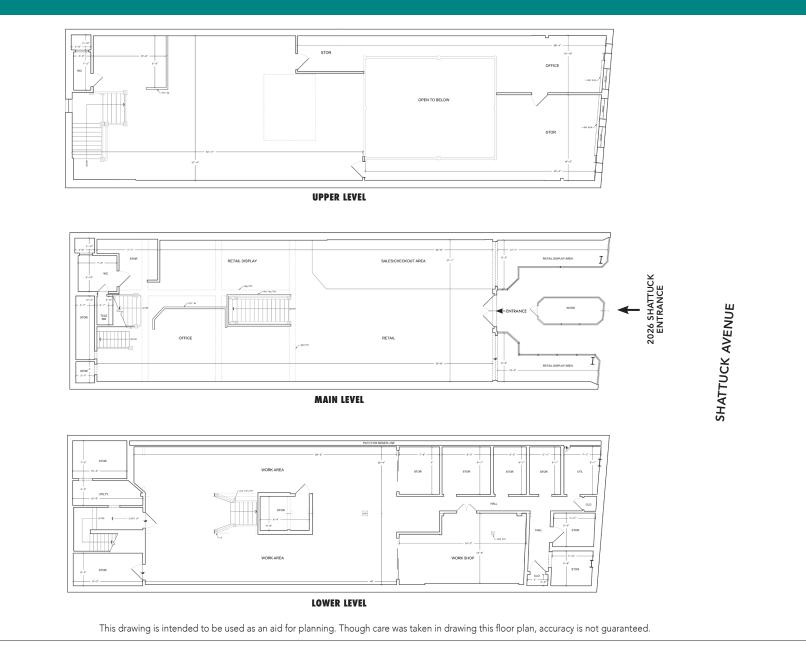

ts vary by floor. Ground floor is ±10 feet height; mezzanine and basement ceiling heights are approximately 7+ feet
- High foot traffic every day
- 3 blocks to Trader Joe's

- Near Downtown Arts district, with Aurora and Berkeley Rep Theatres, and the California Jazz Conservatory
- Join other nearby retail, food and service companies including: Target, CVS, Sliver Pizzeria, Walgreens, Ippudo, Half Price Books, Pegasus Books, Comal, Jupiter, Angeline's Louisiana Kitchen, Peet's Coffee, and Eureka!
- Across from Regal UA Berkeley Cinema
- A short walk to North Shattuck's destination culinary scene, with restaurants and bakeries such as: The Cheese Board, Poulet, Via Del Corso, Crepevine, Grégoire Restaurant, and Chez Panisse







## 2277 SHATTUCK AVENUE, BERKELEY, CA EXISTING FLOOR PLANS



### 2277 SHATTUCK AVENUE, BERKELEY, CA PROPOSED LAYOUT – NEW STAIRWAYS AND ELEVATOR





GORDON COMMERCIAL REAL ESTATE BROKERAGE 2091 Rose Street, Berkeley, CA 94709 • www.gordoncommercial.com • T 510 704-1800 • DRE# 00789365



### 2277 SHATTUCK AVENUE, BERKELEY, CA Street View



GORDON COMMERCIAL REAL ESTATE BROKERAGE 2091 Rose Street, Berkeley, CA 94709 • www.gordoncommercial.com • T 510 704-1800 • DRE# 00789365

## 2277 SHATTUCK AVENUE, BERKELEY, CA JOIN DOWNTOWN BERKELEY



Berkeley is densely populated with a highly educated, high income population. A central hub of public transportation with its Downtown BART Plaza (±27,000 daily ridership entries and exits) and AC Transit, allowing access to the entire San Francisco Bay Area in minutes.

- High foot traffic every day; working po