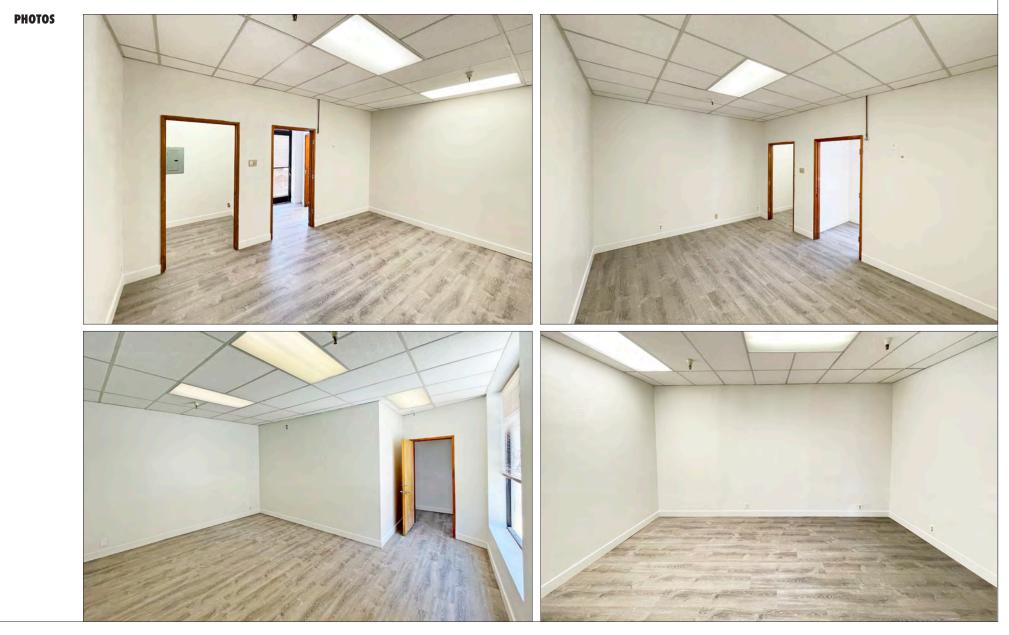

#### HIGHLIGHTS

- Ground floor space, two rooms and storage
- Sun filled, south facing windows
- Operable windows for fresh air
- Sprinklered building
- Shared restroom
- Near major banks and Post Office
- City parking lot across the street
- Easy walk to Downtown Berkeley and BART
- Across from Telegraph-Channing public parking garage, ±420 spaces including EV