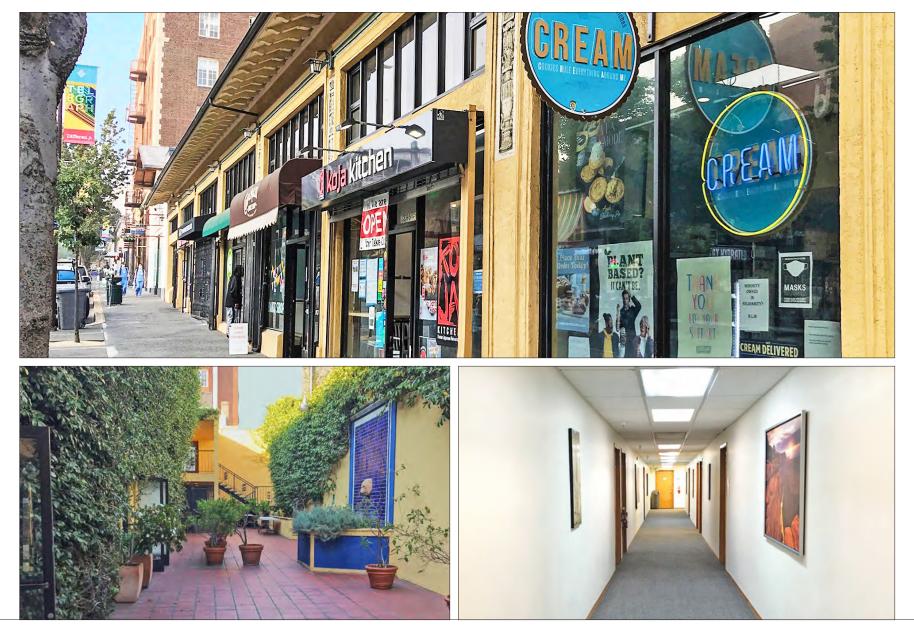

- Surrounded by ±57,637 students and UC Berkeley employees
- Nearby eateries include Cream, Cupcakin', Famous Bao, Sliver Pizzeria, Chipotle, Jamba Juice, Super Duper, Tacos Sinaloa, Kip's Bar and Grill, and Peet's Coffee
- Amid shops such as Walgreens, Amazon, Bancroft Clothing, Bear Basics, Games of Berkeley, Beck's Shoes, Moe's Books, and Indigo Vintage
- Steps away from Zellerbach Playhouse, Cal Performances, Haas Pavilion, and Spieker Aquatics Complex

### **RESTAURANTS, BARS AND CAFÉS**

Super Duper Burger Chipotle Mexican Grill Jamba Juice Yogurt Park Famous Bao Kip's Bar & Grill Julia's Restaurant Tacos Sinaloa Pappy's Grill & Sports Bar Fat Slice Pizza Cream Berkeley The Bear's Lair Sliver Pizzeria Romeo's Coffee Abe's Pizza Poke Parlor Bongo Burger Little Gem Belgian Waffles Peet's Coffee Berkeley Thai House Gypsy's Trattoria Italiana Ladle & Leaf House of Curries Dumpling Express The Musical Offering Cafe La Burrita The Organic Coup Mezzo Muracci's Raleigh's Bar & Grill RareTea Berkeley Tap Haus Tivoli Caffe Top Dog Seniore's Pizza Artichoke Basille's Pizza

#### RETAIL

Bancroft Clothing Company Apothecarium Walgreens The Student Store Bear Basics Clothing Mars Mercantile Games of Berkeley Ink Stone Art Supply Anastasia Clothing Indigo Vintage Co-Op Moe's Books Sleepy Cat Books Bows and Arrows 2nd Street Telegraph Beck's Shoes Berkeley Hat Company The T-Shirt Orgy Rasputin Music 510 Skateboarding Amoeba Music