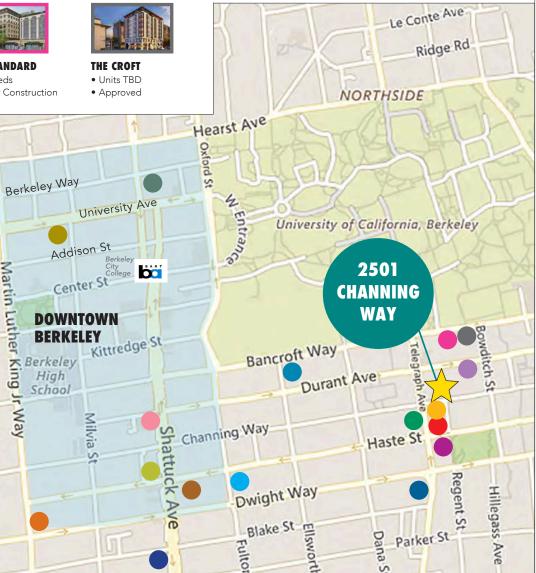

#### **NEARBY NEW HOUSING DEVELOPMENTS**

**STONEFIRE** • 98 residential units • Opened 2017

#### THE PANORAMIC

- 69 residential units
- Opened 2020

SEQUOIA • 42 residential units Opened 2017

VILLAGE • 76 residential units Proposed

THE ENCLAVE 254 residential units • Opened 2020

PARKER PLACE • 155 residential units • Opened 2017

ALL CATTO ATT

**METROPOLITAN** • 45 residential units • Opened 2017

THE VARSITY 96 residential units • Opened 2017

**STRANDA HOUSE** • 21 residential units • Opened 2017

**GARDEN VILLAGE**  84 residential units • Opened 2017

2538-2542 DURANT 32 residential units Approved

THE DWIGHT • 99 residential units

LOGAN PARK • 204 residential units Approved

ACHESON COMMONS • 205 residential units

• Under Construction

### THE DEN

 36 residential units • Under Construction

THE STANDARD • 330 Beds • Under Construction

McKinley

Ave