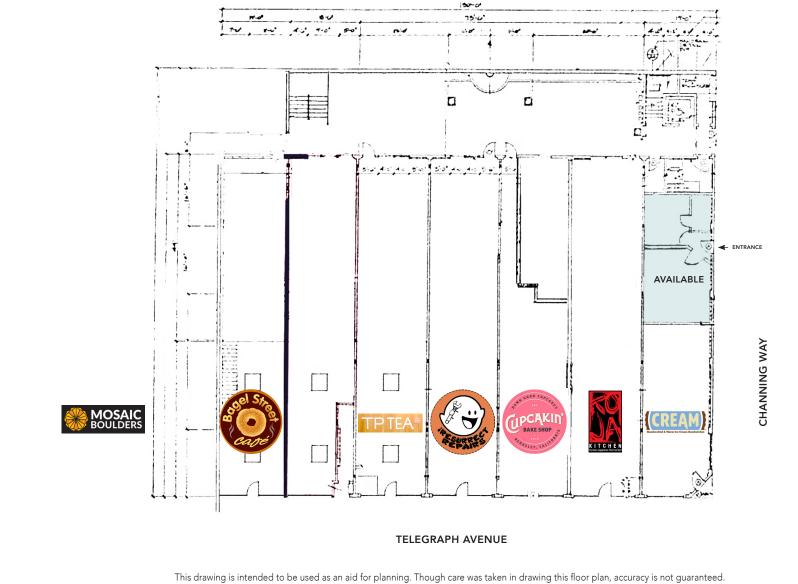

420 spaces including EV



- Surrounded by ±57,637 students and UC Berkeley employees
- Nearby eateries include Cream, Cupcakin', Famous Bao, Sliver Pizzeria, Chipotle, Jamba Juice, Super Duper, Tacos Sinaloa, Kip's Bar and Grill, and Peet's Coffee
- Amid shops such as Walgreens, Amazon, Bancroft Clothing, Bear Basics, Games of Berkeley, Beck's Shoes, Moe's Books, and Indigo Vintage
- Steps away from Zellerbach Playhouse, Cal Performances, Haas Pavilion, and Spieker Aquatics Complex









GORDON COMMERCIAL REAL ESTATE BROKERAGE 2091 Rose Street, Berkeley, CA 94709 • www.gordoncommercial.com • T 510 898-0513 • DRE# 01884390





GORDON COMMERCIAL REAL ESTATE BROKERAGE 2091 Rose Street, Berkeley, CA 94709 • www.gordoncommercial.com • T 510 898-0513 • DRE# 01884390



#### **FLOOR PLAN**





#### **NEARBY AMENITIES**

### **RESTAURANTS, BARS AND CAFÉS**

Super Duper Burger Chipotle Mexican Grill Jamba Juice Yogurt Park Famous Bao Kip's Bar & Grill Julia's Restaurant Tacos Sinaloa Pappy's Grill & Sports Bar Fat Slice Pizza Cream Berkeley The Bear's Lair Sliver Pizzeria Romeo's Coffee Abe's Pizza Poke Parlor Bongo Burger Little Gem Belgian Waffles Peet's Coffee Berkeley Thai House Gypsy's Trattoria Italiana Ladle & Leaf House of Curries Dumpling Express The Musical Offering Cafe La Burrita The Organic Coup Mezzo Muracci's Raleigh's Bar & Grill RareTea Berkeley Tap Haus Tivoli Caffe Top Dog Seniore's Pizza Artichoke Basille's Pizza



#### RETAIL

Bancroft Clothing Company Apothecarium Walgreens The Student Store Bear Basics Clothing Mars Mercantile Games of Berkeley Ink Ston