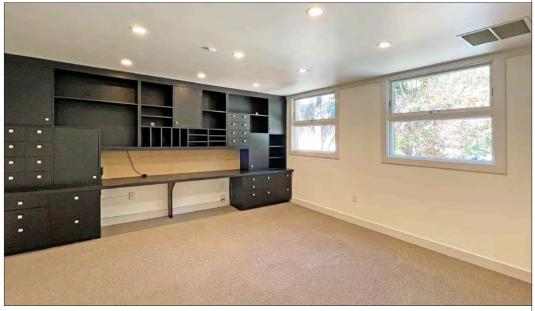

### Single Tenant, High-End Office Suite, Just Steps to Fantastic Eateries and Artisan Shops

**SIZE** ±1,850 rsf

LEASE RATE \$3.50 psf/month IG

**ZONING: C-NS North Shattuck** 

- Curb appeal
- Handicap accessibility through gated side entry
- Bright interior with ample natural light and recessed lighting
- Built-in bookcases, desks and storage to maximize efficiency
- Crown moulding and new carpeting throughout
- Kitchenette and 1 large restroom
- Double pocket doors close off front reception area for privacy
- French doors open to a charming private backyard area with patio, landscaping and mature trees