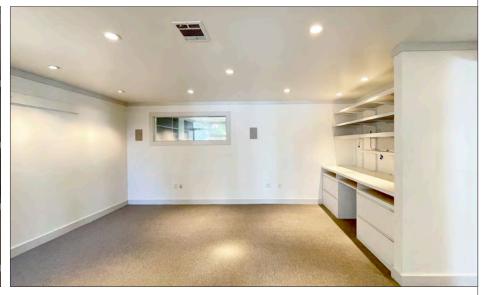

### Single Tenant, High-End Office Suite, Just Steps to Fantastic Eateries and Artisan Shops

**SIZE** ±1,850 rsf

LEASE RATE \$3.50 psf/month IG

**ZONING: C-NS North Shattuck** 

- Curb appeal
- Handicap accessibility through gated side entry
- Bright interior with ample natural light and recessed lighting
- Built-in bookcases, desks and storage to maximize efficiency
- Crown moulding and new carpeting throughout
- Kitchenette and 1 large restroom
- Double pocket doors close off front reception area for privacy
- French doors open to a charming private backyard area with patio, landscaping and mature trees