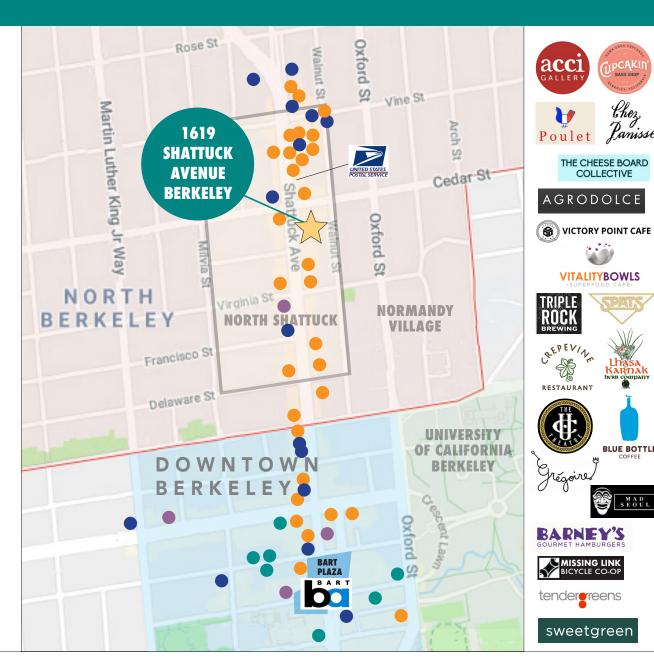

- Easy walk to Downtown Berkeley and BART
- Near Post Office, Safeway, many popular restaurants and cafes
- AC Transit bus stops all along Shattuck Avenue
- Located around corner from the historic Walnut Square area with many unique artisan stores and services (including the original Peet's Coffee & Tea)
- · Perfect for Lawyer, Accountant, Writers, Designers, etc.

#### RESTAURANTS, CAFÉS AND BARS

Chez Panisse The Cheese Board Collective

Agrodolce Osteria

Caravaggio Gelateria Italiana

Cupcakin Bake Shop

Sweetgreen

Via Del Corso

Saul's Deli

Masse's Pastries

Love at First Bite Bakery

Barney's Gourmet Hamburgers

Crepevine

Victory Point Cafe

Vitality Bowls Berkeley

Grégoire

Blue Bottle Coffee Triple Rock Brewery

Gather

Jupiter

Bobby G's Pizzeria

Spats

Mad Seuol

Poulet

Eureka!

Sliver Pizza

Starbucks

Tender Greens

Peet's Coffee

Comal

Ippudo

#### RETAIL

Books Inc.

Safeway

Andronicos

CVS

Walk Shop Shoes

A Priori Gift Shop

Healthy Spot Pet Store

Missing Link Bicycle Coop

Lhasa Karnak Herb Company

Trader Joe's

Half Price Books

Target

FedEx Ship Center

Walgreens

Berkeley Ace Hardware

#### **ENTERTAINMENT**

UA Berkeley 7 Theatre Berkeley Repertory Theatre

Aurora Theatre Company

Freight & Salvage

**UC** Theatre

The Marsh Arts Center

**BAMPFA** 

#### **FITNESS**

Downtown YMCA

Yoga Kula

Cyclebar

CorePower Yoga