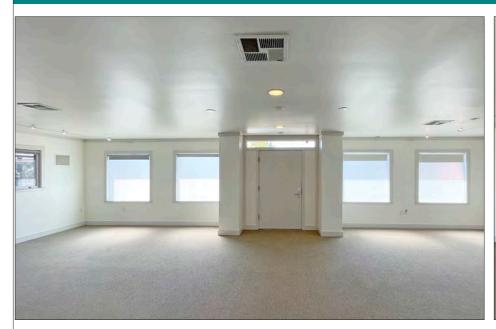

### Single Tenant, High-End Office Suite, Just Steps to Fantastic Eateries and Artisan Shops

**SIZE** ±1,850 rsf

LEASE RATE \$3.50 psf/month IG

**ZONING: C-NS North Shattuck** 

- Curb appeal
- Handicap accessibility through gated side entry
- Bright interior with ample natural light and recessed lighting
- Built-in bookcases, desks and storage to maximize efficiency
- Crown moulding and new carpeting throughout
- Kitchenette and 1 large restroom
- Double pocket doors close off front reception area for privacy
- French doors open to a charming private backyard area with patio, landscaping and mature trees