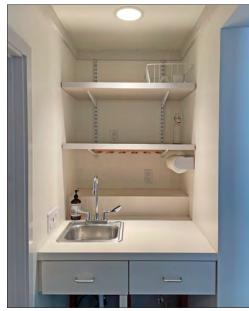

### Single Tenant, High-End Office Suite, Just Steps to Fantastic Eateries and Artisan Shops

**SIZE** ±1,850 rsf

LEASE RATE \$3.50 psf/month IG

**ZONING: C-NS North Shattuck** 

- Curb appeal
- Handicap accessibility through gated side entry
- Bright interior with ample natural light and recessed lighting
- Built-in bookcases, desks and storage to maximize efficiency
- Crown moulding and new carpeting throughout
- Kitchenette and 1 large restroom
- Double pocket doors close off front reception area for privacy
- French doors open to a charming private backyard area with patio, landscaping and mature trees