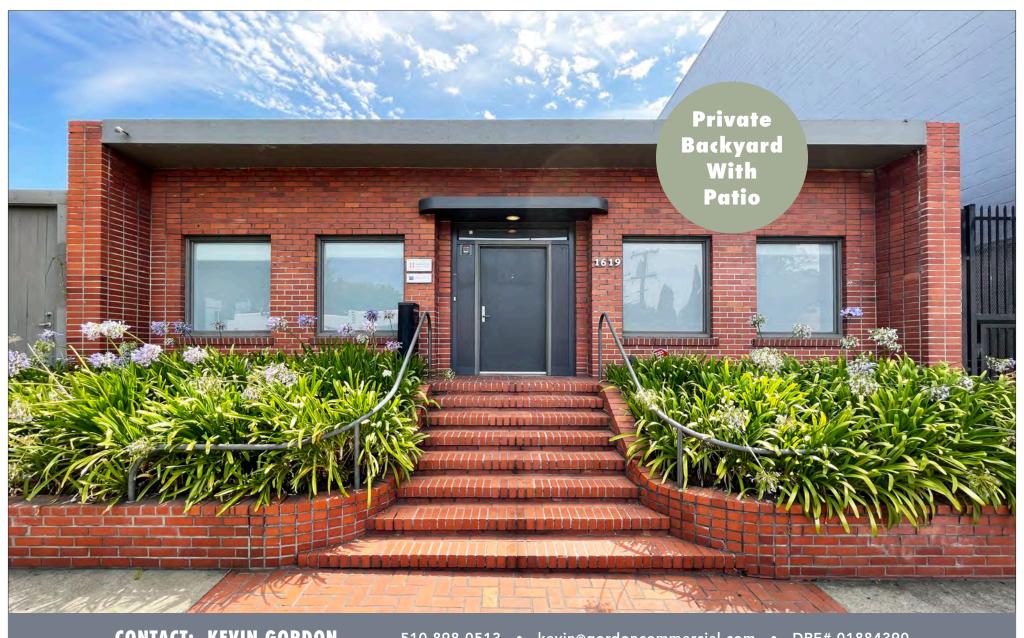

## OFFICE FOR LEASE :: 1619 SHATTUCK AVENUE, BERKELEY, CA

In the Heart of Berkeley's Famous North Shattuck Culinary District

**CONTACT: KEVIN GORDON** 510 898-0513 • kevin@gordoncommercial.com • DRE# 01884390

### Single Tenant, High-End Office Suite, Just Steps to Fantastic Eateries and Artisan Shops

**SIZE** ±1,850 rsf

LEASE RATE \$3.50 psf/month IG

**ZONING: C-NS North Shattuck** 

- Curb appeal
- Handicap accessibility through gated side entry
- Bright interior with ample natural light and recessed lighting
- Built-in bookcases, desks and storage to maximize efficiency
- Crown moulding and new carpeting throughout
- Kitchenette and 1 large restroom
- Double pocket doors close off front reception area for privacy
- French doors open to a charming private backyard area with patio, landscaping and mature trees