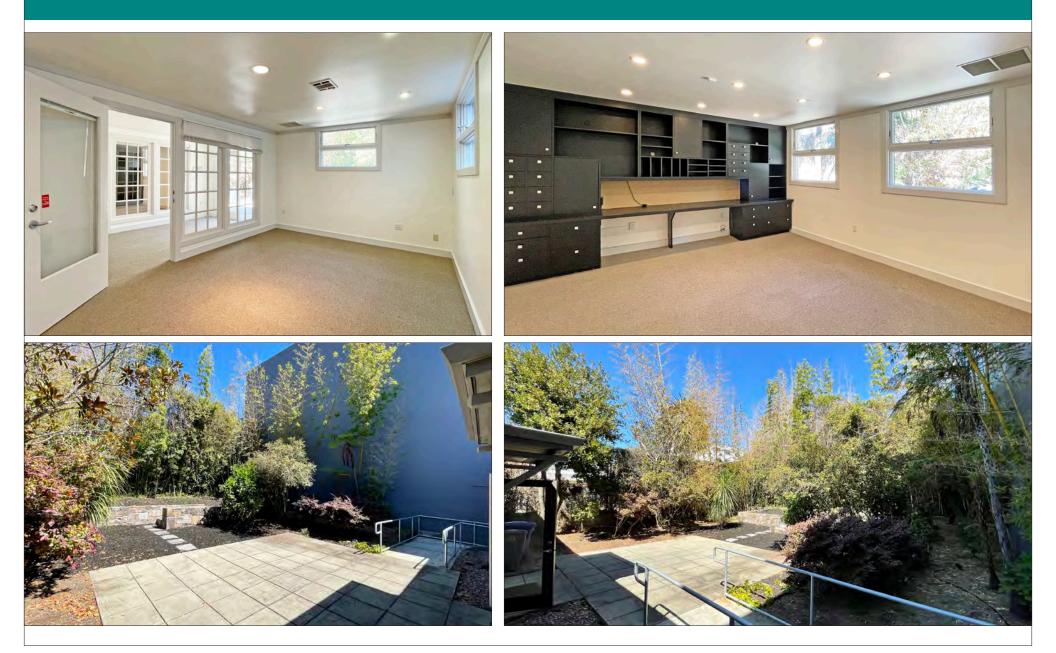

Curb appeal

▼

- Handicap accessibility through gated side entry
- Bright interior with ample natural light and recessed lighting
- Built-in bookcases, desks and storage to maximize efficiency
- Crown moulding and new carpeting throughout
- Kitchenette and 1 large restroom
- Double pocket doors close off front reception area for privacy
- French doors open to a charming private backyard area with patio, landscaping and mature trees

GORDON COMMERCIAL REAL ESTATE BROKERAGE 1680 University Avenue, Berkeley, CA 94703 • www.gordoncommercial.com • T 510 898-0513 • DRE# 01884390

1619 SHATTUCK AVENUE, BERKELEY, CA PHOTO TOUR

SHATTUCK AVENUE