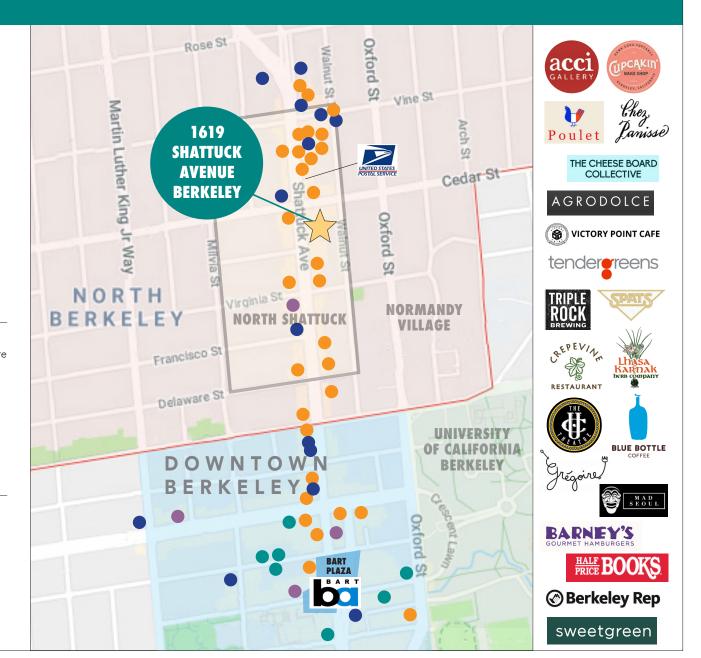

## 1619 SHATTUCK AVENUE, BERKELEY, CA NEARBY AMENITIES

### **RESTAURANTS, CAFÉS AND BARS**

Chez Panisse The Cheese Board Collective Agrodolce Osteria Caravaggio Gelateria Italiana Cupcakin Bake Shop Sweetgreen Via Del Corso Saul's Deli Masse's Pastries Love at First Bite Bakery Barney's Gourmet Hamburgers Crepevine Victory Point Cafe Grégoire Blue Bottle Coffee Triple Rock Brewery Gather Jupiter Bobby G's Pizzeria Spats Mad Seuol Eureka! Sliver Pizza Starbucks Tender Greens Peet's Coffee Comal Ippudo

### RETAIL

Books Inc. Safeway Andronicos CVS Walk Shop Shoes A Priori Gift Shop Healthy Spot Pet Store Lhasa Karnak Herb Company Trader Joe's Half Price Books Target FedEx Ship Center Berkeley Ace Hardware

# ENTERTAINMENT

Berkeley Repertory Theatre Aurora Theatre Company Freight & Salvage The Back Room UC Theatre The Marsh Arts Center BAMPFA

#### FITNESS

Downtown YMCA Yoga Kula Cyclebar CorePower Yoga

The information contained herein has been provided by the owner of the property or other sources we deem reliable. We have no reason to doubt its accuracy, but we cannot guarantee it. All information should be verified prior to leasing.