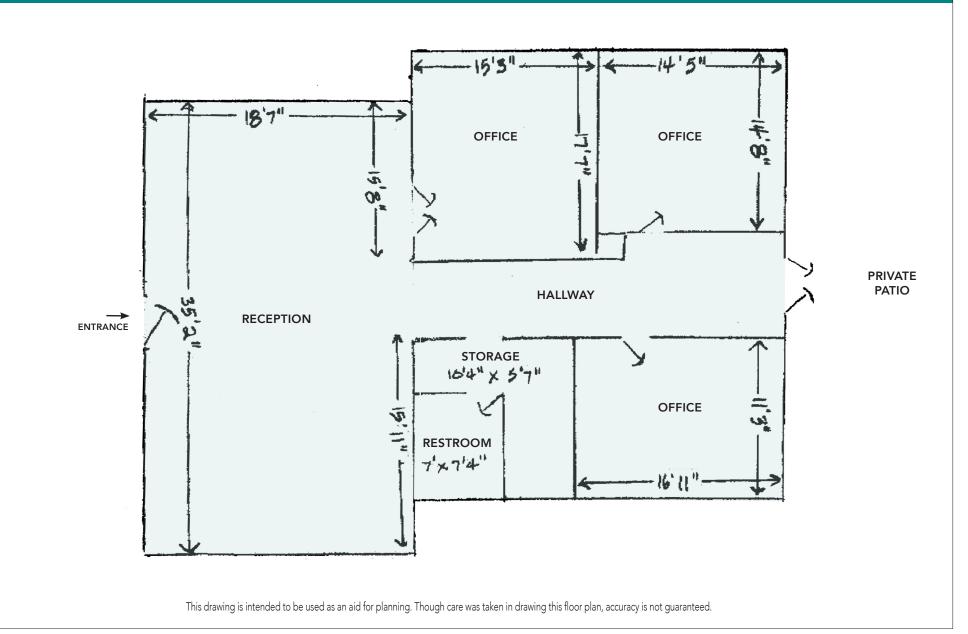

m
- Double pocket doors close off front reception area for privacy
- French doors open to a charming private backyard area with patio, landscaping and mature trees

- Easy walk to Downtown Berkeley and BART
- Near Post Office, Safeway, many popular restaurants and cafes
- AC Transit bus stops all along Shattuck Avenue
- Located around corner from the historic Walnut Square area with many unique artisan stores and services (including the original Peet's Coffee & Tea)
- Perfect for Lawyer, Accountant, Writers, Designers, etc.



GORDON COMMERCIAL REAL ESTATE BROKERAGE 1680 University Avenue, Berkeley, CA 94703 • www.gordoncommercial.com • T 510 898-0513 • DRE# 01884390









1619 SHATTUCK AVENUE, BERKELEY, CA PHOTO TOUR





SHATTUCK AVENUE

1619 SHATTUCK AVENUE, BERKELEY, CA FLOOR PLAN





## 1619 SHATTUCK AVENUE, BERKELEY, CA NEARBY AMENITIES

### **RESTAURANTS, CAFÉS AND BARS**

Chez Panisse The Cheese Board Collective Agrodolce Osteria Caravaggio Gelateria Italiana Cupcakin Bake Shop Sweetgreen Via Del Corso Saul's Deli Masse's Pastries Love at First Bite Bakery Barney's Gourmet Hamburgers Crepevine Victory Point Cafe Grégoire Blue Bottle Coffee Triple Rock Brewery Gather Jupiter Bobby G's Pizzeria Spats Mad Seuol Eureka! Sliver Pizza Starbucks Tender Greens Peet's Coffee Comal Ippudo

### RETAIL

Books Inc. Safeway Andronicos CVS Walk Shop Shoes A Priori Gift Shop Healthy Spot Pet Store Lhasa Karnak Herb Company Trader Joe's Half Price Books Target FedEx Ship Center Berkeley Ace Hardware

# ENTERTAINMENT

Berkeley Repertory Theatre Aurora Theatre Company Freight & Sa