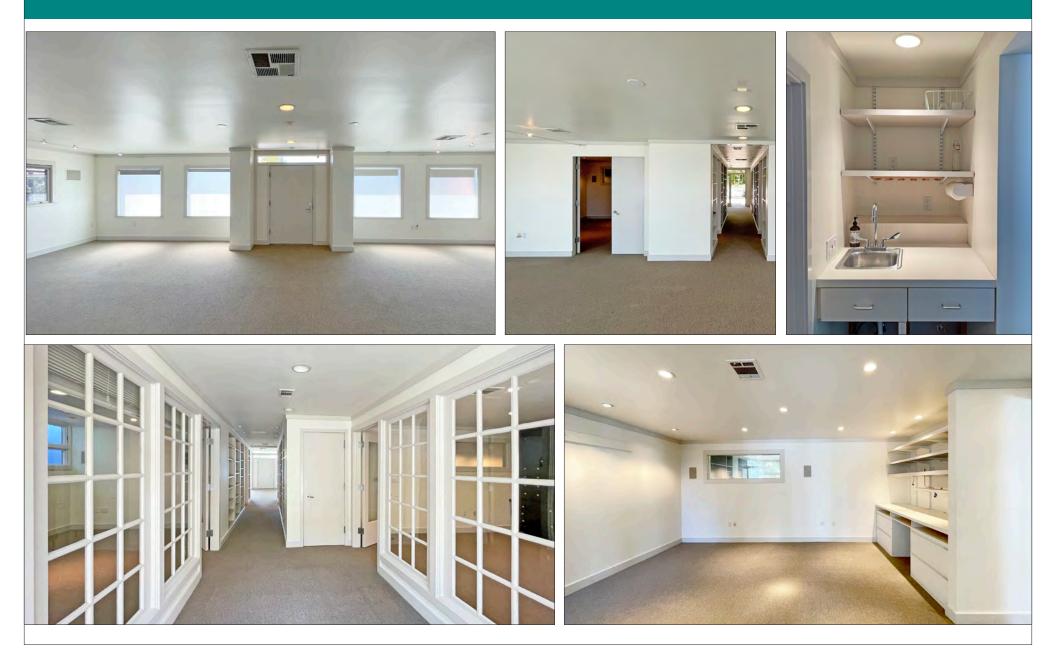

Curb appeal

▼

- Handicap accessibility through gated side entry
- Bright interior with ample natural light and recessed lighting
- Built-in bookcases, desks and storage to maximize efficiency
- Crown moulding and new carpeting throughout
- Kitchenette and 1 large restroom
- Double pocket doors close off front reception area for privacy
- French doors open to a charming private backyard area with patio, landscaping and mature trees

GORDON COMMERCIAL REAL ESTATE BROKERAGE 1680 University Avenue, Berkeley, CA 94703 • www.gordoncommercial.com • T 510 898-0513 • DRE# 01884390

1619 SHATTUCK AVENUE, BERKELEY, CA PHOTO TOUR

SHATTUCK AVENUE