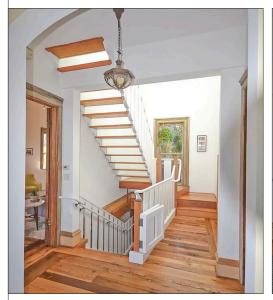

### **PROPERTY OVERVIEW**

- Rare opportunity to work in this stunning Italianate Victorian home, converted into a gracious office environment
- Large open space areas for meetings or conference rooms
- 6 private offices; 2 on each floor
- 2.5 restrooms
- Beautiful design elements include Indonesian wood doors and lighting fixtures, hardwood flooring, soaring ceilings, nice light
- Huge rear yard flat, large and filled with fruit trees
- Driveway for off-street parking
- Completely renovated in 2000, and permitted for Live/Work

### 1808 FIFTH STREET, BERKELEY, CA PHOTO TOUR