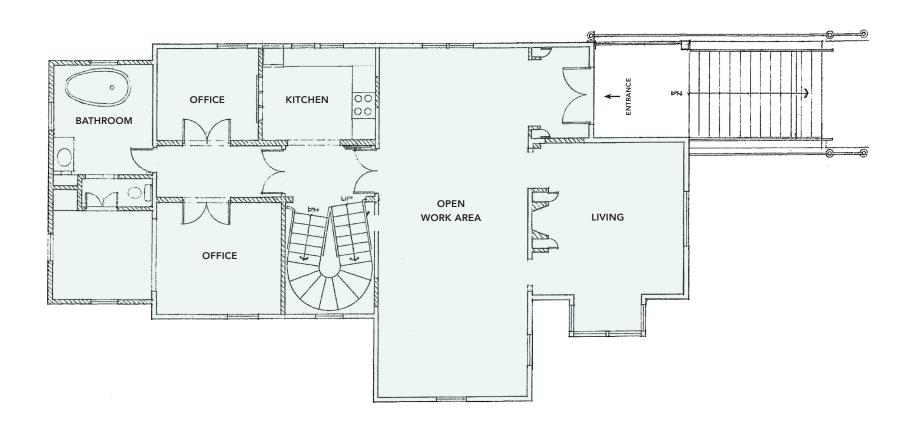

#### **GROUND FLOOR**

Open workspace plus 2 private offices, half bath, kitchenette, storage, and mechanical room. Concrete flooring. Opens onto the side yard for indoor/outdoor use

### FIRST FLOOR

Large parlor or open work space, soaring ceilings, 2 private offices, renovated kitchen with high-end appliances, full bath

#### SECOND FLOOR

2 private offices, skylights, full bath with laundry facilities, large attic storage space