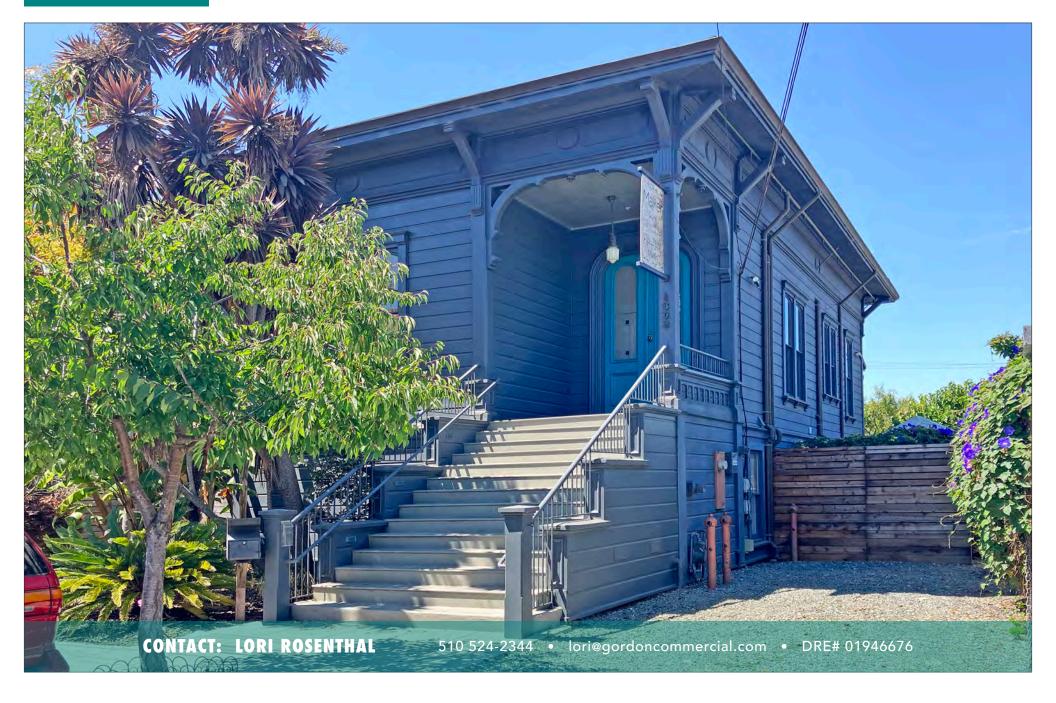

### OFFICE FOR LEASE :: 1808 FIFTH STREET, BERKELEY CA

GRACIOUS OFFICE OR LIVE/WORK - IN A STUNNING CONVERTED ITALIANATE VICTORIAN

- **Size:** ±3,547rsf bldg on ±7,505 sf lot
- Asking Rent: \$3.25 psf/month
- Zoned: MU-R (Mixed Use-Residential)

### **PROPERTY OVERVIEW**

- Rare opportunity to work in this stunning Italianate Victorian home, converted into a gracious office environment
- Large open space areas for meetings or conference rooms
- 6 private offices; 2 on each floor
- 2.5 restrooms
- Beautiful design elements include Indonesian wood doors and lighting fixtures, hardwood flooring, soaring ceilings, nice light
- Huge rear yard flat, large and filled with fruit trees
- Driveway for off-street parking
- Completely renovated in 2000, and permitted for Live/Work

### LANDMARKED HEYWOOD HOUSE OF 1878 COMPLETELY RENOVATED IN 2000, AND PERMITTED FOR LIVE/WORK