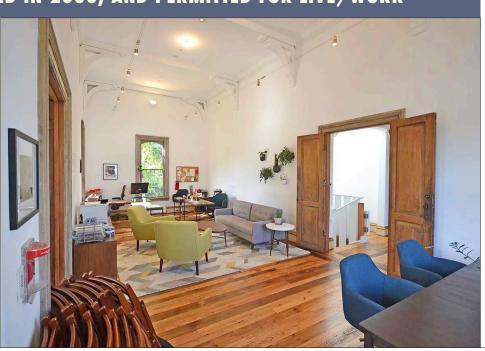

### **PROPERTY OVERVIEW**

- Rare opportunity to work in this stunning Italianate Victorian home, converted into a gracious office environment
- Large open space areas for meetings or conference rooms
- 6 private offices; 2 on each floor
- 2.5 restrooms
- Beautiful design elements include Indonesian wood doors and lighting fixtures, hardwood flooring, soaring ceilings, nice light
- Huge rear yard flat, large and filled with fruit trees
- Driveway for off-street parking
- Completely renovated in 2000, and permitted for Live/Work

### FIRST FLOOR

Large parlor or open work space, soaring ceilings, 2 private offices, renovated kitchen with high-end appliances, full bath

### 1808 FIFTH STREET, BERKELEY, CA PHOTO TOUR