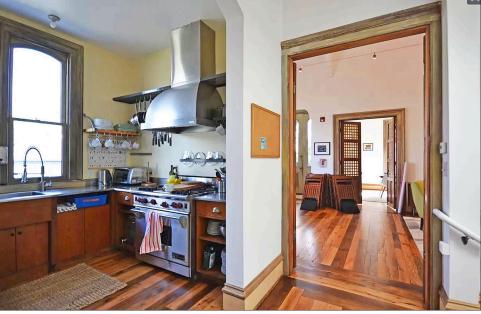

r open work space, soaring ceilings, 2 private offices, renovated kitchen with high-end appliances, full bath

#### SECOND FLOOR

2 private offices, skylights, full bath with laundry facilities, large attic storage space



### **LOCATION**

- Adjacent to the Fourth Street Shopping District – fine shops and outdoor dining
- Just off I-80 and University Avenue
- Transportation options abound with AMTRAK and North Berkeley BART both a short walk away
- Easy street parking
- Excellent freeway access
- Neighborhood amenities include: Apple Store, The Gardener, Kiehl's, Sephora, Anthropologie, Lululemon, Madewell, Sur la Table, Market Hall, Sephora, Warby Parker, Cafe M, Peet's Coffee, Paper Source, CB2, and Oceanview Diner









### 1808 FIFTH STREET, BERKELEY, CA PHOTO TOUR

# GORDON















This drawing is intended to be used as an aid for planning. Though care was taken in drawing this floor plan, accuracy is not guaranteed.



This drawing is intended to be used as an aid for planning. Though care was taken in drawing this floor plan, accuracy is not guaranteed.





This drawing is intended to be used as an aid for planning. Though care was taken in drawing this floor plan, accuracy is not guaranteed.



### 1808 FIFTH STREET, BERKELEY, CA **NEARBY AMENITIES MAP**

#### FOOD + DRINKS

Peet's Coffee Oceanview Diner

7utl Cafe M Artis Coffee Lyasare

Fieldwork Brewing Gilman Brewery Chipotle

Bartavelle Coffee & Wine Bar

Paisan Italian Restaurant Longbranch Saloon

Caffè Chiave Standard Fare

Viks Chaat

Anthony's Cookies

The Rare Barrel Brewery

Subway

Everett