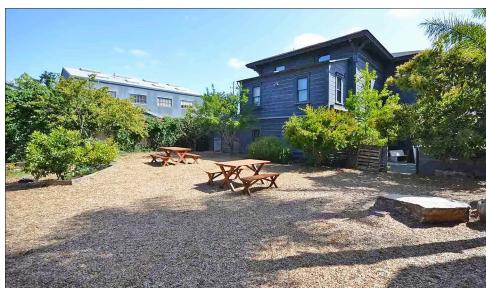

en work space, soaring ceilings, 2 private offices, renovated kitchen with high-end appliances, full bath

#### SECOND FLOOR

2 private offices, skylights, full bath with laundry facilities, large attic storage space



### **LOCATION**

- Adjacent to the Fourth Street Shopping District – fine shops and outdoor dining
- Just off I-80 and University Avenue
- Transportation options abound with AMTRAK and North Berkeley BART both a short walk away
- Easy street parking
- Excellent freeway access
- Neighborhood amenities include: Apple Store, The Gardener, Kiehl's, Sephora, Anthropologie, Lululemon, Madewell, Sur la Table, Market Hall, Sephora, Warby Parker, Cafe M, Peet's Coffee, Paper Source, CB2, and Oceanview Diner









### 1808 FIFTH STREET, BERKELEY, CA PHOTO TOUR

# GORDON















This drawing is intended to be used as an aid for planning. Though care was taken in drawing this floor plan, accuracy is not guaranteed.



This drawing is intended to be used as an aid for planning. Though care was taken in drawing this floor plan, accuracy is not guaranteed.





This drawing is intended to be used as an aid for planning. Though care was taken in drawing this floor plan, accuracy is not guaranteed.



### 1808 FIFTH STREET, BERKELEY, CA **NEARBY AMENITIES MAP**

#### FOOD + DRINKS

Peet's Coffee Oceanview Diner

7utl Cafe M Artis Coffee Lyasare

Fieldwork Brewing Gilman Brewery Chipotle

Bartavelle Coffee & Wine Bar

Paisan Italian Restaurant Longbranch Saloon

Caffè Chiave Standard Fare

Viks Chaat

Anthony's Cookies

The Rare Barrel Brewery

Subway

Everett & Jo