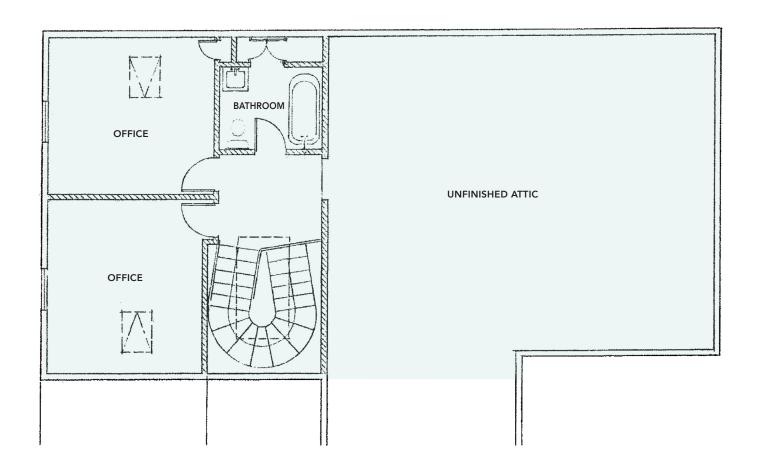

#### **GROUND FLOOR**

Open workspace plus 2 private offices, half bath, kitchenette, storage, and mechanical room. Concrete flooring. Opens onto the side yard for indoor/outdoor use

### FIRST FLOOR

Large parlor or open work space, soaring ceilings, 2 private offices, renovated kitchen with high-end appliances, full bath

#### SECOND FLOOR

2 private offices, skylights, full bath with laundry facilities, large attic storage space