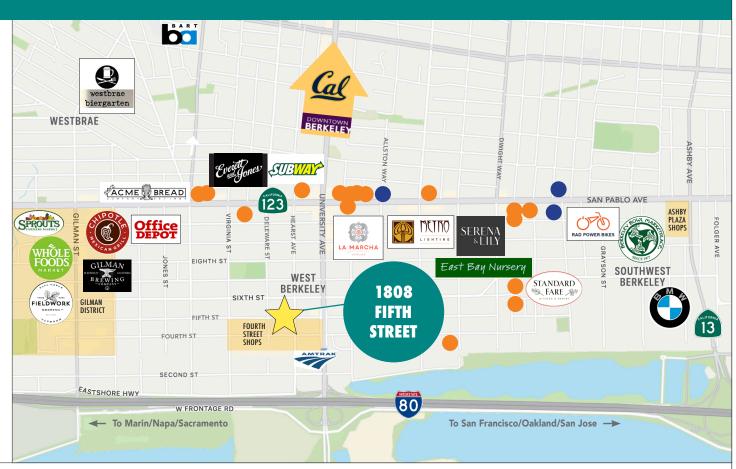

### **LOCATION**

- Adjacent to the Fourth Street Shopping District – fine shops and outdoor dining
- Just off I-80 and University Avenue
- Transportation options abound with AMTRAK and North Berkeley BART both a short walk away
- Easy street parking
- Excellent freeway access
- Neighborhood amenities include: Apple Store, The Gardener, Kiehl's, Sephora, Anthropologie, Lululemon, Madewell, Sur la Table, Market Hall, Sephora, Warby Parker, Cafe M, Peet's Coffee, Paper Source, CB2, and Oceanview Diner

### 1808 FIFTH STREET, BERKELEY, CA **NEARBY AMENITIES MAP**