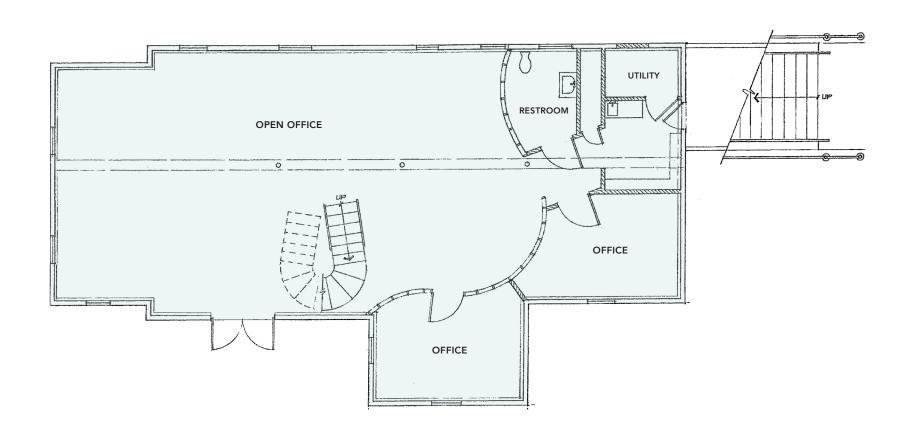

#### **GROUND FLOOR**

Open workspace plus 2 private offices, half bath, kitchenette, storage, and mechanical room. Concrete flooring. Opens onto the side yard for indoor/outdoor use

### FIRST FLOOR

Large parlor or open work space, soaring ceilings, 2 private offices, renovated kitchen with high-end appliances, full bath

#### SECOND FLOOR

2 private offices, skylights, full bath with laundry facilities, large attic storage space